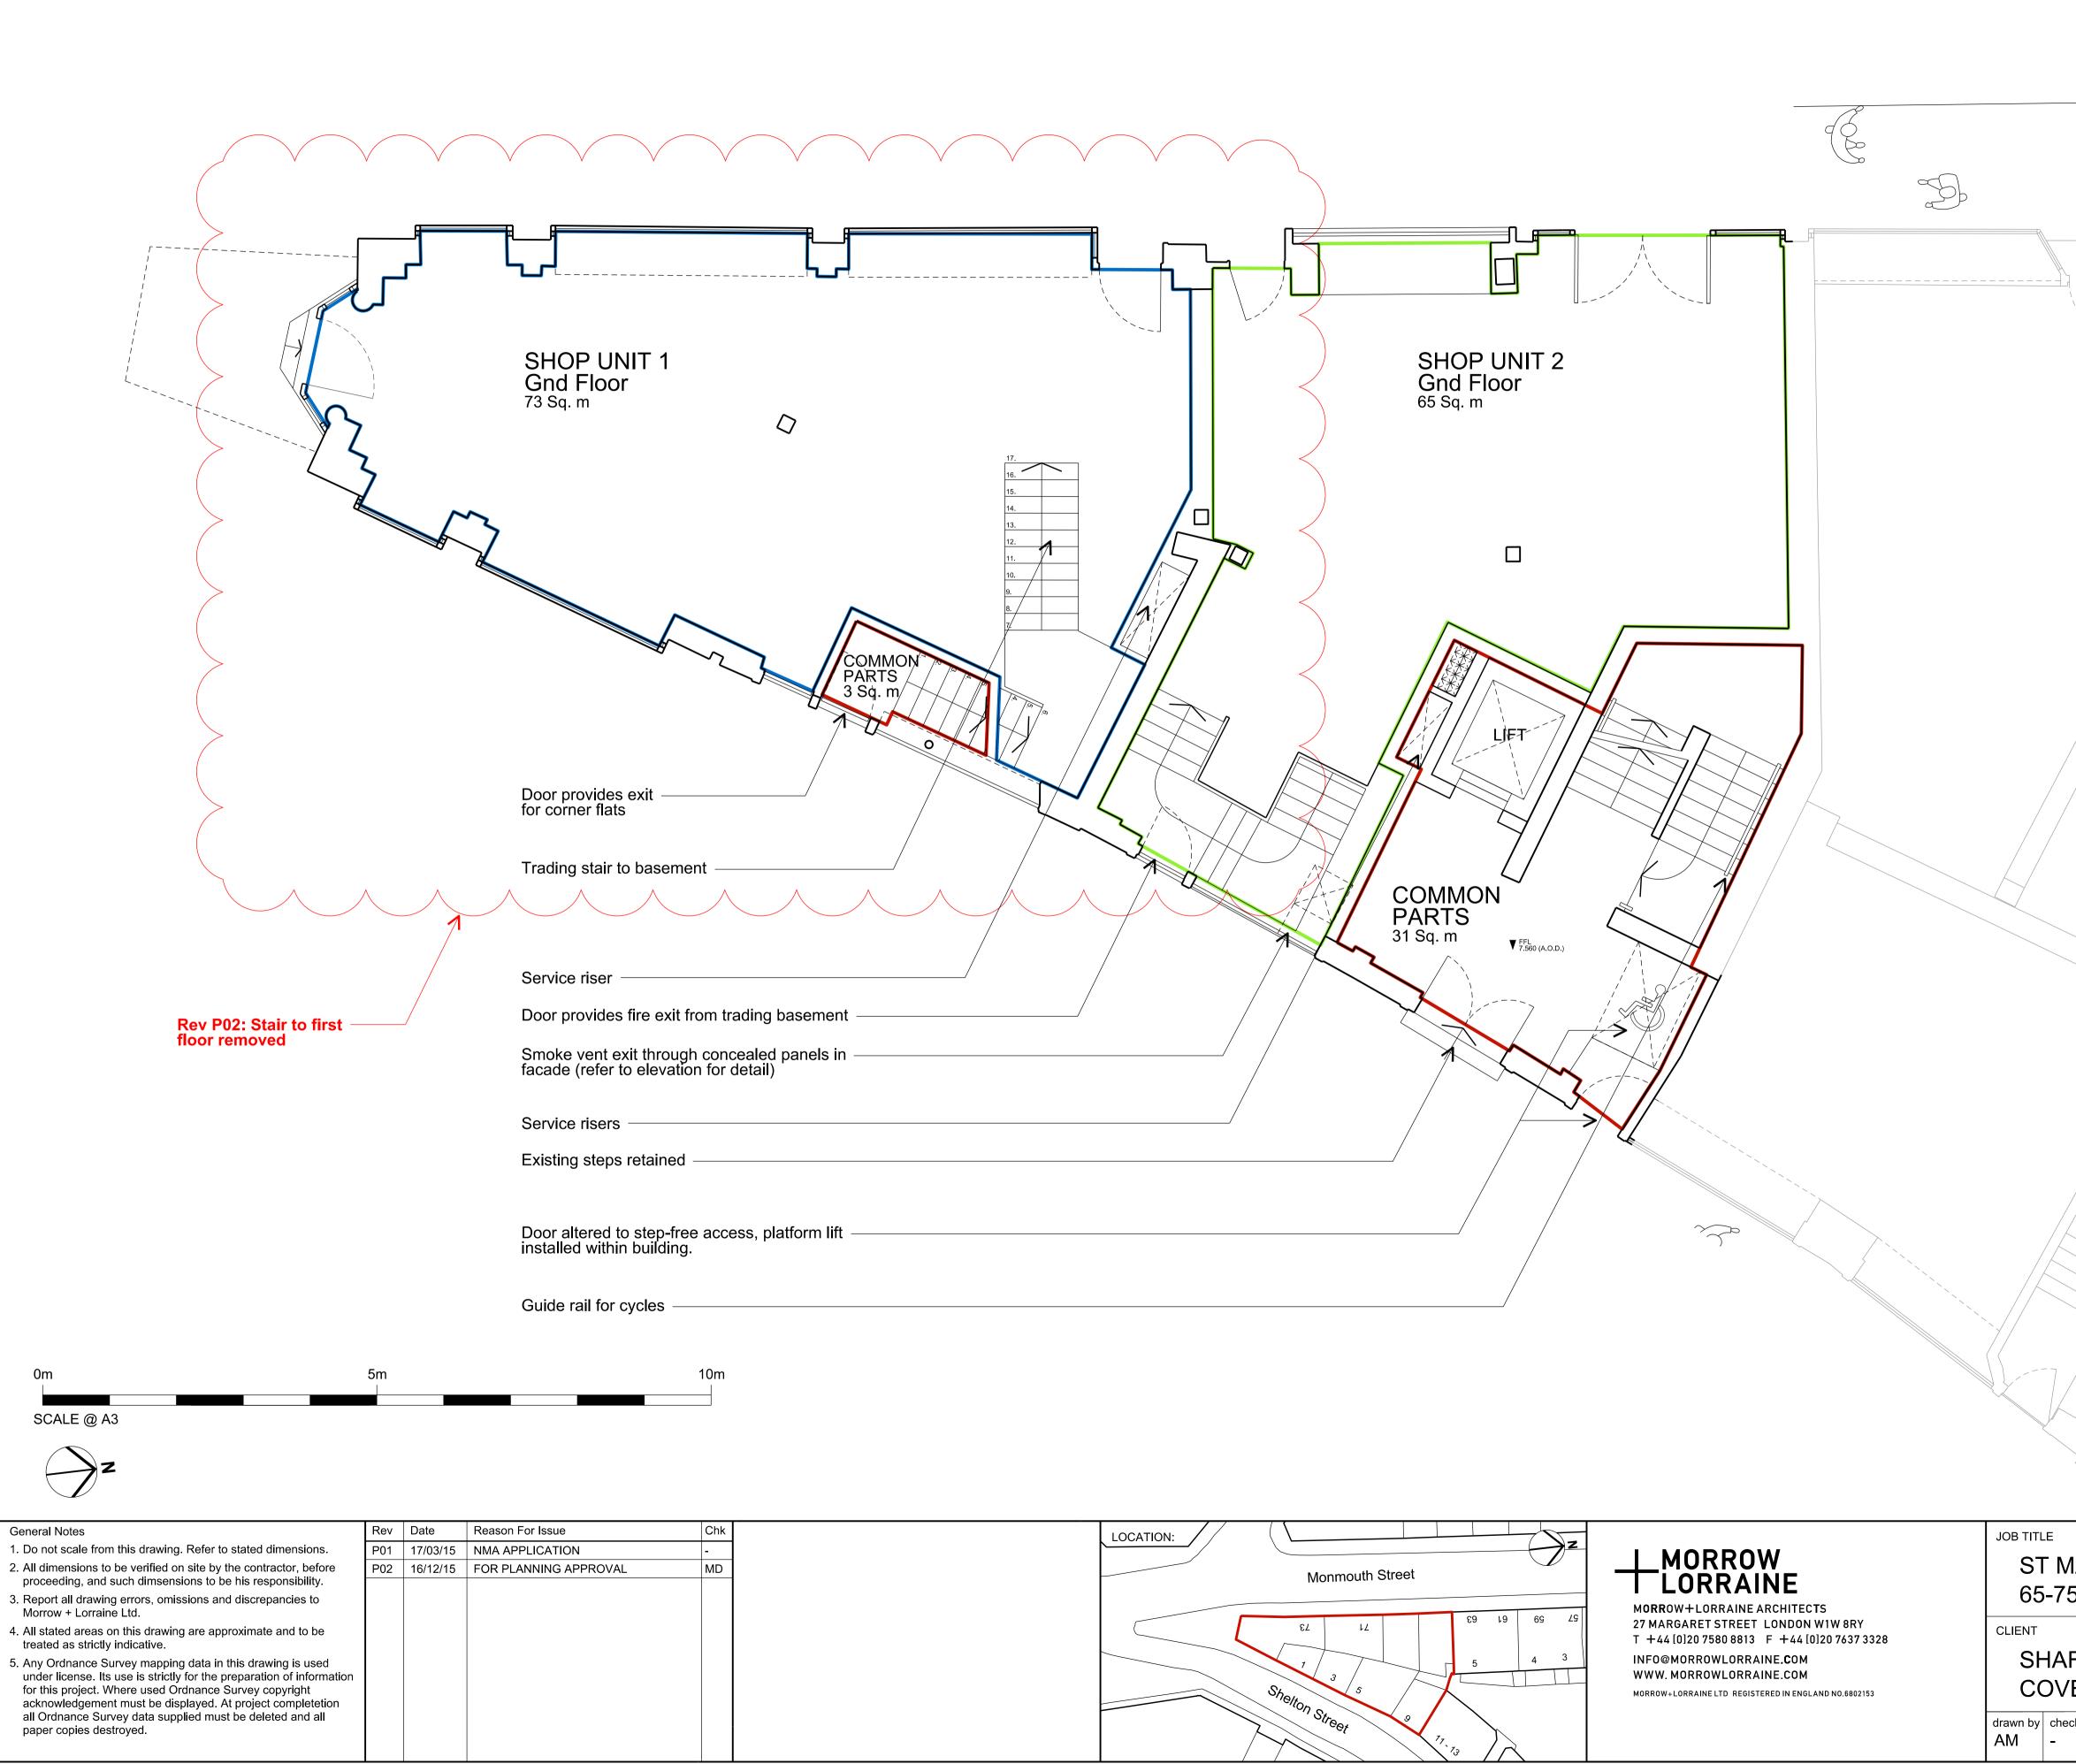

## Residential & office refuse store

|                                                                                                                                                                                                                                                                                                                                                      | _   |          |                       |     |  |
|------------------------------------------------------------------------------------------------------------------------------------------------------------------------------------------------------------------------------------------------------------------------------------------------------------------------------------------------------|-----|----------|-----------------------|-----|--|
| General Notes                                                                                                                                                                                                                                                                                                                                        | Rev | Date     | Reason For Issue      | Chk |  |
| 1. Do not scale from this drawing. Refer to stated dimensions.                                                                                                                                                                                                                                                                                       | P01 | 17/03/15 | NMA APPLICATION       | -   |  |
| <ol><li>All dimensions to be verified on site by the contractor, before<br/>proceeding, and such dimsensions to be his responsibility.</li></ol>                                                                                                                                                                                                     | P02 | 16/12/15 | FOR PLANNING APPROVAL | MD  |  |
| <ol> <li>Report all drawing errors, omissions and discrepancies to<br/>Morrow + Lorraine Ltd.</li> </ol>                                                                                                                                                                                                                                             |     |          |                       |     |  |
| <ol> <li>All stated areas on this drawing are approximate and to be<br/>treated as strictly indicative.</li> </ol>                                                                                                                                                                                                                                   |     |          |                       |     |  |
| 5. Any Ordnance Survey mapping data in this drawing is used<br>under license. Its use is strictly for the preparation of information<br>for this project. Where used Ordnance Survey copyright<br>acknowledgement must be displayed. At project completetion<br>all Ordnance Survey data supplied must be deleted and all<br>paper copies destroyed. |     |          |                       |     |  |

|                                                | DRAWING TITLE                                     |  |
|------------------------------------------------|---------------------------------------------------|--|
| /ARTIN'S HOUSE<br>5 MONMOUTH STREET            | GENERAL ARRANGEMENT<br>GROUND FLOOR               |  |
| FTESBURY<br>'ENT GARDEN LTD.                   | DRAWING STATUS<br>PLANNING                        |  |
| ecked scale date<br>1:50@A1; 1:100@A3 17/03/15 | project drawing number revision 1501 (00)_111 P02 |  |