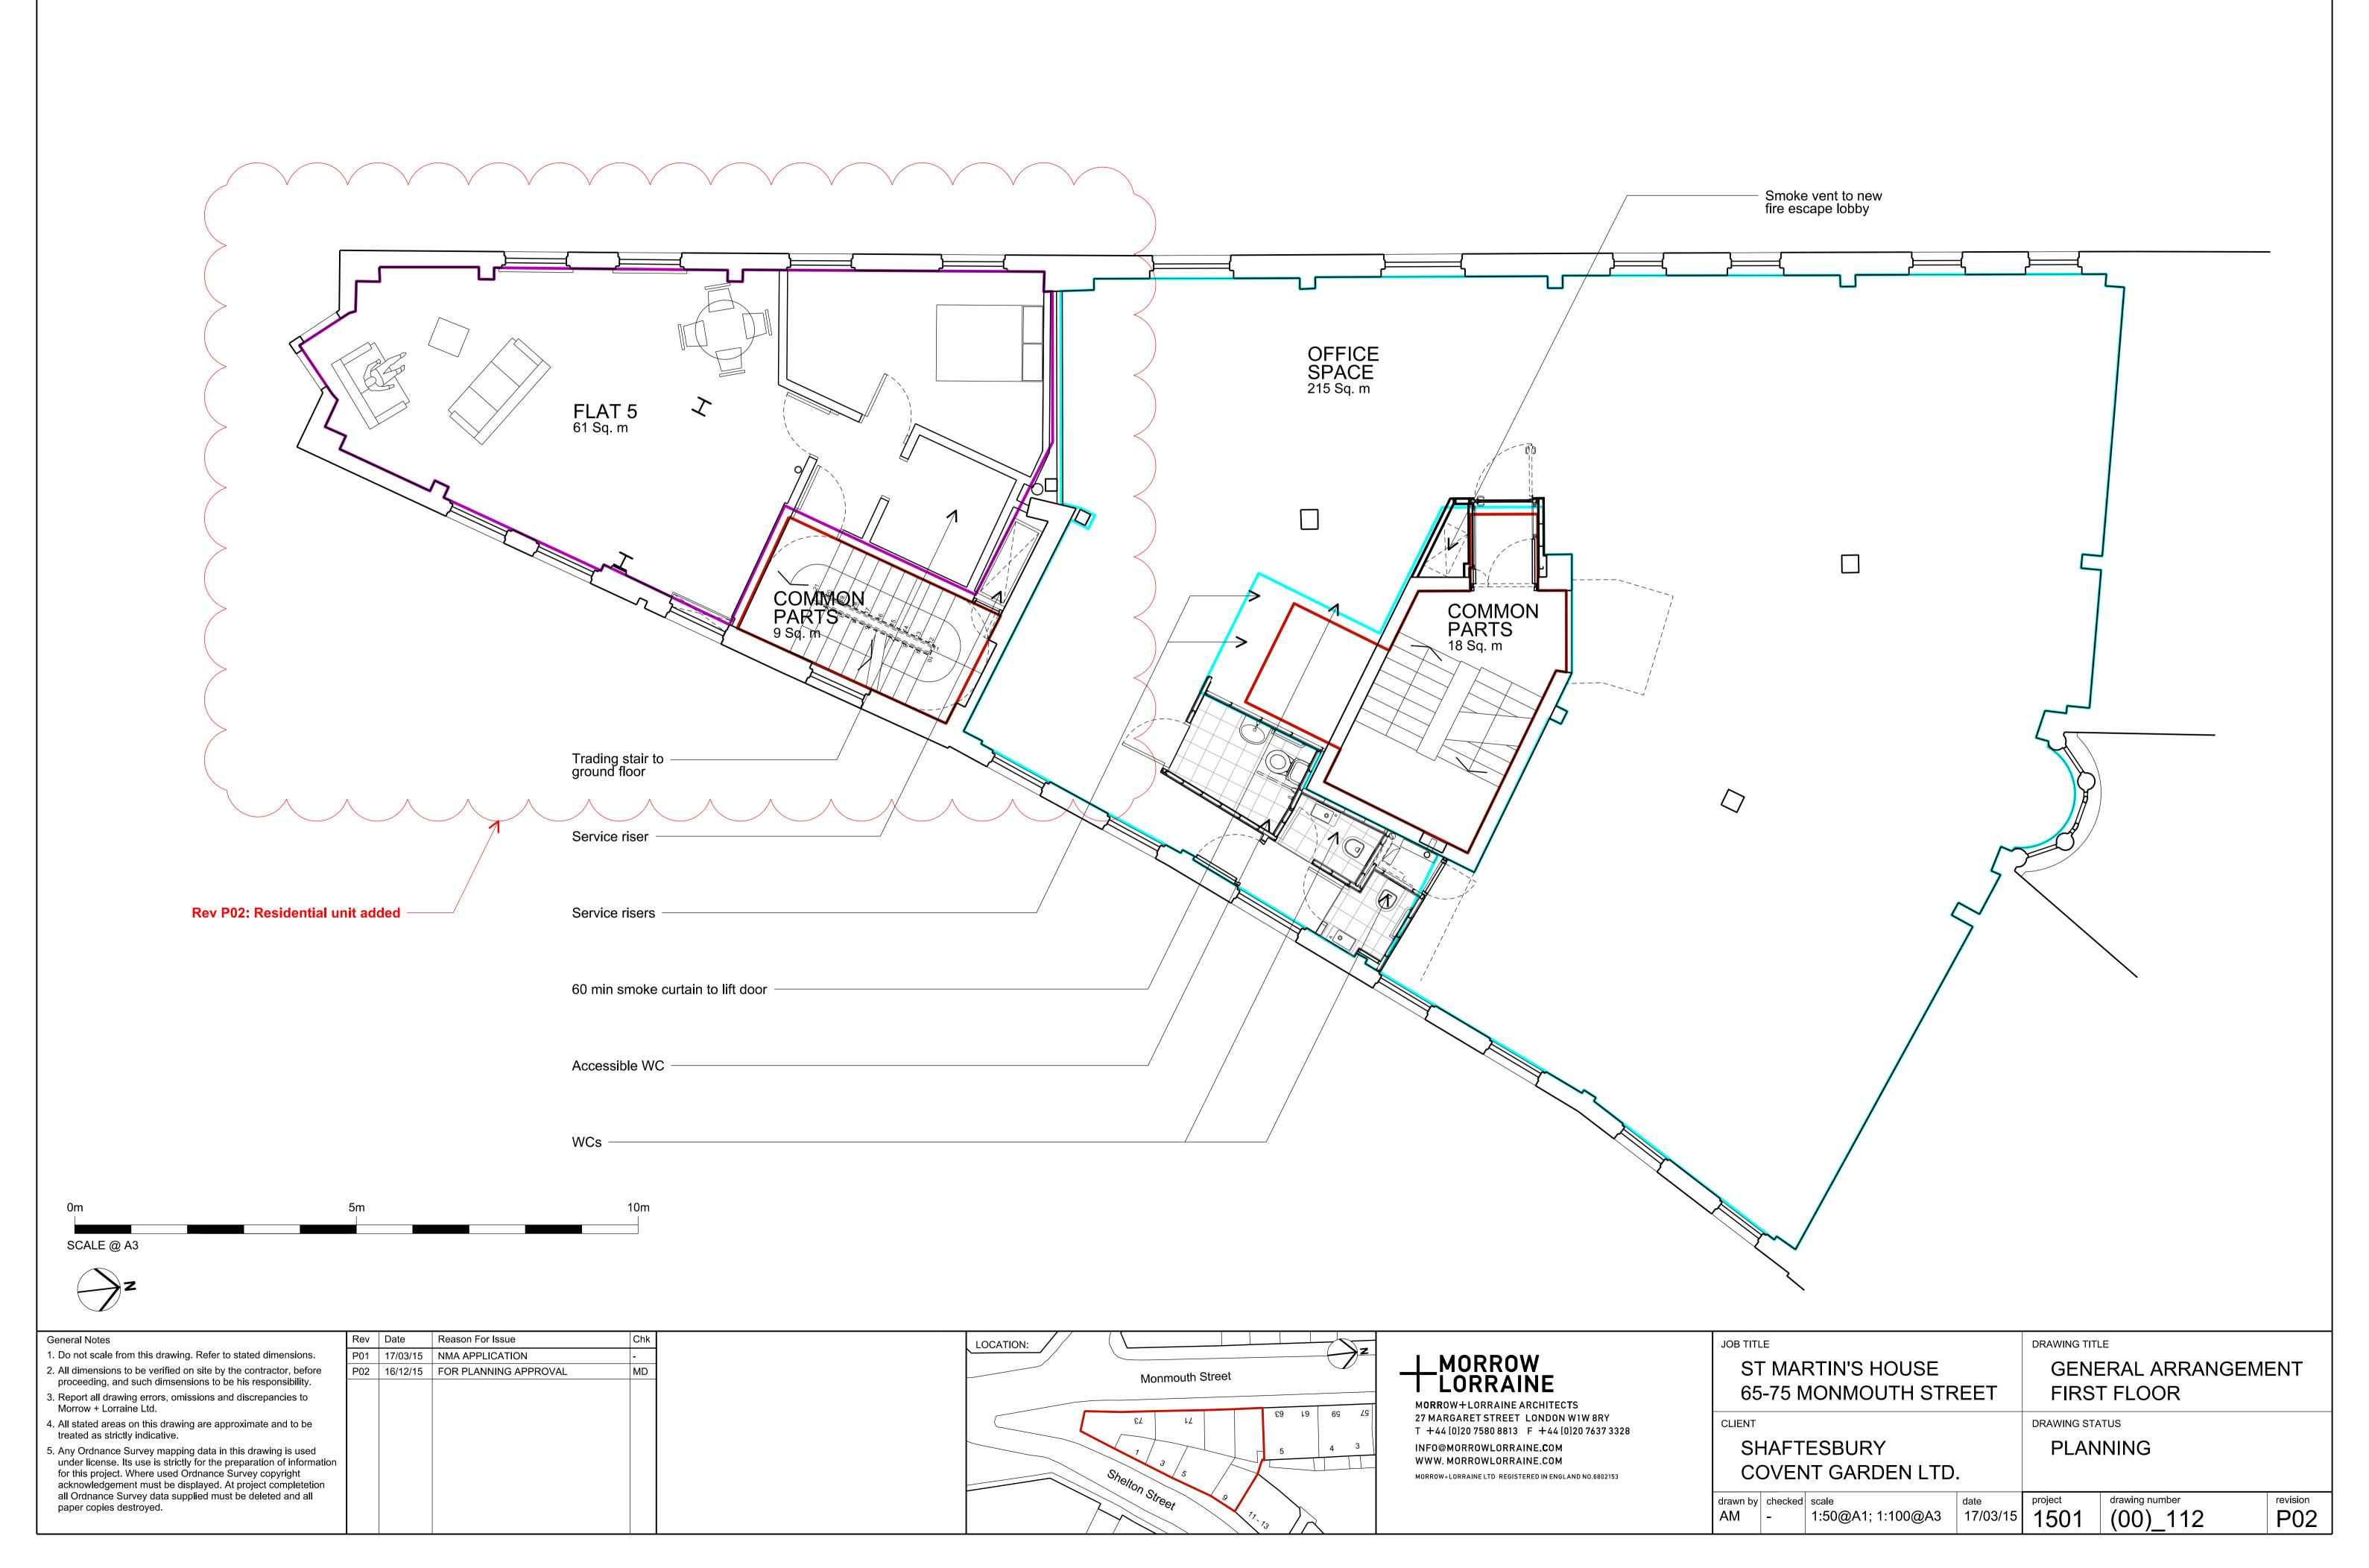

ion<br>for this project. Where used Ordnance Survey copyright<br>acknowledgement must be displayed. At project completetion<br>all Ordnance Survey data supplied must be deleted and all<br>paper copies destroyed. |     |          |                       |     |  |





|                                                | DRAWING TITLE                                     |  |
|------------------------------------------------|---------------------------------------------------|--|
| /ARTIN'S HOUSE<br>5 MONMOUTH STREET            | GENERAL ARRANGEMENT<br>GROUND FLOOR               |  |
| FTESBURY<br>'ENT GARDEN LTD.                   | DRAWING STATUS<br>PLANNING                        |  |
| ecked scale date<br>1:50@A1; 1:100@A3 17/03/15 | project drawing number revision 1501 (00)_111 P02 |  |