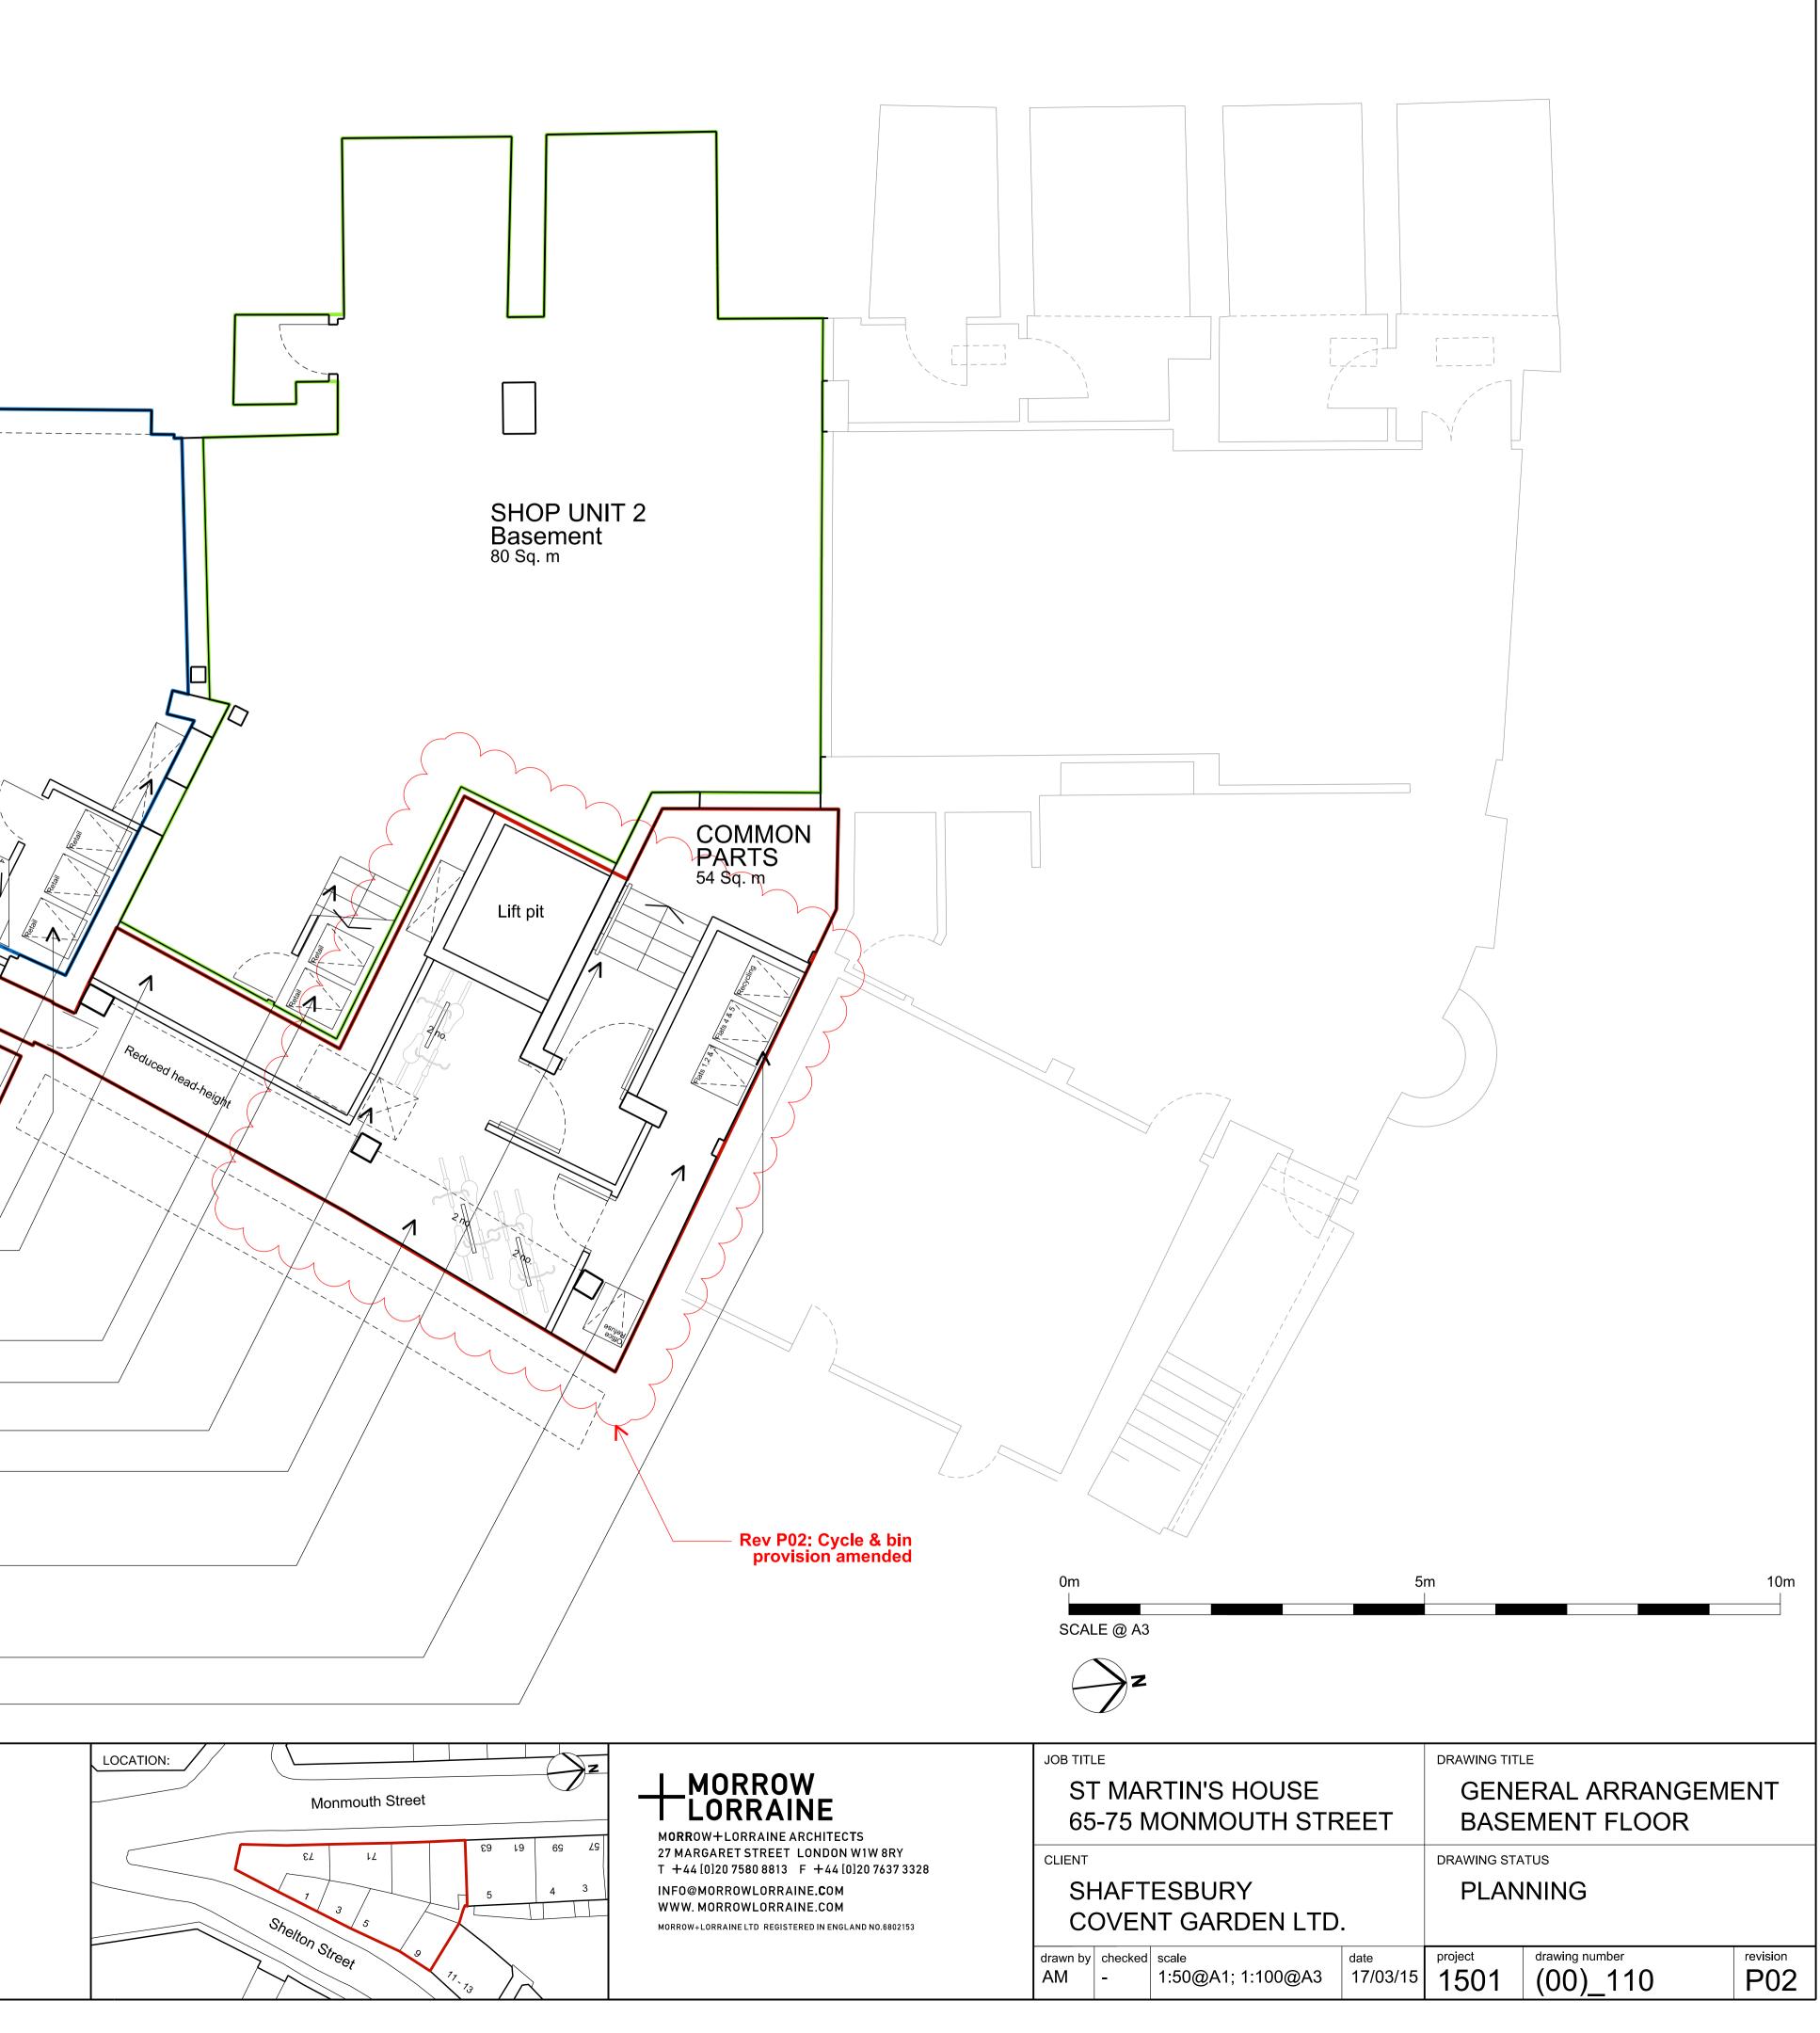

| SHOP UNIT 1<br>Basement<br>56 Sq. m                                     |
|-------------------------------------------------------------------------|
|                                                                         |
| Utility Meters                                                          |
| Trading stair to ground<br>floor SU 1<br>Service duct at high level     |
| Service conduit at high level                                           |
| Trading stair to ground SU 2                                            |
| SU 2 Refuse store                                                       |
| Smoke vent at high level                                                |
| Secure parking for 6 cycles                                             |
| New stairs to ground provided with cycle —————<br>guide rail on flights |

Platform lift machine room —