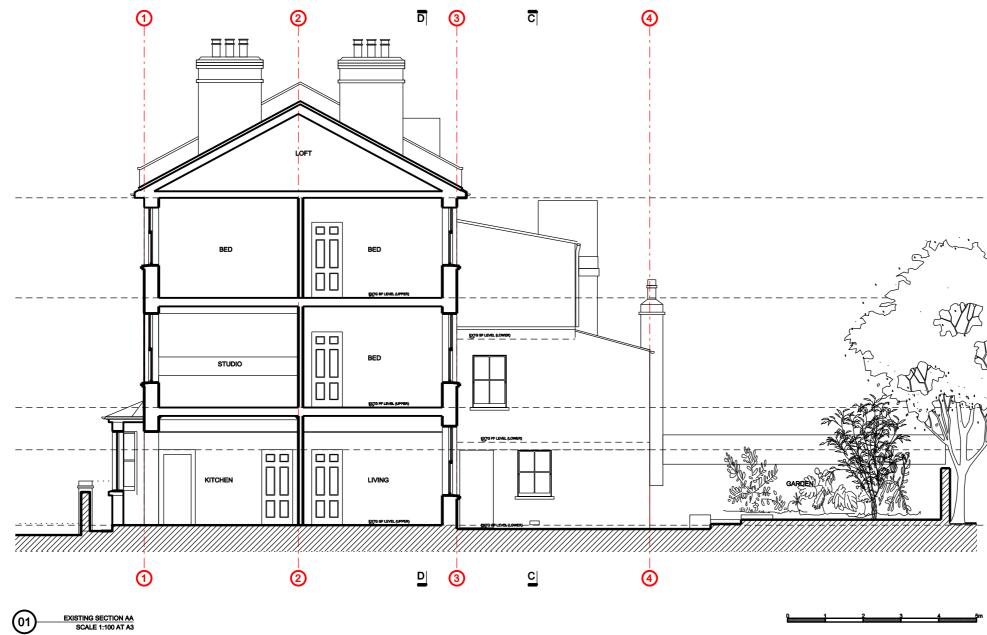

## Project No. 1551200 Client Simon Laurie & Marion Manheimer Scale 1:100 Dec 2015 Project 14 Woodsome Road, London, NW5 1RY Drewing Thie: Section AA Existing Drewing No. P-300 Rev. Drewing No. P-300 Rev. Drewing No. P-300 Rev. Drewing JG Checked JG Copyright Origin Architecture Lds. 2015 On No. 00812512 No hoods beacht. The drewing should not be action the by the contendent on the birth term official on the by the contendent on the birth term official on the byte contendent and with drewing a birth the contendent on the birth term official on the byte contendent and with drewing a birth term official on the byte contendent and with drewing a birth term official on the byte contendent and with drewing a birth term official on the byte contendent and with drewing a birth term official on the byte contendent and with drewing a birth term official on the byte contendent and with drewing a birth term official on the byte contendent and with drewing a birth term official on the byte contendent and with drewing a birth term official on the birth term official on the byte contendent and with drewing a birth term official on the birth term off