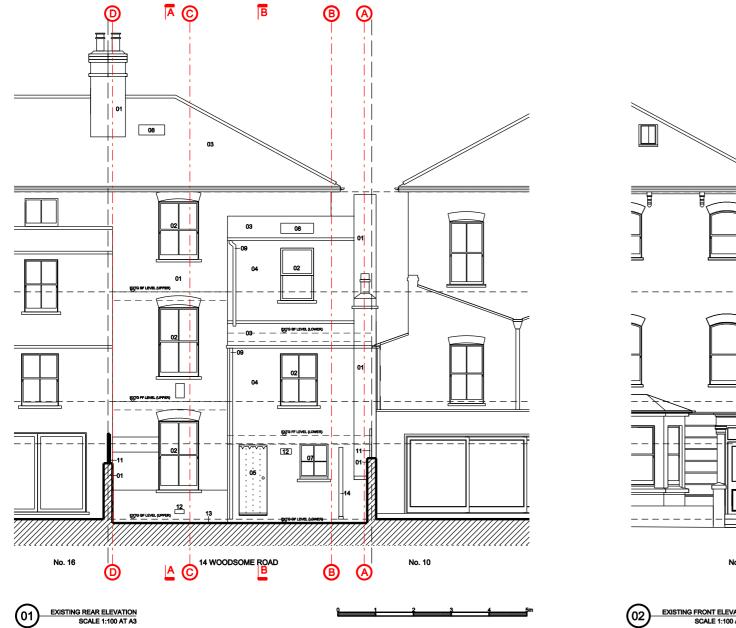

MATERIALS KEY

- 16. BRICK 20. TIMBER SASH WINDOW 30. SLATE 44. WHITE PAINTED RENDER 55. TIMBER FOOR 56. TIMBER FOOR 50. VELUX WINDOW 50. VELUX WINDOW 50. VELUX WINDOW 50. BLACK PAINTED METAL RAINWATER GOODS 10. BLACK PAINTED METAL RAING 11. TIMBER TRELLIS 12. AIR BRICK 13. YORK STONE PAVING 14. IRON SOIL VENT PIPE 15. ALUMINIUM FRAME SLIDING DOOR DARK GREY METAL 15. ALUMINIUM FRAME SLIDING DOOR DARK GREY METAL. 16. GREY ZINC ROOFING / CLADDING (RIGID SHEET) 17. ZINC CLAD OPENIG PANEL. 18. FRAMELESS DOUBLE GLAZED UNIT 19. STRUCTURAL GLASS BALUSTRADE 20. FULL GLAZED TIMBER FRAMED DOOR IN ENLARGED OPENING 21. ZINC RAIN WATER GOODS 22. WHITE PAINTED BRICK WORK

15120 Simon Laurie & Marion Manheimer Dec 2015 1:100 14 Woodsome Road, London, NW5 1RY Drawing Title: Elevations Existing Drawing No. P-200 Rev. \_ Drawn Checked JG JG Copyright O

info@originstudio.co.uk www.originstudio.co.uk