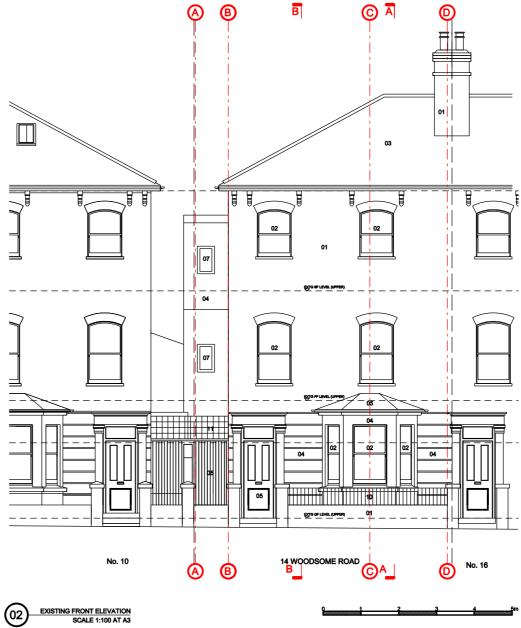

MATERIALS KEY

- 16. BRICK 20. TIMBER SASH WINDOW 30. SLATE 44. WHITE PAINTED RENDER 55. TIMBER FOOR 56. TIMBER FOOR 50. VELUX WINDOW 50. VELUX WINDOW 50. VELUX WINDOW 50. BLACK PAINTED METAL RAINWATER GOODS 10. BLACK PAINTED METAL RAING 11. TIMBER TRELLIS 12. AIR BRICK 13. YORK STONE PAVING 14. IRON SOIL VENT PIPE 15. ALUMINIUM FRAME SLIDING DOOR DARK GREY METAL 15. ALUMINIUM FRAME SLIDING DOOR DARK GREY METAL. 16. GREY ZINC ROOFING / CLADDING (RIGID SHEET) 17. ZINC CLAD OPENIG PANEL. 18. FRAMELESS DOUBLE GLAZED UNIT 19. STRUCTURAL GLASS BALUSTRADE 20. FULL GLAZED TIMBER FRAMED DOOR IN ENLARGED OPENING 21. ZINC RAIN WATER GOODS 22. WHITE PAINTED BRICK WORK

15120 Simon Laurie & Marion Manheimer Dec 2015 1:100 14 Woodsome Road, London, NW5 1RY Drawing Title: Elevations Existing Drawing No. P-200 Rev. \_ Drawn Checked JG JG Copyright O

info@originstudio.co.uk www.originstudio.co.uk