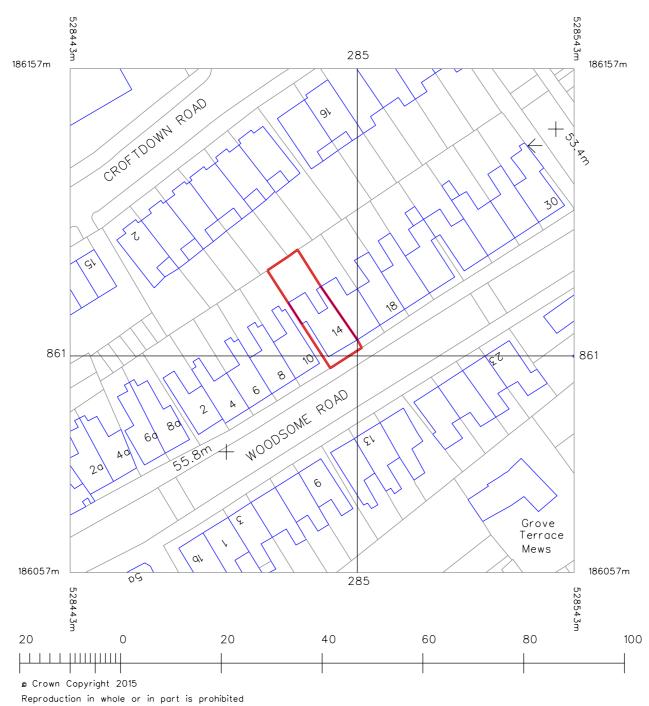

## Simon Laurie & Marion Manheimer Scale 1:750 at A3 Preject 14 Woodsome Road, London, NW5 1RY

Drawing Title: Location Plan

| Drawing No. | P-001 |         | Rev. | • |
|-------------|-------|---------|------|---|
| Drawn       | JG    | Checked | JG   |   |