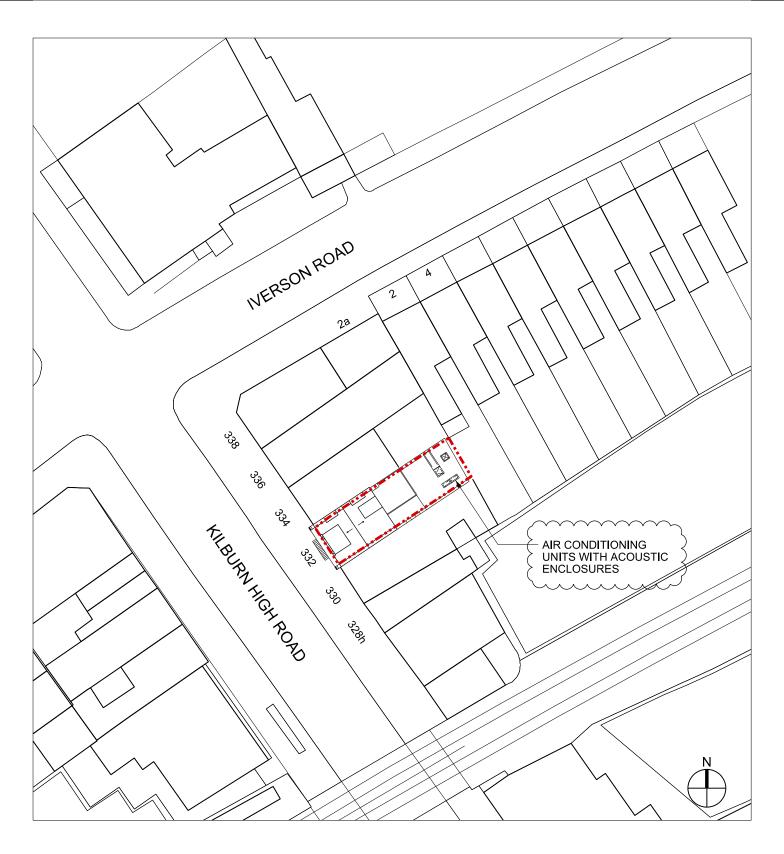

| Drawing SITE PLAN | Drawing CW-0030-A-002     | 2  |
|-------------------|---------------------------|----|
| Drawing PLANNING  | Scale 0 A4 1:500 Revision | 01 |

Architect Collective Works LLP

53 Old Bethnal Green Road

The sizing of all structural and service elements must always be checked against the relevant engineer's drawings. No reliance should be placed upon sizing information shown on this drawing.

Project 0030 Kilburn Ironworks 332 Kilburn High Road

Partridge Property Ltd. Will Partridge Client