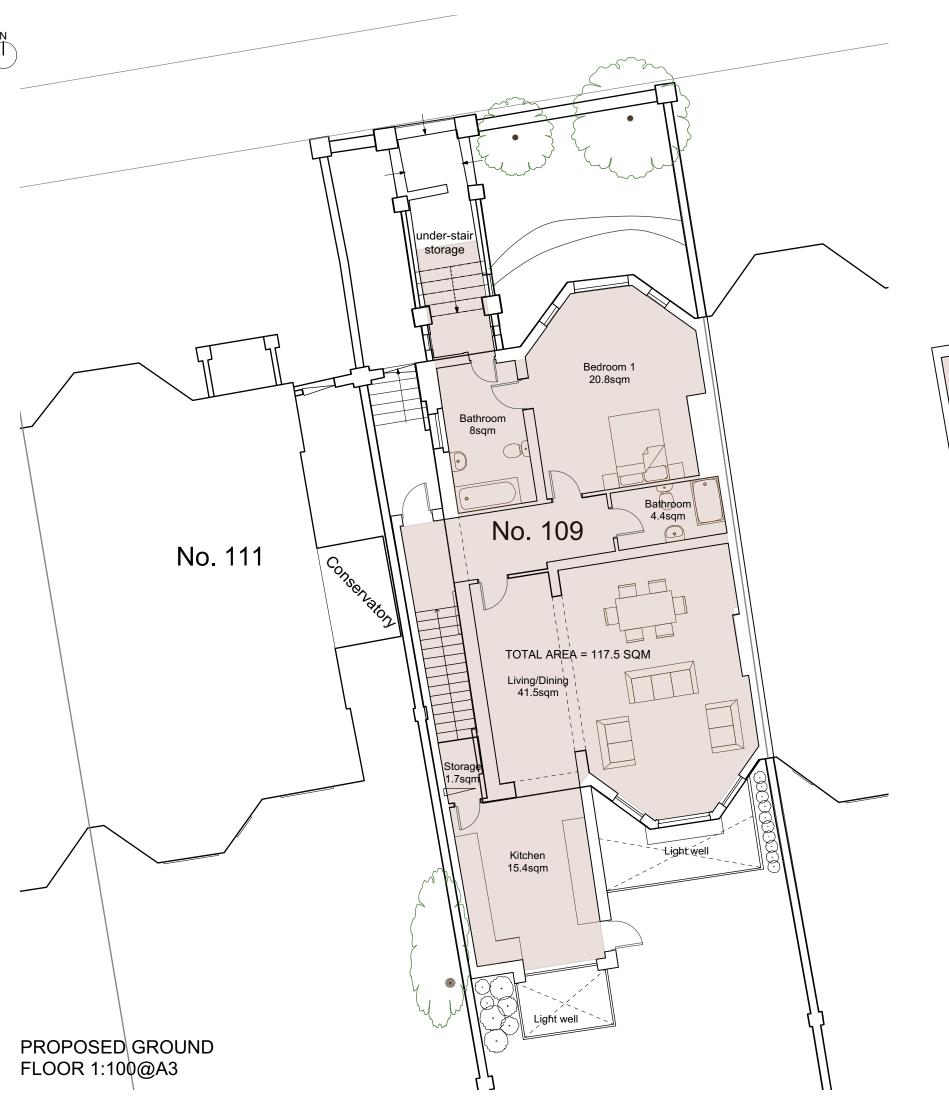

## PROPOSED BASEMENT 1:100@A3

1 2 3 4

0207 378 7782 :T 0207 378 7784 :F forge@forgearchitects.co.uk :E www.forgearchitects.co.uk :w Forge Architects 6-8 Cole Street London SE1 4YH 109 King Henry's Rd NW3 3QX Starlit Properties Ltd Drawing: Proposed Ground fl. Drawing Number: 1265\_P3001 Date: Sep'15 Scale: 1:100@A3