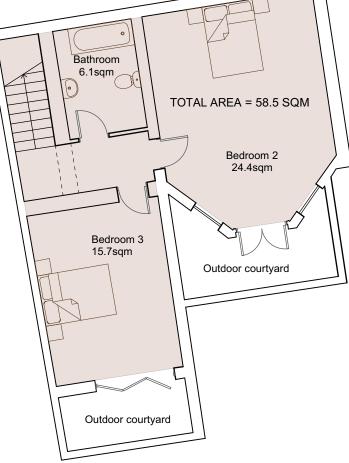

## PROPOSED BASEMENT 1:100@A3

1 2 3 4

0207 378 7782 :T 0207 378 7784 :F forge@forgearchitects.co.uk :E www.forgearchitects.co.uk :w Forge Architects 6-8 Cole Street London SE1 4YH 109 King Henry's Rd NW3 3QX Starlit Properties Ltd Drawing: Proposed Ground fl. Drawing Number: 1265\_P3001 Date: Sep'15 Scale: 1:100@A3