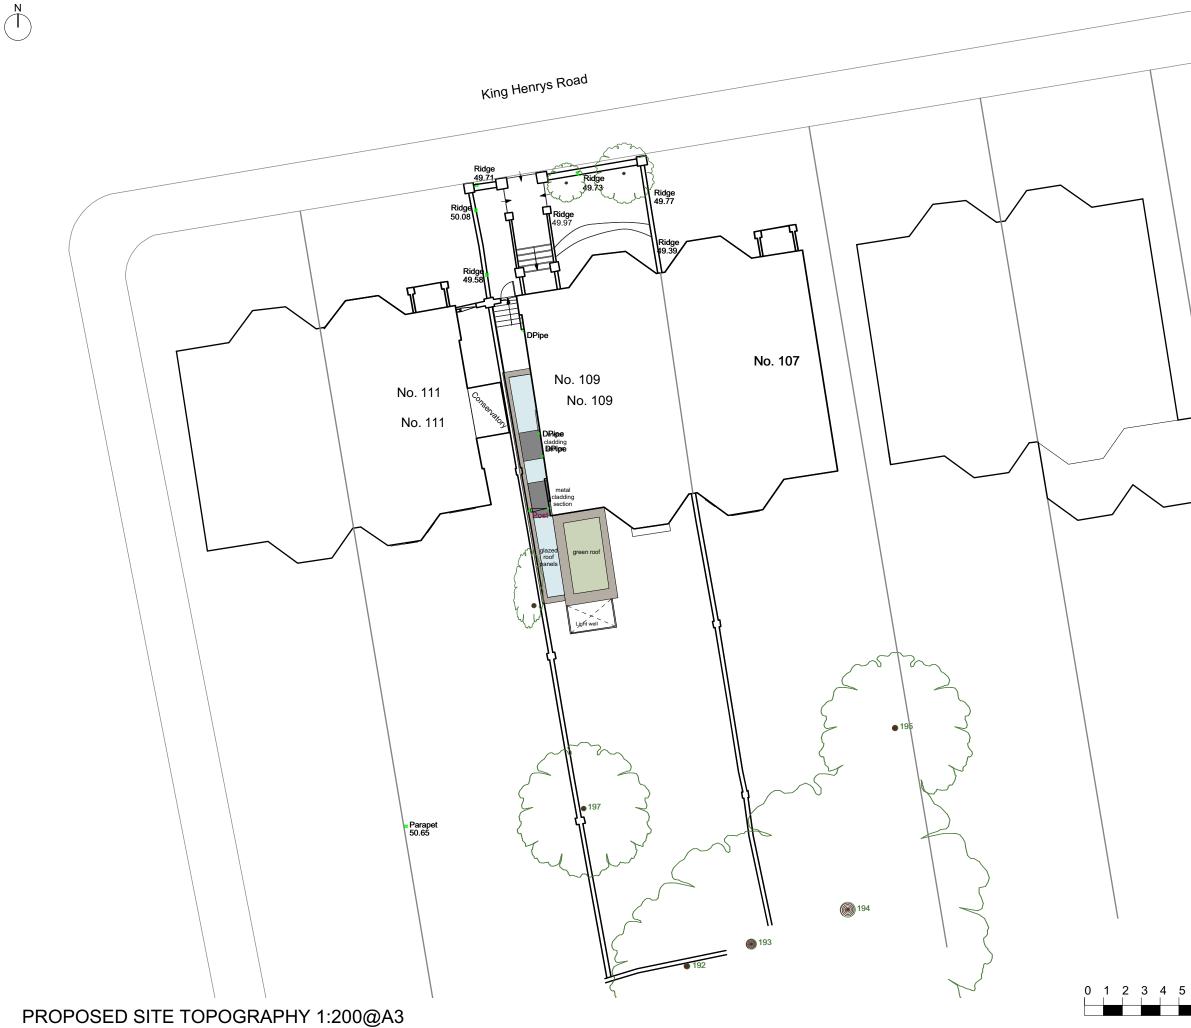

## Project:

109 King Henry's Rd NW3 3QX

Client:

Starlit Properties Ltd

Drawing:

Proposed Topographic

Drawing Number:

Rev: