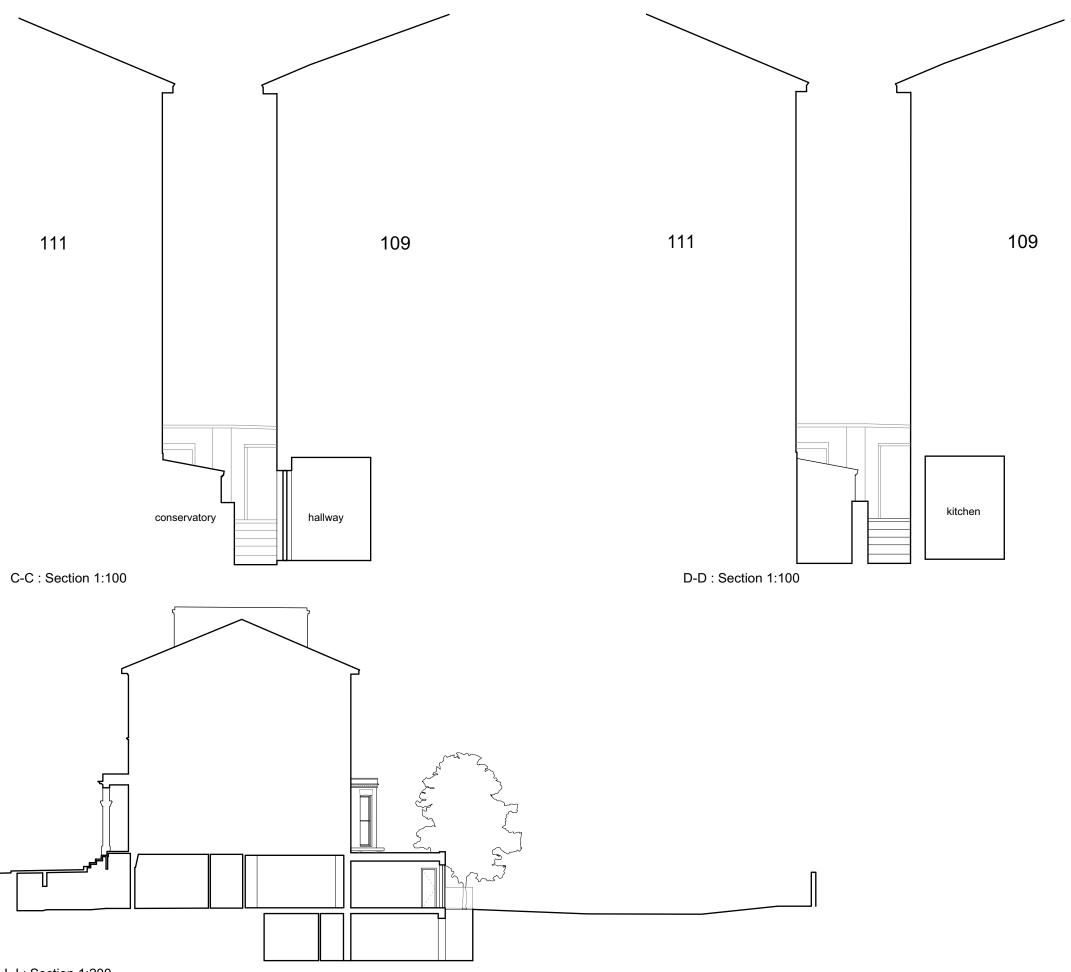

J-J : Section 1:200

## 109 King Henry's Rd NW3 3QX

Client:

#### Starlit Properties Ltd

Drawing:

Existing sections

Drawing Number:

1265\_E2100

0 1 2 3 4 5m

Date: Sep'15

<sup>Scale:</sup> 1:100@A3