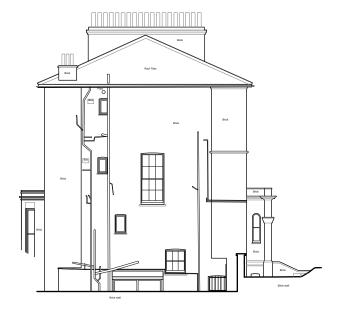

A-A : Elevation from King Henrys Rd

H-H : Side Elevation

E-E : Rear Elevation

F-F : Elevation of Adjacent Property (no. 111)

0 1 2 3 4 5