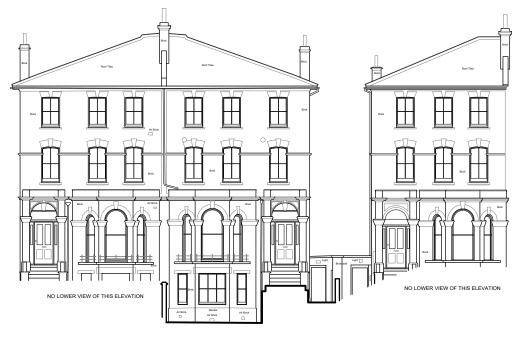

A-A : Elevation from King Henrys Rd

H-H : Side Elevation

E-E : Rear Elevation

F-F : Elevation of Adjacent Property (no. 111)

0 1 2 3 4 5