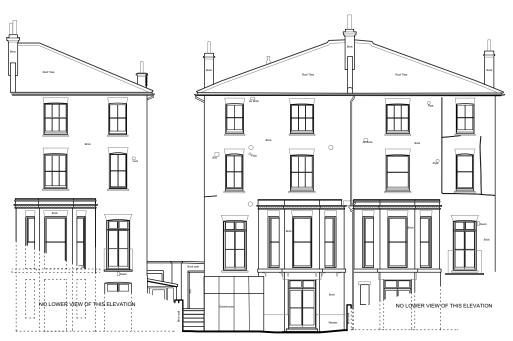

A-A : Elevation from King Henrys Rd

H-H : Side Elevation

E-E : Rear Elevation

F-F : Elevation of Adjacent Property (no. 111)

0 1 2 3 4 5