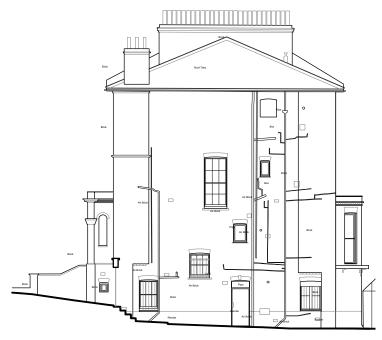

A-A : Elevation from King Henrys Rd

H-H : Side Elevation

E-E : Rear Elevation

F-F : Elevation of Adjacent Property (no. 111)

0 1 2 3 4 5