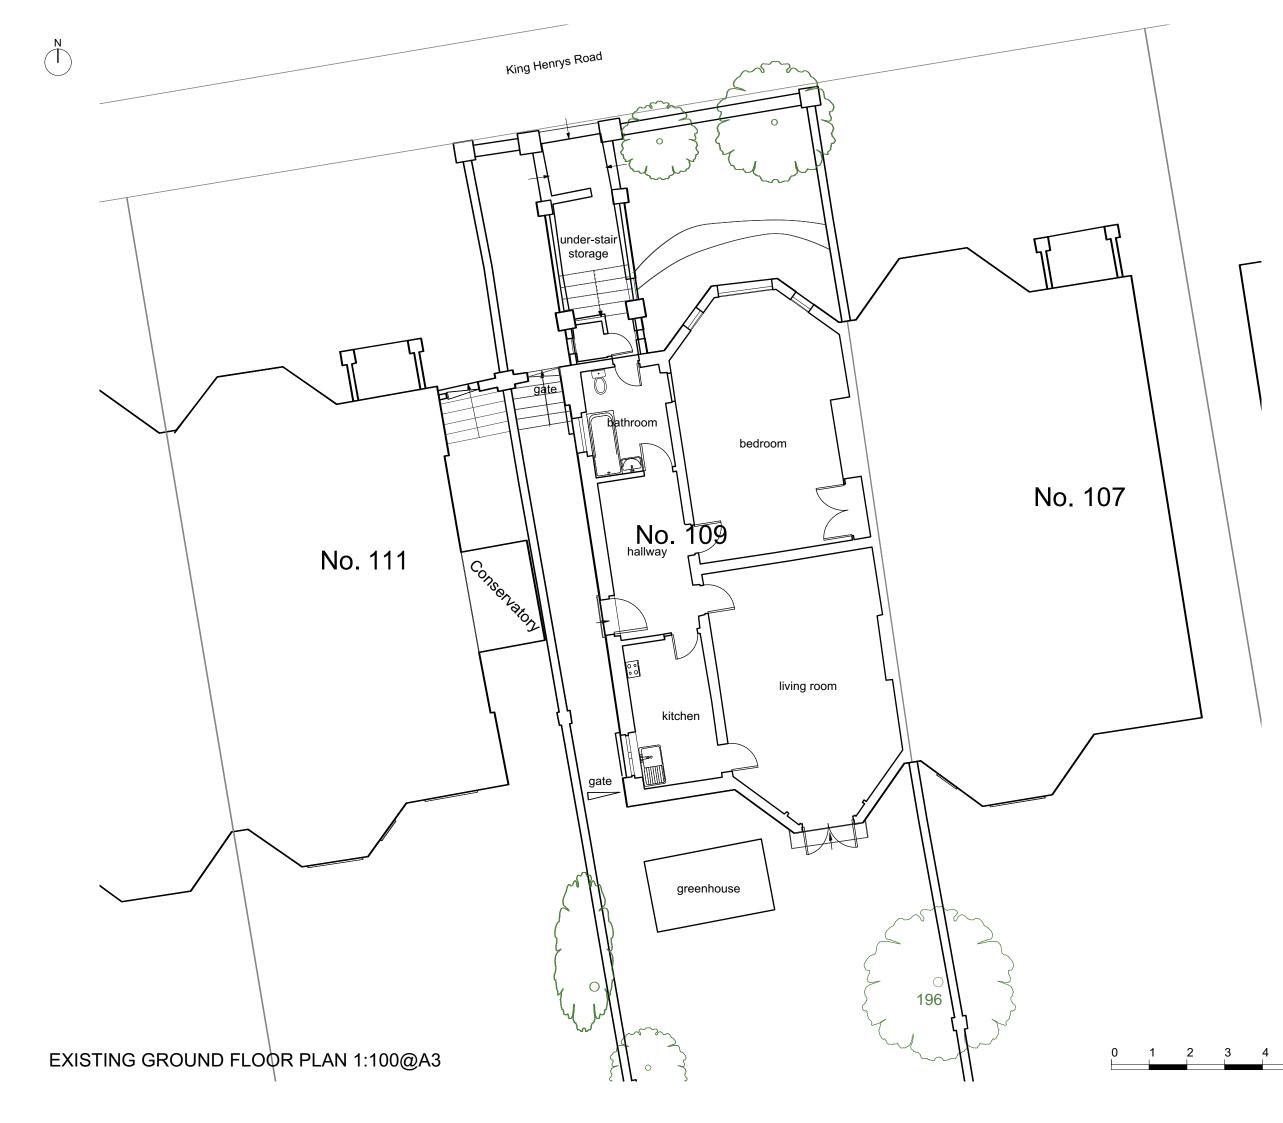

| FORGEARCHITECTS                |                                                                                |
|--------------------------------|--------------------------------------------------------------------------------|
| Forge Architects               | 0207 378 7782 :T                                                               |
| 6-8 Cole Street<br>London forg | 0207 378 7784 :F<br>je@forgearchitects.co.uk :E<br>ww.forgearchitects.co.uk :w |
| Project:                       |                                                                                |
| 109 King Henry's Rd<br>NW3 3QX |                                                                                |
| Client:                        |                                                                                |
| Starlit Properties Ltd         |                                                                                |
| Drawing:                       |                                                                                |
| Existing Ground fl.            |                                                                                |
| Drawing Number:                | Rev:                                                                           |
| 1265_E1100                     |                                                                                |
| Date: Sep'15                   | <sup>Scale:</sup> 1:100@A3                                                     |