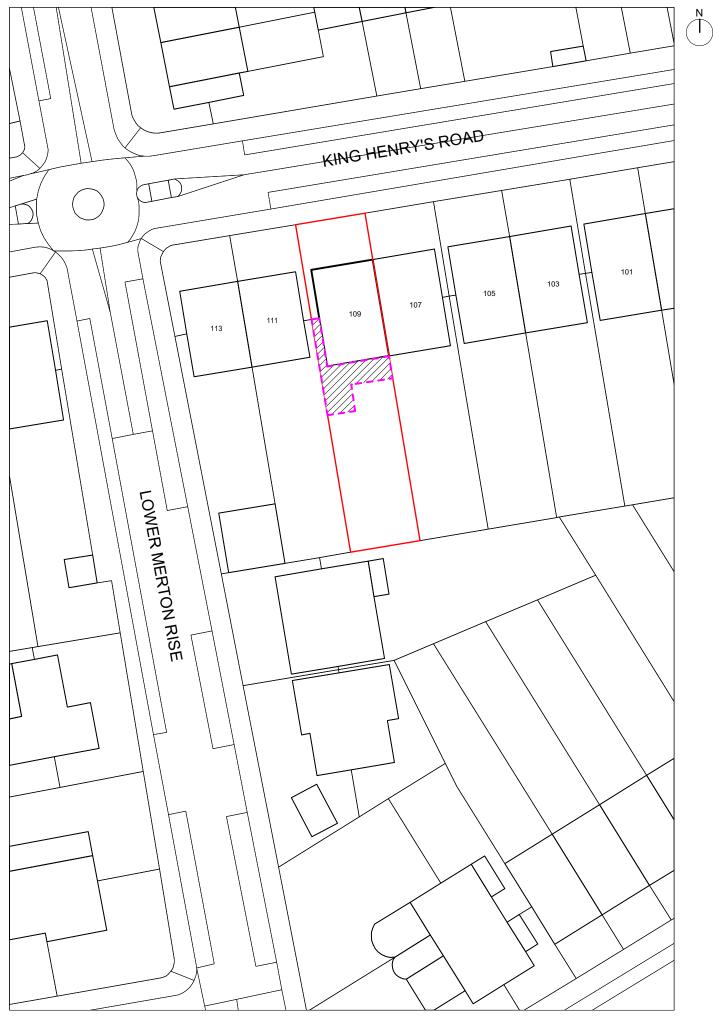

LOCATION PLAN 1:500@A3













## NOTES:

NOTES: Do not scale off this drawing. All Trade Contractors to be responsible for taking & checking their own site dimensions. Any errors or omissions to be reported to Forge Architects and Surveyors. Ltd immediately, prior to work being carried out. All site dimensions shown are based upon the measured survey of the property carried out by independent surveyors. The accuracy of this information is not the responsibility of Forge Architects and Surveyors Ltd also accept no responsibility for the accuracy of any Structural and Servicing information shown on this drawing. This information is shown for guidance purposes only, and where applicable - is based on information provided by the consulting Structural Engineers, consulting M&E Engineers