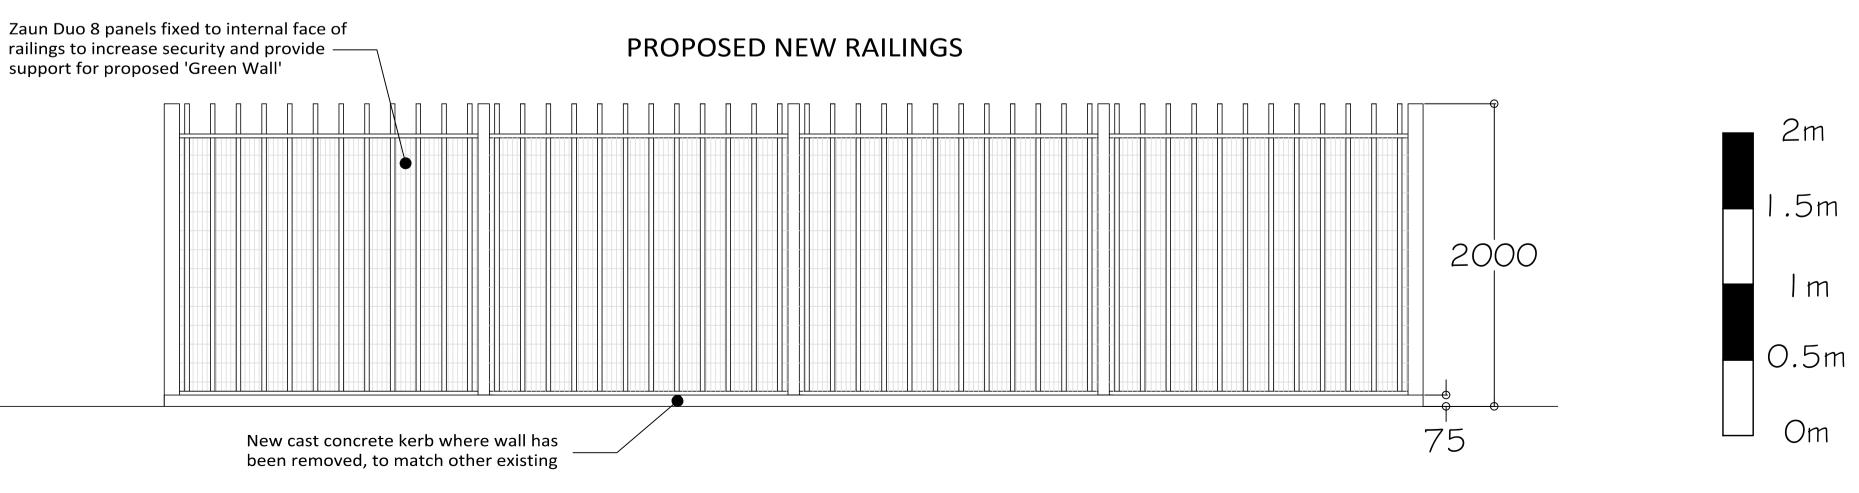

New Zaun blunt top railings to be installed in place of all previously removed boundary walls and sections of railings between pedestrian gates. New Railings to match other existing on site including mounted sections of Zaun Duo 8 internally to increase security and to support and assist the growth of a 'green wall'. New railings are to be mechanically fixed to existing foundations and new pad foundations as required. New cast concrete kerb to be fitted along inside edge of public footpath to provide new edge detail.

10 20 30 40

PROPOSED TYPICAL RAILING ARRANGEMENT ELEVATIONS Scale: 1:25 @ A1

1:200 @ A1