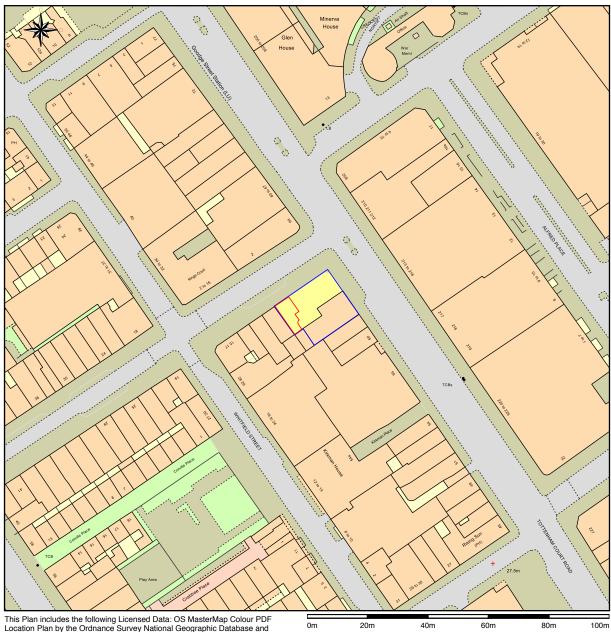

## SITE PLAN AT SCALE 1:1250 5-7 GOODGE STREET LONDON W1T 2PE

This Plan includes the following Licensed Data: OS MasterMap Colour PDF Location Plan by the Ordnance Survey National Geographic Database and incorporating surveyed revision available at the date of production. Reproduction in whole or in part is prohibited without the prior permission of Ordnance Survey. The representation of a road, track or path is no evidence of a right of way. The representation of features, as lines is no evidence of a property boundary. © Crown copyright and database rights, 2015. Ordnance Survey 0100031673

Scale: 1:1250, paper size: A4