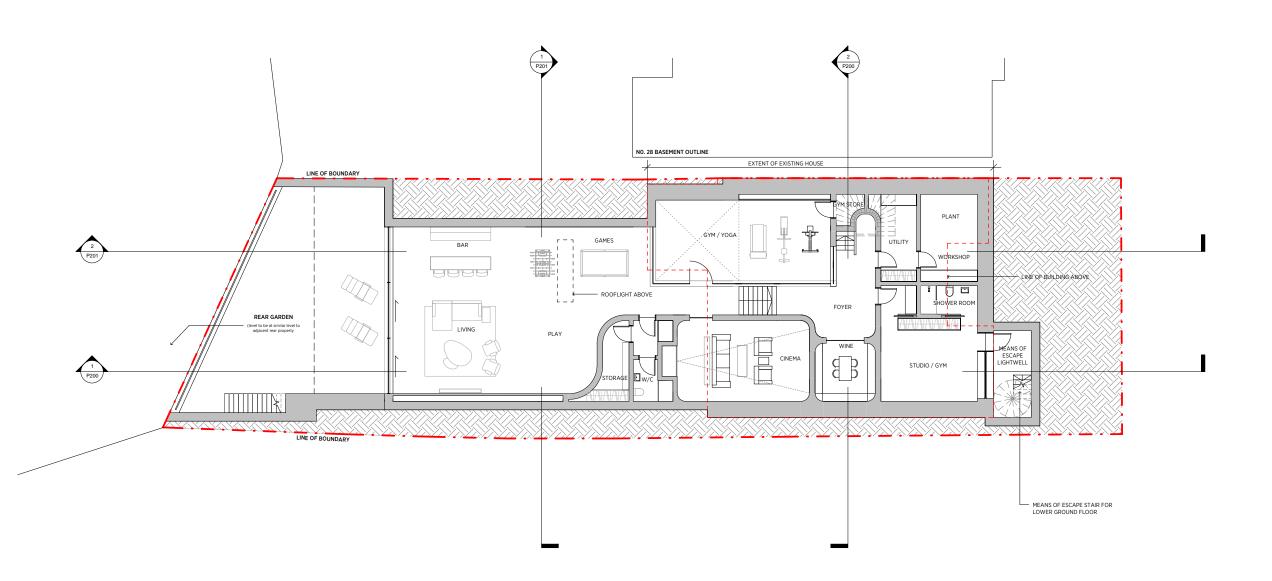

## PROPOSED LOWER GROUND FLOOR PLAN

ineral notes:

is drawing is copyright of KSR architects. This drawing must be ad in conjunction with the Designer's Risk Assessment, electation and all other relevant occurrentation and drawings, electation and all other relevant occurrentation may varietion add to this drawing or in the execution of the work to which it lates which has not been referred to them and their approval stanced. Com this drawing or the digital data, only figured not scale and one of the control of the c

Real Decorption Date Chie

PLANNING

~

KSRARCHITECTS

ISS ACROST AND THE CONTROL OF THE CO

Project:

30 ELLERDALE ROAD

PROPOSED LOWER GROUND FLOOR PLAN