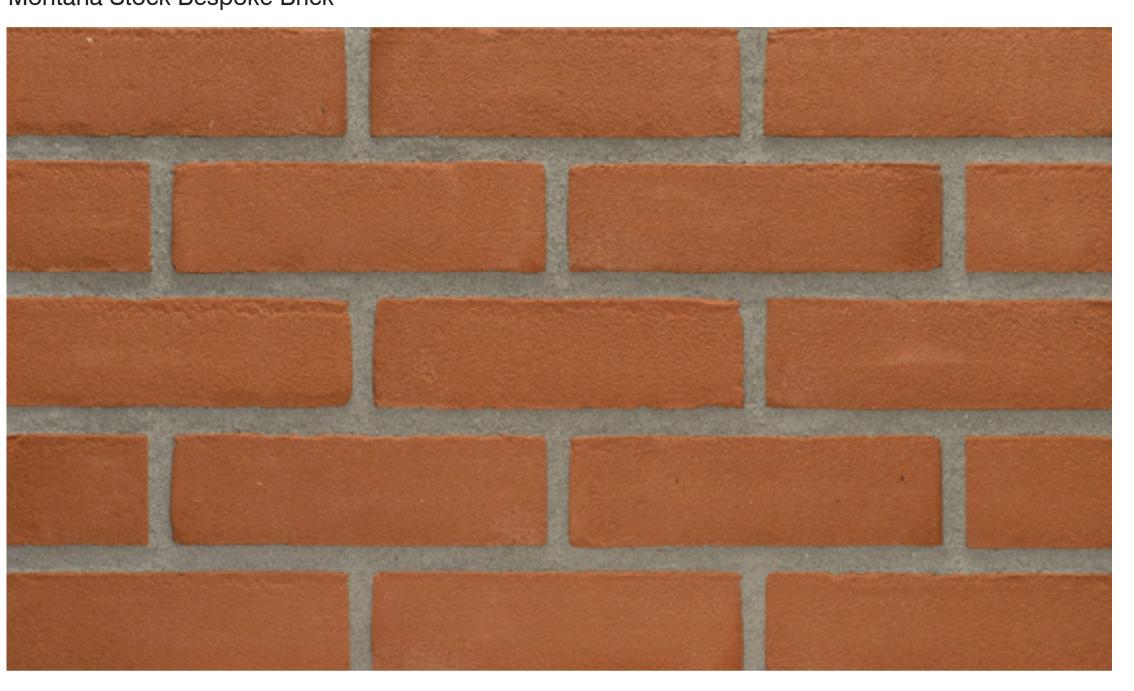

## Montana Stock Bespoke Brick

SLATE

RAL 7030 STONE GREY

Pointing Ref. (Y4) Light Grey - TARMAC