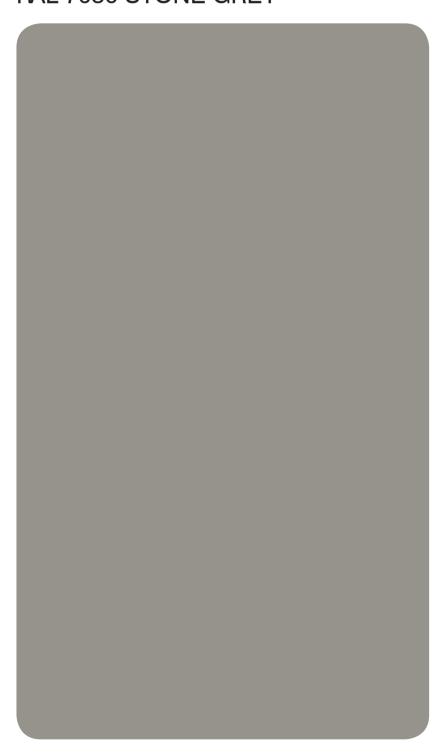

## Montana Stock Bespoke Brick

SLATE

RAL 7030 STONE GREY

Pointing Ref. (Y4) Light Grey - TARMAC