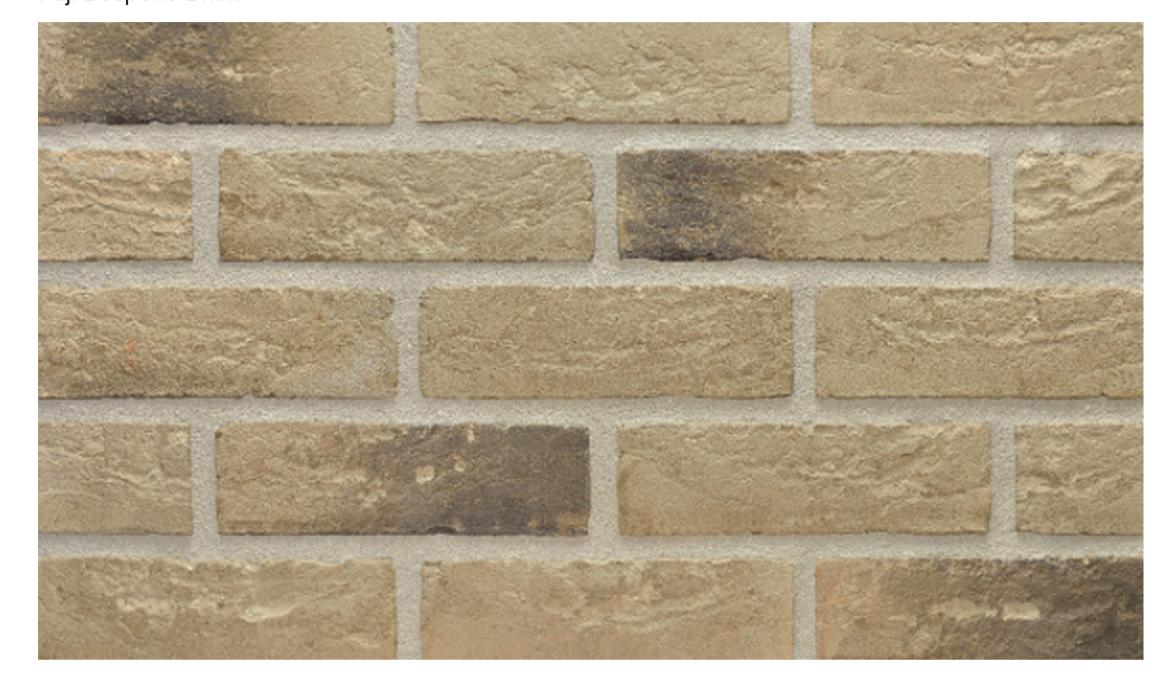

## Fuji Bespoke Brick



## Montana Stock Bespoke Brick



SLATE



RAL 7030 STONE GREY



Pointing Ref. (Y4) Light Grey - TARMAC



## Wood preservative - Agate Grey



| Project<br>Ref. No. | 1507                        |
|---------------------|-----------------------------|
| Client              | B&G CONSTRUCTION EN         |
| Date                | NOV 2015                    |
| Scale               | NOT TO SCALE                |
| Project             | 158 MILL LANE<br>LONDON NW6 |

PLANNING ISSUE

Copyright Carbogno Ceneda Architects.

No implied license exists. This drawing should not be used to calculate areas for the purposes of valuation. All dimensions to be checked on site by the contractor and such dimensions to be their responsibility. Do not scale drawings

This drawing is to be read in conjunct