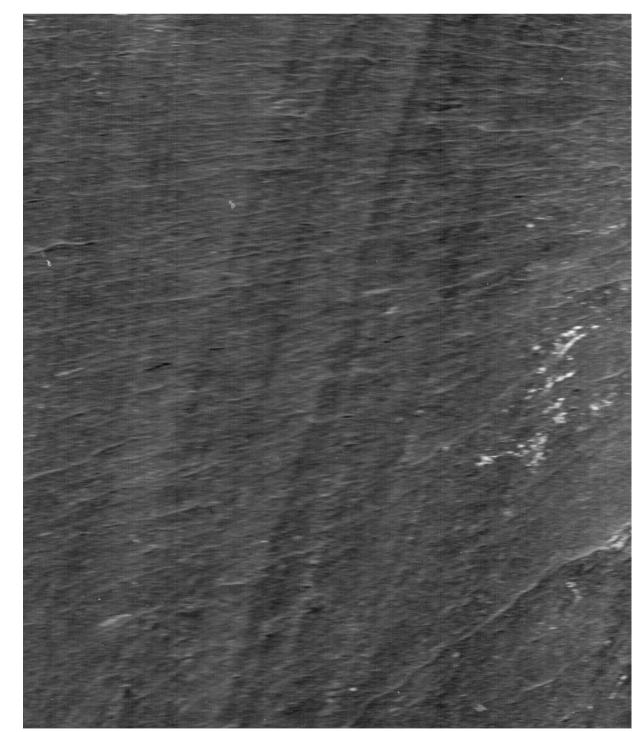

## Montana Stock Bespoke Brick

SLATE

RAL 7030 STONE GREY

Pointing Ref. (Y4) Light Grey - TARMAC