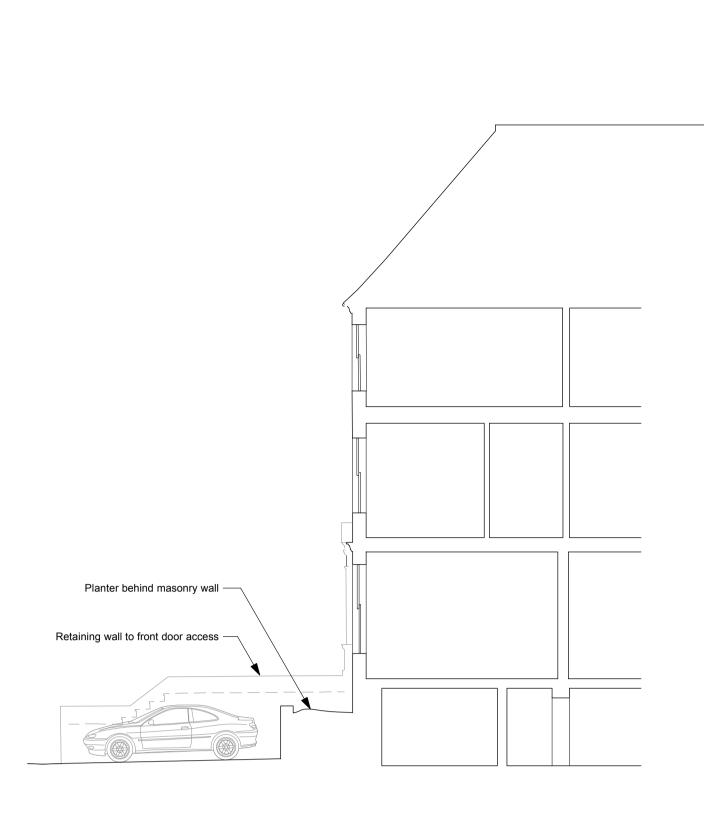

|
| report any discrepancies to the Architect.                                      |                         |  |
| Verify all dimensions and levels                                                |                         |  |
| on site prior to construction.                                                  |                         |  |
| The contents of this drawing are<br>Stiff + Trevillion Architects LLP copyright |                         |  |
| and shall not be re-used without their written permission.                      |                         |  |
|                                                                                 |                         |  |
|                                                                                 |                         |  |













APPROVED ELEVATION (APPLICATION 2014/7292)

5