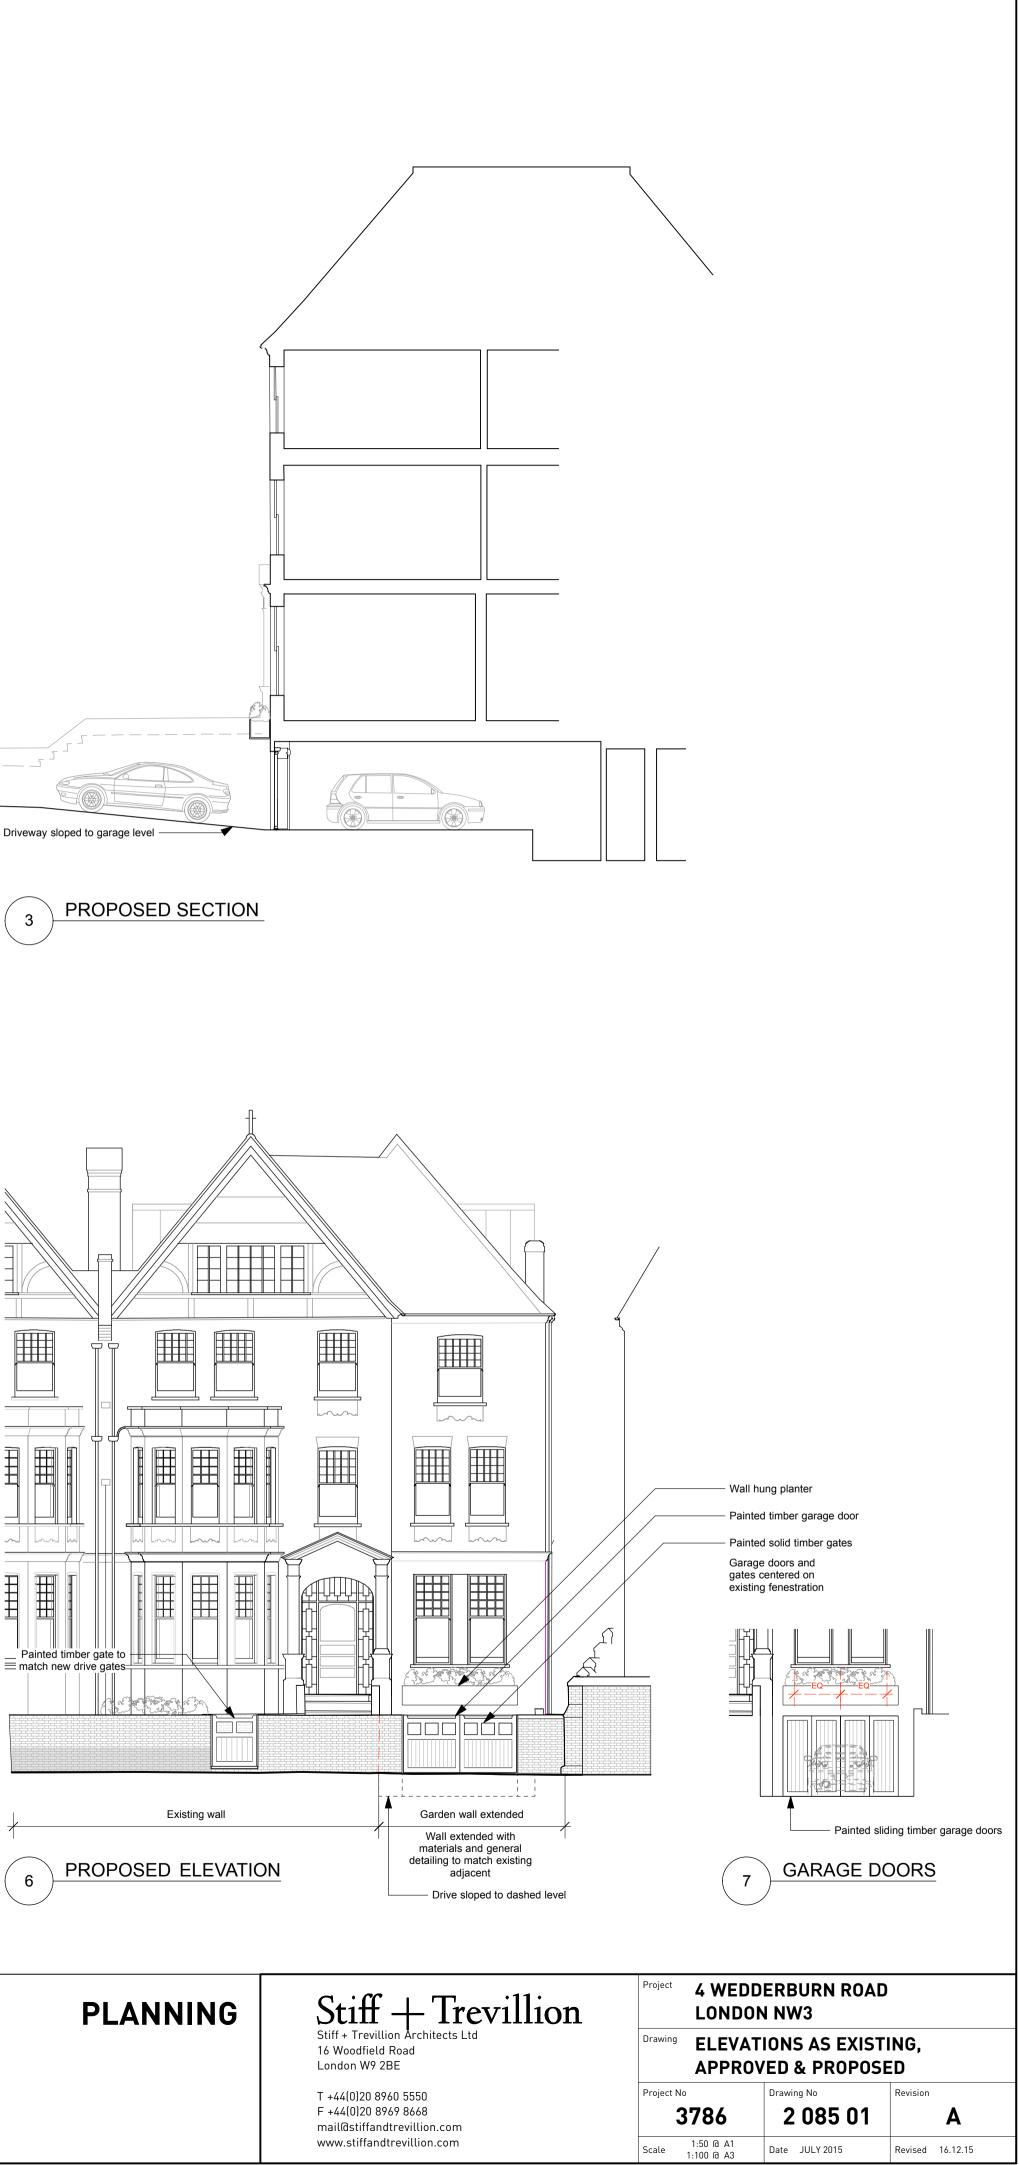

|                                                                                 | No. Date Revision Notes |  |
|---------------------------------------------------------------------------------|-------------------------|--|
| GENERAL NOTES:                                                                  |                         |  |
| Do not scale from this drawing.                                                 |                         |  |
| Check drawing on receipt and immediately                                        |                         |  |
| report any discrepancies to the Architect.                                      |                         |  |
| Verify all dimensions and levels                                                |                         |  |
| on site prior to construction.                                                  |                         |  |
| The contents of this drawing are<br>Stiff + Trevillion Architects LLP copyright |                         |  |
| and shall not be re-used without their written permission.                      |                         |  |
|                                                                                 |                         |  |
|                                                                                 |                         |  |