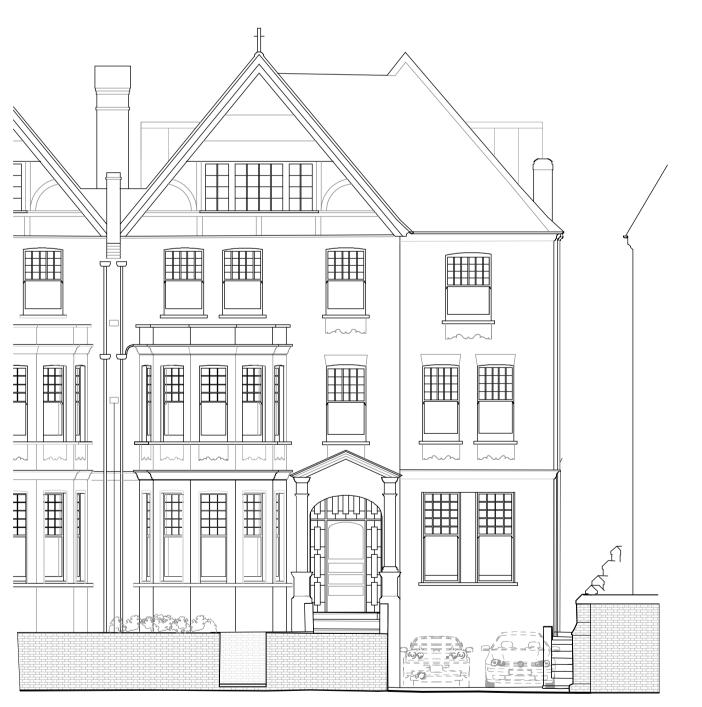

report any discrepancies to the Architect.                                      |                         |  |
| Verify all dimensions and levels                                                |                         |  |
| on site prior to construction.                                                  |                         |  |
| The contents of this drawing are<br>Stiff + Trevillion Architects LLP copyright |                         |  |
| and shall not be re-used without their written permission.                      |                         |  |
|                                                                                 |                         |  |
|                                                                                 |                         |  |













APPROVED ELEVATION (APPLICATION 2014/7292)

5