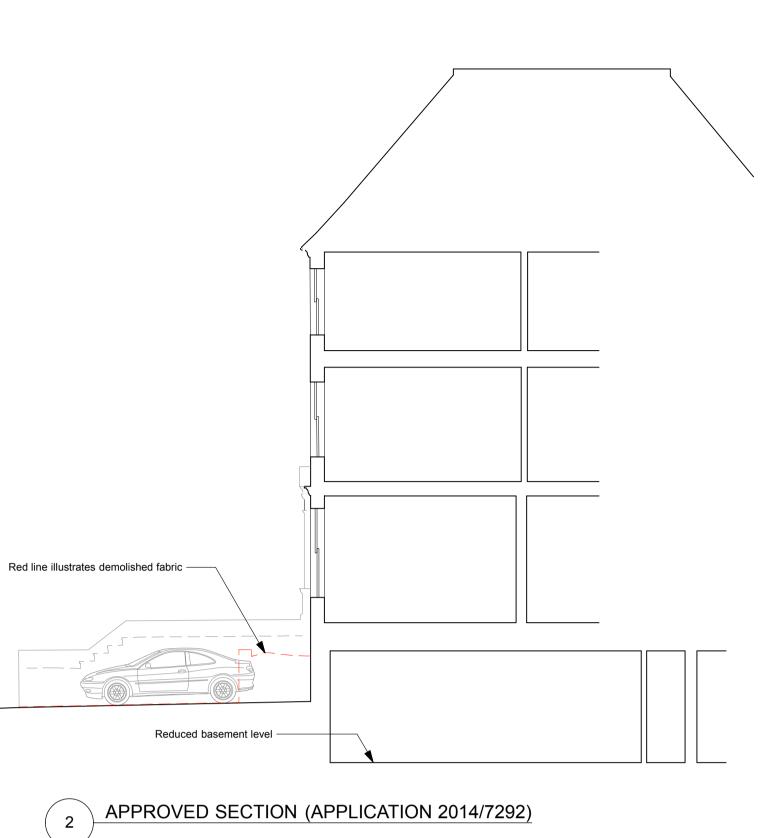

| report any discrepancies to the Architect.                                      |                         |  |
| Verify all dimensions and levels                                                |                         |  |
| on site prior to construction.                                                  |                         |  |
| The contents of this drawing are<br>Stiff + Trevillion Architects LLP copyright |                         |  |
| and shall not be re-used without their written permission.                      |                         |  |
|                                                                                 |                         |  |
|                                                                                 |                         |  |













APPROVED ELEVATION (APPLICATION 2014/7292)

5