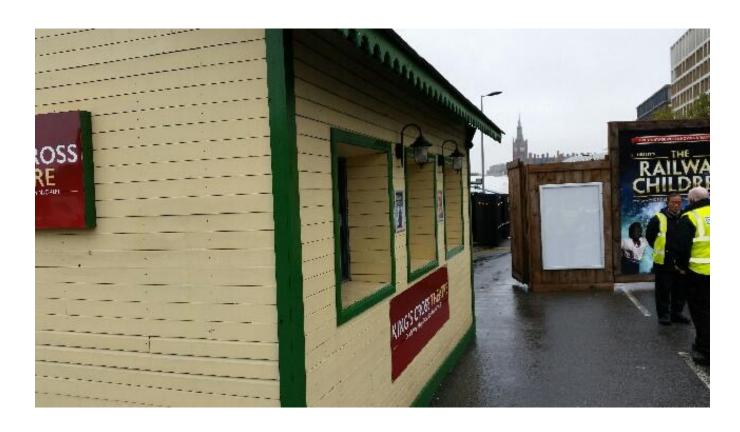

# **Temporary Structure – Back of house storage space**

A temporary portable office building, measuring 7.3m long by 3m wide by 3m high. It can be seen on location plan (attached). The following photos show the box office unit in situ