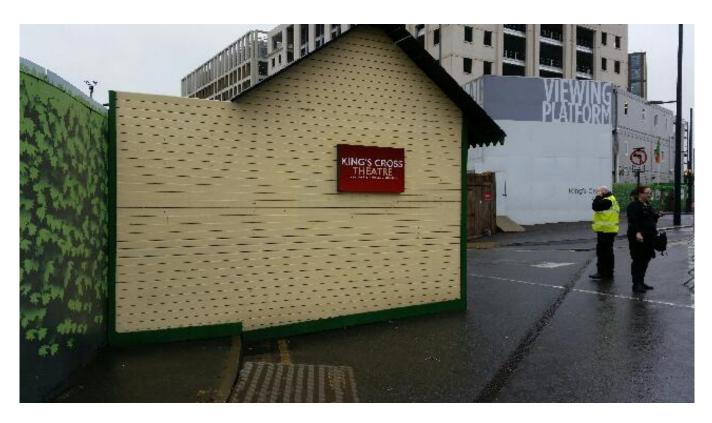

# **Temporary Structure – Back of house storage space**

A temporary portable office building, measuring 7.3m long by 3m wide by 3m high. It can be seen on location plan (attached). The following photos show the box office unit in situ