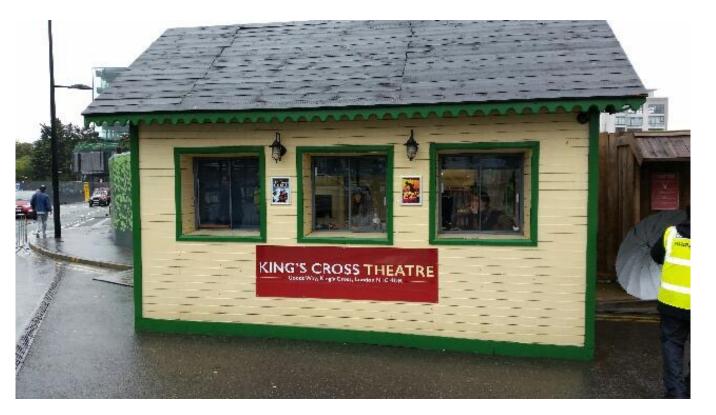

# **Temporary Structure – Back of house storage space**

A temporary portable office building, measuring 7.3m long by 3m wide by 3m high. It can be seen on location plan (attached). The following photos show the box office unit in situ