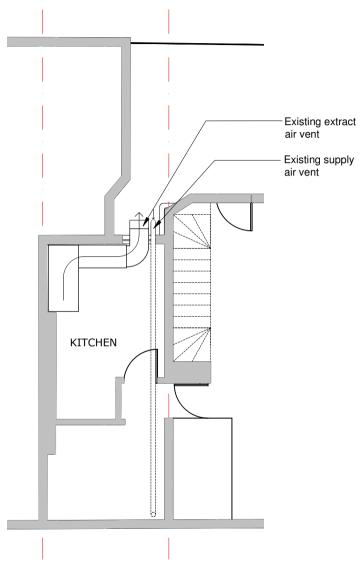

BASEMENT FLOOR - EXISTING



BASEMENT FLOOR - PROPOSED

## Note:

All dimensions and levels to be checked on site by contractor prior to preparation of shop drawings and commencement of work on site.

Dimensions MUST NOT be scaled from this drawing. This drawing is to be read in conjunction with all relevant consultants and/or specialist's drawings/documents and any discrepancies or variations are to be notified to the Architect before the affected work commences.

All works on site are to be carried out fully in accordance with current CDM regulations and recommendations, current Building Regulations, British Standards and Codes of Practice as appropriate.

## Perugino coffee house refurbishment

Drawing 27\_01\_existing and proposed plans Scale 1:100 @ A4, Date: 21.11.15

Tabitha Pope