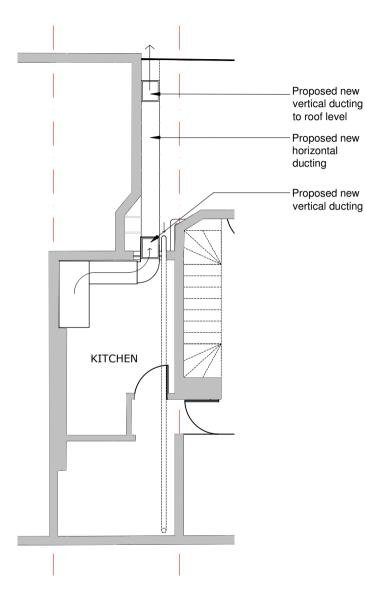

BASEMENT FLOOR - EXISTING



BASEMENT FLOOR - PROPOSED

## Note:

All dimensions and levels to be checked on site by contractor prior to preparation of shop drawings and commencement of work on site.

Dimensions MUST NOT be scaled from this drawing. This drawing is to be read in conjunction with all relevant consultants and/or specialist's drawings/documents and any discrepancies or variations are to be notified to the Architect before the affected work commences.

All works on site are to be carried out fully in accordance with current CDM regulations and recommendations, current Building Regulations, British Standards and Codes of Practice as appropriate.

## Perugino coffee house refurbishment

Drawing 27\_01\_existing and proposed plans Scale 1:100 @ A4, Date: 21.11.15

Tabitha Pope Architecture tabitha.pope@gma