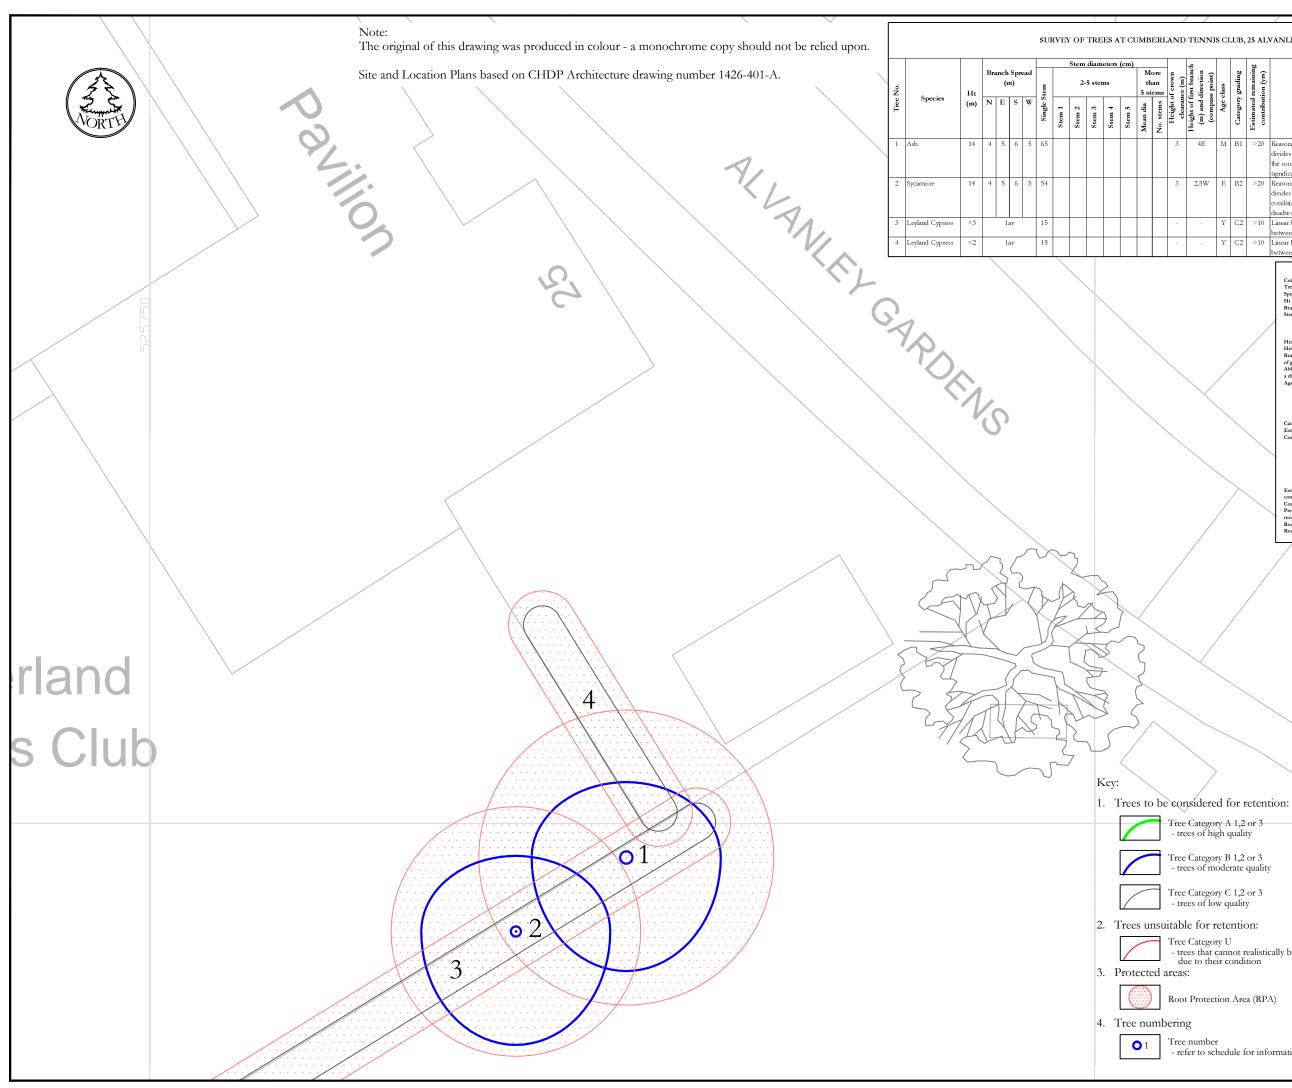

| ) | Height of first branch [m] and direction [Compass point] [m] | Age class                                                                | Category grading | Estimated remaining contribution (yrs) | VANLEY GARDENS, HAMPSTEAD<br>Condition<br>Physiological / Structural                                                                                                                                                                                                                                                                                                      |                                                                                                                                                                                                                                                                                                                                                                                                                                                                                                                                                                                                                                                                                                                                             | Preliminary management<br>recommendations                                                                                                                                                                                                | Root protection radius<br>(m)                                              | Root protection area<br>sq.m |
|---|--------------------------------------------------------------|--------------------------------------------------------------------------|------------------|----------------------------------------|---------------------------------------------------------------------------------------------------------------------------------------------------------------------------------------------------------------------------------------------------------------------------------------------------------------------------------------------------------------------------|---------------------------------------------------------------------------------------------------------------------------------------------------------------------------------------------------------------------------------------------------------------------------------------------------------------------------------------------------------------------------------------------------------------------------------------------------------------------------------------------------------------------------------------------------------------------------------------------------------------------------------------------------------------------------------------------------------------------------------------------|------------------------------------------------------------------------------------------------------------------------------------------------------------------------------------------------------------------------------------------|----------------------------------------------------------------------------|------------------------------|
|   |                                                              |                                                                          |                  |                                        |                                                                                                                                                                                                                                                                                                                                                                           |                                                                                                                                                                                                                                                                                                                                                                                                                                                                                                                                                                                                                                                                                                                                             |                                                                                                                                                                                                                                          |                                                                            | _                            |
|   | 4E                                                           | М                                                                        | B1               | >20                                    | Reasonable specimen with a main stem that<br>divides at approximately 3m. Large wound on<br>the southern side at approximately 2m where<br>significant stem has been removed previously.                                                                                                                                                                                  |                                                                                                                                                                                                                                                                                                                                                                                                                                                                                                                                                                                                                                                                                                                                             |                                                                                                                                                                                                                                          | 7.80                                                                       | 191                          |
|   | 2.5W                                                         | Е                                                                        | B2               | >20                                    | Reasonable condition with<br>divides at approximately 3<br>condition and showing a f<br>deadwood present.                                                                                                                                                                                                                                                                 | m. Good overall                                                                                                                                                                                                                                                                                                                                                                                                                                                                                                                                                                                                                                                                                                                             |                                                                                                                                                                                                                                          | 6.48                                                                       | 132                          |
|   | -                                                            | Υ                                                                        | C2               | >10                                    | Linear boundary feature providing screening<br>between the tennis club and the cricket club.                                                                                                                                                                                                                                                                              |                                                                                                                                                                                                                                                                                                                                                                                                                                                                                                                                                                                                                                                                                                                                             |                                                                                                                                                                                                                                          | 1.80                                                                       | 10                           |
|   | -                                                            | - Y C2 >10 Linear boundary feature pro-<br>between the tennis club and t |                  | roviding screening                     |                                                                                                                                                                                                                                                                                                                                                                           | 1.80                                                                                                                                                                                                                                                                                                                                                                                                                                                                                                                                                                                                                                                                                                                                        | 10                                                                                                                                                                                                                                       |                                                                            |                              |
|   |                                                              |                                                                          | >                |                                        | Stem Dia<br>Height of crown clearance<br>Height of first major<br>Branch and direction<br>of growth<br>Abbreviations as suffix to<br>a dimension<br>Age Class<br>Category grading and<br>Estimated remaining<br>Contribution (yrs)<br>Estimated remaining<br>contribution<br>Pellminary management<br>recommendations<br>Root Protection Radius<br>Root Protection Radius | Multi-stemmed rec with 2 to 0<br>Multi-stemmed tree with more<br>Height in metres between the<br>Height from ground level to h<br>approximate direction of grow<br>Suffix' d' denotes an average<br>Age Class definitions:<br>Y = Young<br>E = Early mature<br>D = Oker mature<br>Summary of BS 5837: 2012 cat<br>E = Early mature<br>D = Oker mature<br>Summary of BS 5837: 2012 cat<br>1. Trees unsuitable for retentis<br>U = those it would not ach a condi-<br>the context of the current land<br>the context of the current land<br>D = 1. Trees to be considered for<br>A1, 2 or 3 = trees of hingh<br>B1, 2 or 3 = trees of hingh<br>Useful estimated remaining co<br>Brief deterption including phy<br>Desenbes current adorcellar | centimetres measured at 1.5m above gros<br>tems - Daneter of each stem<br>than 5 stems - Average stem diameter an<br>ground and undersite of cancey<br>as of first major branch and the<br>th<br>dimension<br>dimension<br>tegorisation: | d number of<br>ed as living tr<br>yrs)<br>rees -<br>ontext<br>on 4.6 and A | rees in                      |
|   |                                                              | /                                                                        | /                | /                                      |                                                                                                                                                                                                                                                                                                                                                                           |                                                                                                                                                                                                                                                                                                                                                                                                                                                                                                                                                                                                                                                                                                                                             |                                                                                                                                                                                                                                          |                                                                            |                              |

Tree Category A 1,2 or 3 - trees of high quality

Tree Category B 1,2 or 3 - trees of moderate quality

Tree Category C 1,2 or 3 - trees of low quality

Tree Category U - trees that cannot realistically be retained due to their condition

Root Protection Area (RPA)

Tree number - refer to schedule for information