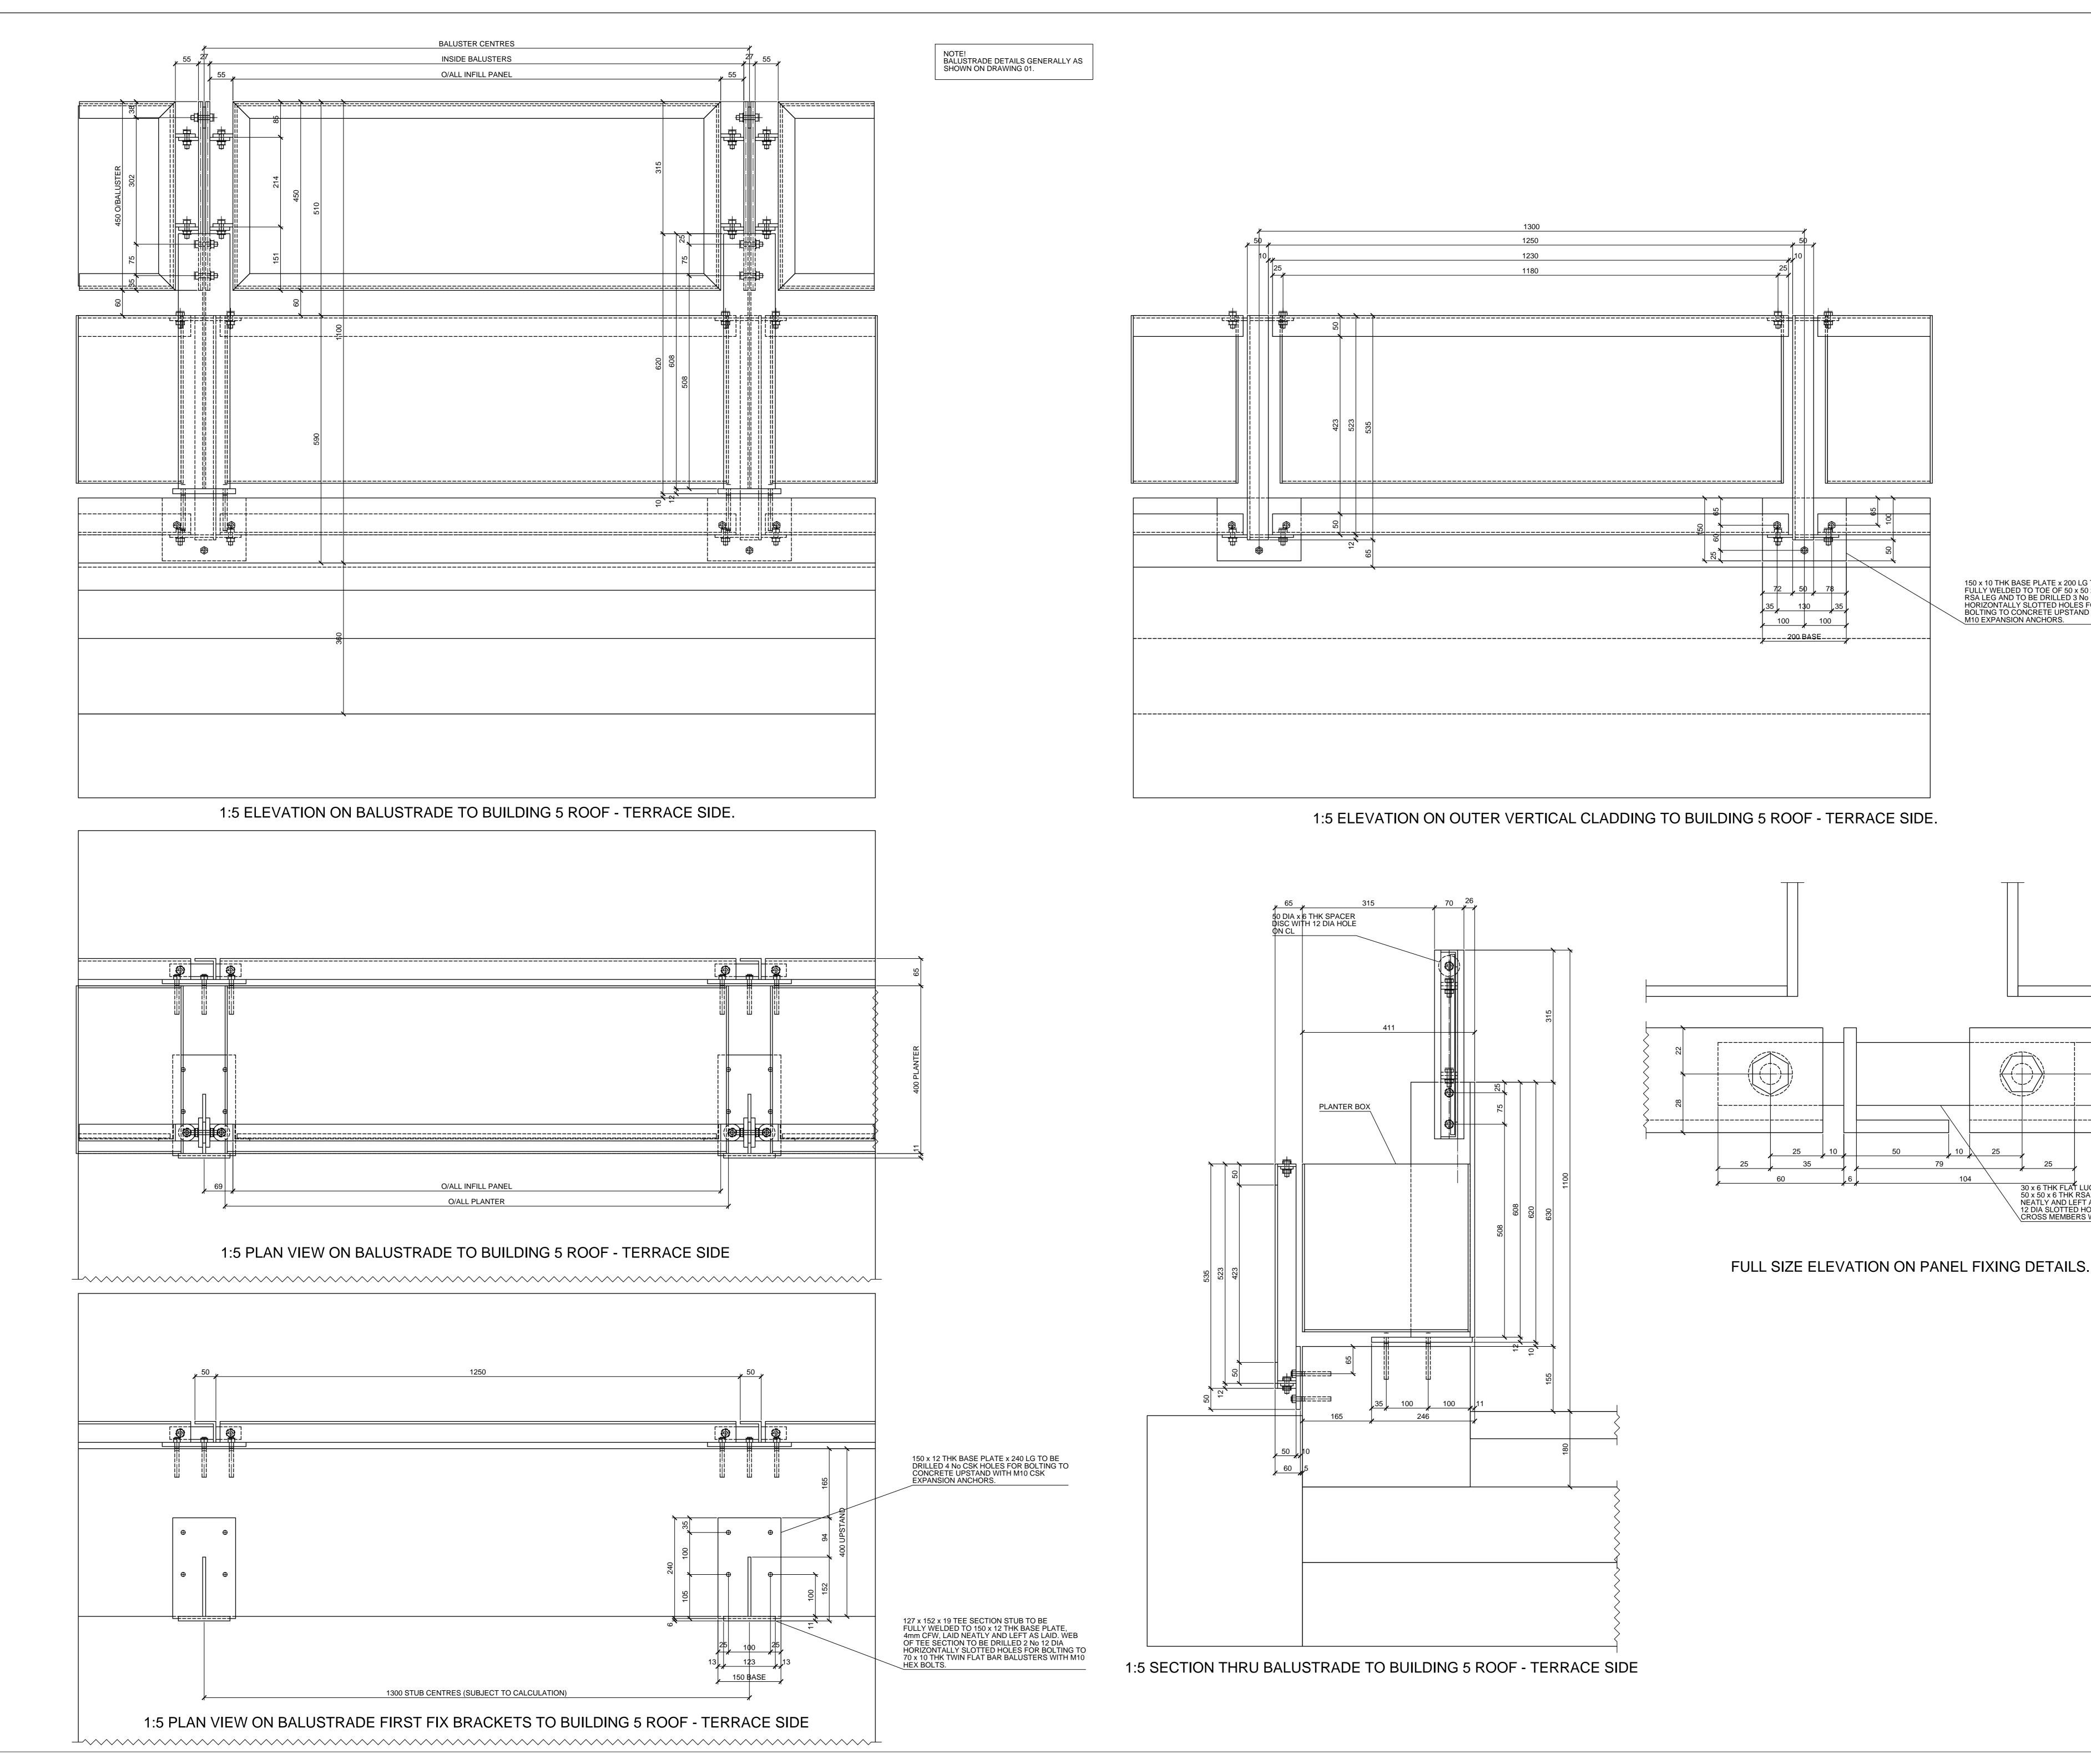

<u>MATERIALS</u>

BALUSTRADE AS SHEET 1.

specified below.

50 x 50 x 6 THK GRADE S275JR MILD STEEL RSA POSTS AND CROSS MEMBERS.

<u>FINISH</u>

BALUSTRADE AND VERTICAL CLADDING TO BE HOT DIPPED GALVANISED AND POWDER COATED, COLOUR TO BER CONFIRMED. VERICAL CLADDING SUPPORTS TO BE GALVANISED

**DESIGN LOADINGS** 

150 x 10 THK BASE PLATE x 200 LG TO BE FULLY WELDED TO TOE OF 50 x 50 x 6 THK RSA LEG AND TO BE DRILLED 3 No 12 DIA HORIZONTALLY SLOTTED HOLES FOR BOLTING TO CONCRETE UPSTAND WITH M10 EXPANSION ANCHORS.

30 x 6 THK FLAT LUGS TO BE FULLY WELDED TO 50 x 50 x 6 THK RSA POST, 4mm CFW, LAID NEATLY AND LEFT AS LAID. LUGS TO RECEIVE 12 DIA SLOTTED HOLES FOR BOLTING TO RSA CROSS MEMBERS WITH M10 HEX BOLTS.

BALUSTRADE - 0.74 KN/N (ASSUMED.)