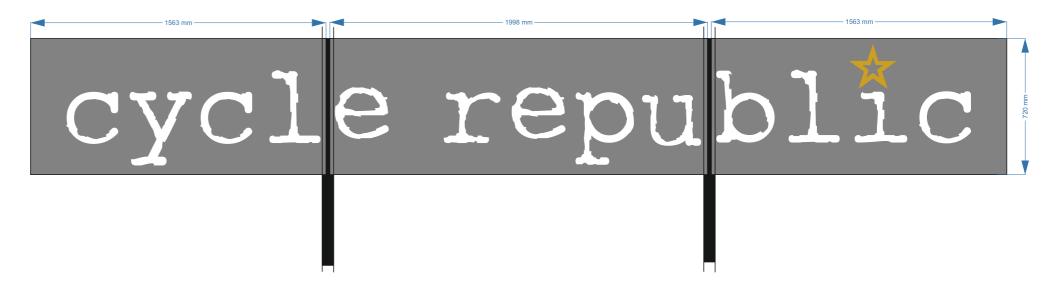

## Sign A Scale 1:20

logo graphic setup in accordance with survey dimensions.

## cycle republic

10mm clear px letters with 3mm 050, flood coated to face, letters cut and cleaned, not polished. (apply printed translucent vinyl to face of star, illuminate PMS 7753). clear high bond tape to cover rear of letters, bond to glass

\*\*\* use

PROPOSED

EXISTING

rev cut grey vinyl mactac 9889-17 backed with blockout film, Stencil cut logo rev applied to glass. back the vinyl up with 3M diffuser film 3639-70 so letters only illuminate..

CYCLE REPUBLIC 023 BLOOMSBURY REV 04

-2mm offset applied to lettering so vinyl sits inside dimensions of acrylic letters.

| J |                                                                         |         |
|---|-------------------------------------------------------------------------|---------|
|   | <b>GREENS</b>                                                           | FILE EX |
|   | 'the signmakers'                                                        | CLIENT  |
|   | Brighton Street, Kingston upon Hull,<br>East Yorkshire HU3 4UW          | ADDRE   |
| ı | Tel: 01482 327371 Fax: 01482 228050 email: info@greens-signmakers.co.uk | DRAWN   |