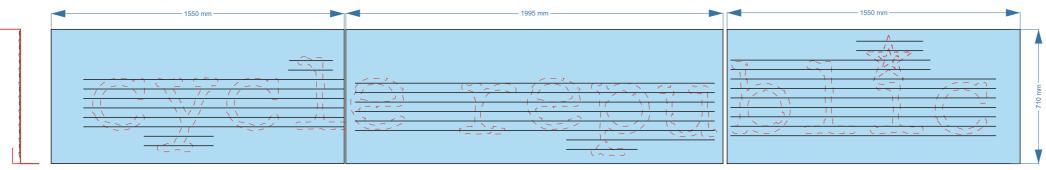

## Sign A Scale 1:20

logo graphic setup in accordance with survey dimensions.

## cycle republic

10mm clear px letters with 3mm 050, flood coated to face, letters cut and cleaned, not polished. (apply printed translucent vinyl to face of star, illuminate PMS 7753). clear high bond tape to cover rear of letters, bond to glass

\*\*\* use

PROPOSED

EXISTING

rev cut grey vinyl mactac 9889-17 backed with blockout film, Stencil cut logo rev applied to glass. back the vinyl up with 3M diffuser film 3639-70 so letters only illuminate..

CYCLE REPUBLIC 023 BLOOMSBURY REV 04

-2mm offset applied to lettering so vinyl sits inside dimensions of acrylic letters.

| J |                                                                         |         |
|---|-------------------------------------------------------------------------|---------|
|   | <b>GREENS</b>                                                           | FILE EX |
|   | 'the signmakers'                                                        | CLIENT  |
|   | Brighton Street, Kingston upon Hull,<br>East Yorkshire HU3 4UW          | ADDRE   |
| ı | Tel: 01482 327371 Fax: 01482 228050 email: info@greens-signmakers.co.uk | DRAWN   |