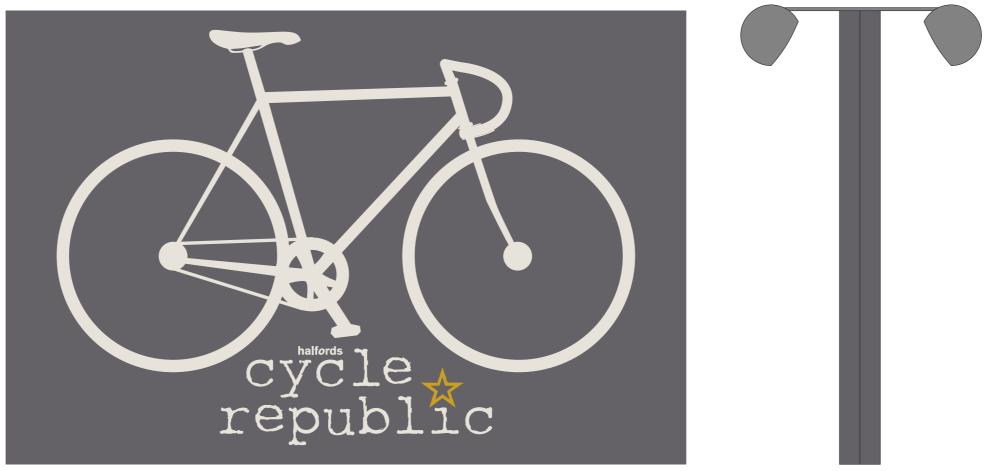

## cycle republic

10mm clear px letters with 3mm 050, flood coated to face, letters cut and cleaned, not polished. (apply printed translucent vinyl to face of star, illuminate PMS 7753). clear high bond tape to cover rear of letters, bond to glass

\*\*\* use

PROPOSED

EXISTING

rev cut grey vinyl mactac 9889-17 backed with blockout film, Stencil cut logo rev applied to glass. back the vinyl up with 3M diffuser film 3639-70 so letters only illuminate..

APPROVED BY:

APPROVED BY:

Sign B
1No double sided projecting signs comprising
2No 14g folded aluminium panels 900 x 600mm with 28mm returns to 3 sides only
(\*open to LH side to sleeve a 50 x 50 angle frame
powder coated grey Ral 7016 with white & gold vinyl logo applied to each side
Ecolux trough lights to top painted to match Ral 7016
scale 1:10