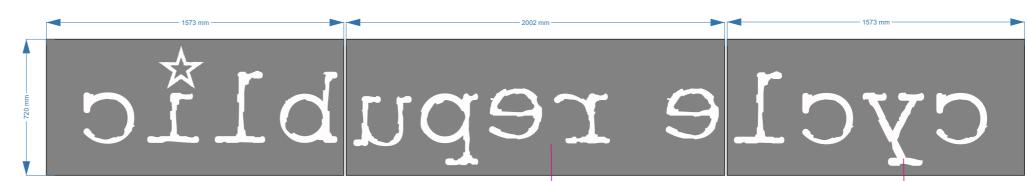

## cycle republic

10mm clear px letters with 3mm 050, flood coated to face, letters cut and cleaned, not polished. (apply printed translucent vinyl to face of star, illuminate PMS 7753). clear high bond tape to cover rear of letters, bond to glass

\*\*\* use

PROPOSED

EXISTING

rev cut grey vinyl mactac 9889-17 backed with blockout film, Stencil cut logo rev applied to glass. back the vinyl up with 3M diffuser film 3639-70 so letters only illuminate..

CYCLE REPUBLIC 023 BLOOMSBURY REV 04

-2mm offset applied to lettering so vinyl sits inside dimensions of acrylic letters.

| J |                                                                         |         |
|---|-------------------------------------------------------------------------|---------|
|   | <b>GREENS</b>                                                           | FILE EX |
|   | 'the signmakers'                                                        | CLIENT  |
|   | Brighton Street, Kingston upon Hull,<br>East Yorkshire HU3 4UW          | ADDRE   |
| ı | Tel: 01482 327371 Fax: 01482 228050 email: info@greens-signmakers.co.uk | DRAWN   |