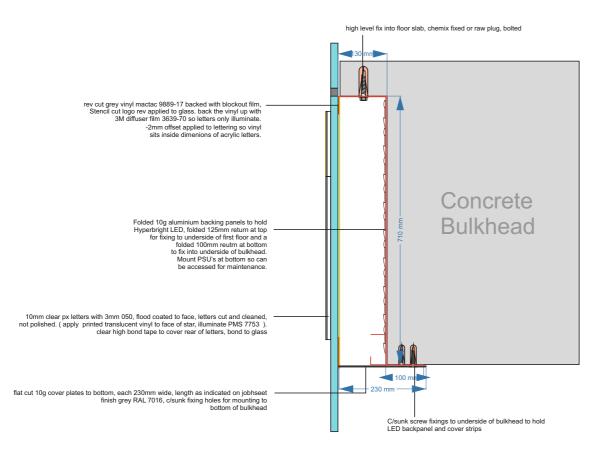

high level fix into floor slab, chemix fixed or raw plug, bolted **←** 130 mm **→** rev cut grey vinyl mactac 9889-17 backed with blockout film, Stencil cut logo rev applied to glass. back the vinyl up with 3M diffuser film 3639-70 so letters only illuminate. -2mm offset applied to lettering so vinyl sits inside dimenions of acrylic letters. Concrete Bulkhead Folded 10g aluminium backing panels to hold Hyperbright LED, folded 125mm return at top for fixing to underside of first floor and a folded 100mm reutrn at bottom to fix into underside of bulkhead. Mount PSU's at bottom so can be accessed for maintenance. 10mm clear px letters with 3mm 050, flood coated to face, letters cut and cleaned, not polished. (apply printed translucent vinyl to face of star, illuminate PMS 7753). clear high bond tape to cover rear of letters, bond to glass 100 mh 230 mm flat cut 10g cover plates to bottom, each 230mm wide, length as indicated on jobhseet finish grey RAL 7016, c/sunk fixing holes for mounting to bottom of bulkhead C/sunk screw fixings to underside of bulkhead to hold LED backpanel and cover strips