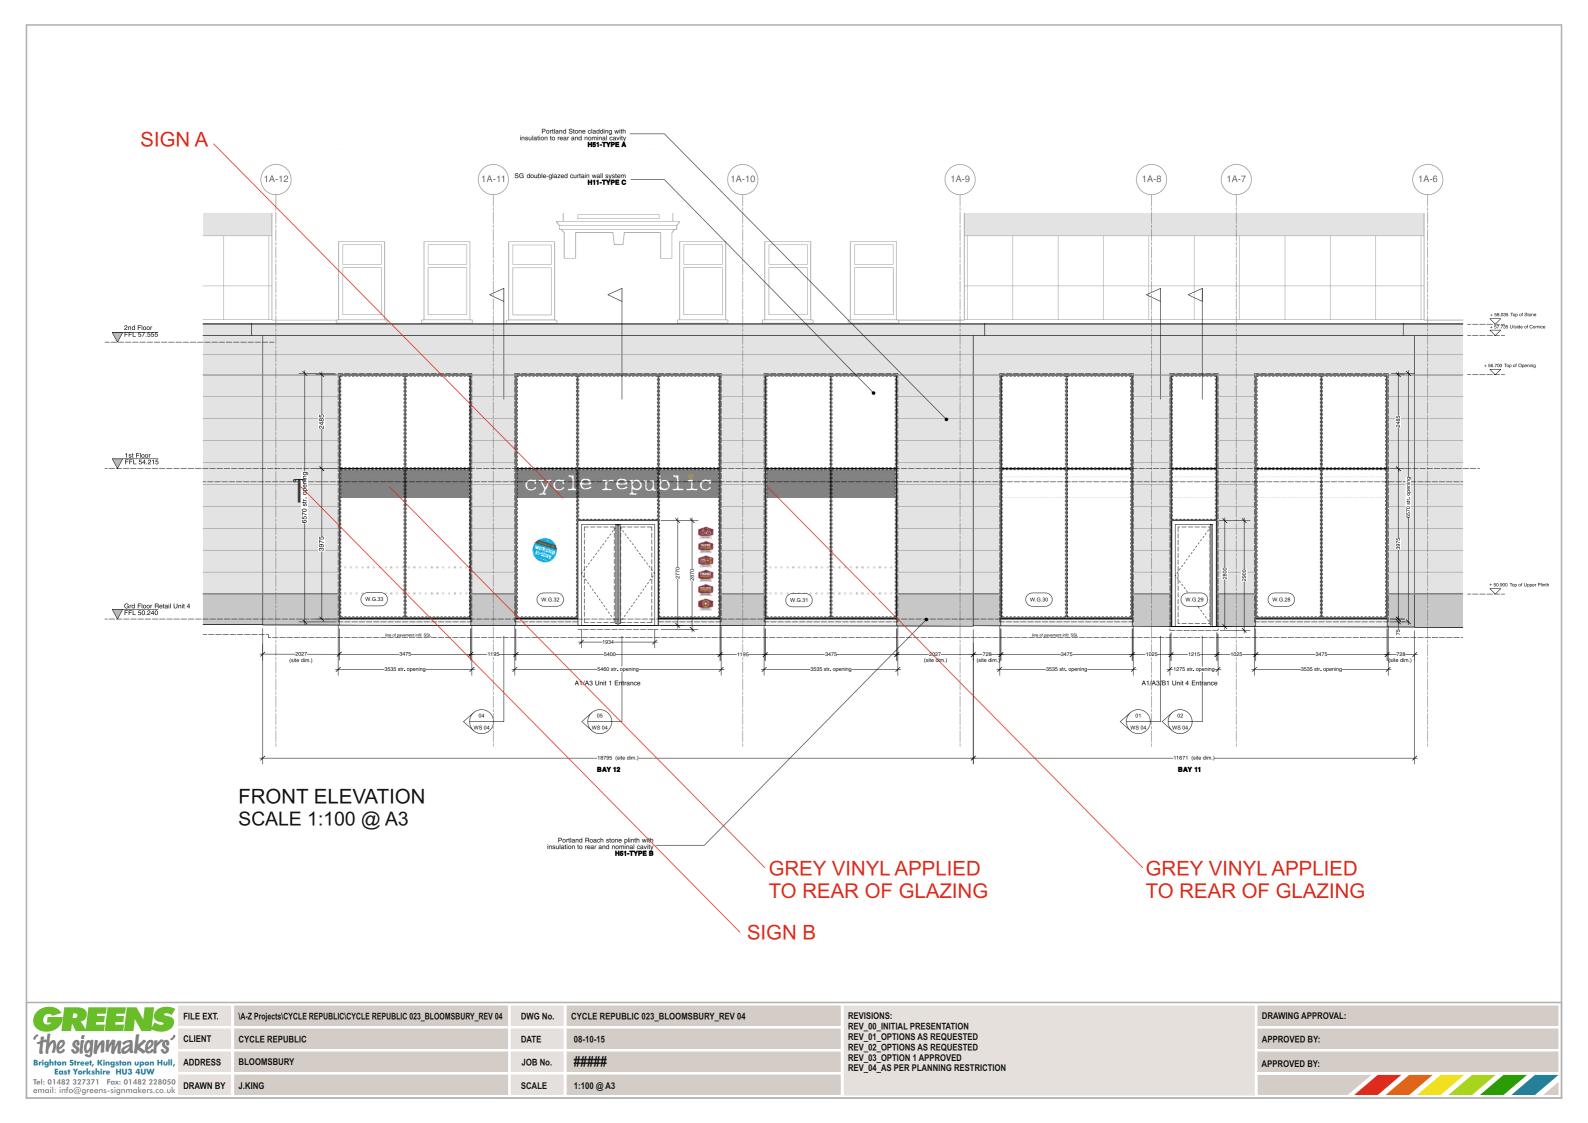

## Sign A Scale 1:20

logo graphic setup in accordance with survey dimensions.

APPROVED BY:

APPROVED BY:

Sign B
1No double sided projecting signs comprising
2No 14g folded aluminium panels 900 x 600mm with 28mm returns to 3 sides only
(\*open to LH side to sleeve a 50 x 50 angle frame
powder coated grey Ral 7016 with white & gold vinyl logo applied to each side
Ecolux trough lights to top painted to match Ral 7016
scale 1:10