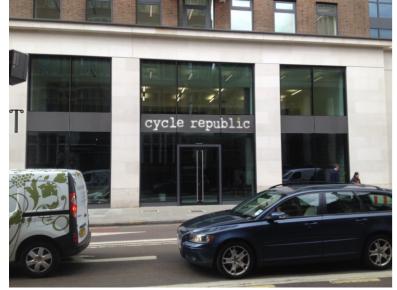

## cycle republic

10mm clear px letters with 3mm 050, flood coated to face, letters cut and cleaned, not polished. (apply printed translucent vinyl to face of star, illuminate PMS 7753). clear high bond tape to cover rear of letters, bond to glass

| EXT. | \A-Z Projects\CYCLE REPUBLIC\CYCLE REPUBLIC 023_BLOOMSBURY_REV 04 |
|------|-------------------------------------------------------------------|
| IT   | CYCLE REPUBLIC                                                    |
| ESS  | BLOOMSBURY                                                        |
|      |                                                                   |