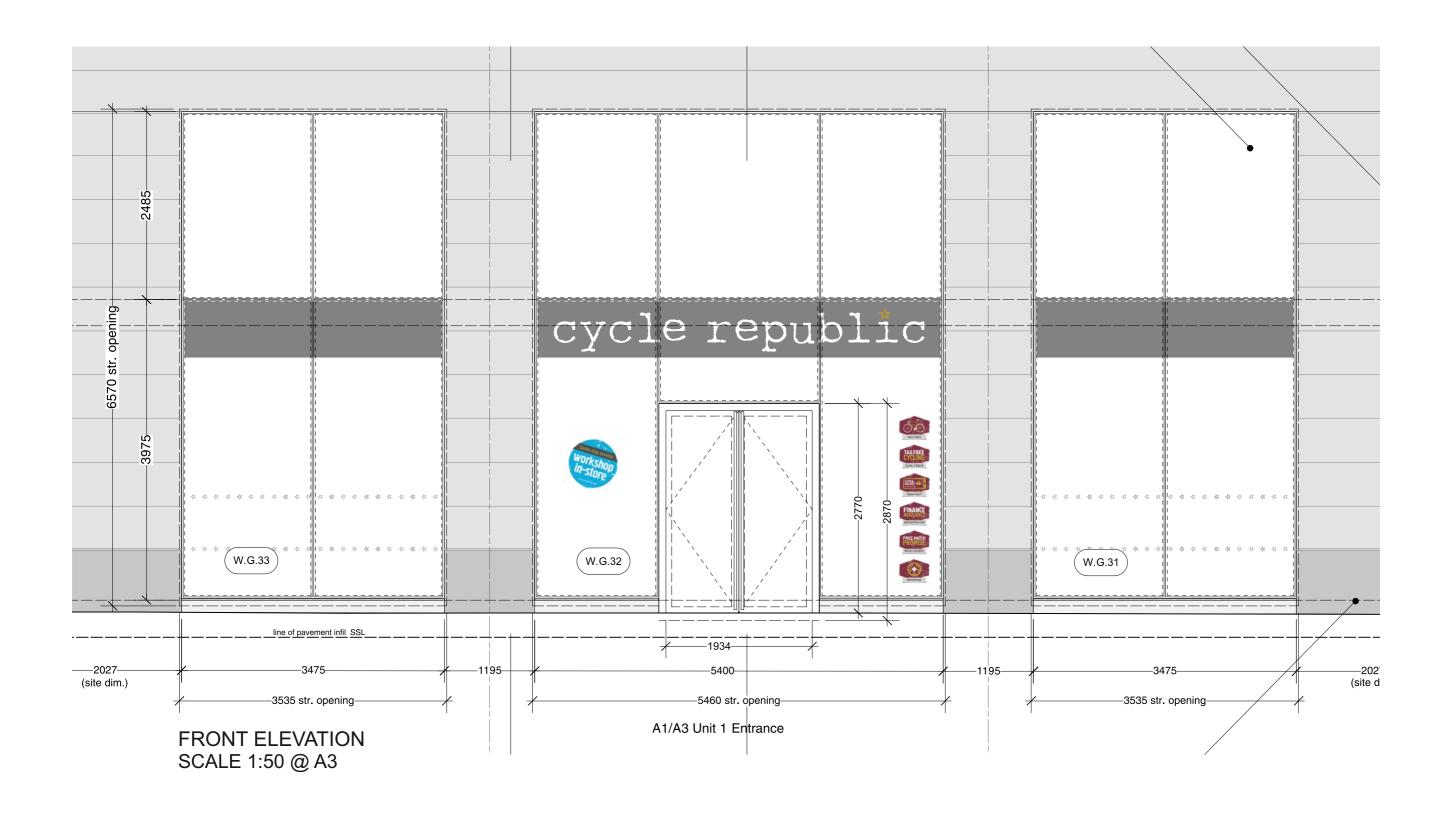

| GREENS FILE EXT.                                                        | \A-Z Projects\CYCLE REPUBLIC\CYCLE REPUBLIC 023_BLOOMSBURY_REV 04 | DWG No. | CYCLE REPUBLIC 023_BLOOMSBURY_REV 04 | REVISIONS: REV 00 INITIAL PRESENTATION                      | DRAWING APPROVAL: |
|-------------------------------------------------------------------------|-------------------------------------------------------------------|---------|--------------------------------------|-------------------------------------------------------------|-------------------|
| 'the signmakers' CLIENT                                                 | CYCLE REPUBLIC                                                    | DATE    | 08-10-15                             | REV_01_OPTIONS AS REQUESTED REV_02_OPTIONS AS REQUESTED     | APPROVED BY:      |
| Brighton Street, Kingston upon Hull, East Yorkshire HU3 4UW             | BLOOMSBURY                                                        | JOB No. | #####                                | REV_03_OPTION 1 APPROVED REV_04_AS PER PLANNING RESTRICTION | APPROVED BY:      |
| Tel: 01482 327371 Fax: 01482 228050 email: info@greens-signmakers.co.uk | J.KING                                                            | SCALE   | 1:50 @ A3                            |                                                             |                   |