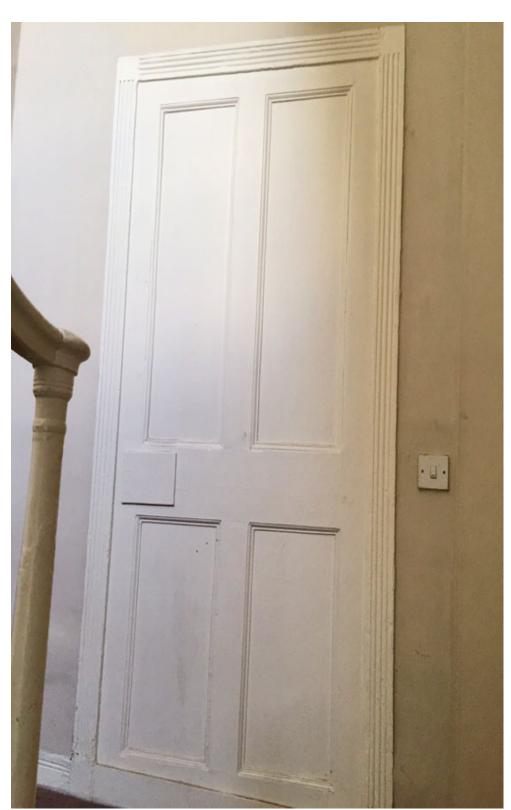

One of the few extant (assumed original) doors in the building, currently closed off permanently.

1st floor communal hallway landing.