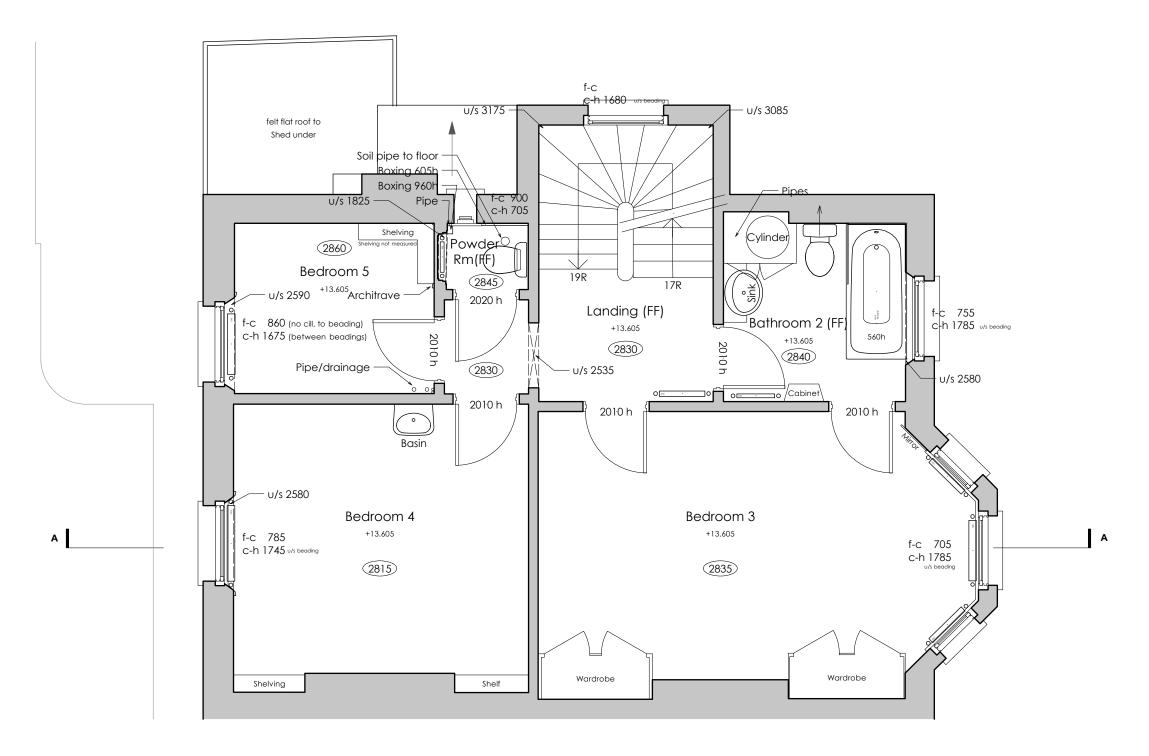

**Existing First Floor Plan** 

notes:

- **General notes:**1. All dimensions are in millimeters unless noted
- All airmensions are in millimeters unless noted otherwise.
   All dimensions shall be verified on site before proceeding with the work.
   Square Feet Architects shall be notified in writing of any discrepancies.