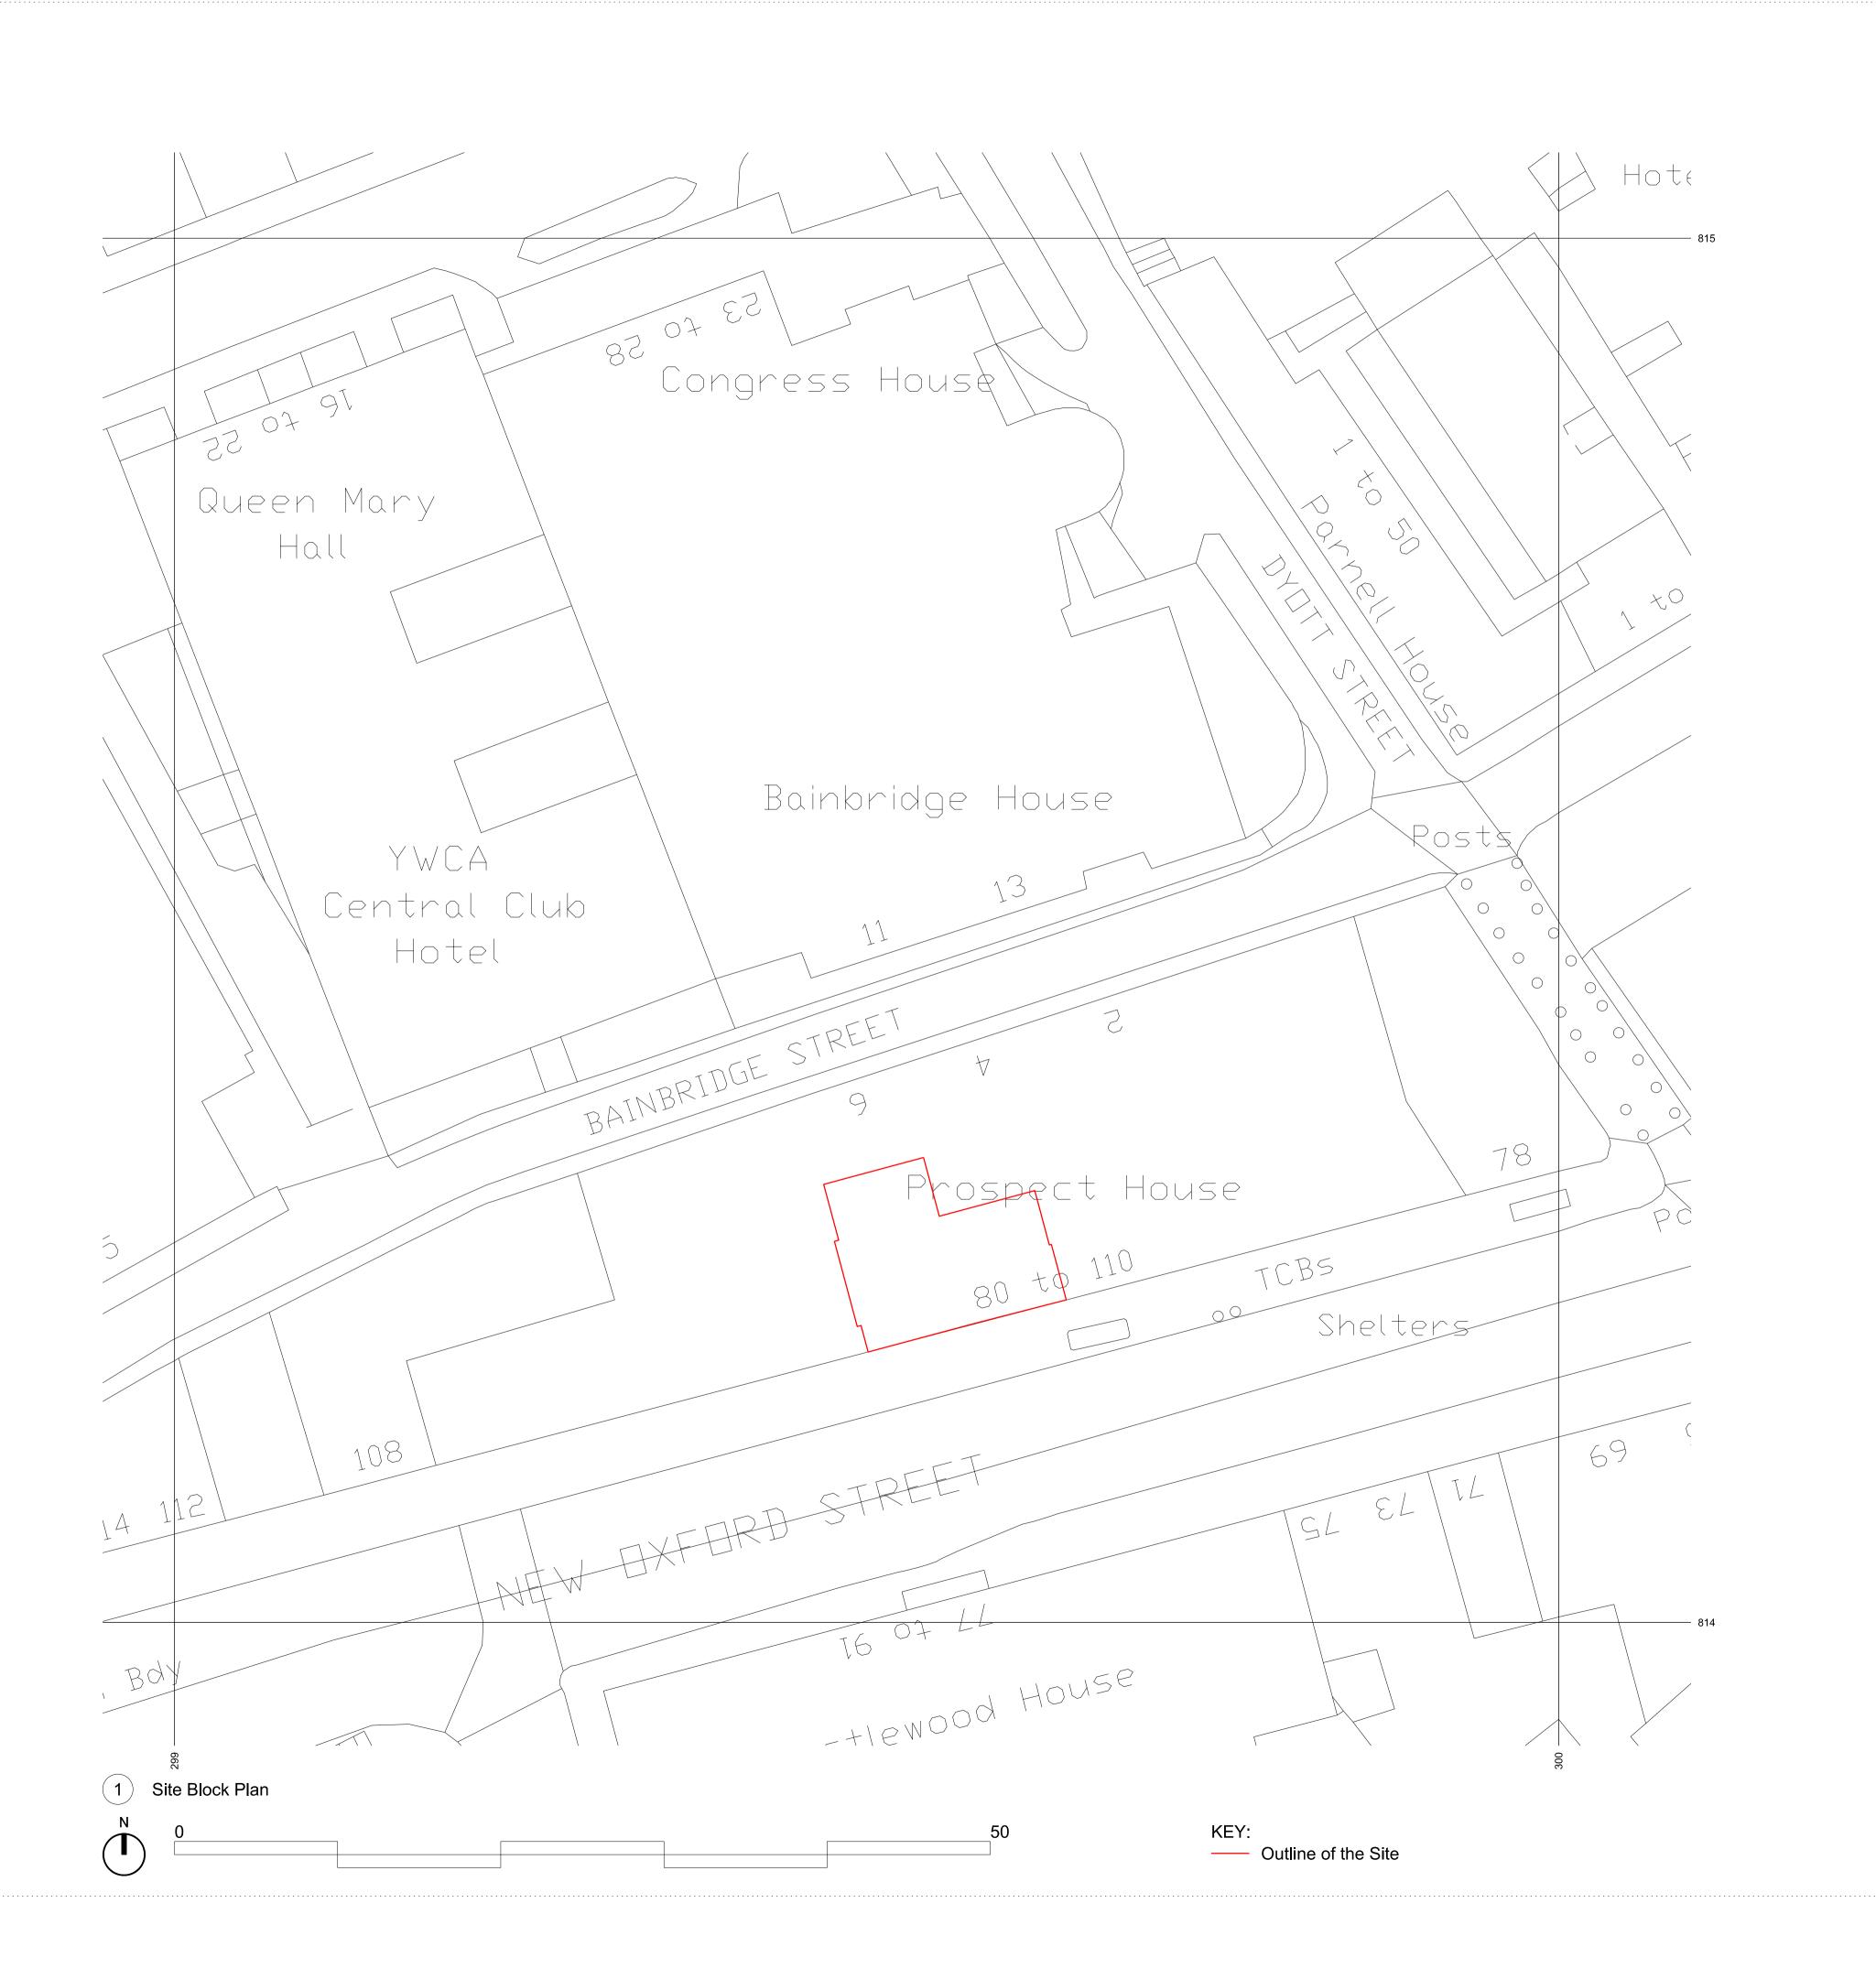

# PROJECT

100 New Oxford Street London

### DRAWING TITLE

Site Block Plan

| SCALE A1  | SCALE A3 | DRAWN | DATE   |
|-----------|----------|-------|--------|
| 1:250     | 1:500    | МО    | 16.10. |
| PROJ. NO. |          |       | REV    |
| <br>177   | P002     |       | Α      |