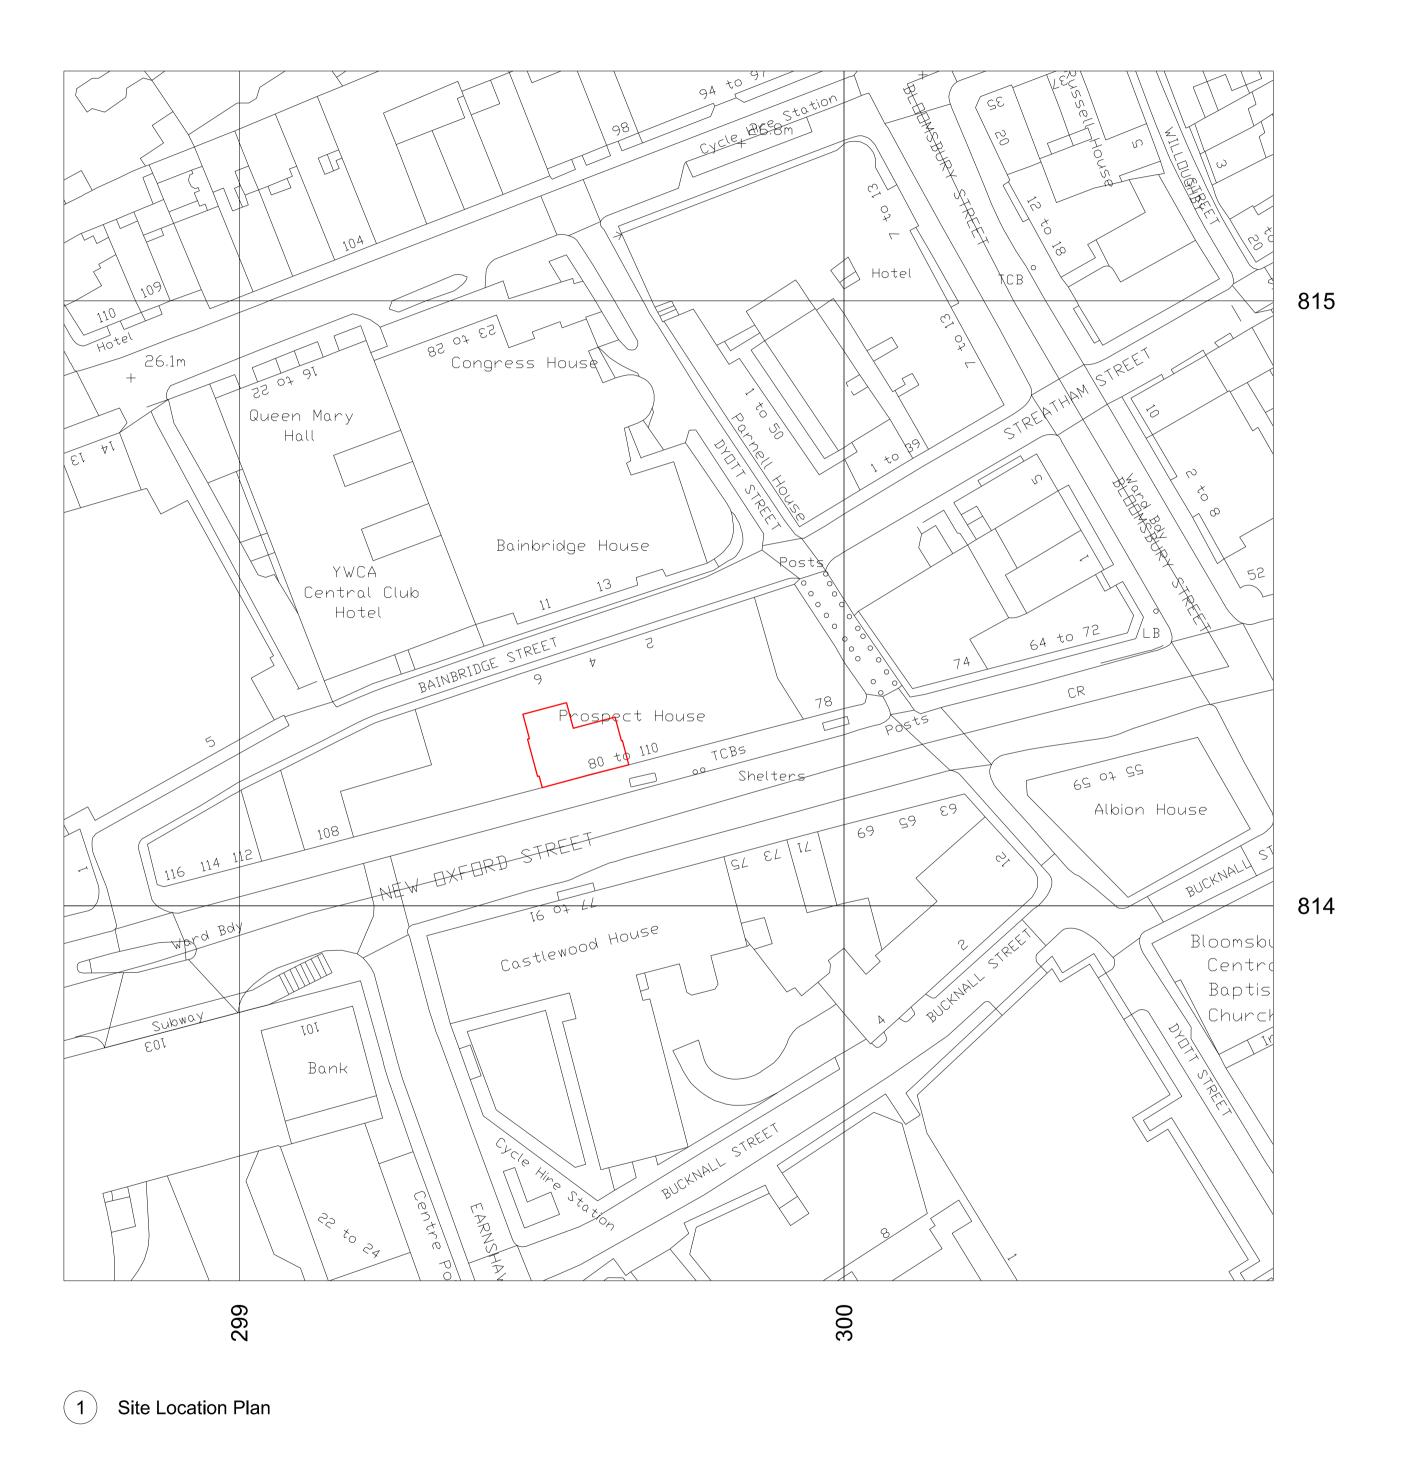

KEY PLAN

DESIGNER

162 BUCKINGHAM PALACE ROAD BELGRAVIA LONDON SW1W 9TR +44 (0)020 7240 3464 WWW.MARCHANDWHITE.COM

INTERIORS ARCHITECTURE YACHTS

PROJECT

100 New Oxford Street London

CLIENT

Tishman Speyer

DRAWING TITLE

Site Locatino Plan

| SCALE A1  | SCALE A3 | DRAWN | DATE     |
|-----------|----------|-------|----------|
| NTS       | 1250     | МО    | 16/10/15 |
| PROJ. NO. | DWG NO.  |       | REV      |
| 177       | P001     |       | Α        |