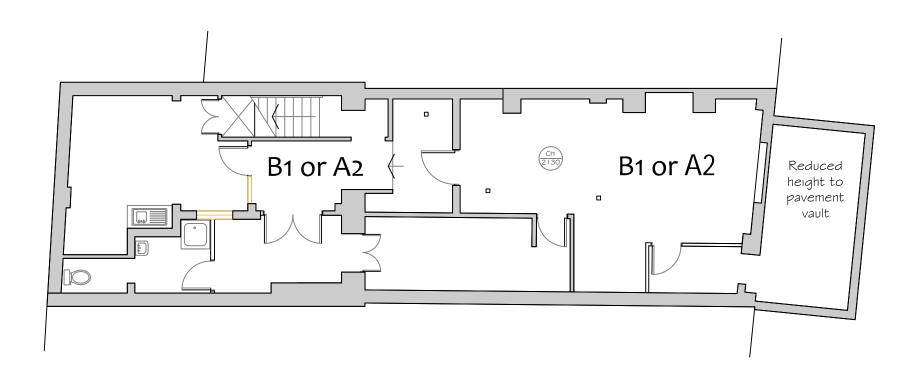

## Basement Plan

This drawing is for use as a layout plan only and must be reproduced at A3 to maintain scale. If printing from a pdf ensure no scaling or fit to page options are

This drawing is not to be used for construction. All critical measurement are to be checked on site.

Layout Plan (Proposed) Ground floor and basement retail premises

Location 47 Red Lion Street London

1:100 [at A3]

WCIR 4PF

Dwg No GSC779(P)

INov15