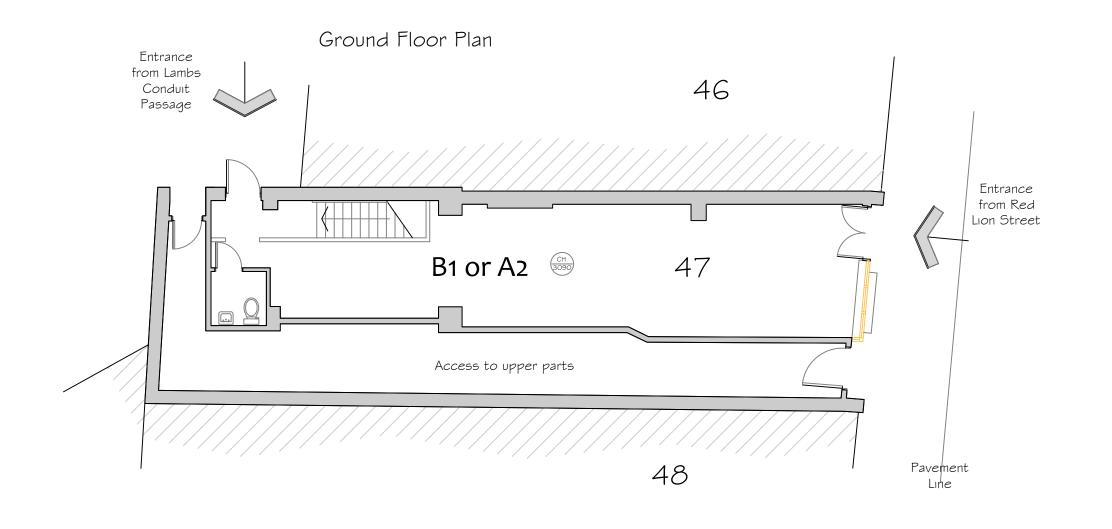

Layout Plan (Proposed) Ground floor and basement retail premises

Location 47 Red Lion Street London

1:100 [at A3]

WCIR 4PF

Dwg No GSC779(P)

INov15