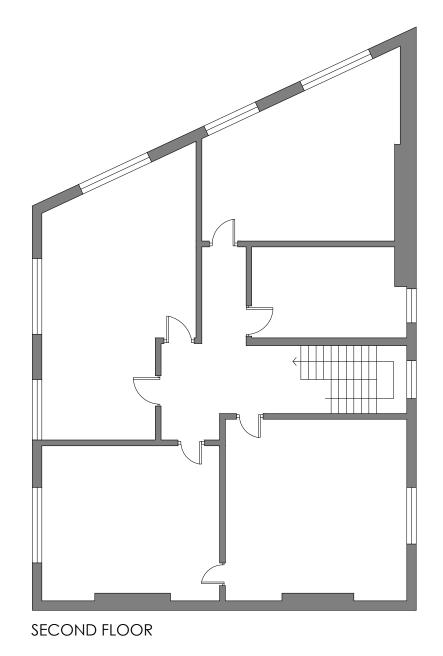

|                 | Drawing Ref |       | Rev.  | SECOND FLOOR PLAN                |  |  |
|-----------------|-------------|-------|-------|----------------------------------|--|--|
|                 | 04          |       | -     | Client: MR. TOM BATT             |  |  |
|                 | Scale at A1 | Scale | at A3 | Project: SIR ROBERT PEEL PUB, 10 |  |  |
|                 | 1:50        | 1:1   | 00    | MALDEN ROAD                      |  |  |
| Date 23/07/2015 |             |       |       |                                  |  |  |