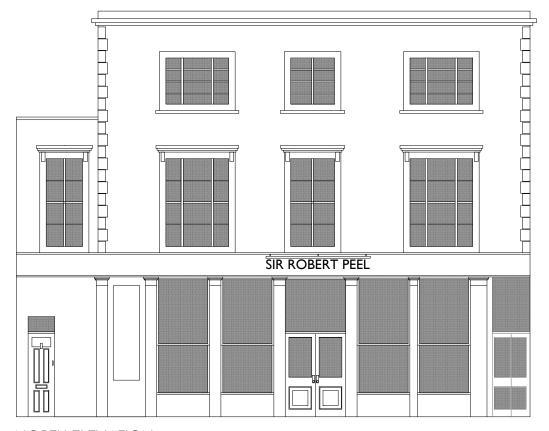

| Drawing Re        | ef | Rev.  | NORTH AND WEST ELEVATIONS                        |
|-------------------|----|-------|--------------------------------------------------|
| 01                |    | -     | Client: MR. TOM BATT                             |
| Scale at A1 Scale |    | at A3 |                                                  |
| 1:50 1:1          |    | 00    | Project: SIR ROBERT PEEL PUB, 108<br>MALDEN ROAD |
| Date              |    |       |                                                  |
| 23/07/2015        |    |       |                                                  |