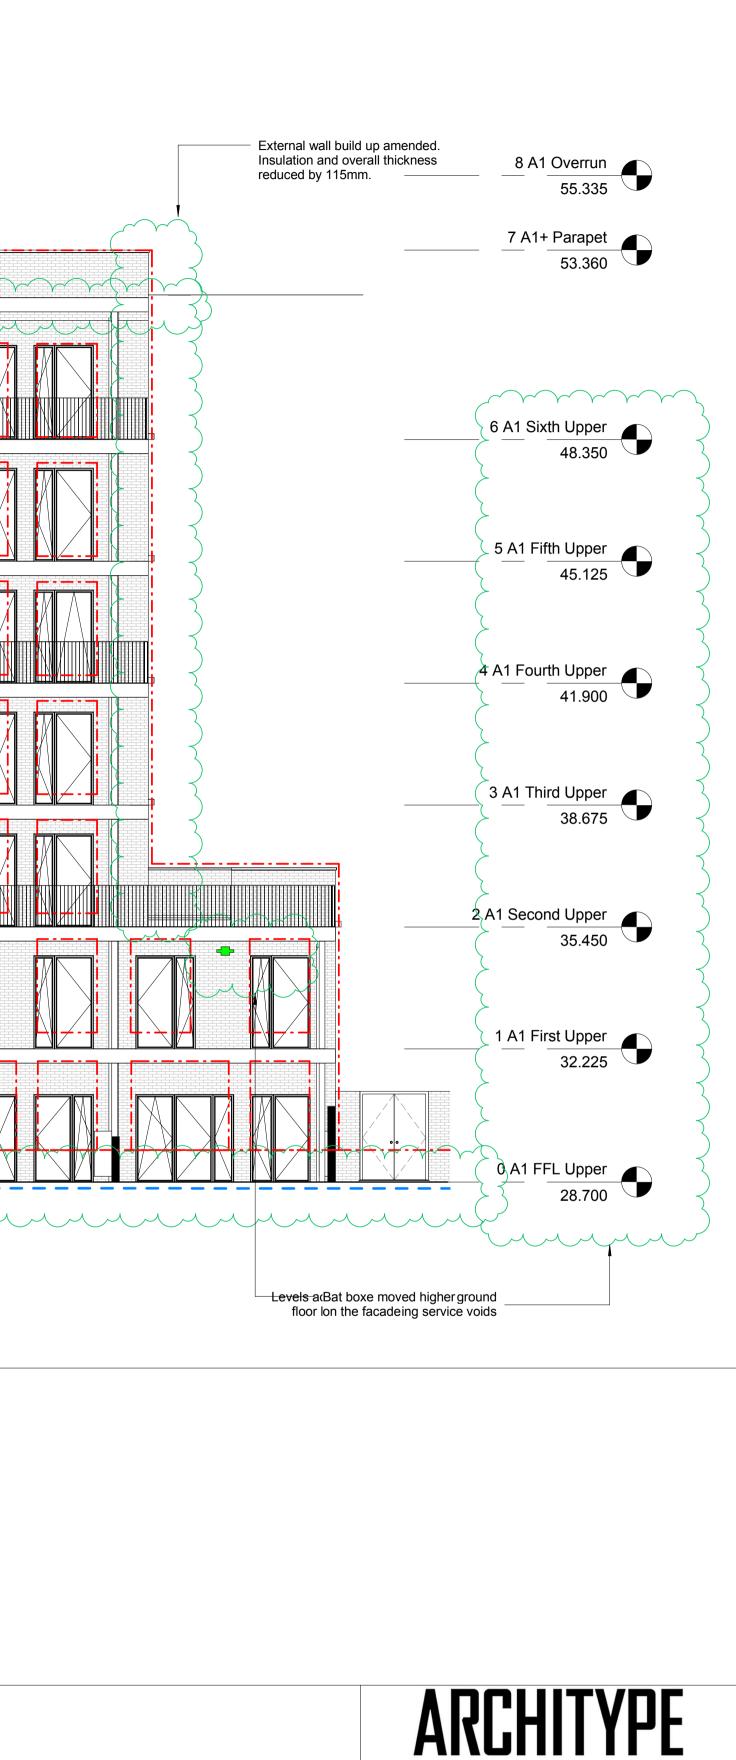

20m

| <ul> <li>Roof parapet raised by 125mm to allow adequate space for service void to fifth floor</li> </ul>                                                                                                                                                                                                                                                                                                                                                                                                                             | Internal layout chang<br>window adjustment to suit o<br>location within exterr                                     | column                                                                                                                                                  | ered to<br>r level.                                                                                                                 |                                                                                    |            |  |
|--------------------------------------------------------------------------------------------------------------------------------------------------------------------------------------------------------------------------------------------------------------------------------------------------------------------------------------------------------------------------------------------------------------------------------------------------------------------------------------------------------------------------------------|--------------------------------------------------------------------------------------------------------------------|---------------------------------------------------------------------------------------------------------------------------------------------------------|-------------------------------------------------------------------------------------------------------------------------------------|------------------------------------------------------------------------------------|------------|--|
| Terrace parapet adjusted<br>by 31 mm to provide<br>minimum 1100mm above<br>terrace build up.                                                                                                                                                                                                                                                                                                                                                                                                                                         |                                                                                                                    |                                                                                                                                                         |                                                                                                                                     |                                                                                    |            |  |
|                                                                                                                                                                                                                                                                                                                                                                                                                                                                                                                                      |                                                                                                                    |                                                                                                                                                         |                                                                                                                                     |                                                                                    |            |  |
|                                                                                                                                                                                                                                                                                                                                                                                                                                                                                                                                      |                                                                                                                    |                                                                                                                                                         |                                                                                                                                     |                                                                                    |            |  |
|                                                                                                                                                                                                                                                                                                                                                                                                                                                                                                                                      |                                                                                                                    |                                                                                                                                                         |                                                                                                                                     |                                                                                    |            |  |
|                                                                                                                                                                                                                                                                                                                                                                                                                                                                                                                                      |                                                                                                                    |                                                                                                                                                         |                                                                                                                                     |                                                                                    |            |  |
| lity lighting to communal entrance areas.                                                                                                                                                                                                                                                                                                                                                                                                                                                                                            | trance floor and                                                                                                   | subsequent<br>floors to main<br>23 Clear glazed balcony                                                                                                 | Is amended with<br>level changes to upper<br>ntain parapet heights.                                                                 |                                                                                    | ved higher |  |
| tant decorative tile, pattern A to communal er<br>e pattern extends to extent of overhead cano-<br>tant decorative tile, pattern B to maisonette e<br>xtends externally, to extent of overhead cano<br>oor - Perforated doors to window RAL colour<br>e private entrance door, with clear glazed side<br>Aprroved. Colour as approved sample.<br>zed communal entrance door to garden, with<br>por set to be PAS 24 Approved. Colour as app<br>zed window with solid side opening to match<br>side panel. Colour as approved sample. | by externally.<br>ntrance threshold. Tile<br>py.<br>e light. Door set to be<br>clear glazed side<br>proved sample. | <ul> <li>Polyester powder coa<br/>frames. Random ball</li> <li>Polyester powder coa<br/>7016. Consistent ball</li> <li>Framed fixed thermore</li> </ul> | ustrade spacing.<br>ated steel section ballustrad<br>ustrade spacing.<br>wood timber slatted screens<br>with recessed brickwork sid | le. Colour to match window<br>le. Colour Anthracite RAL<br>s, finish stained black |            |  |
|                                                                                                                                                                                                                                                                                                                                                                                                                                                                                                                                      | <u> </u>                                                                                                           |                                                                                                                                                         | <u> </u>                                                                                                                            |                                                                                    |            |  |

| Engineered Schedule<br>All information shown is in line with Stage E Tender drawings.<br>Revision clouds indicate changes from previously approved<br>planning drawings. | H\B                                                                                                                                                 |                                                                                                                                                                           |
|--------------------------------------------------------------------------------------------------------------------------------------------------------------------------|-----------------------------------------------------------------------------------------------------------------------------------------------------|---------------------------------------------------------------------------------------------------------------------------------------------------------------------------|
| Engineered Schedule                                                                                                                                                      |                                                                                                                                                     |                                                                                                                                                                           |
| .15 Updating of planning drawings to reflect the Contract Value                                                                                                          | AP                                                                                                                                                  | EB                                                                                                                                                                        |
| .15 Update of bird / bat box locations on planning drawings                                                                                                              | IC                                                                                                                                                  | CD                                                                                                                                                                        |
| .15 Added back material information                                                                                                                                      | CD                                                                                                                                                  | IC                                                                                                                                                                        |
|                                                                                                                                                                          | 15         Update of bird / bat box locations on planning drawings           15         Updating of planning drawings to reflect the Contract Value | 15         Update of bird / bat box locations on planning drawings         IC           15         Updating of planning drawings to reflect the Contract Value         AP |

|           | London                                   | t 020                          | 7403 2 | 2889 | Hei | reford     | t        | 019 | 981 5 | 542 | 111 |  |  |  |
|-----------|------------------------------------------|--------------------------------|--------|------|-----|------------|----------|-----|-------|-----|-----|--|--|--|
| Project   | Agar Grove Block A                       |                                |        |      |     |            |          |     |       | kΑ  |     |  |  |  |
| Client    | Hill Partnership Ltd for Camden Council  |                                |        |      |     |            |          |     |       |     |     |  |  |  |
| Dwg Title | Plot A - South Elevation without screens |                                |        |      |     |            |          |     |       |     |     |  |  |  |
| Dwg no.   | 1423                                     | 1423_DWG_PL_A_00_255           |        |      |     |            |          | F   | levis | ion | D   |  |  |  |
| Scale     |                                          | . 1 : 100 @ A1 <sup>Date</sup> |        |      |     |            | Dec 2015 |     |       |     |     |  |  |  |
| Drawn by  | ,                                        | AP                             |        |      |     | Checked by |          |     |       |     | EB  |  |  |  |