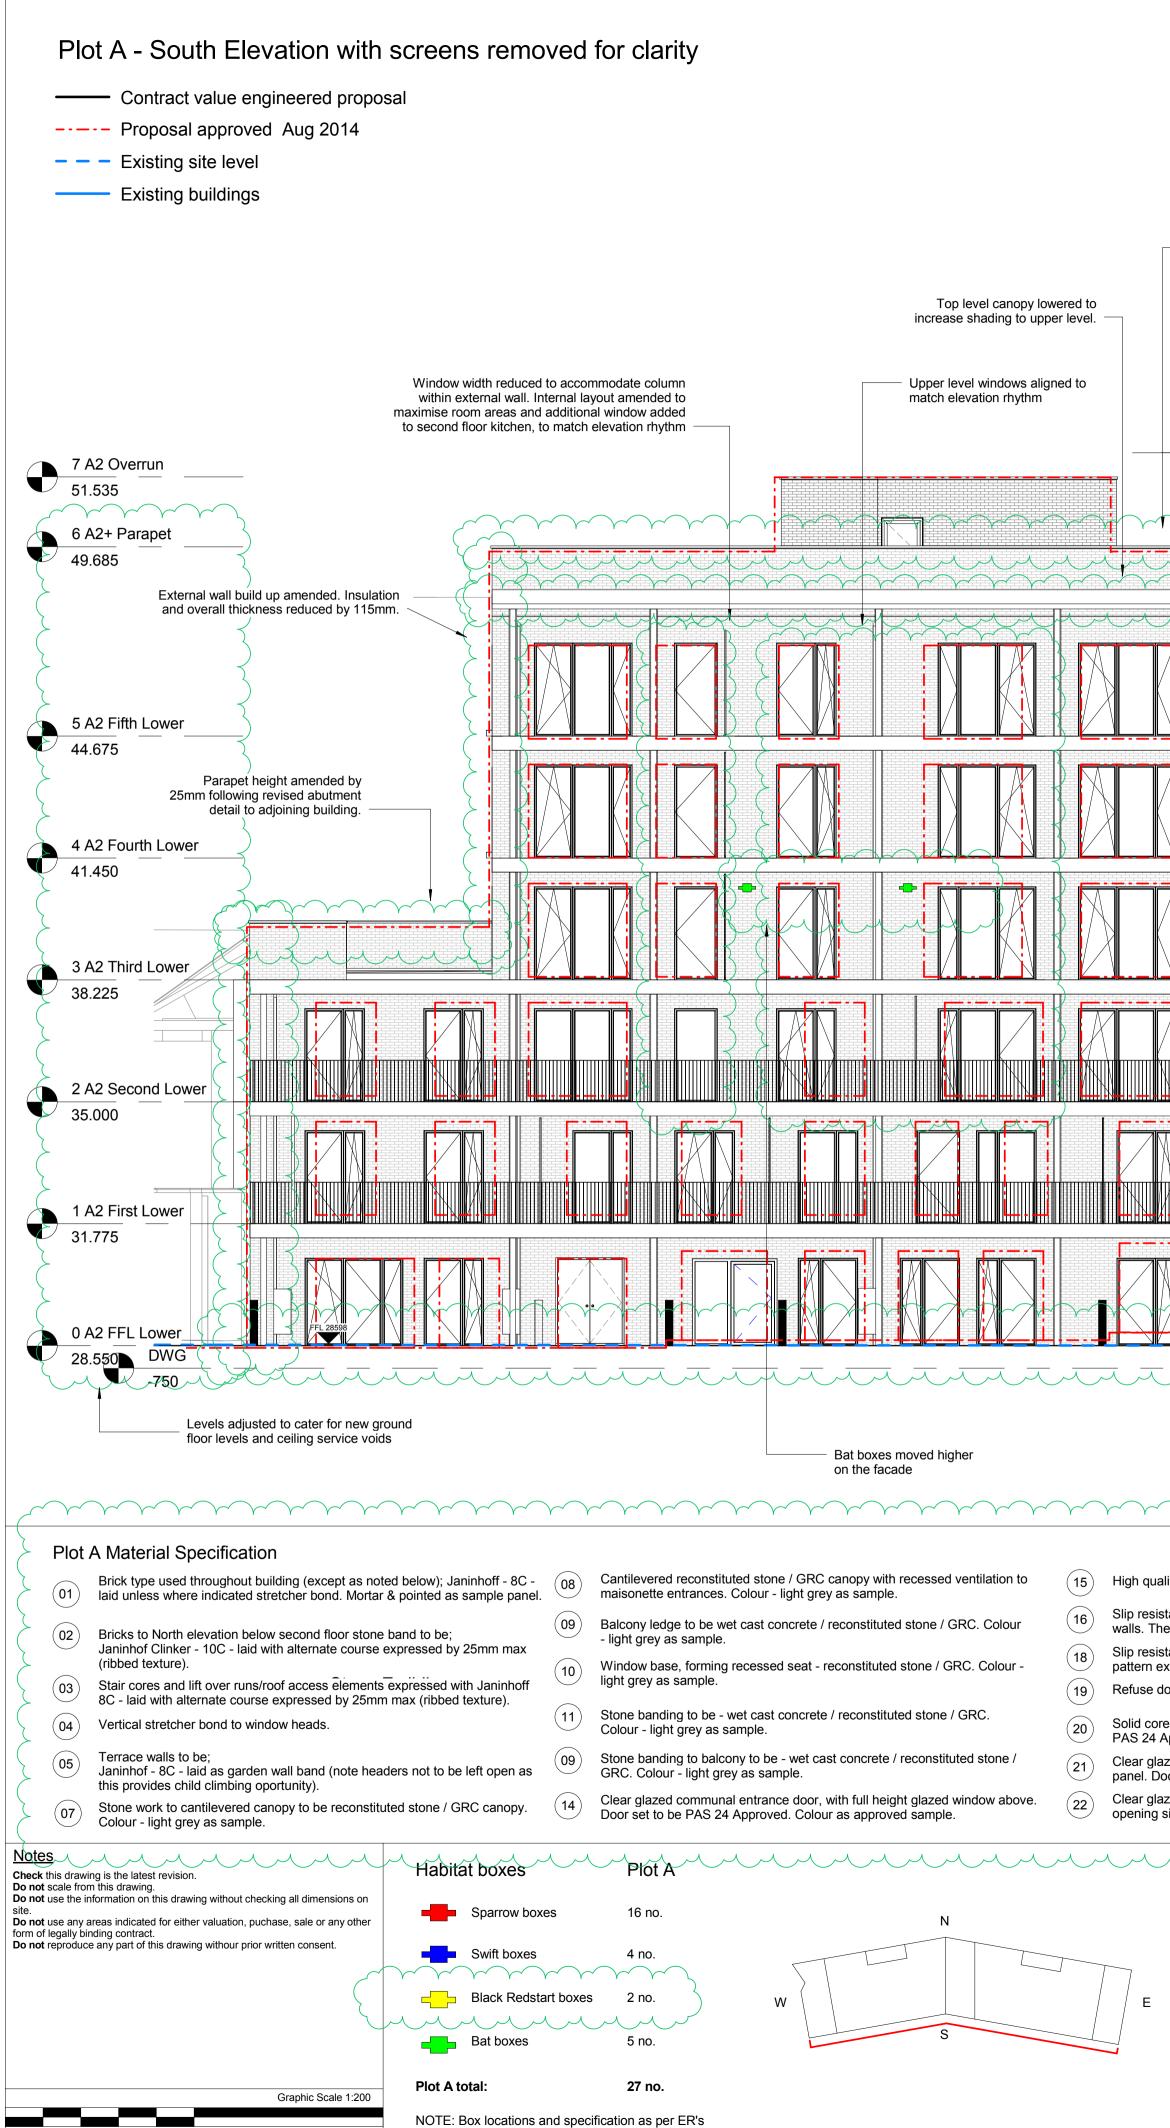

20m

| <ul> <li>Roof parapet raised by 125mm to allow adequate space for service void to fifth floor</li> </ul>                                                                                                                                                                                                                                                                                                                                                                                                                             | Internal layout chang<br>window adjustment to suit o<br>location within exterr                                     | column                                                                                                                                                  | ered to<br>r level.                                                                                                                 |                                                                                    |            |  |
|--------------------------------------------------------------------------------------------------------------------------------------------------------------------------------------------------------------------------------------------------------------------------------------------------------------------------------------------------------------------------------------------------------------------------------------------------------------------------------------------------------------------------------------|--------------------------------------------------------------------------------------------------------------------|---------------------------------------------------------------------------------------------------------------------------------------------------------|-------------------------------------------------------------------------------------------------------------------------------------|------------------------------------------------------------------------------------|------------|--|
| Terrace parapet adjusted<br>by 31 mm to provide<br>minimum 1100mm above<br>terrace build up.                                                                                                                                                                                                                                                                                                                                                                                                                                         |                                                                                                                    |                                                                                                                                                         |                                                                                                                                     |                                                                                    |            |  |
|                                                                                                                                                                                                                                                                                                                                                                                                                                                                                                                                      |                                                                                                                    |                                                                                                                                                         |                                                                                                                                     |                                                                                    |            |  |
|                                                                                                                                                                                                                                                                                                                                                                                                                                                                                                                                      |                                                                                                                    |                                                                                                                                                         |                                                                                                                                     |                                                                                    |            |  |
|                                                                                                                                                                                                                                                                                                                                                                                                                                                                                                                                      |                                                                                                                    |                                                                                                                                                         |                                                                                                                                     |                                                                                    |            |  |
|                                                                                                                                                                                                                                                                                                                                                                                                                                                                                                                                      |                                                                                                                    |                                                                                                                                                         |                                                                                                                                     |                                                                                    |            |  |
| lity lighting to communal entrance areas.                                                                                                                                                                                                                                                                                                                                                                                                                                                                                            | trance floor and                                                                                                   | subsequent<br>floors to main<br>23 Clear glazed balcony                                                                                                 | Is amended with<br>level changes to upper<br>ntain parapet heights.                                                                 |                                                                                    | ved higher |  |
| tant decorative tile, pattern A to communal er<br>e pattern extends to extent of overhead cano-<br>tant decorative tile, pattern B to maisonette e<br>xtends externally, to extent of overhead cano<br>oor - Perforated doors to window RAL colour<br>e private entrance door, with clear glazed side<br>Aprroved. Colour as approved sample.<br>zed communal entrance door to garden, with<br>por set to be PAS 24 Approved. Colour as app<br>zed window with solid side opening to match<br>side panel. Colour as approved sample. | by externally.<br>ntrance threshold. Tile<br>py.<br>e light. Door set to be<br>clear glazed side<br>proved sample. | <ul> <li>Polyester powder coa<br/>frames. Random ball</li> <li>Polyester powder coa<br/>7016. Consistent ball</li> <li>Framed fixed thermore</li> </ul> | ustrade spacing.<br>ated steel section ballustrad<br>ustrade spacing.<br>wood timber slatted screens<br>with recessed brickwork sid | le. Colour to match window<br>le. Colour Anthracite RAL<br>s, finish stained black |            |  |
|                                                                                                                                                                                                                                                                                                                                                                                                                                                                                                                                      | <u> </u>                                                                                                           |                                                                                                                                                         | <u> </u>                                                                                                                            |                                                                                    |            |  |

| Engineered Schedule<br>All information shown is in line with Stage E Tender drawings.<br>Revision clouds indicate changes from previously approved<br>planning drawings. | H\B                                                                                                                                                 |                                                                                                                                                                           |
|--------------------------------------------------------------------------------------------------------------------------------------------------------------------------|-----------------------------------------------------------------------------------------------------------------------------------------------------|---------------------------------------------------------------------------------------------------------------------------------------------------------------------------|
| Engineered Schedule                                                                                                                                                      |                                                                                                                                                     |                                                                                                                                                                           |
| .15 Updating of planning drawings to reflect the Contract Value                                                                                                          | AP                                                                                                                                                  | EB                                                                                                                                                                        |
| .15 Update of bird / bat box locations on planning drawings                                                                                                              | IC                                                                                                                                                  | CD                                                                                                                                                                        |
| .15 Added back material information                                                                                                                                      | CD                                                                                                                                                  | IC                                                                                                                                                                        |
|                                                                                                                                                                          | 15         Update of bird / bat box locations on planning drawings           15         Updating of planning drawings to reflect the Contract Value | 15         Update of bird / bat box locations on planning drawings         IC           15         Updating of planning drawings to reflect the Contract Value         AP |

|           | London                                   | t 020                          | 7403 2 | 2889 | Hei | reford     | t        | 019 | 981 5 | 542 | 111 |  |  |  |
|-----------|------------------------------------------|--------------------------------|--------|------|-----|------------|----------|-----|-------|-----|-----|--|--|--|
| Project   | Agar Grove Block A                       |                                |        |      |     |            |          |     |       | kΑ  |     |  |  |  |
| Client    | Hill Partnership Ltd for Camden Council  |                                |        |      |     |            |          |     |       |     |     |  |  |  |
| Dwg Title | Plot A - South Elevation without screens |                                |        |      |     |            |          |     |       |     |     |  |  |  |
| Dwg no.   | 1423                                     | 1423_DWG_PL_A_00_255           |        |      |     |            |          | F   | levis | ion | D   |  |  |  |
| Scale     |                                          | . 1 : 100 @ A1 <sup>Date</sup> |        |      |     |            | Dec 2015 |     |       |     |     |  |  |  |
| Drawn by  | ,                                        | AP                             |        |      |     | Checked by |          |     |       |     | EB  |  |  |  |