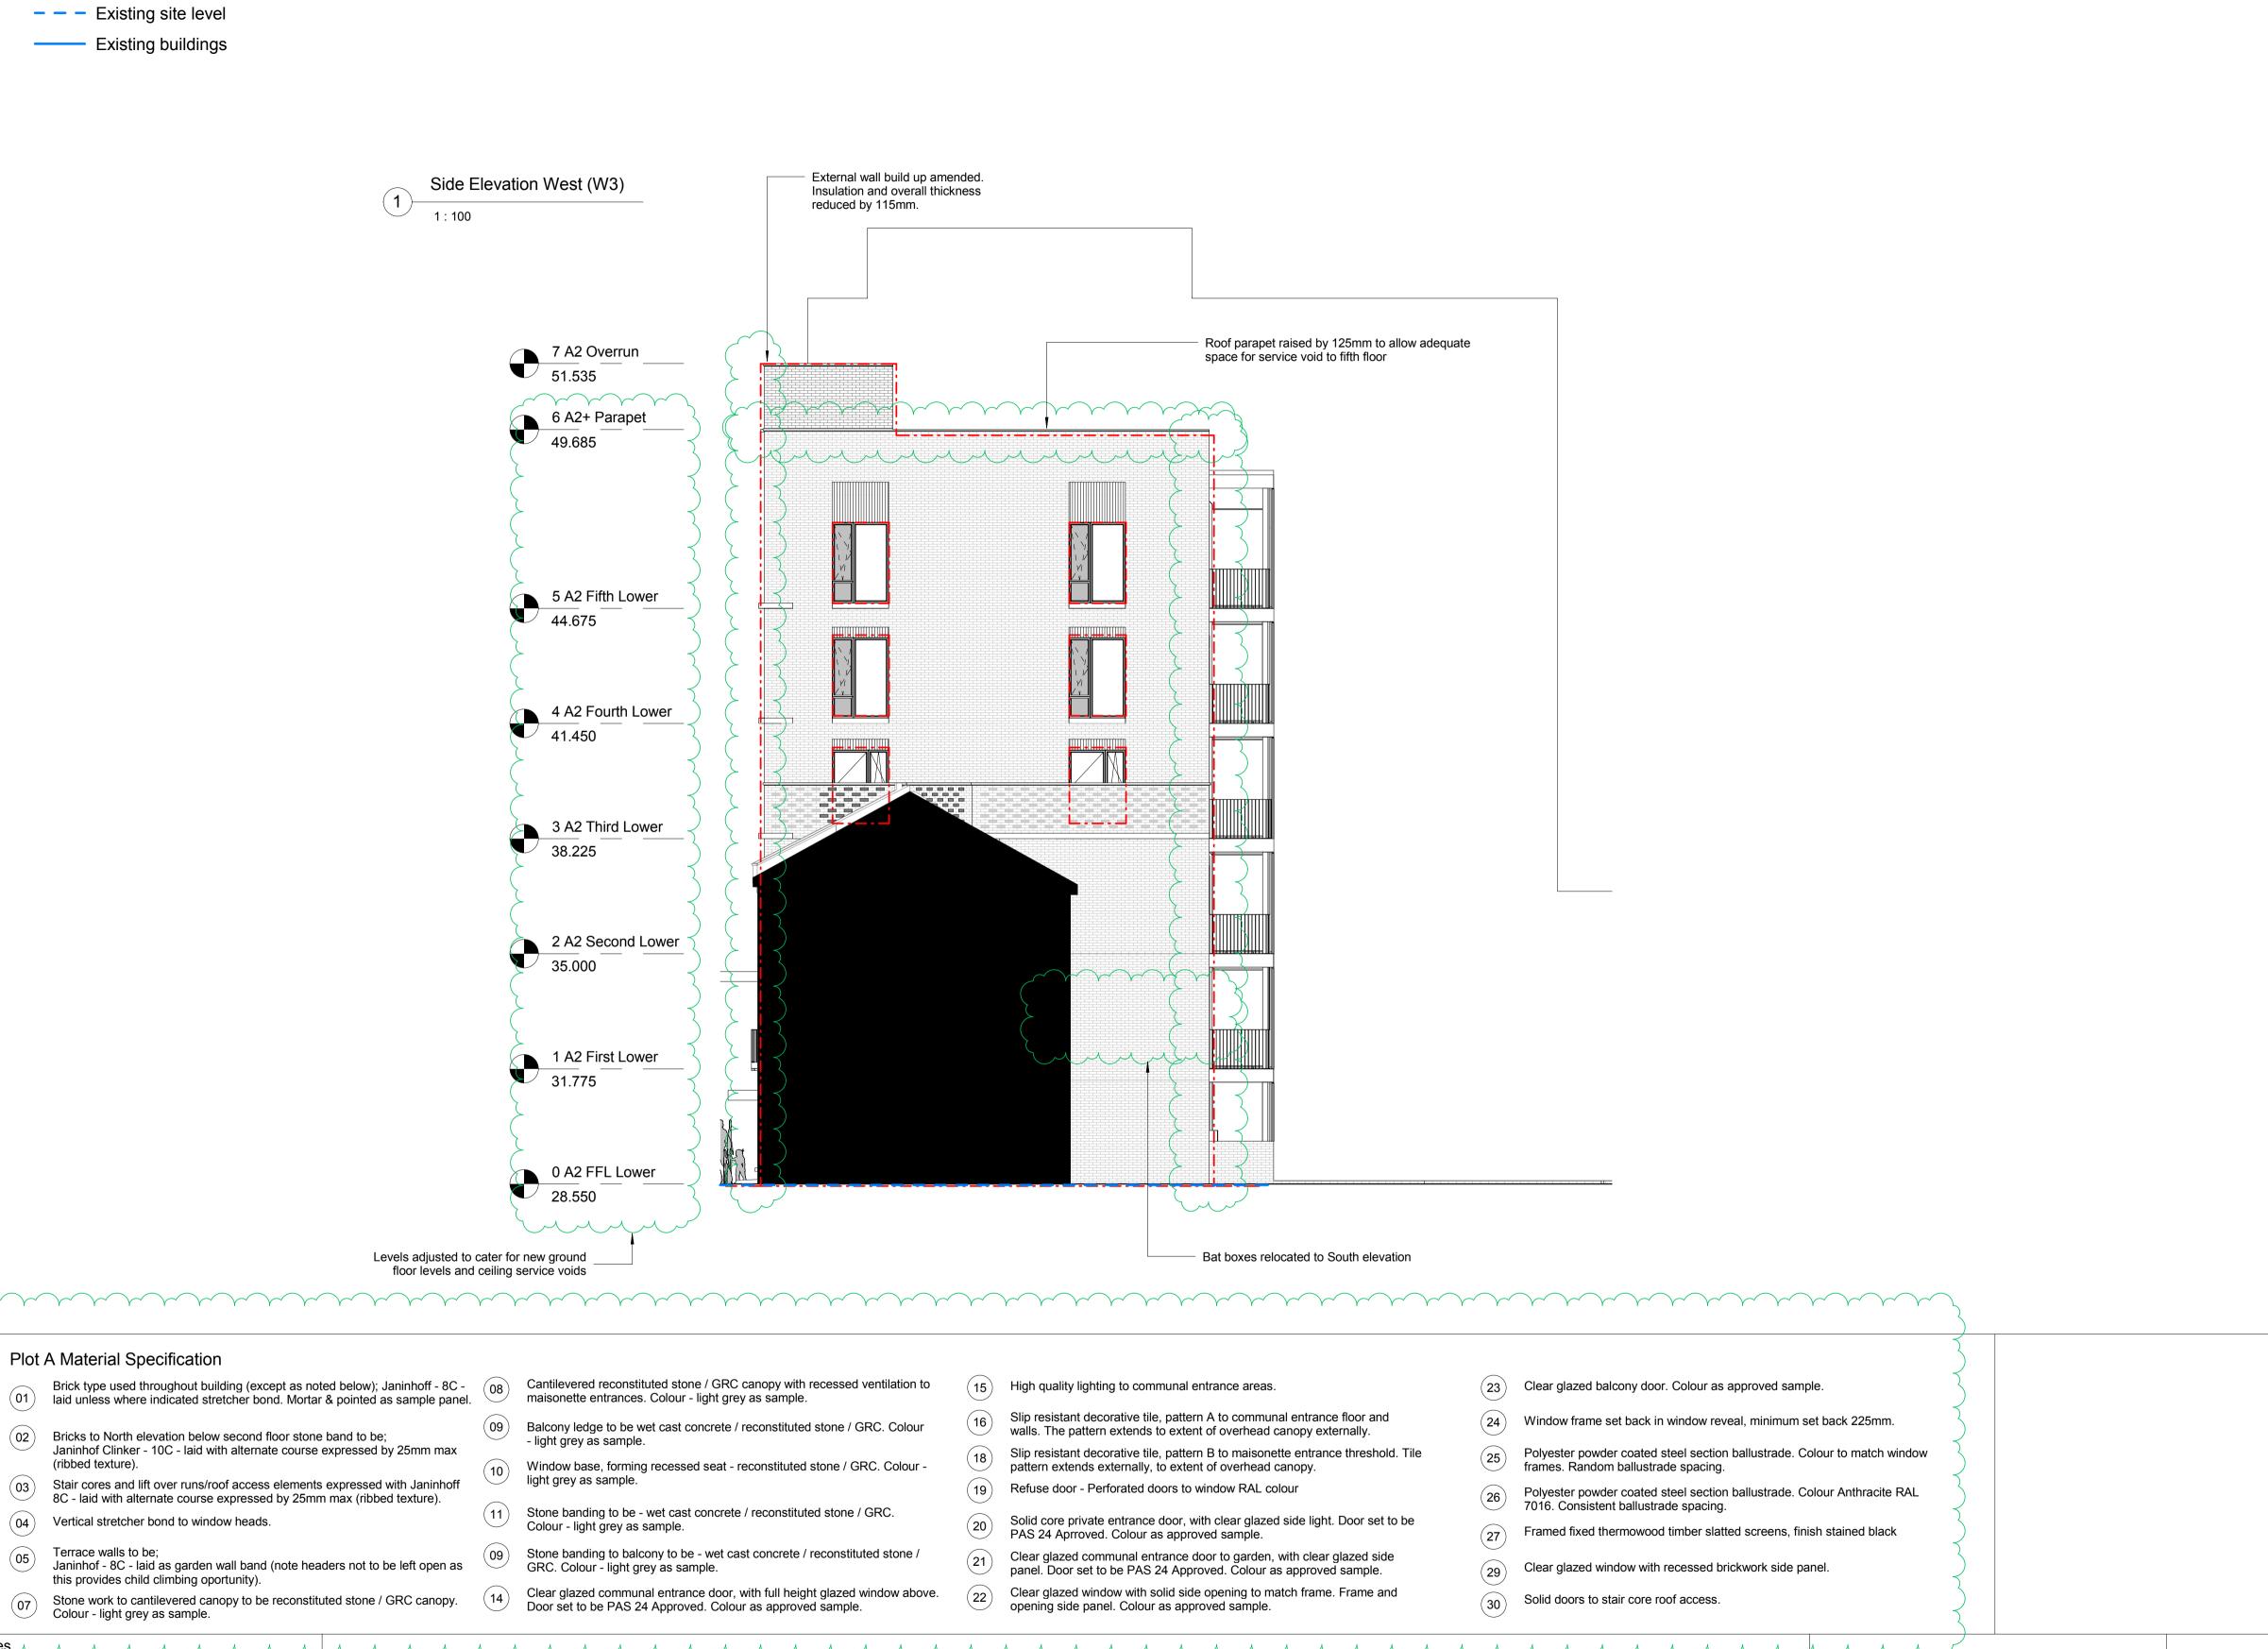

Do not reproduce any part of this drawing withour prior written consent.

---- Proposal approved Aug 2014

Project Agar Grove Block A

Client Hill Partnership Ltd for Camden Council

Dwg Title Plot A - Side Elevation W3

Dwg no. 1423\_DWG\_PlotA\_00\_254 Revision C

Scale 1:100 @ A1 Date Dec 2015

Drawn by AP Checked by EB

C 03.12.15 Added back material information
B 10.07.15 Update of bird / bat box locations on planning drawings
A 12.06.15 Updating of planning drawings to reflect the Contract Value