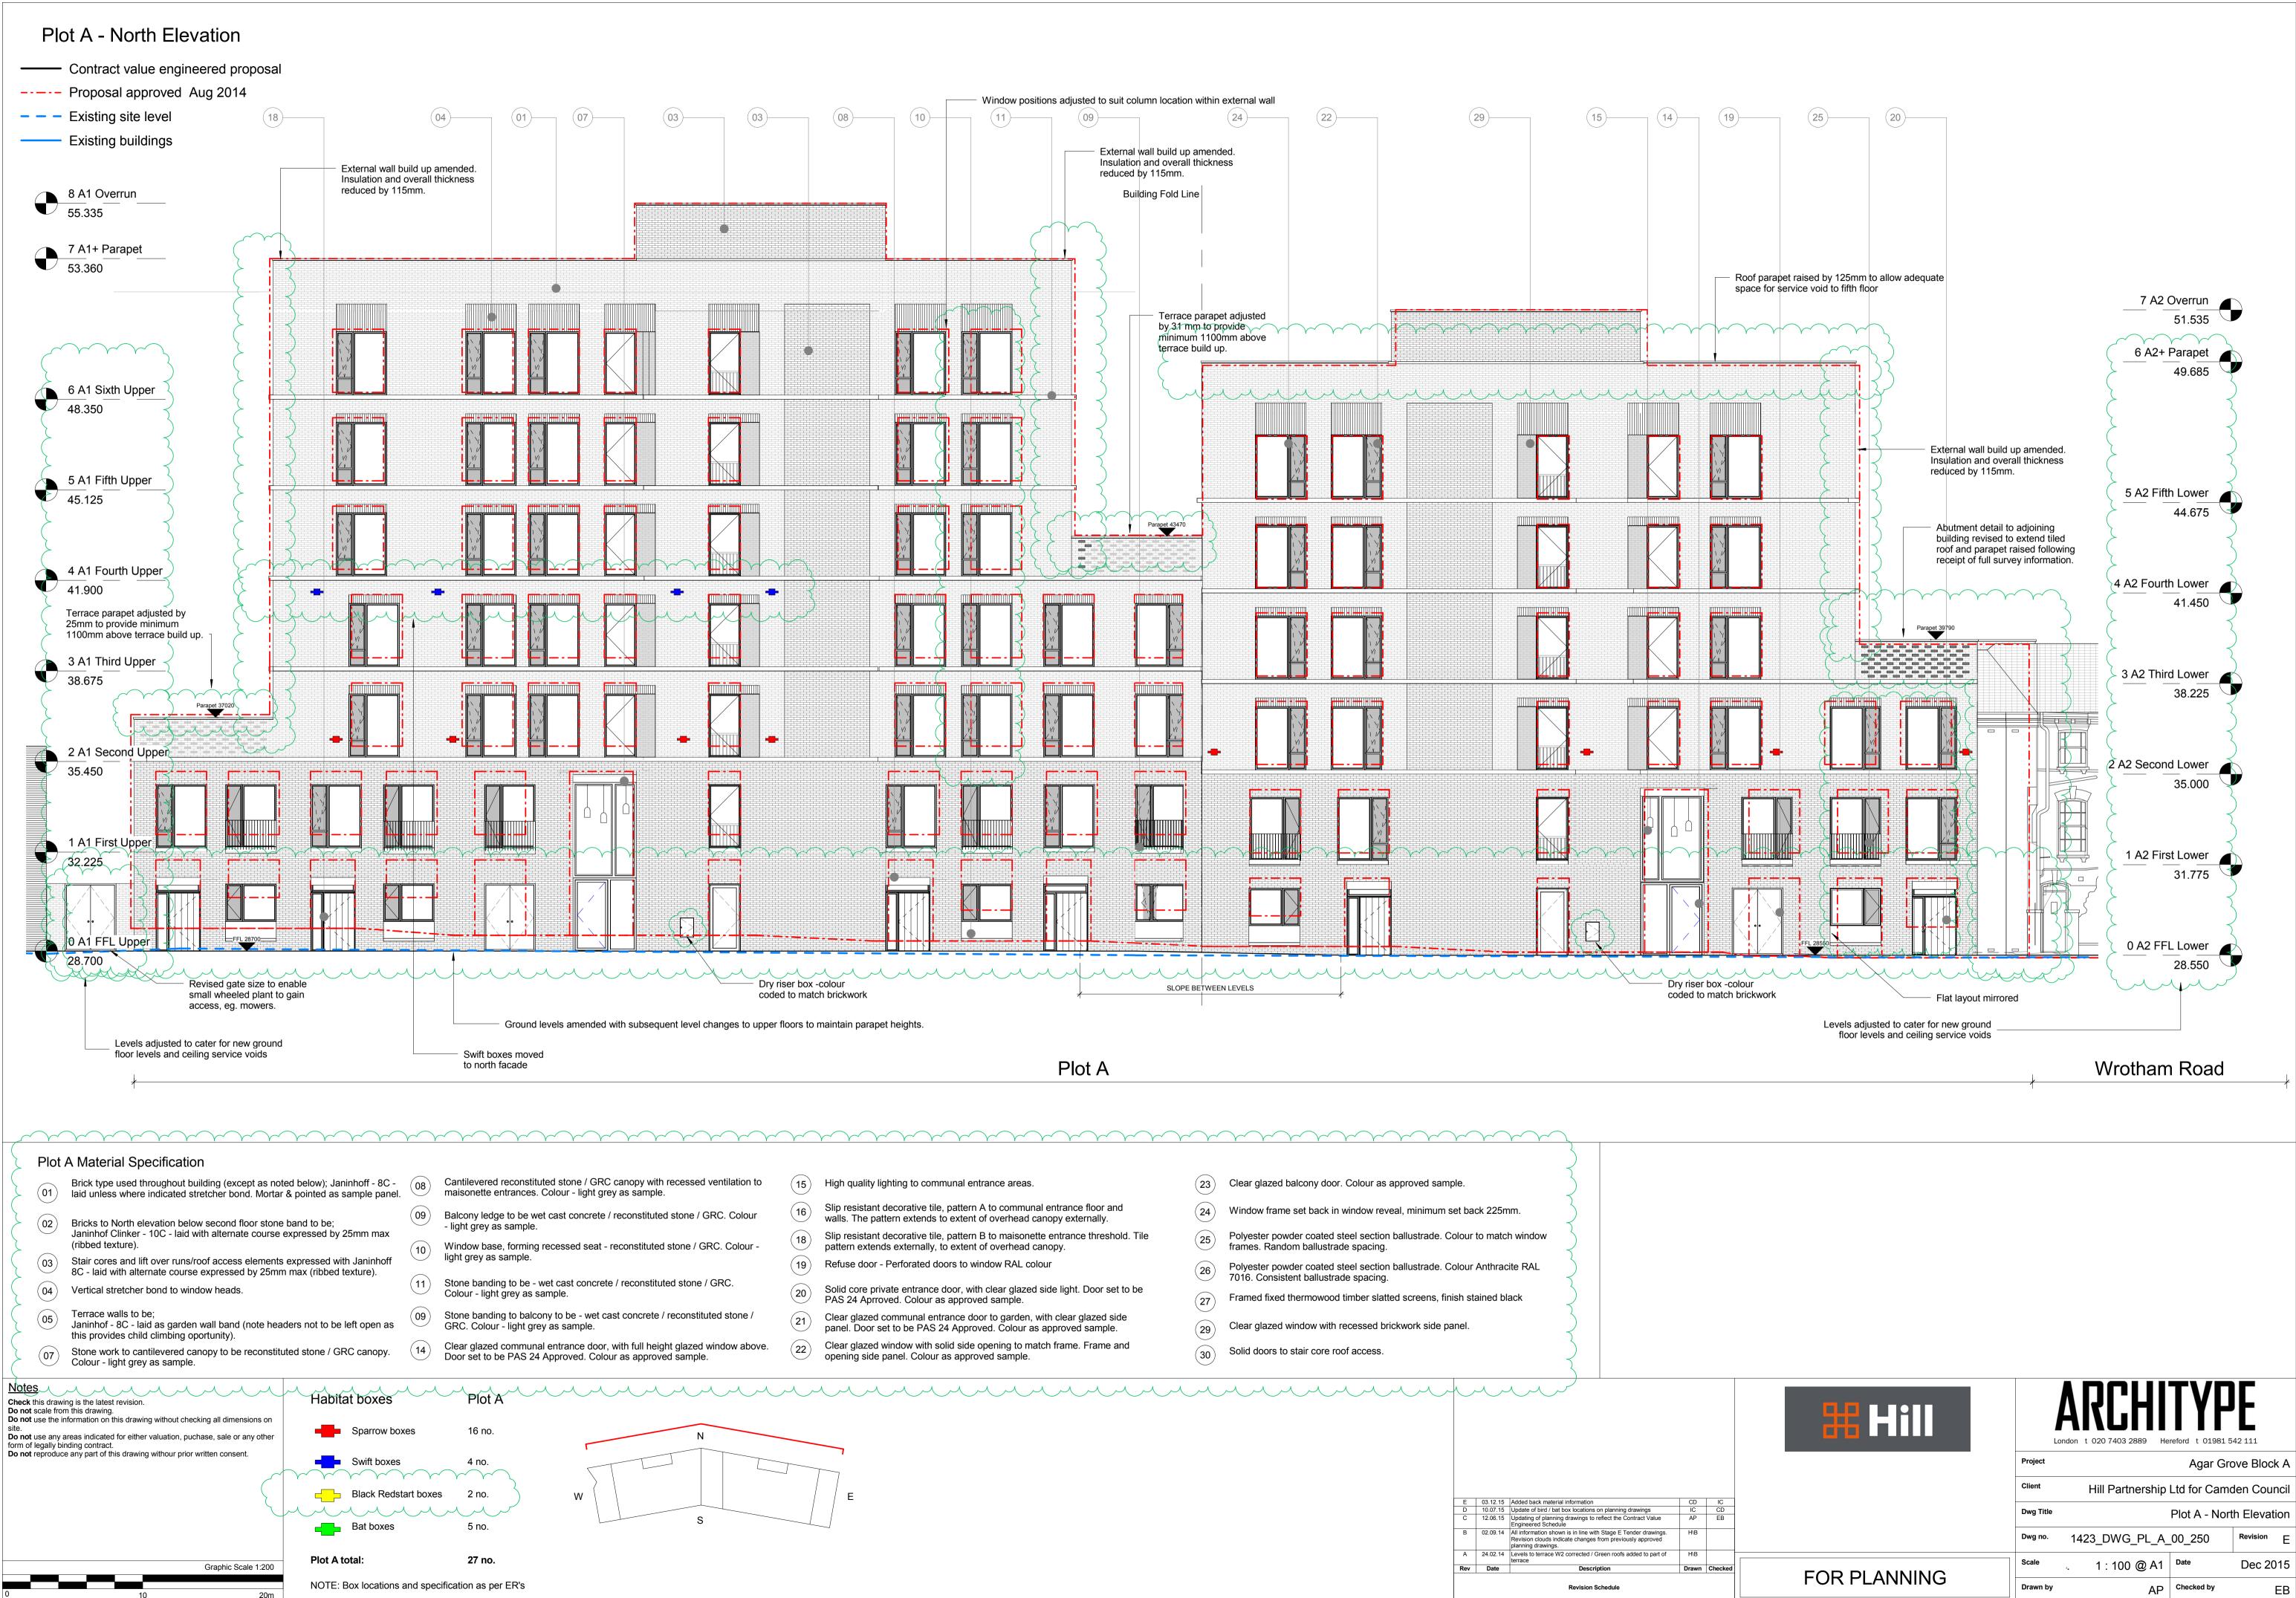

|                                                                                                                           | $\sim$ |                                                                                                                   |
|---------------------------------------------------------------------------------------------------------------------------|--------|-------------------------------------------------------------------------------------------------------------------|
|                                                                                                                           |        |                                                                                                                   |
| lity lighting to communal entrance areas.                                                                                 | 23     | Clear glazed balcony door. Colour as approved sample.                                                             |
| tant decorative tile, pattern A to communal entrance floor and e pattern extends to extent of overhead canopy externally. | 24     | Window frame set back in window reveal, minimum set back 225mm.                                                   |
| tant decorative tile, pattern B to maisonette entrance threshold. Tile xtends externally, to extent of overhead canopy.   | 25     | Polyester powder coated steel section ballustrade. Colour to match window frames. Random ballustrade spacing.     |
| loor - Perforated doors to window RAL colour                                                                              | 26     | Polyester powder coated steel section ballustrade. Colour Anthracite RAL<br>7016. Consistent ballustrade spacing. |
| e private entrance door, with clear glazed side light. Door set to be<br>Aprroved. Colour as approved sample.             | (27)   | Framed fixed thermowood timber slatted screens, finish stained black                                              |
| zed communal entrance door to garden, with clear glazed side<br>oor set to be PAS 24 Approved. Colour as approved sample. | (29)   | Clear glazed window with recessed brickwork side panel.                                                           |
| zed window with solid side opening to match frame. Frame and side panel. Colour as approved sample.                       | 30     | Solid doors to stair core roof access.                                                                            |
|                                                                                                                           |        |                                                                                                                   |
|                                                                                                                           |        |                                                                                                                   |
|                                                                                                                           |        |                                                                                                                   |
|                                                                                                                           |        |                                                                                                                   |
|                                                                                                                           |        |                                                                                                                   |