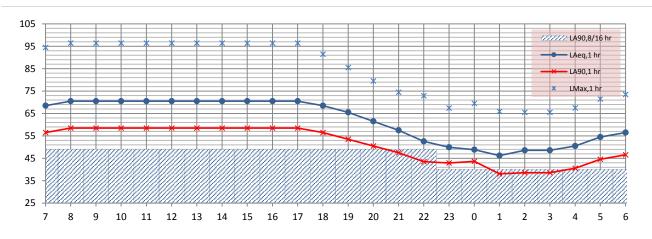

# 3. BACKGROUND NOISE LEVELS

3.1. 22:00 on Saturday 22<sup>nd</sup> February 2015 to 02:00 on Sunday 23<sup>rd</sup> February 2015

| Time          | L <sub>Max</sub> | Mi                     | Minimum 5 minute         |             |              | 1 Hour                    |                          | Day and Night        |                      |               |
|---------------|------------------|------------------------|--------------------------|-------------|--------------|---------------------------|--------------------------|----------------------|----------------------|---------------|
| Period        | Lividx           | L <sub>Aeq,5</sub> min | L <sub>A10</sub> , 5 min | LA90, 5 min | LAeq, 1 hour | L <sub>A10</sub> , 1 hour | L <sub>A90, 1 hour</sub> | L <sub>Aeq</sub> , t | L <sub>A10</sub> , t | LA90, 16hours |
| 07:00 - 08:00 | 94               | 64                     | 66                       | 54          | 68           | 74                        | 56                       |                      | 73                   | 49            |
| 08:00 - 09:00 | 96               | 66                     | 68                       | 56          | 70           | 76                        | 58                       |                      |                      |               |
| 09:00 - 10:00 | 96               | 66                     | 68                       | 56          | 70           | 76                        | 58                       |                      |                      |               |
| 10:00 - 11:00 | 96               | 66                     | 68                       | 56          | 70           | 76                        | 58                       |                      |                      |               |
| 11:00 - 12:00 | 96               | 66                     | 68                       | 56          | 70           | 76                        | 58                       |                      |                      |               |
| 12:00 - 13:00 | 96               | 66                     | 68                       | 56          | 70           | 76                        | 58                       |                      |                      |               |
| 13:00 - 14:00 | 96               | 66                     | 68                       | 56          | 70           | 76                        | 58                       |                      |                      |               |
| 14:00 - 15:00 | 96               | 66                     | 68                       | 56          | 70           | 76                        | 58                       | 68                   |                      |               |
| 15:00 - 16:00 | 96               | 66                     | 68                       | 56          | 70           | 76                        | 58                       | . 00                 |                      |               |
| 16:00 - 17:00 | 96               | 66                     | 68                       | 56          | 70           | 76                        | 58                       |                      |                      |               |
| 17:00 - 18:00 | 96               | 66                     | 68                       | 56          | 70           | 76                        | 58                       |                      |                      |               |
| 18:00 - 19:00 | 91               | 64                     | 66                       | 54          | 68           | 74                        | 56                       |                      |                      |               |
| 19:00 - 20:00 | 85               | 61                     | 63                       | 51          | 65           | 71                        | 53                       |                      |                      |               |
| 20:00 - 21:00 | 79               | 57                     | 59                       | 47          | 61           | 65                        | 50                       |                      |                      |               |
| 21:00 - 22:00 | 74               | 54                     | 56                       | 43          | 57           | 59                        | 47                       |                      |                      |               |
| 22:00 – 23:00 | 72.9             | 50.6                   | 52.0                     | 40.0        | 52.6         | 55.9                      | 43.5                     |                      |                      |               |
| 23:00 - 00:00 | 67.4             | 47.3                   | 49.3                     | 42.1        | 49.9         | 54.3                      | 42.9                     |                      |                      |               |
| 00:00 - 01:00 | 69.5             | 46.5                   | 48.2                     | 40.6        | 48.8         | 49.3                      | 43.6                     |                      | 56                   | 40            |
| 01:00 - 02:00 | 65.9             | 45.2                   | 49.7                     | 40.0        | 46.2         | 47.7                      | 38.0                     |                      |                      |               |
| 02:00 - 03:00 | 66               | 46                     | 48                       | 35          | 49           | 51                        | 39                       | 51                   |                      |               |
| 03:00 - 04:00 | 66               | 46                     | 48                       | 35          | 49           | 51                        | 39                       |                      |                      |               |
| 04:00 - 05:00 | 68               | 48                     | 50                       | 37          | 51           | 53                        | 41                       |                      |                      |               |
| 05:00 - 06:00 | 72               | 52                     | 54                       | 41          | 55           | 57                        | 45                       |                      |                      |               |
| 06:00 - 07:00 | 74               | 54                     | 56                       | 43          | 57           | 59                        | 47                       |                      |                      |               |