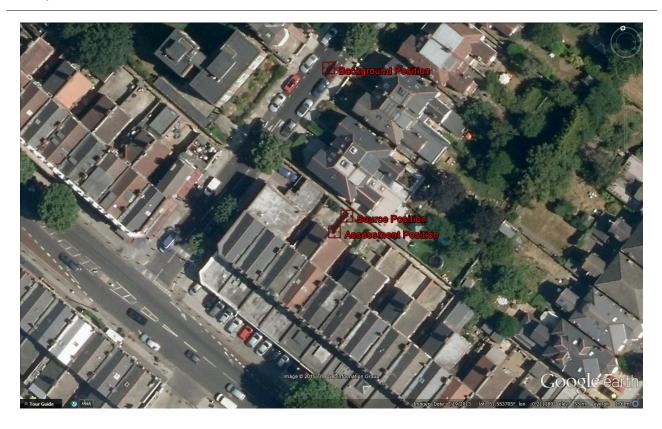

#### 1.2. Key Locations

| Key Location        | Latitude  | Longitude | Description of Location                           |  |
|---------------------|-----------|-----------|---------------------------------------------------|--|
| Plant Area          | 51.553186 | -0.210489 | At the rear of the site in a dedicated plant area |  |
| Assessment Position | 51.553163 | -0.210531 | Residential Properties at the rear of the store   |  |

# 2.1. Key Locations

| Plant Area          | 51.553186 | -0.210489 | At the rear of the site in a dedicated plant area |
|---------------------|-----------|-----------|---------------------------------------------------|
| Assessment Position | 51.553163 | -0.210531 | Residential Properties at the rear of the store   |
| Background Position | 51.553485 | -0.210440 | At the side of the store within Rondu Road        |