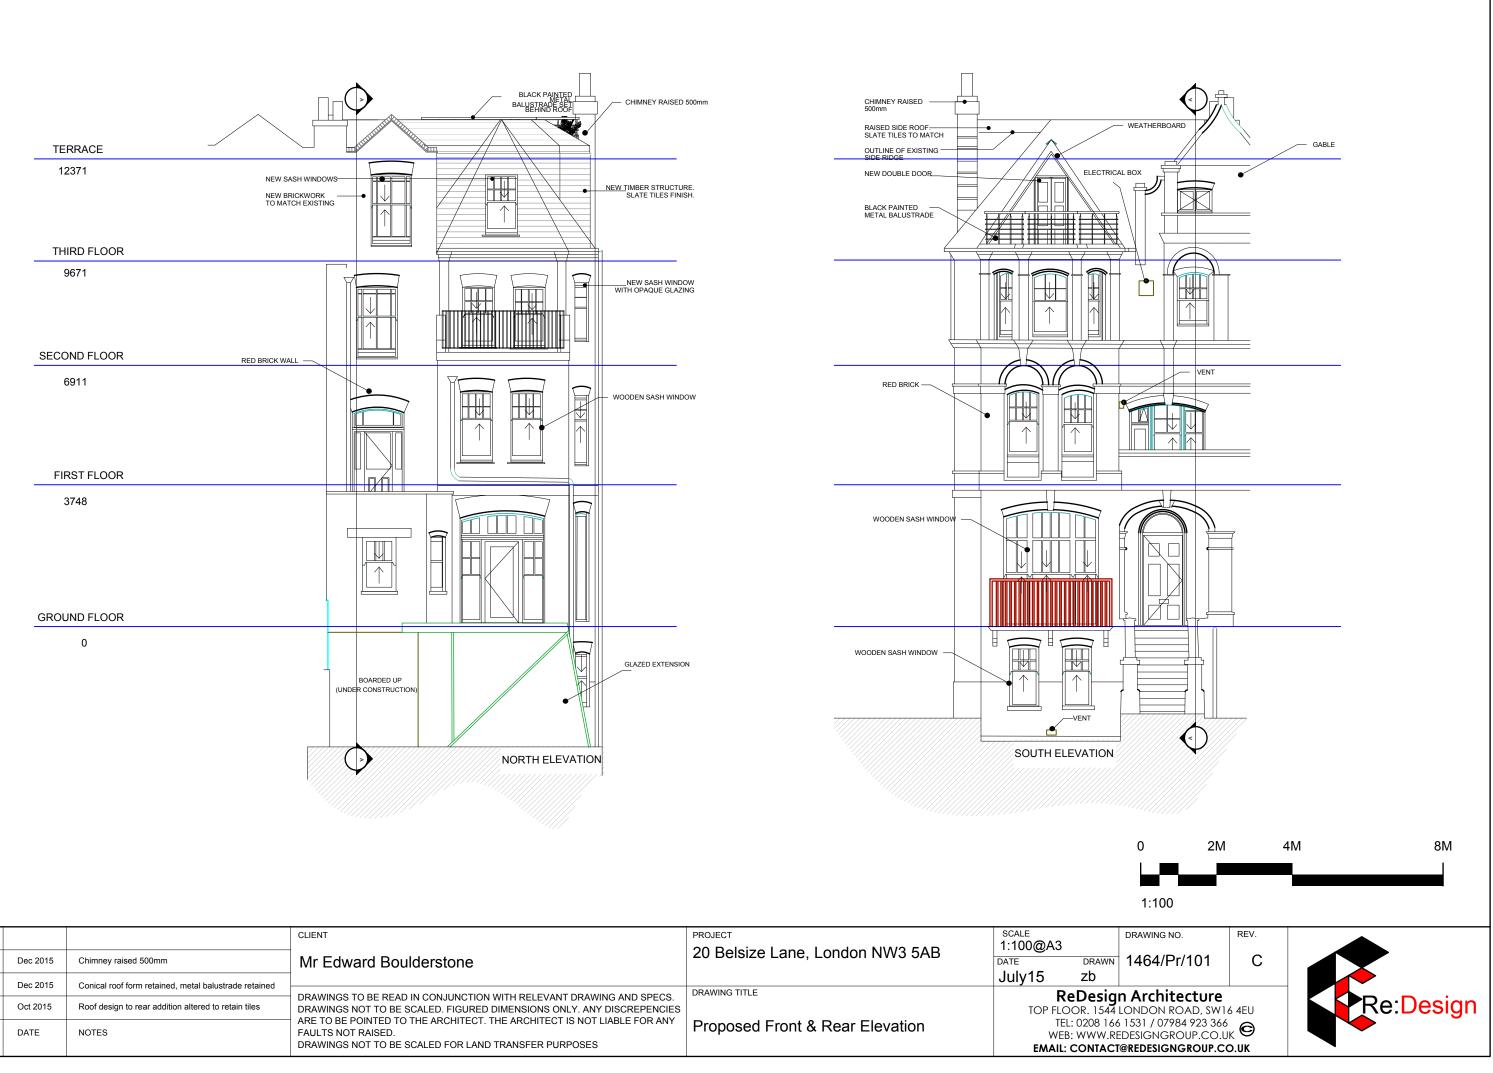

|     |          |                                                       | CLIENT                                                                                                                                                | PROJECT                         | scale<br>1:100@A3                       | D            |
|-----|----------|-------------------------------------------------------|-------------------------------------------------------------------------------------------------------------------------------------------------------|---------------------------------|-----------------------------------------|--------------|
| С   | Dec 2015 | Chimney raised 500mm                                  | Mr Edward Boulderstone                                                                                                                                | 20 Belsize Lane, London NW3 5AB | DATE DRAW                               | <u>//N 1</u> |
| В   | Dec 2015 | Conical roof form retained, metal balustrade retained |                                                                                                                                                       |                                 | July15 zb                               |              |
| A   | Oct 2015 | Roof design to rear addition altered to retain tiles  | DRAWINGS TO BE READ IN CONJUNCTION WITH RELEVANT DRAWING AND SPECS.<br>DRAWINGS NOT TO BE SCALED. FIGURED DIMENSIONS ONLY. ANY DISCREPENCIES          | DRAWING TITLE                   | <b>ReDesi</b><br>TOP FLOOR. 154         | 644 LO       |
| REV | DATE     | NOTES                                                 | ARE TO BE POINTED TO THE ARCHITECT. THE ARCHITECT IS NOT LIABLE FOR ANY<br>FAULTS NOT RAISED.<br>DRAWINGS NOT TO BE SCALED FOR LAND TRANSFER PURPOSES | Proposed Front & Rear Elevation | TEL: 0208 1<br>WEB: WWW<br>EMAIL: CONTA | .REDE        |