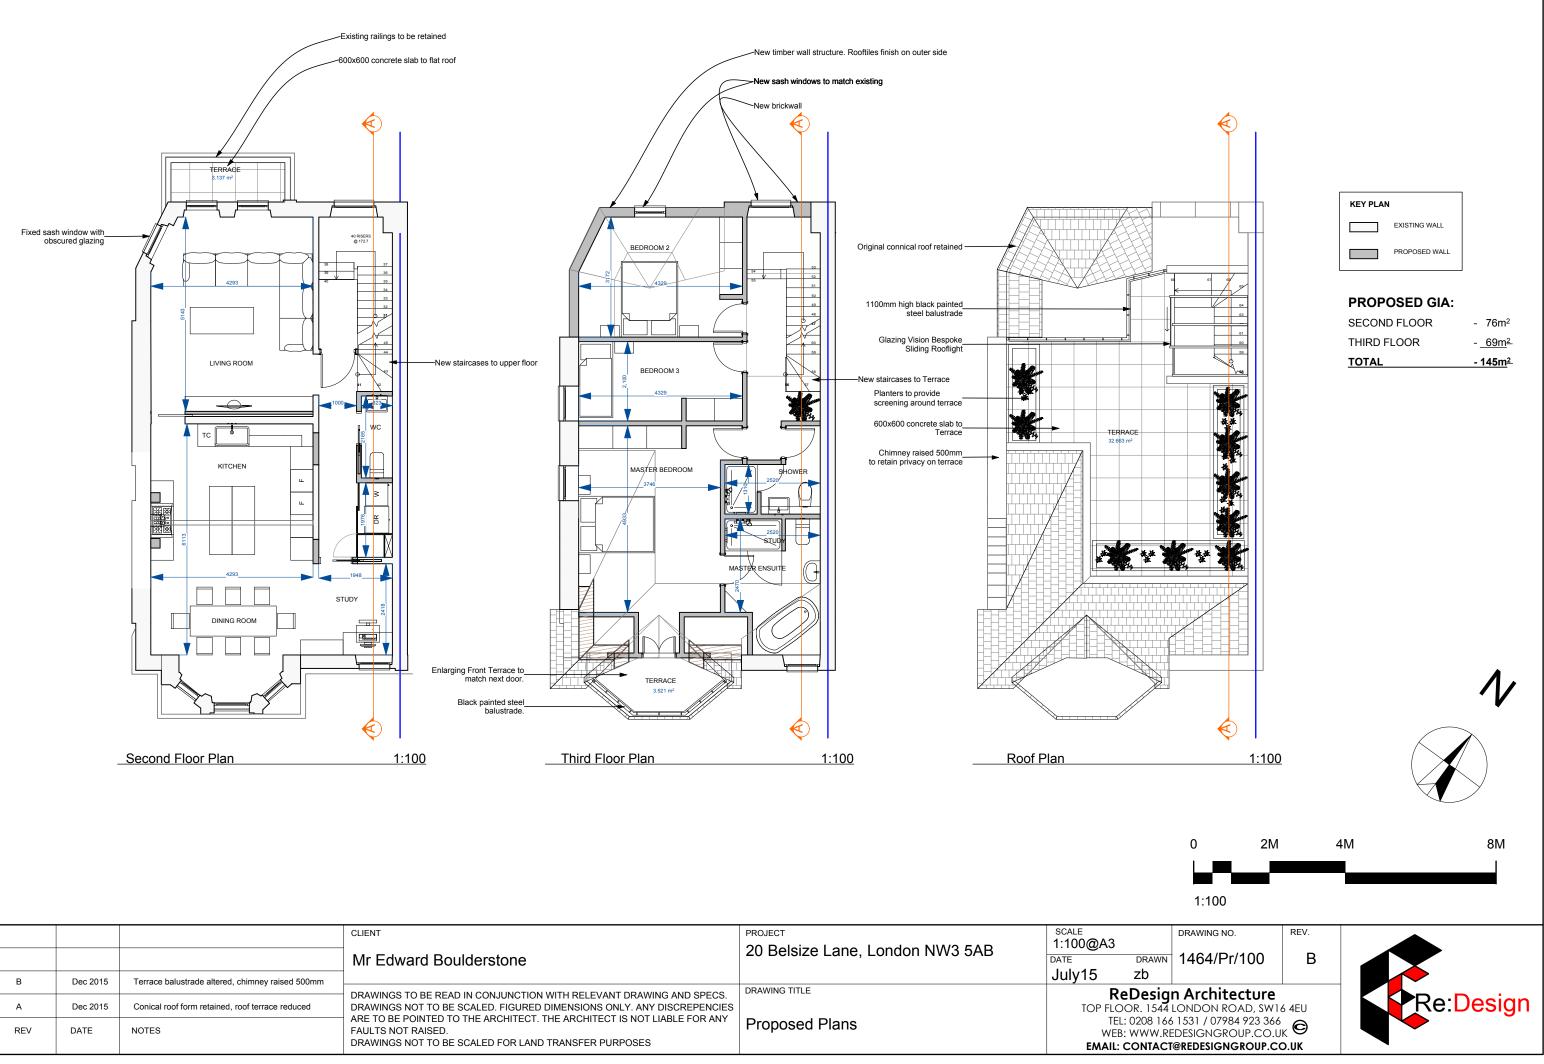

|     |          |                                                  | CLIENT                                                                                                                                                                 | PROJECT                         | SCALE                                              | D  |
|-----|----------|--------------------------------------------------|------------------------------------------------------------------------------------------------------------------------------------------------------------------------|---------------------------------|----------------------------------------------------|----|
|     |          |                                                  | Mr Edward Boulderstone                                                                                                                                                 | 20 Belsize Lane, London NW3 5AB | 1:100@A3<br>DATE DRAWN<br>July15 Zb                | 1  |
| В   | Dec 2015 | Terrace balustrade altered, chimney raised 500mm |                                                                                                                                                                        | DRAWING TITLE                   |                                                    |    |
| A   | Dec 2015 | Conical roof form retained, roof terrace reduced | <ul> <li>DRAWINGS TO BE READ IN CONJUNCTION WITH RELEVANT DRAWING AND SPECS.</li> <li>DRAWINGS NOT TO BE SCALED, FIGURED DIMENSIONS ONLY, ANY DISCREPENCIES</li> </ul> |                                 | <b>ReDesig</b><br>TOP FLOOR. 1544                  | LC |
| REV | DATE     | NOTES                                            | ARE TO BE POINTED TO THE ARCHITECT. THE ARCHITECT IS NOT LIABLE FOR ANY<br>FAULTS NOT RAISED.<br>DRAWINGS NOT TO BE SCALED FOR LAND TRANSFER PURPOSES                  | Proposed Plans                  | TEL: 0208 166 1<br>WEB: WWW.RED<br>EMAIL: CONTACT@ |    |