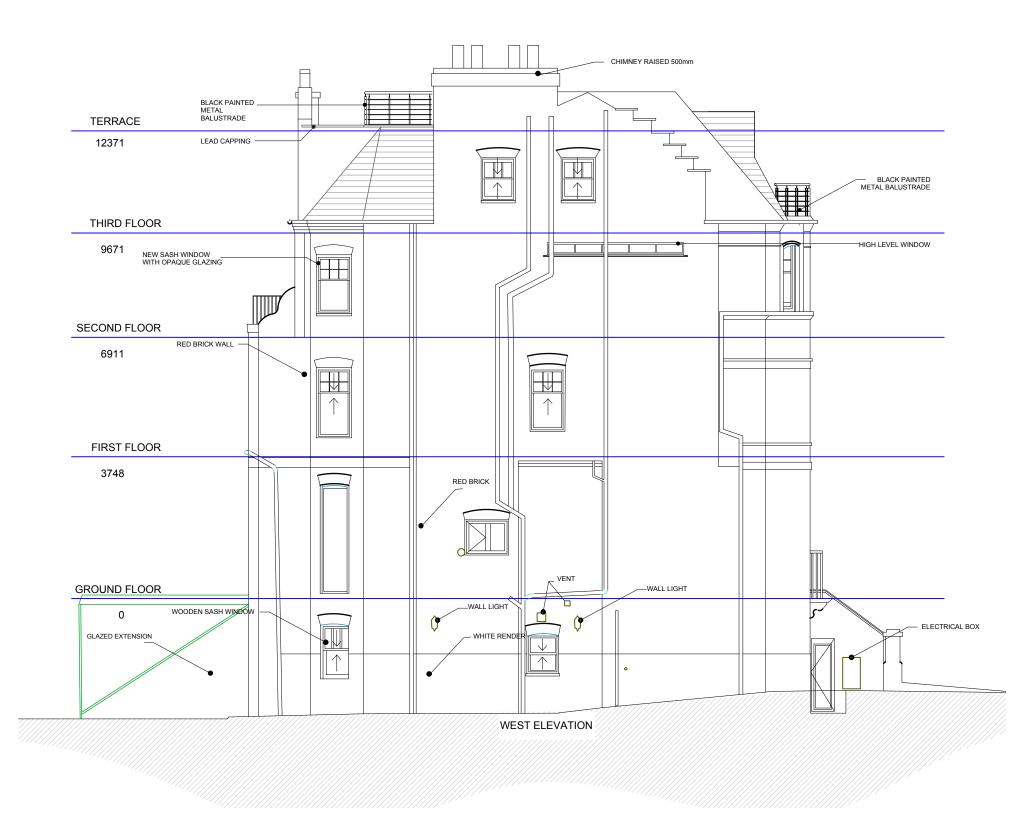

|     |          |                                                 | CLIENT                                                                                                                                                                                                                                                                                                | PROJECT                         | scale<br>1:100@A3                                  | 0     |
|-----|----------|-------------------------------------------------|-------------------------------------------------------------------------------------------------------------------------------------------------------------------------------------------------------------------------------------------------------------------------------------------------------|---------------------------------|----------------------------------------------------|-------|
|     |          |                                                 | Mr Edward Boulderstone                                                                                                                                                                                                                                                                                | 20 Belsize Lane, London NW3 5AB | DATE DRAV                                          | VN ·  |
| В   | Dec 2015 | Chimney raised 500mm                            |                                                                                                                                                                                                                                                                                                       |                                 | July15 zb                                          |       |
| A   | Dec 2015 | Conical roof form retained at third floor level | DRAWINGS TO BE READ IN CONJUNCTION WITH RELEVANT DRAWING AND SPECS.<br>DRAWINGS NOT TO BE SCALED. FIGURED DIMENSIONS ONLY. ANY DISCREPENCIES<br>ARE TO BE POINTED TO THE ARCHITECT. THE ARCHITECT IS NOT LIABLE FOR ANY<br>FAULTS NOT RAISED.<br>DRAWINGS NOT TO BE SCALED FOR LAND TRANSFER PURPOSES |                                 | ReDes<br>TOP FLOOR. 15                             | 44 LC |
| REV | DATE     | NOTES                                           |                                                                                                                                                                                                                                                                                                       | Proposed Side Elevation         | TEL: 0208 166 1<br>WEB: WWW.RED<br>EMAIL: CONTACT@ |       |