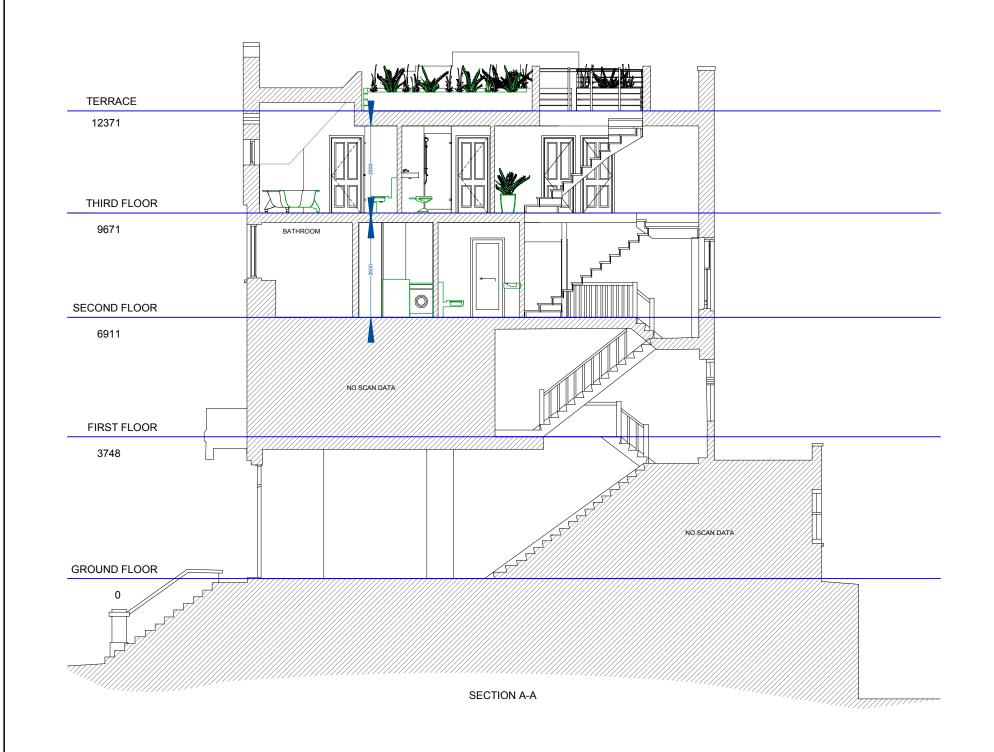

|     |      |       | Mr Edward Boulderstone                                                                                                                                                                                                                                                                                | PROJECT<br>20 Belsize Lane, London NW3 5AB | SCALE<br>1:100@A3<br>DATE DRAY<br>July15 zb                     |                          |
|-----|------|-------|-------------------------------------------------------------------------------------------------------------------------------------------------------------------------------------------------------------------------------------------------------------------------------------------------------|--------------------------------------------|-----------------------------------------------------------------|--------------------------|
| REV | DATE | NOTES | DRAWINGS TO BE READ IN CONJUNCTION WITH RELEVANT DRAWING AND SPECS.<br>DRAWINGS NOT TO BE SCALED. FIGURED DIMENSIONS ONLY. ANY DISCREPENCIES<br>ARE TO BE POINTED TO THE ARCHITECT. THE ARCHITECT IS NOT LIABLE FOR ANY<br>FAULTS NOT RAISED.<br>DRAWINGS NOT TO BE SCALED FOR LAND TRANSFER PURPOSES | DRAWING TITLE<br>Proposed Section A-A      | ReDes<br>TOP FLOOR. 15<br>TEL: 0208<br>WEB: WWV<br>EMAIL: CONT/ | 544 LC<br>166 1<br>V.RED |