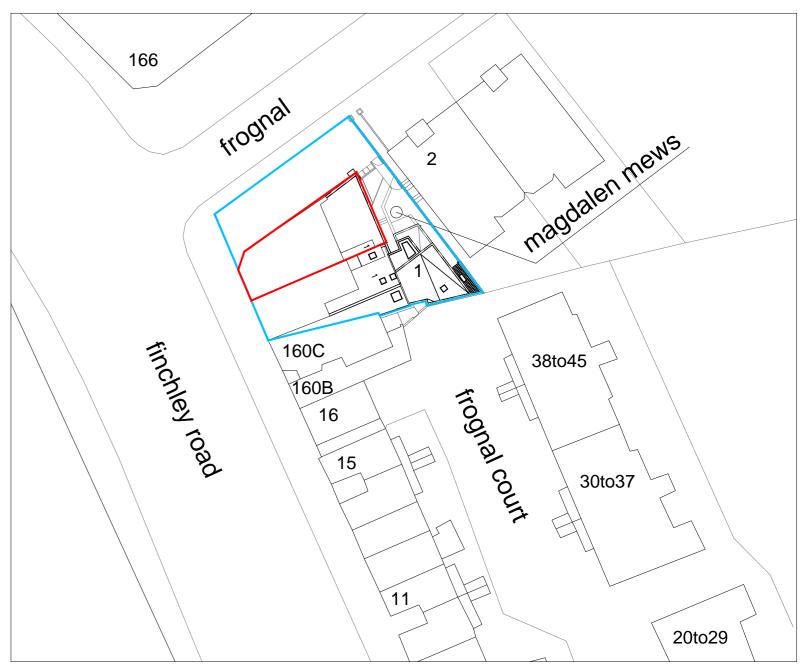

DATE: DECEMBER 2015

**Studio** architectural services Itd.

2 magdalen mews back of 164 finchley road london NW3 5HB CLIENT tel:+44 (0)207 794 1625 fax:+44 (0) 207 794 0296

info@as-studio.co.uk

| JECT ADDRESS:<br>AGDALEN MEWS, LONDON<br>5HB | LOCATION AND BLOCK PLAN  |                            |          |
|----------------------------------------------|--------------------------|----------------------------|----------|
|                                              | DRAWING NO: 2005(PLA)001 | DWG FILE: 2005(PLA)100_300 |          |
| NT NAME:                                     | PROJECT STAGE: PLANNING  | DRAWN: TK                  |          |
|                                              | VERSION:                 | SCALE 1:500 / 1:100        | SIZE: A2 |