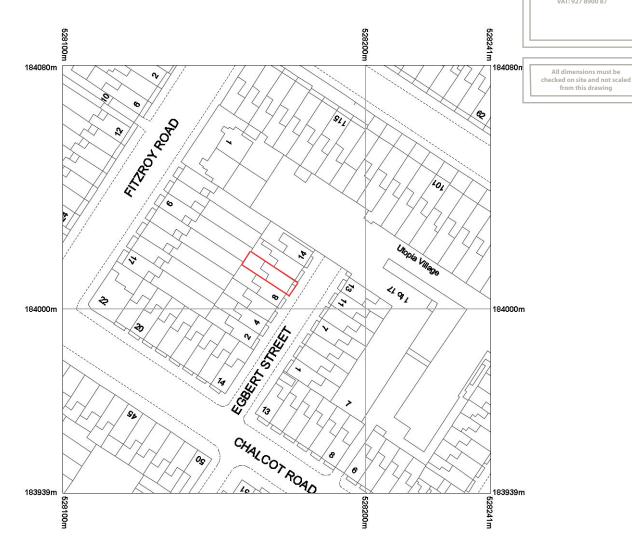

The representation of features as lines is no evidence of a property boundary.

Supplied by: Getmapping Centre coordinates: 528171 , 184010 OS License Number: 100030848 PROPOSED EXTENSIONS & ALTERATIONS TO 10 EGBERT STREET LONDON NW1

DETAIL: LOCATION PLAN

CLIENT: MR & MRS HODGES

DATE OF DRAWING 10 AUGUST 2013

DRAWING NUMBER 10EGBERTSTREETSP1

SCALE 1:1250@ A4

> his drawing is copyright. Contractors must heck all dimensions on site. Only figured