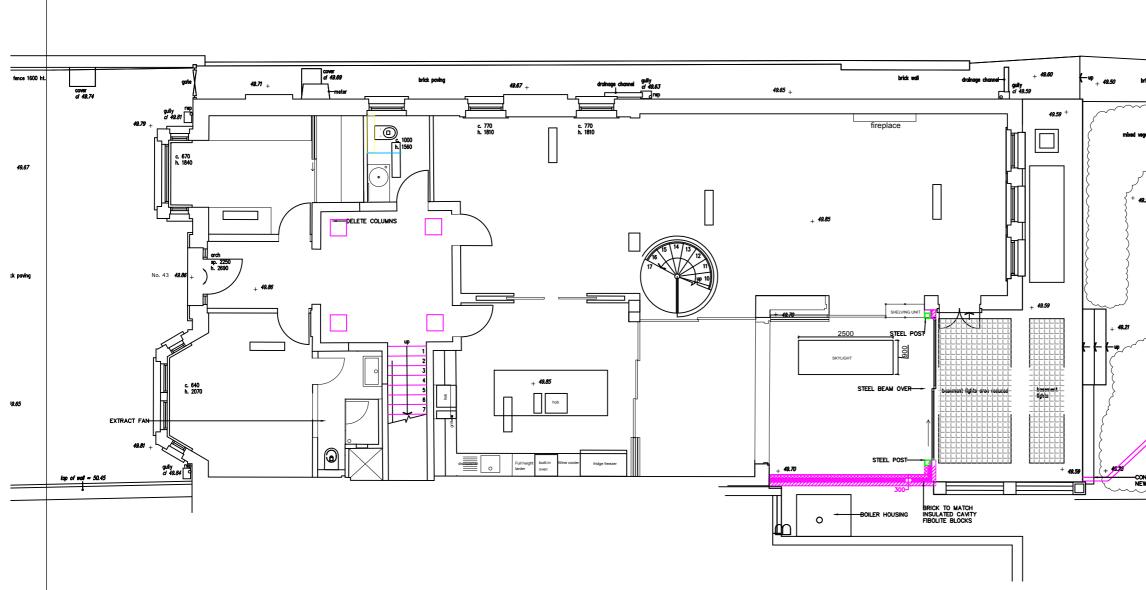

|                                           | Notes:                                                                                                                                                                                                 |        |              |           |        |
|-------------------------------------------|--------------------------------------------------------------------------------------------------------------------------------------------------------------------------------------------------------|--------|--------------|-----------|--------|
|                                           | <ol> <li>This drawing is the property of Shalini<br/>Misra Limited, no portion maybe used or<br/>reproduced without their written permission.</li> </ol>                                               |        |              |           |        |
|                                           | <ul><li>2. The drawing is a reference only, please do not scale from drawing</li><li>3. All dimensions are to be verified on site by contractors and any discrepancies reported to designer.</li></ul> |        |              |           |        |
|                                           |                                                                                                                                                                                                        |        |              |           |        |
|                                           | Rev.                                                                                                                                                                                                   | Date:  | Change       | <u>s:</u> | Intl.  |
|                                           |                                                                                                                                                                                                        |        |              |           |        |
| c/b fence 1800 ht.<br>ick powing 40.94    |                                                                                                                                                                                                        |        |              |           |        |
| 49.24                                     |                                                                                                                                                                                                        |        |              |           |        |
| ~~~~~~~~~~~~~~~~~~~~~~~~~~~~~~~~~~~~~~~   |                                                                                                                                                                                                        |        |              |           |        |
| rtation                                   |                                                                                                                                                                                                        |        |              |           |        |
|                                           |                                                                                                                                                                                                        |        |              | _         |        |
|                                           |                                                                                                                                                                                                        |        |              |           |        |
| 24                                        |                                                                                                                                                                                                        | E: AL  | .L<br>ONS AR | RE FC     | )R     |
|                                           | REFERNCE ONLY.<br>PLEASE CONFIRM ALL<br>DIMENSIONS ON SITE<br>PRIOR TO                                                                                                                                 |        |              |           |        |
|                                           |                                                                                                                                                                                                        |        |              |           |        |
|                                           |                                                                                                                                                                                                        |        |              |           |        |
|                                           |                                                                                                                                                                                                        |        |              |           |        |
|                                           |                                                                                                                                                                                                        |        |              |           |        |
|                                           | PRODUCTION                                                                                                                                                                                             |        |              |           |        |
|                                           | Client:<br>Faisal Mian and Tanya Luthra                                                                                                                                                                |        |              |           |        |
| mixed vegetation                          |                                                                                                                                                                                                        |        |              |           |        |
|                                           | Property:                                                                                                                                                                                              |        |              |           |        |
|                                           | 43 Arkwright Road                                                                                                                                                                                      |        |              |           |        |
| NECT RW OUTLET TO<br>V SOAKAWAY IN GARDEN | Floor:                                                                                                                                                                                                 |        |              |           |        |
| 0.000                                     | All Floors                                                                                                                                                                                             |        |              |           |        |
|                                           |                                                                                                                                                                                                        |        |              |           |        |
|                                           | Title                                                                                                                                                                                                  |        |              | Date      | :      |
|                                           | Proposed Ground Floor                                                                                                                                                                                  |        |              |           |        |
|                                           | Scale: Drawn:                                                                                                                                                                                          |        |              |           |        |
|                                           | 1:100@A3                                                                                                                                                                                               |        |              |           |        |
|                                           | Drav                                                                                                                                                                                                   | ving n | 0:           | Rev       | ision: |
|                                           |                                                                                                                                                                                                        | 43AR_  | XP_GN_11     | Rev       | 02     |
|                                           | Shalini Misra Limited                                                                                                                                                                                  |        |              |           |        |
|                                           | the Longdolo Deed                                                                                                                                                                                      |        |              |           |        |
|                                           | 4b Lonsdale Road                                                                                                                                                                                       |        |              |           |        |
|                                           | London NW6 6RD                                                                                                                                                                                         |        |              |           |        |
|                                           | T : +44 20 76042340                                                                                                                                                                                    |        |              |           |        |
|                                           | F : +44 20 7266 6182                                                                                                                                                                                   |        |              |           |        |
|                                           | Web : www.shalinimisra.com                                                                                                                                                                             |        |              |           |        |
|                                           |                                                                                                                                                                                                        |        |              |           |        |
|                                           |                                                                                                                                                                                                        |        |              |           |        |