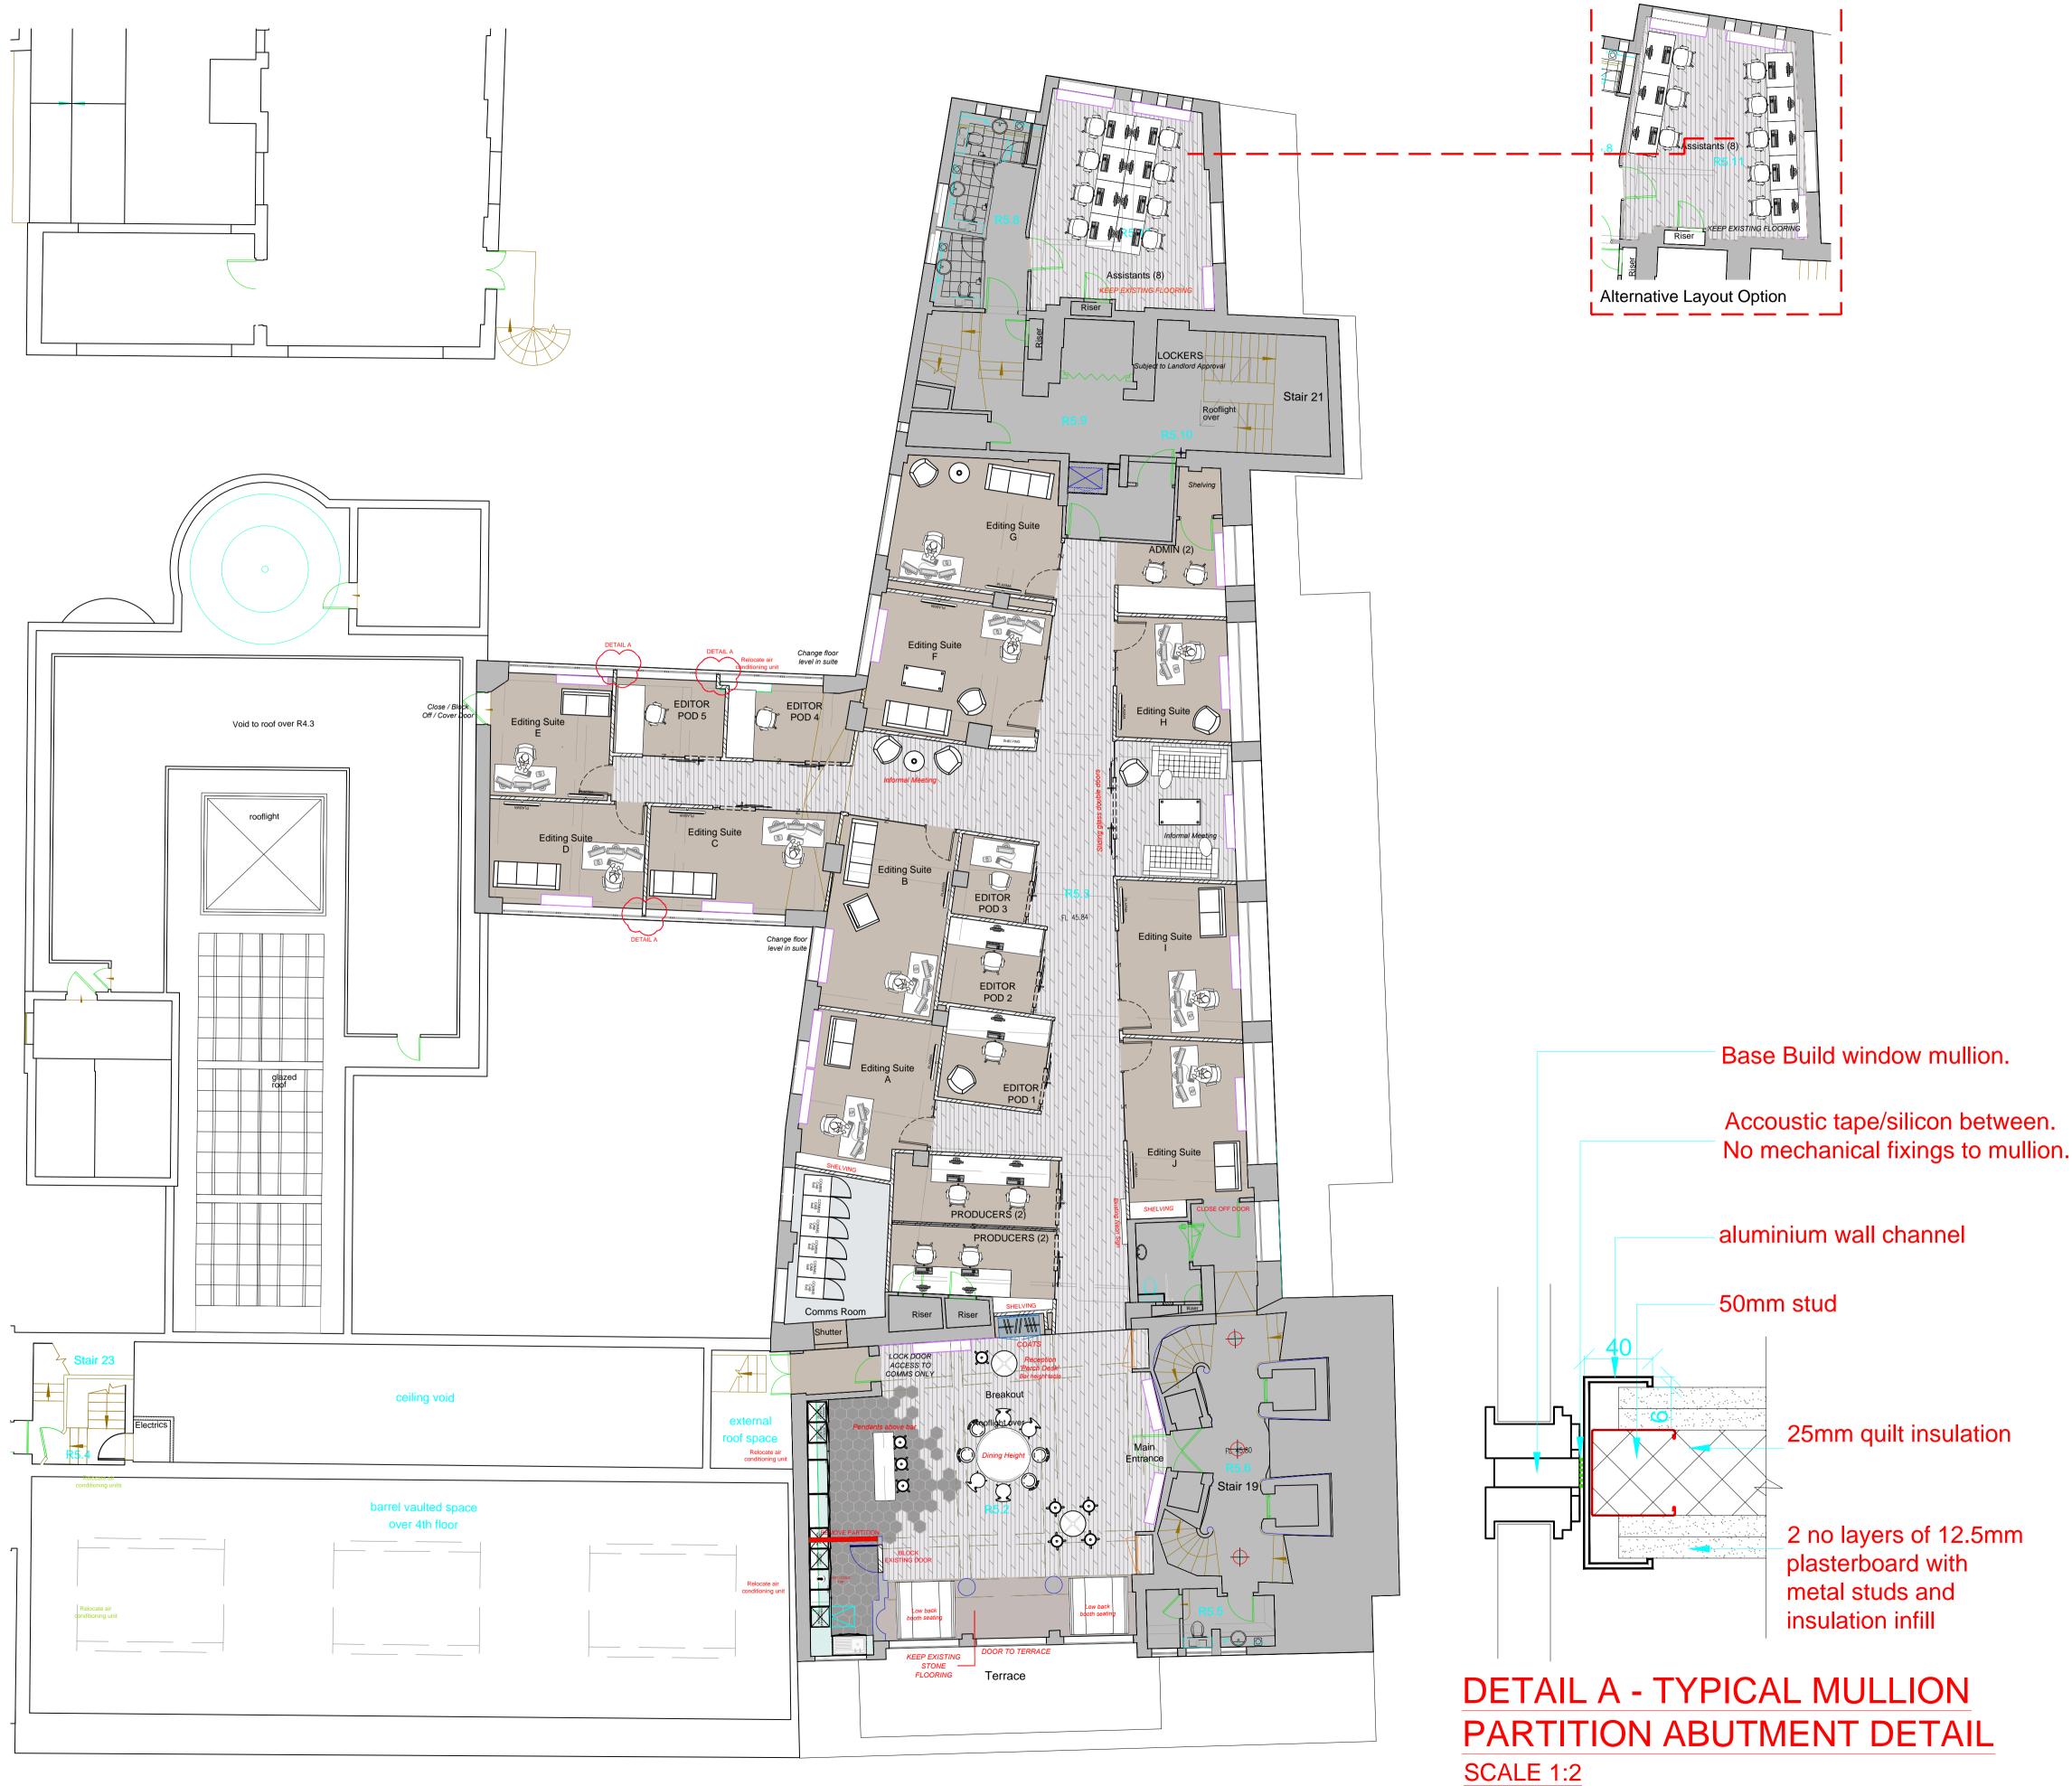

## FLOOR SQUARE FOOT = 4 628 (430sq m)

and includes all columns - subject to site survey **GENERAL CEILING HEIGHT = 00000mm** 

FLOOR VOID = 000mm
Unless other noted - Refer to survey details

CEILING VOID = 000mm ACCOMMODATION SCHEDULE

**FACILITY** QTY Reception 1 Tea Point/Breakout 10 Editing Suites Post Production Room(PP Assistants 3) **Editing Pods** 5 8 **Assistants** 4 Producers Comms Room 1 Admin 2

TOTAL HEAD COUNT

**GENERAL ARRANGEMENT LEGEND** 