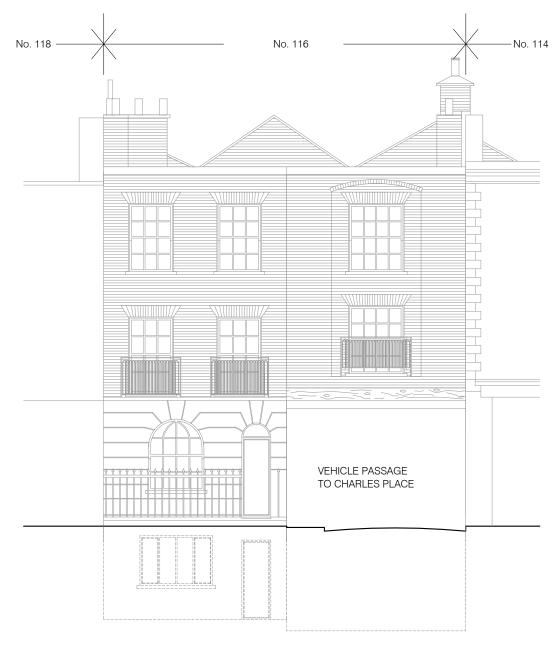

scale revision 1:100@A3 PLANNING

BRIAN O'REILLY ARCHITECTS

PLANNING

scale 1:20@A3

01 PROPOSED FRONT ELEVATION scale 1:100

Meters

 $02 \frac{\text{PROPOSED REAR ELEVATION}}{\text{scale } 1:100}$ 

project 116 DRUMMOND STREET NW1 2HN

drawing
PROPOSED ELEVATIONS

24.11.2015 396-200-P scale 1:100@A3 PLANNING

BRIAN O'REILLY ARCHITECTS

 $01 \; \tfrac{\text{PROPOSED SECTION A-A}}{\text{scale 1:20}}$ 

BRIAN O'REILLY ARCHITECTS

 $01 \; \tfrac{PROPOSED \; SECTION \; B-B}{scale \; 1:20}$ 