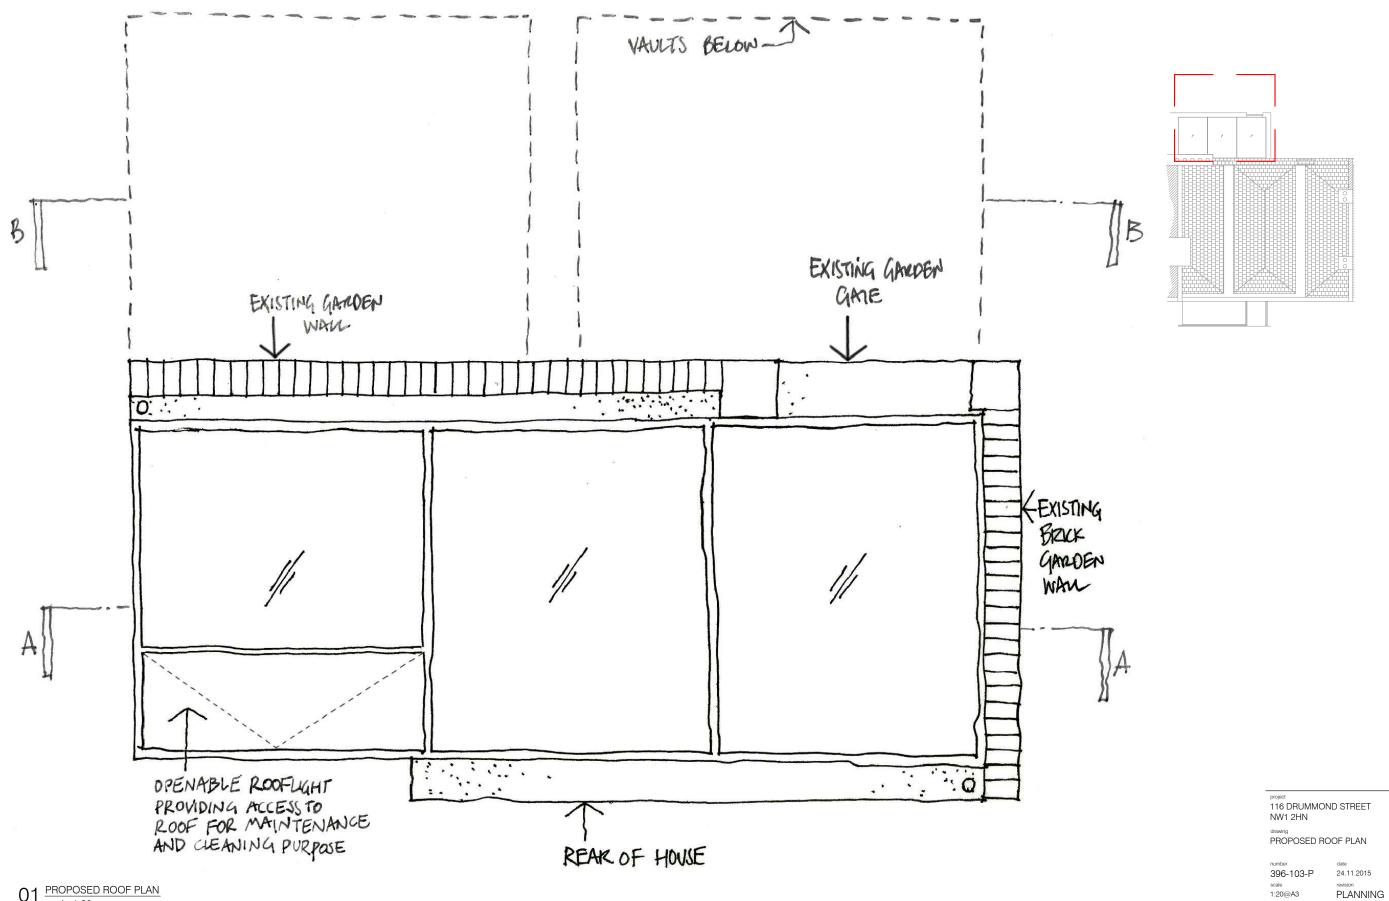

Do NOT scale from these drawings.

01 PROPOSED GROUND FLOOR PLAN scale 1:100

 $02_{\frac{\text{PROPOSED ROOF PLAN}}{\text{scale 1:100}}}$ 

project 116 DRUMMOND STREET NW1 2HN

drawing PROPOSED PLANS

number date 396-101-P 24.11.2015

scale revision 1:100@A3 PLANNING

BRIAN O'REILLY ARCHITECTS

PLANNING

scale 1:20@A3

01 PROPOSED FRONT ELEVATION scale 1:100

Meters

 $02 \frac{\text{PROPOSED REAR ELEVATION}}{\text{scale } 1:100}$ 

project 116 DRUMMOND STREET NW1 2HN