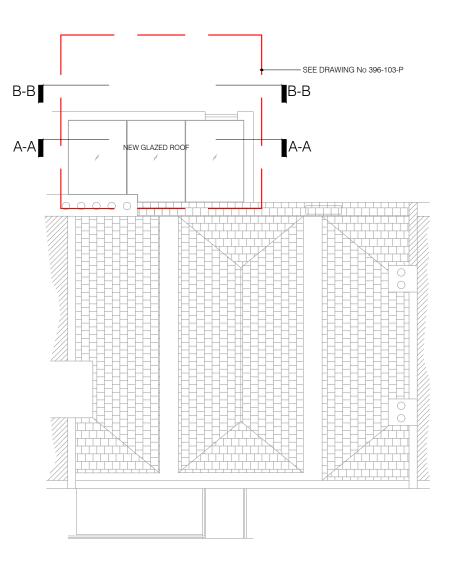

Do NOT scale from these drawings.

01 PROPOSED GROUND FLOOR PLAN scale 1:100

 $02_{\frac{\text{PROPOSED ROOF PLAN}}{\text{scale 1:100}}}$ 

project 116 DRUMMOND STREET NW1 2HN

drawing PROPOSED PLANS

number date 396-101-P 24.11.2015