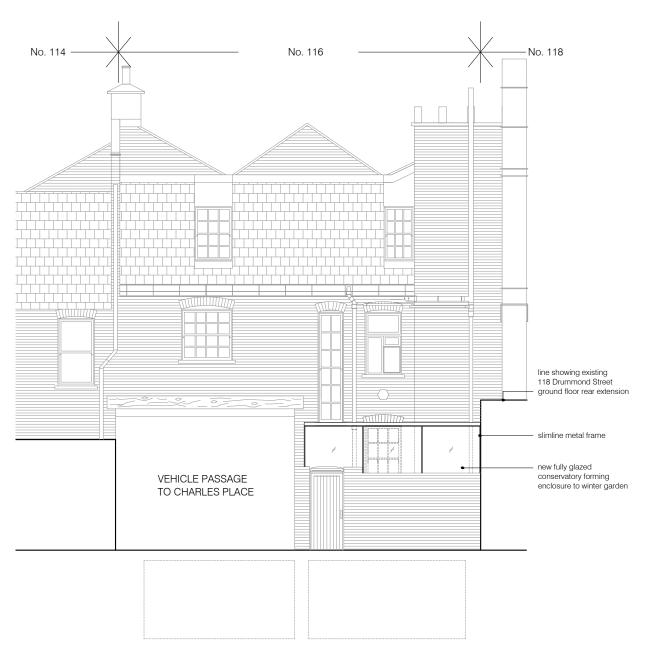

scale revision 1:100@A3 PLANNING

BRIAN O'REILLY ARCHITECTS

PLANNING

scale 1:20@A3

01 PROPOSED FRONT ELEVATION scale 1:100

Meters

 $02 \frac{\text{PROPOSED REAR ELEVATION}}{\text{scale } 1:100}$ 

project 116 DRUMMOND STREET NW1 2HN

drawing
PROPOSED ELEVATIONS

24.11.2015 396-200-P scale 1:100@A3 PLANNING

BRIAN O'REILLY ARCHITECTS

 $01 \; \tfrac{\text{PROPOSED SECTION A-A}}{\text{scale 1:20}}$ 

BRIAN O'REILLY ARCHITECTS

 $01 \; \tfrac{PROPOSED \; SECTION \; B-B}{scale \; 1:20}$ 