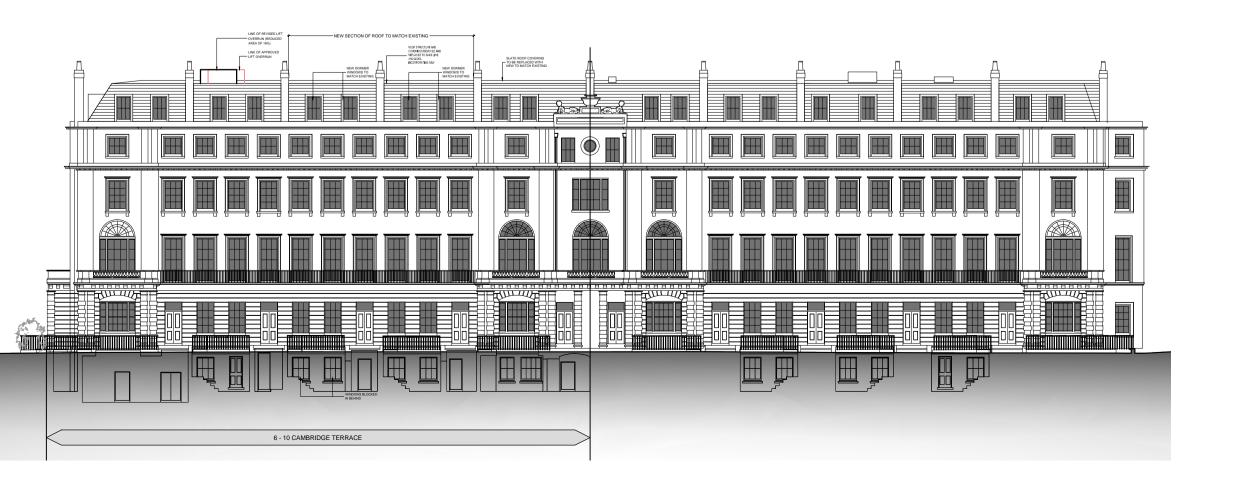

NOTES

1. All elements of elevations to be cleaned, repaired and redecorated.
2. Refer to drawings 639-2.008 & 639-2.026 for details of works to roof

## PLANNING

Project Quad Ltd

6-10 Cambridge Terrace & 1 + 2 Chester Gate Regents Park London NW1

PROPOSED ELEVATIONS

CambridgeTerrace Frontage

Scale:1:100 @ A1 - 1:200 @ A3

MOXLEY ARCHITECT:

A R C H I T E C T S