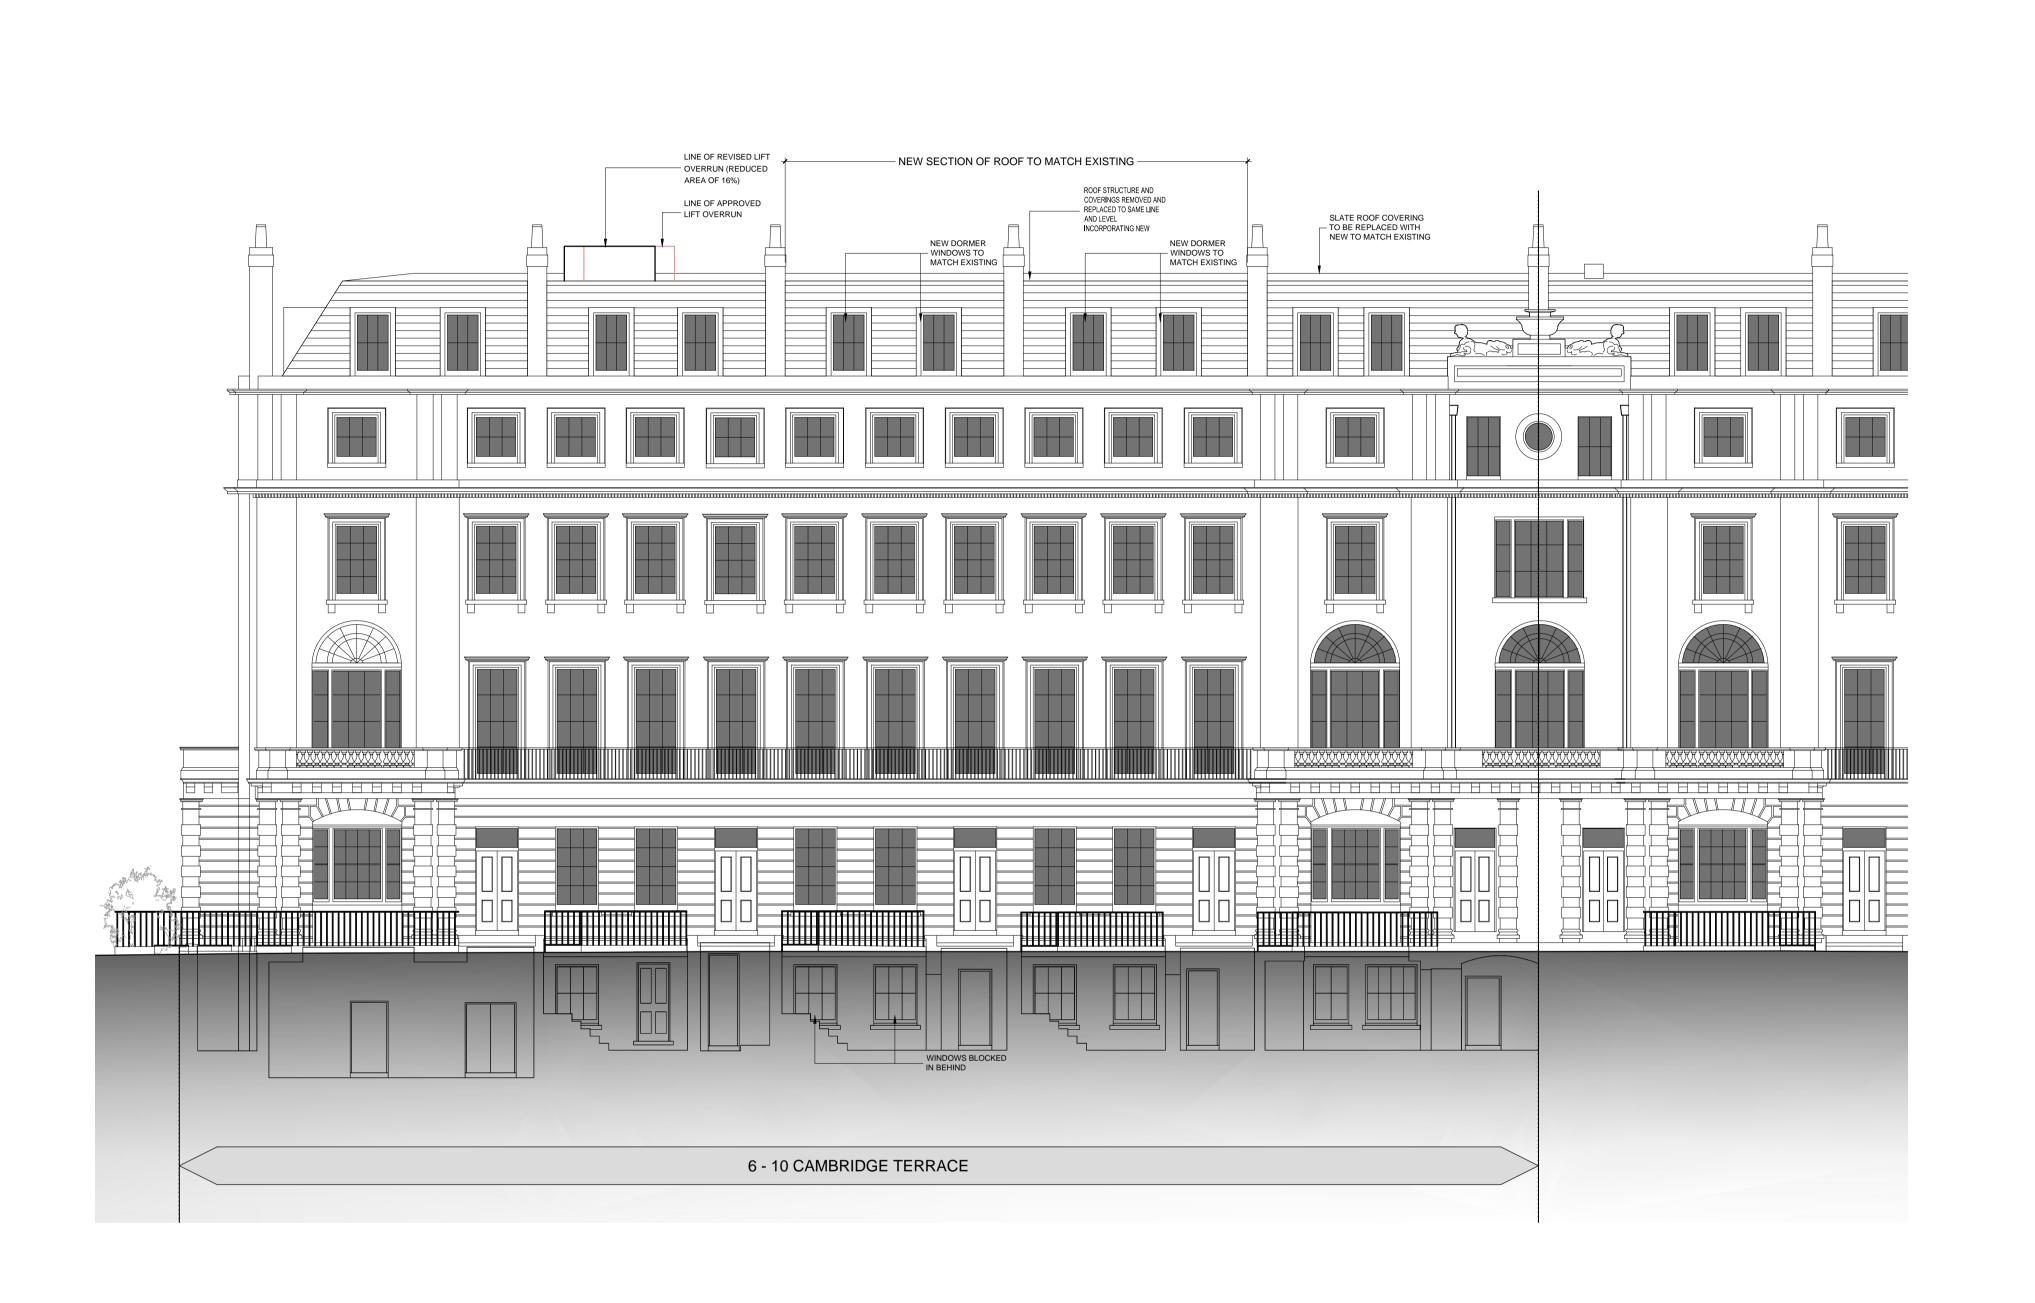

NOTES

1. All elements of elevations to be cleaned, repaired and redecorated.
2. Refer to drawings 639-2.008 & 639-2.026 for details of works to roof

## PLANNING

Project Quad Ltd

6-10 Cambridge Terrace & 1 + 2 Chester Gate Regents Park London NW1

PROPOSED ELEVATIONS

CambridgeTerrace Frontage

Scale:1:100 @ A1 - 1:200 @ A3

MOXLEY ARCHITECT:

A R C H I T E C T S