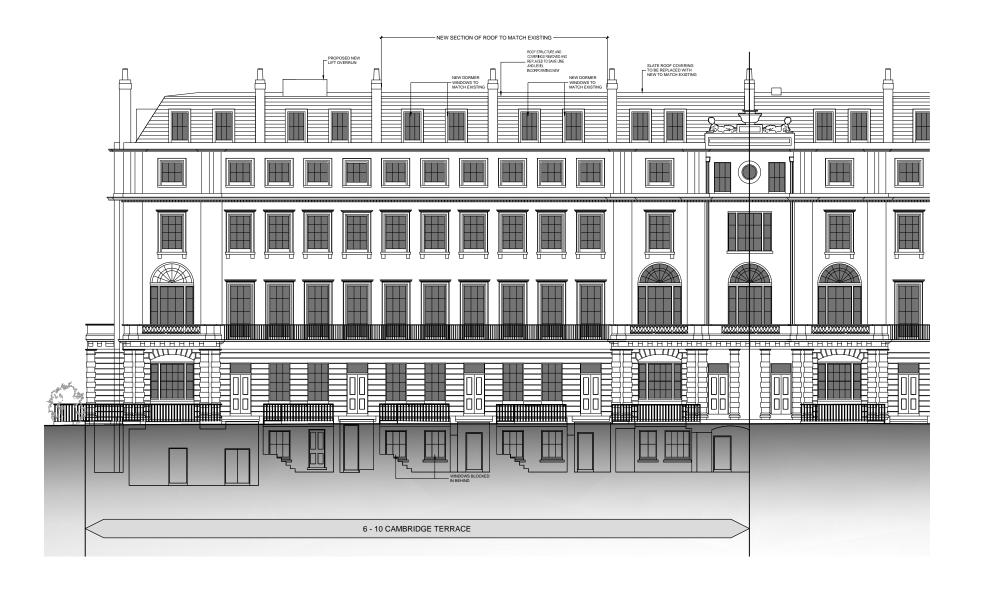

## APPROVED ELEVATION CAMBRIDGE TERRACE FRONTAGE

DO NOT SCALE OFF THIS DRAWING REPORT ANY ERRORS OR DISCREPANCIES TO THE ARCHITECT PROMPTLY

PLEASE NOTE: THIS DRAWING IS
TO BE READ IN CONJUNCTION
WITH ALL OTHER DRAWINGS AND
DOCUMENTS SUBMITTED WITH
THIS APPLICATION.

Project Quad Ltd

6-10 Cambridge Terrace & 1 + 2 Chester Gate Regents Park London NW1

Drawing Title:

APPROVED ELEVATIONS

CambridgeTerrace Frontage

Scale:1:100 @ A1 - 1:200 @ A3

Drawn:

MOXLEY ARCHITECTS