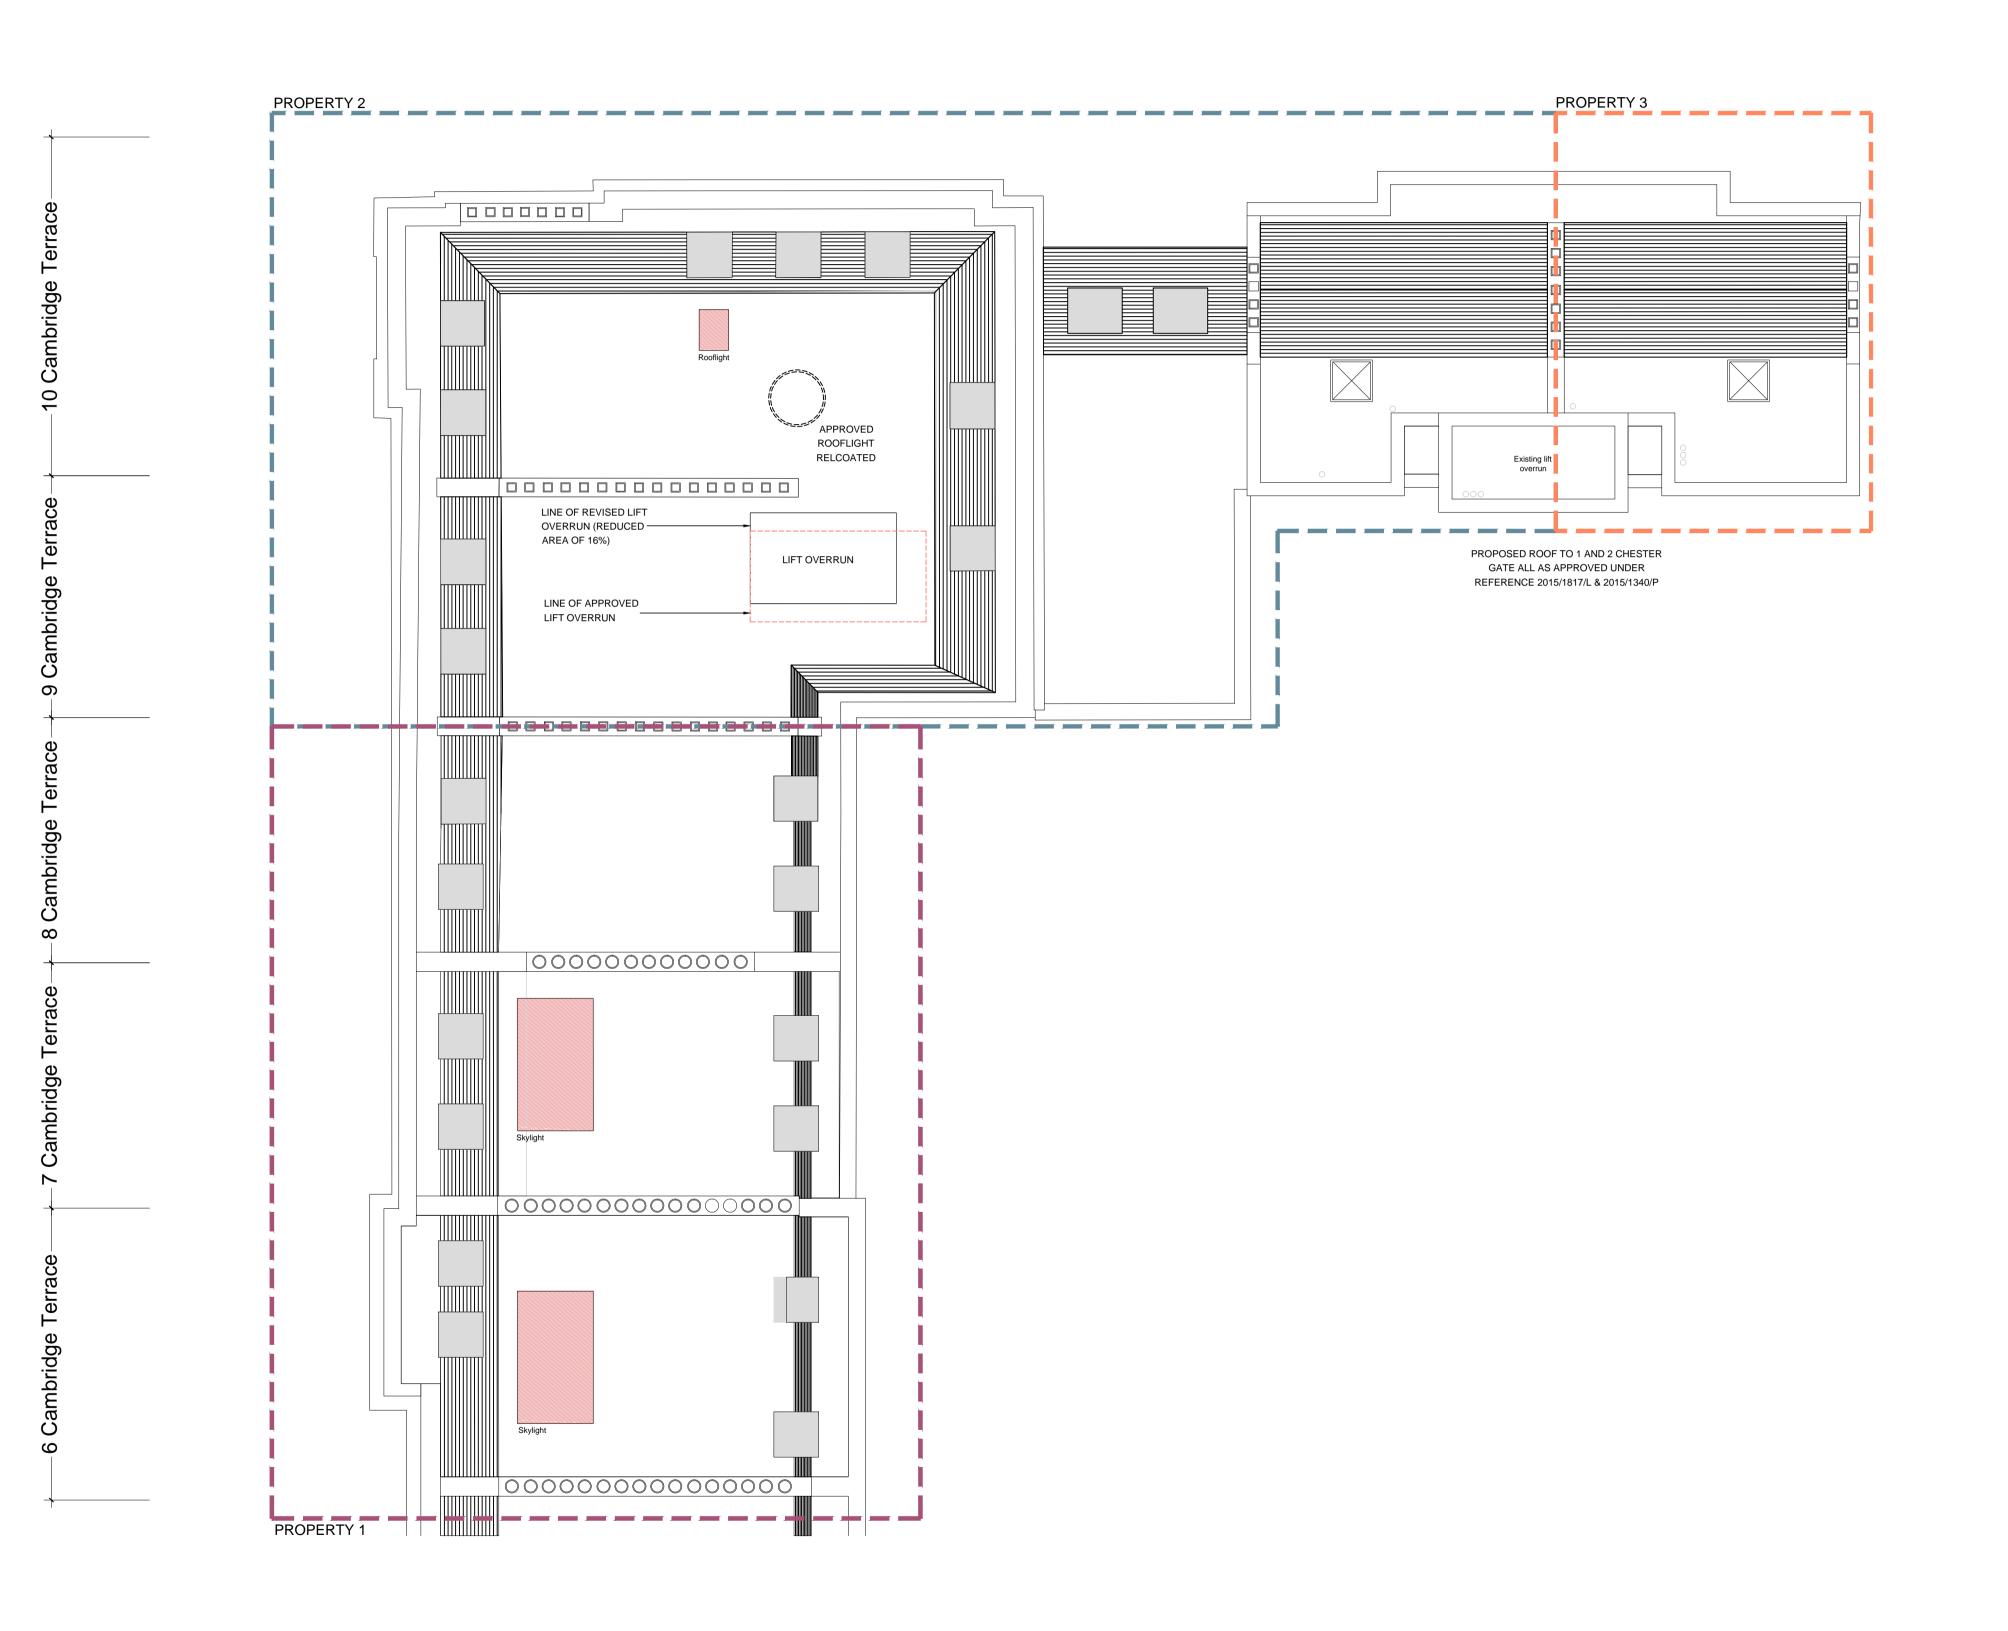

PROPERTY 1
PROPERTY 2
PROPERTY 3

AREA WITH AMENDMENTS FROM PREVIOUSLY APPROVED APPLICATION

EXISTING WALL

PROPOSED WALL

0 1 2 3 4 5 6

Metres

B 06.11.15 LW To accompany Section 96A Application
No Date By Comments
Revision Notes

## PLANNING

Project Quad Ltd

6-10 Cambridge Terrace and 1-2 Chester Gate Regents Park London NW1

PROPOSED

Scale:1:100 @ A1 - 1:200 @ A3

Date: August 2015Drawn: Ch

MOXLEY
ARCHITECTS

47 Clapham High St
London SW4 7TL
WWW.moxley.co.uk