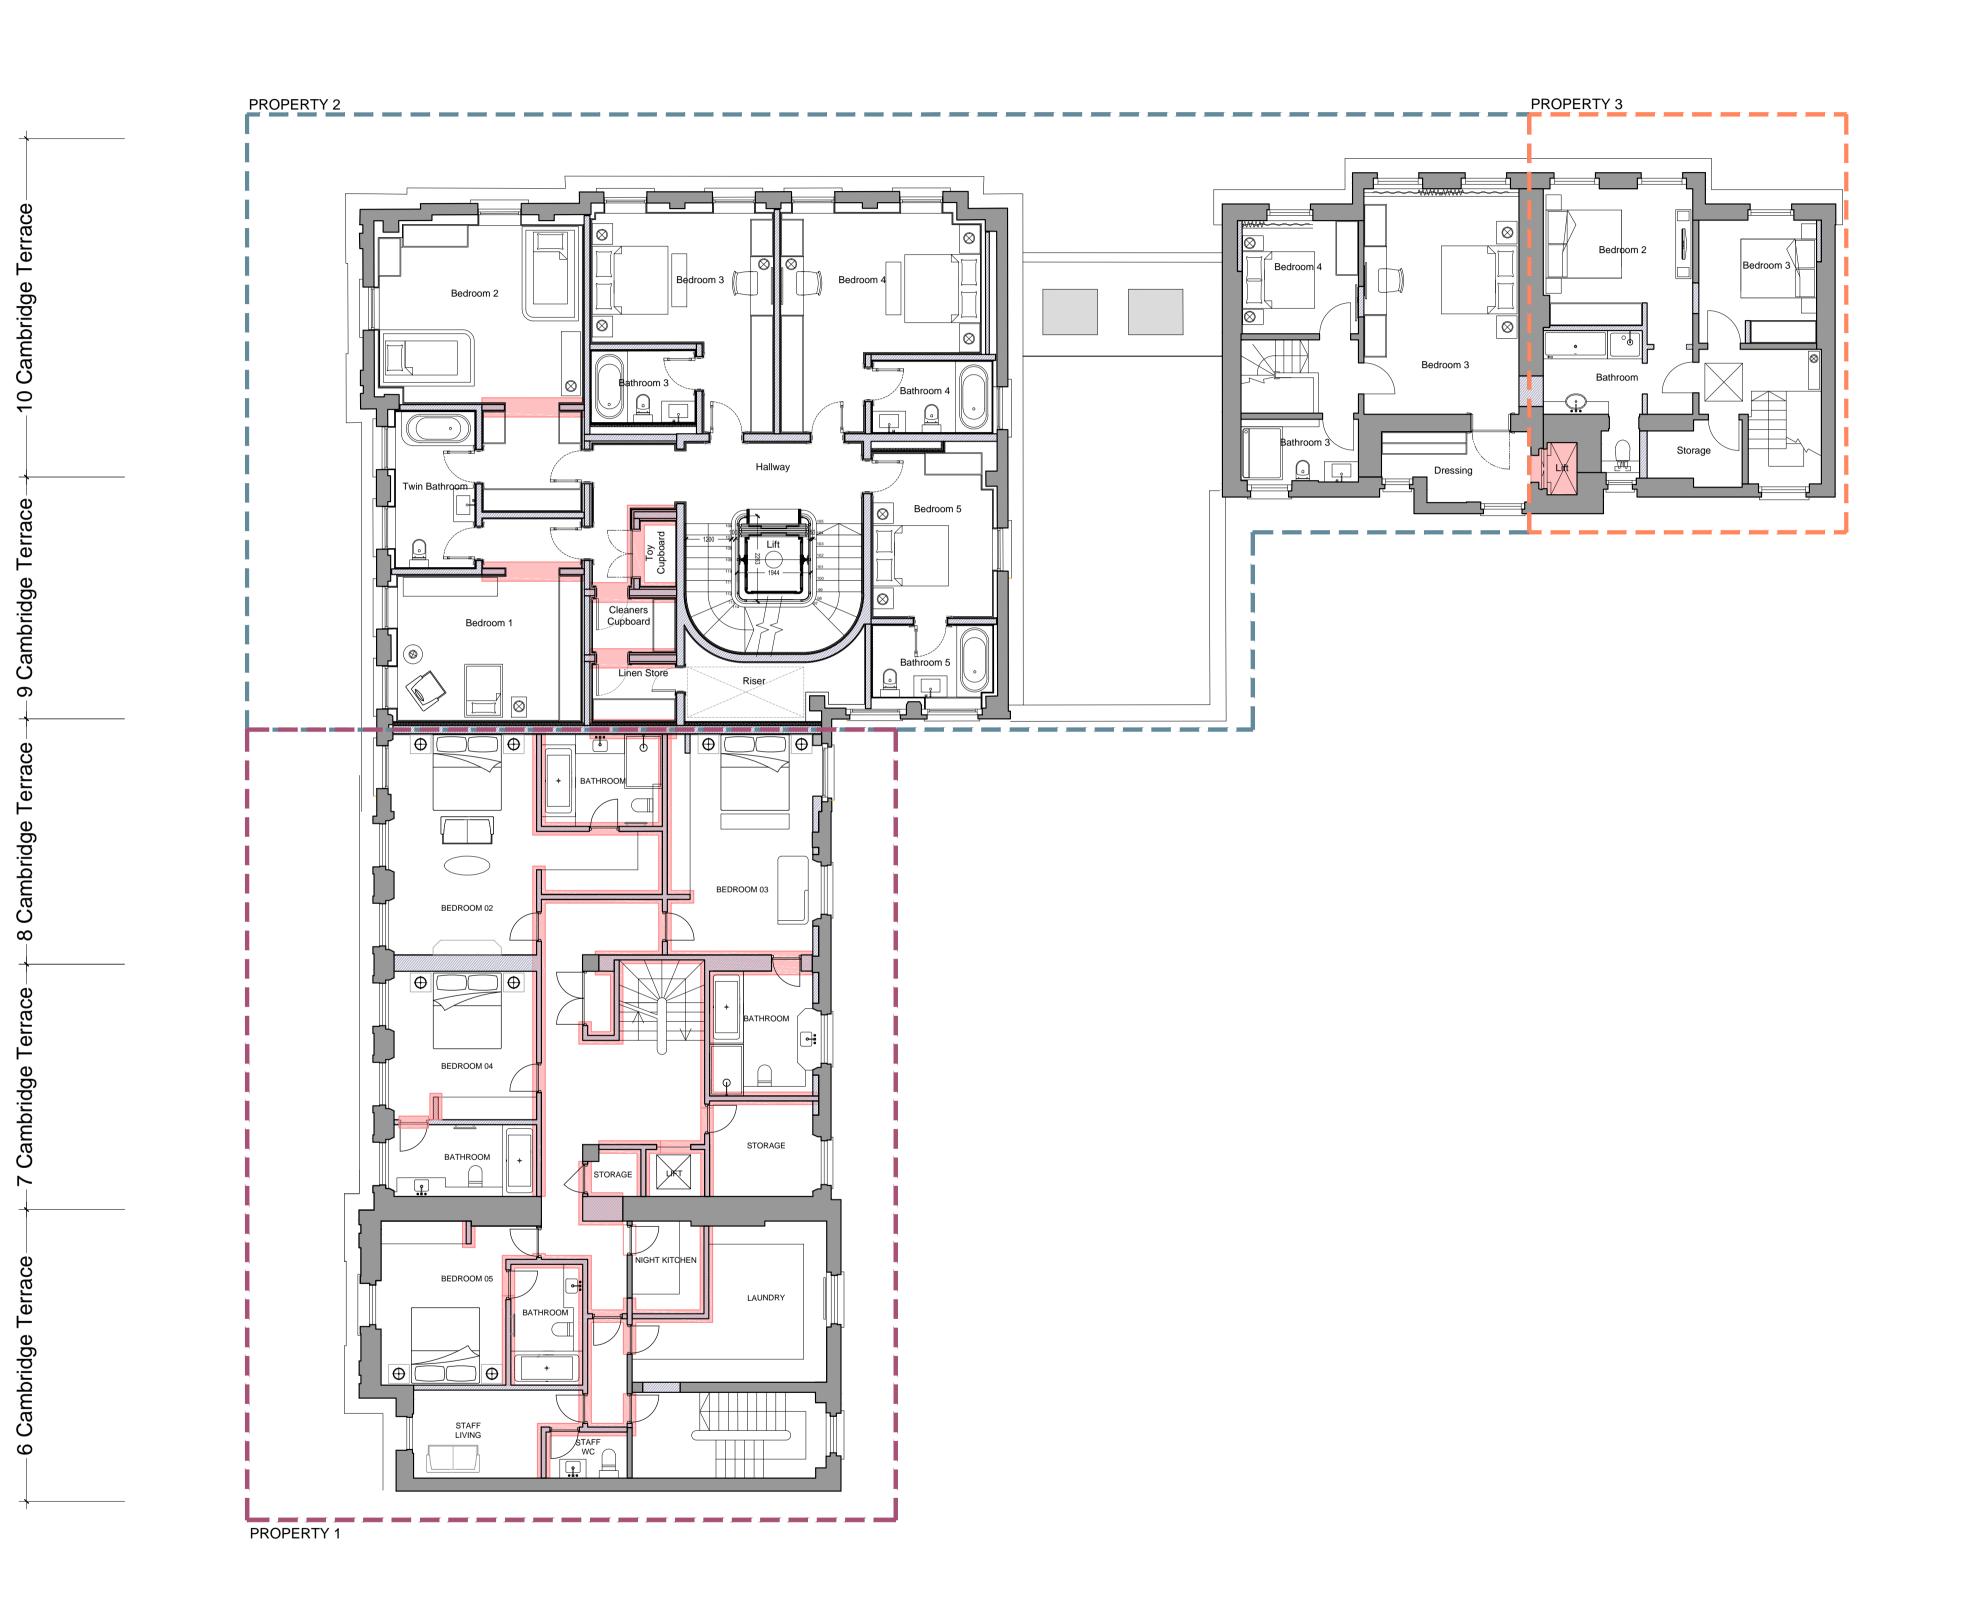

PROPERTY 1 PROPERTY 2 PROPERTY 3

AREA WITH AMENDMENTS FROM PREVIOUSLY APPROVED APPLICATION

EXISTING WALL

PROPOSED WALL

B 06.11.15 LW To accompany Section 96A Application
No Date By Comments Revision Notes

## PLANNING

Project Quad Ltd

6-10 Cambridge Terrace and 1-2 Chester Gate Regents Park London NW1

Drawing Title:
THIRD FLOOR PROPOSED

Scale:1:100 @ A1 - 1:200 @ A3 Date: August 2015Drawn:

> MOXLEY ARCHITECTS 47 Clapham High St T +44 (0) 7720 8968
> London SW4 7TL F +44 (0) 7627 2533
> www.moxley.co.uk E info@moxley.co.uk