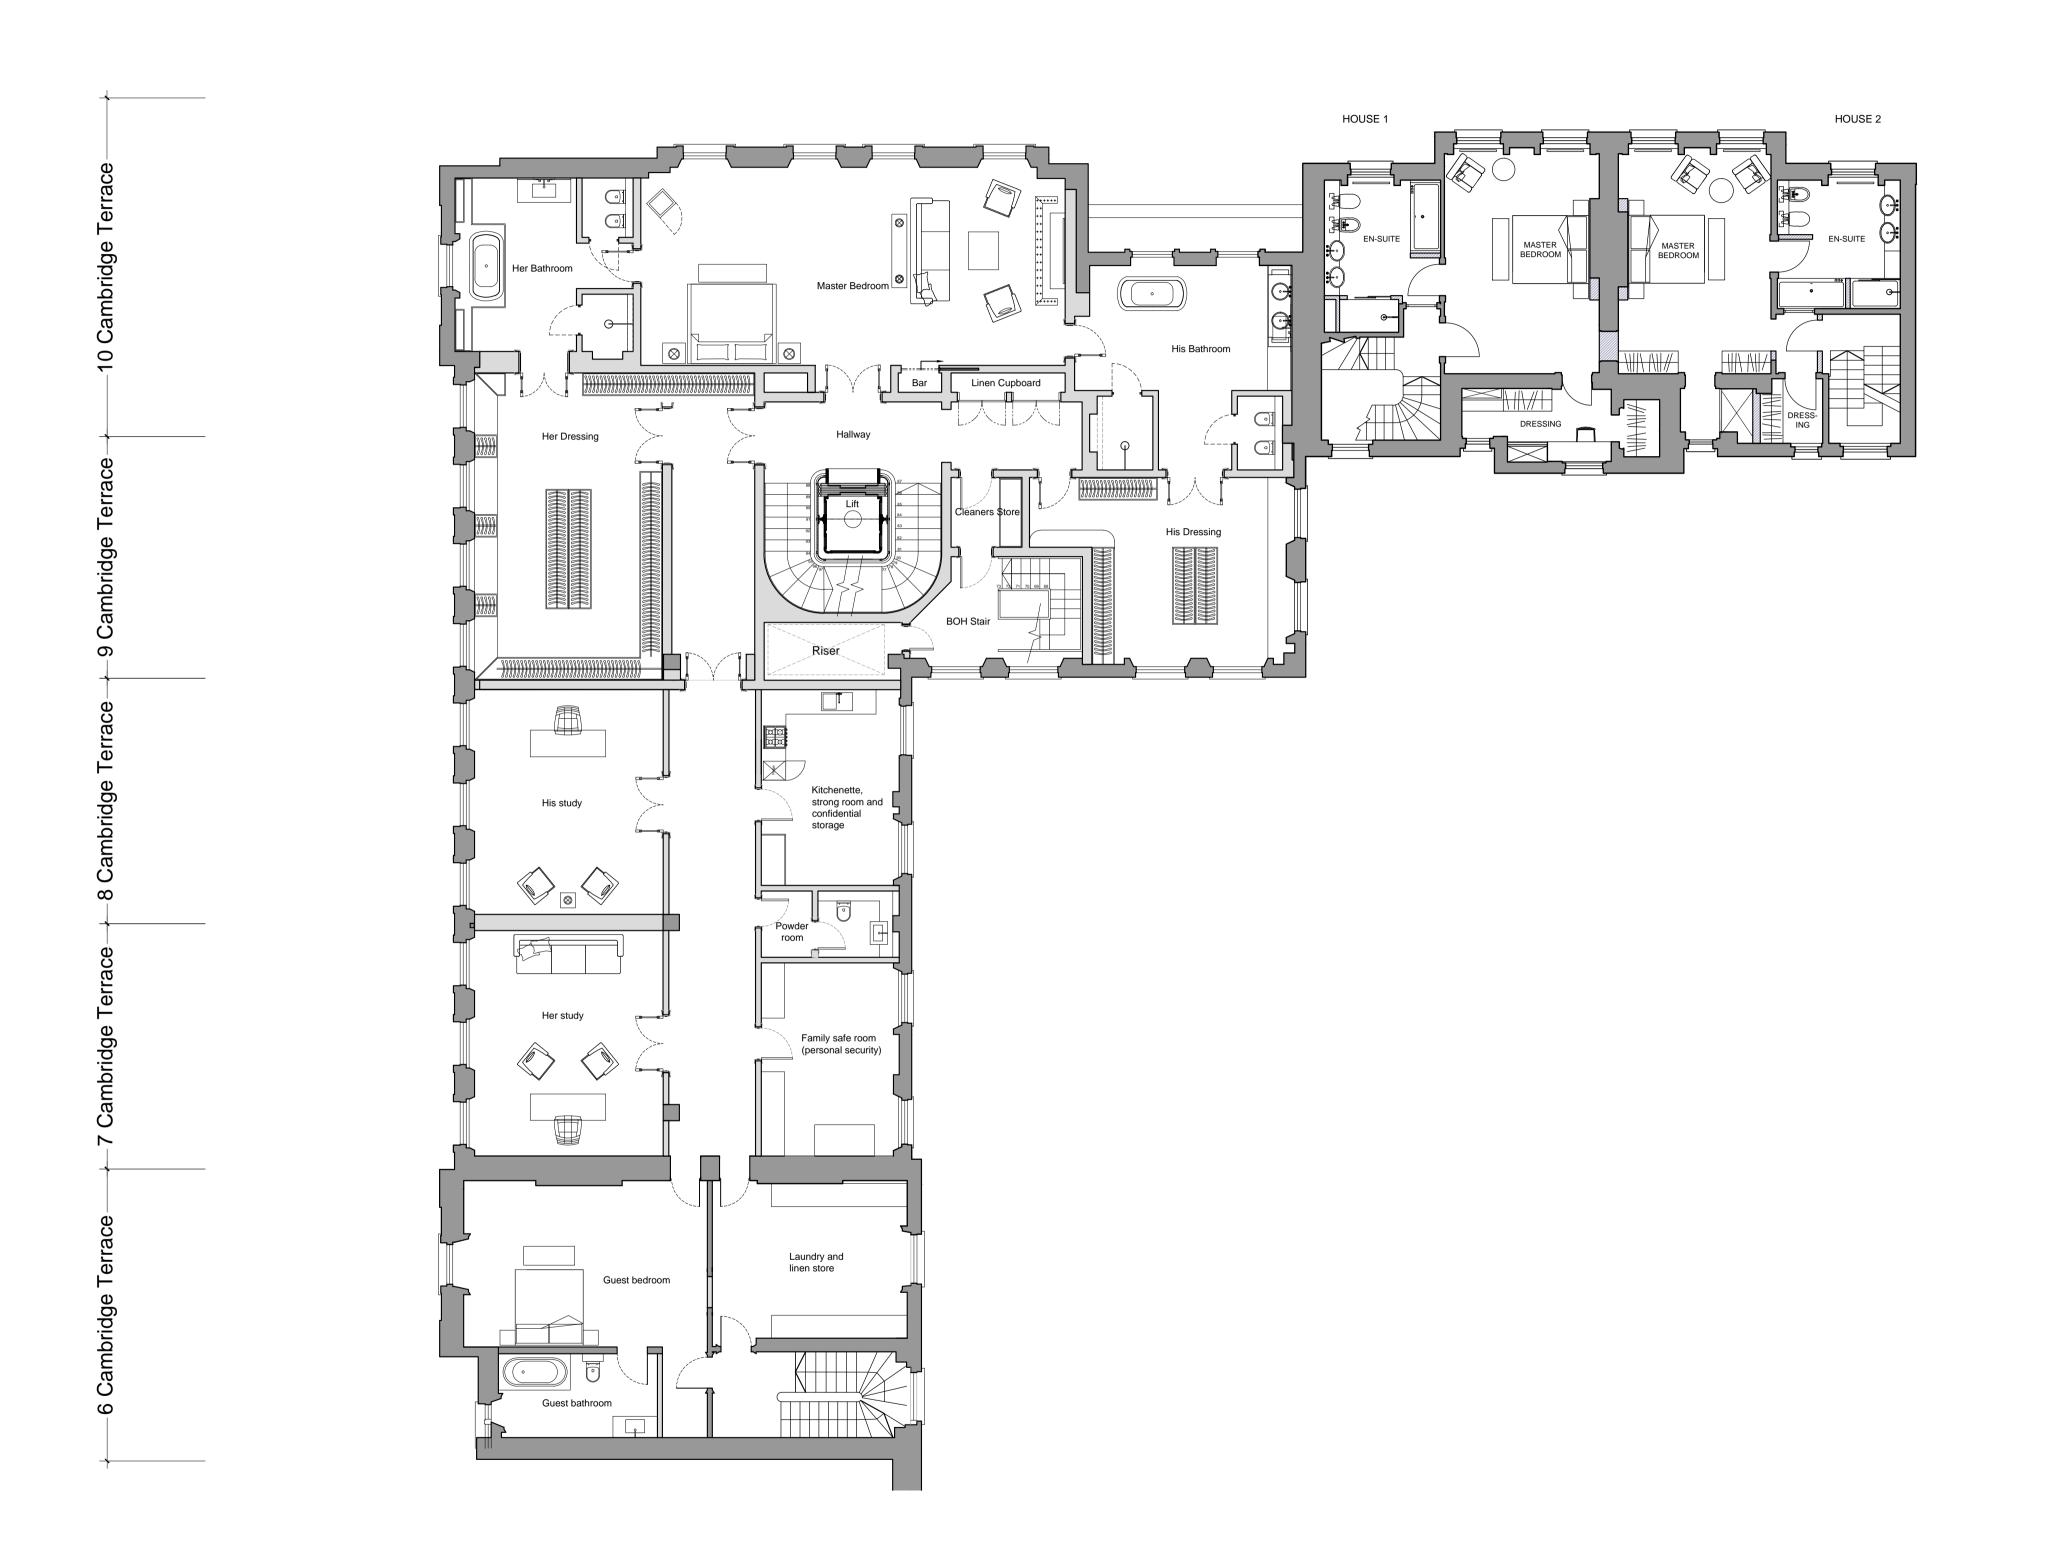

Regents Park London NW1

SECOND FLOOR
PREVIOUSLY APPROVED

Scale: 1:100 @ A1 - 1:200 @ A3

Date: March 2015 Drawn: C

MOXLEY ARCHITECTS

A R C H I T E C T S

47 Clapham High St T +44 (0) 7720 8968
London SW4 7TL F +44 (0) 7627 2533
www.moxley.co.uk E info@moxley.co.uk