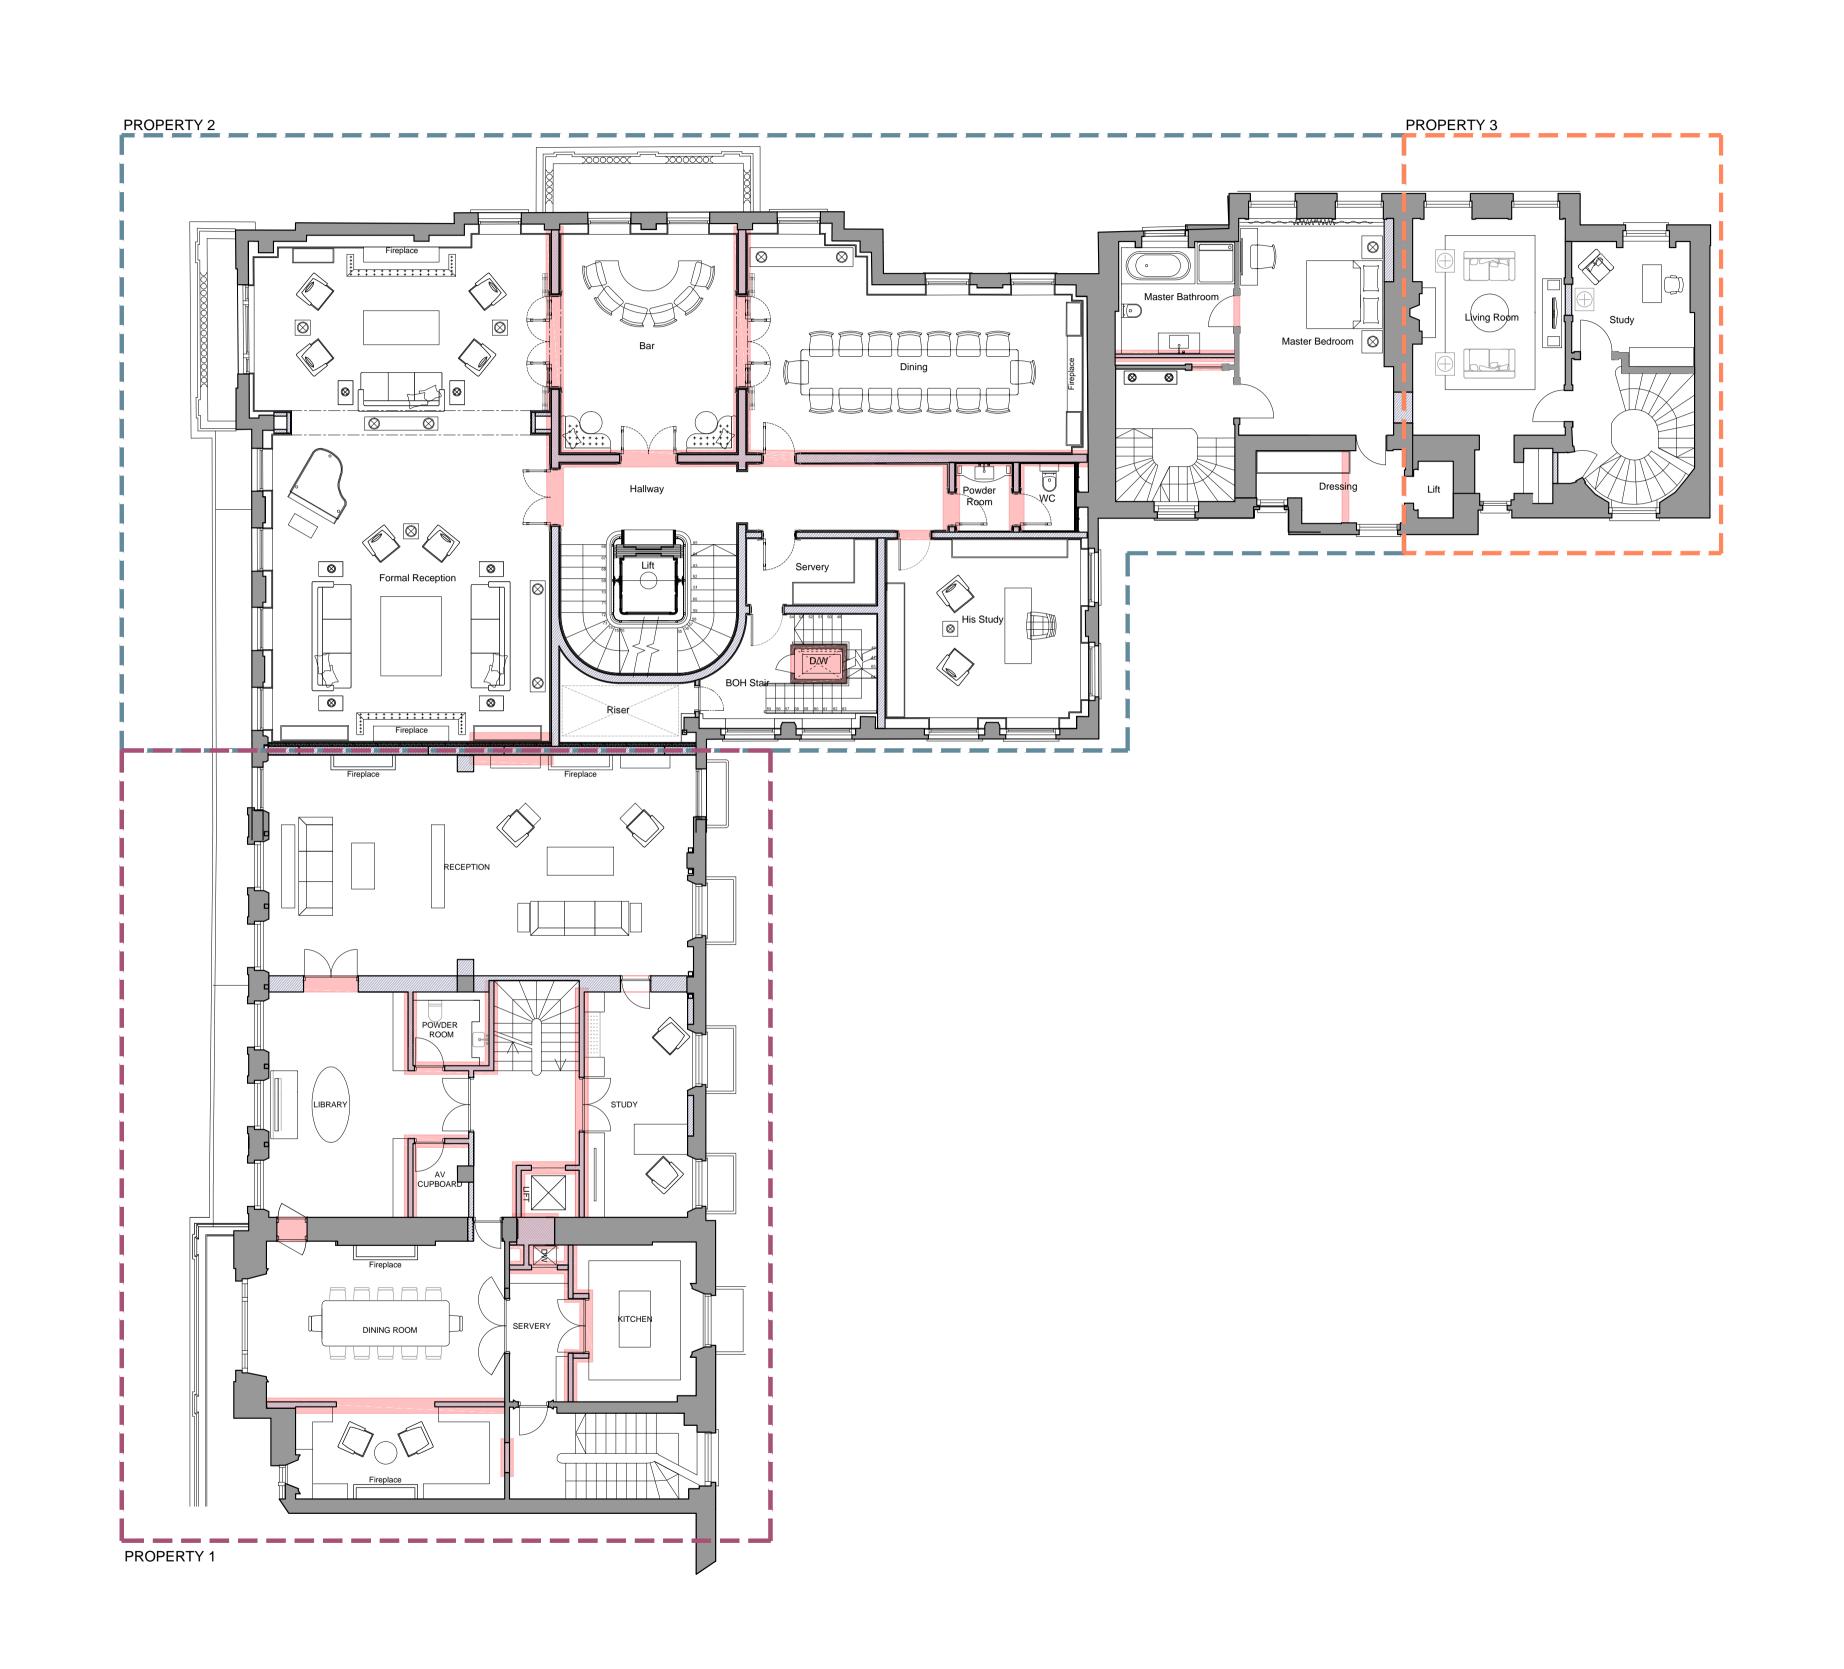

PROPERTY 2 PROPERTY 3 AREA WITH AMENDMENTS FROM PREVIOUSLY APPROVED APPLICATION EXISTING WALL

PROPERTY 1

PROPOSED WALL

B 06.11.15 LW To accompany Section 96A Application
No Date By Comments Revision Notes

## PLANNING

Project Quad Ltd

6-10 Cambridge Terrace and 1-2 Chester Gate Regents Park London NW1

Drawing Title:
FIRST FLOOR PROPOSED

Scale:1:100 @ A1 - 1:200 @ A3 Date: August 2015Drawn:

> MOXLEY ARCHITECTS 47 Clapham High St T +44 (0) 7720 8968
> London SW4 7TL F +44 (0) 7627 2533
> www.moxley.co.uk E info@moxley.co.uk