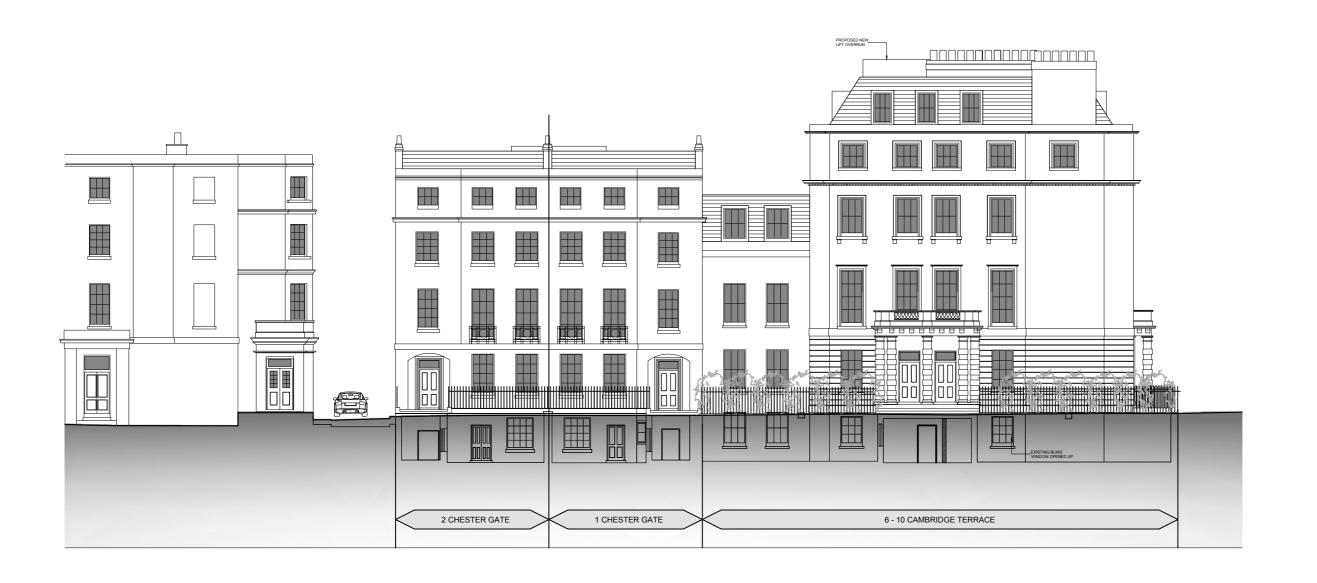

## APPROVED ELEVATION CHESTER GATE FRONTAGE

DO NOT SCALE OFF THIS DRAWING REPORT ANY ERRORS OR DISCREPANCIES TO THE ARCHITECT PROMPTLY

PLEASE NOTE: THIS DRAWING IS
TO BE READ IN CONJUNCTION
WITH ALL OTHER DRAWINGS AND
DOCUMENTS SUBMITTED WITH
THIS APPLICATION.

### PLANNING

Project Quad Ltd

6-10 Cambridge Terrace 4 1 + 2 Chester Gate Regents Park London NW1

Drawing Title:
APPROVED ELEVATIONS
Chester Gate Frontage

Scale:1:100 @ A1 - 1:200 @ A3

Date: Drawn: (

MOXLEY