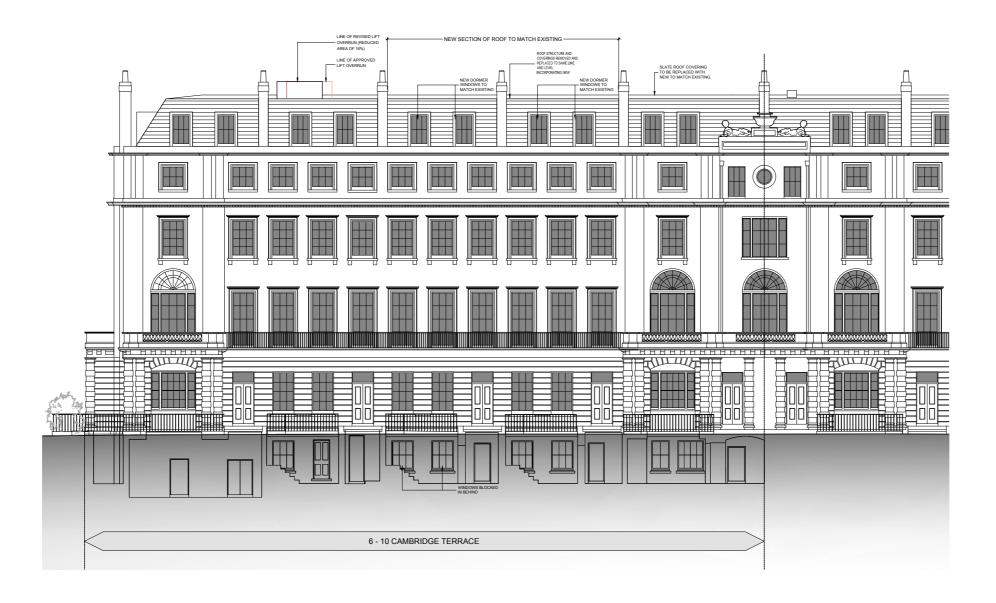

DO NOT SCALE OFF THIS DRAWING REPORT ANY ERRORS OR DISCREPANCIES TO THE ARCHITECT PROMPTLY

PLEASE NOTE: THIS DRAWING IS TO BE READ IN CONJUNCTION WITH ALL OTHER DRAWINGS AND DOCUMENTS SUBMITTED WITH THIS APPLICATION.

NOTES

All elements of elevations to be cleaned, repaired and redecorated.
 Refer to drawings 639-2.008 & 639-2.026 for details of works to roof

1:200 A3

1:100 A1

No Date By Co

#### **PLANNING**

Project Quad Ltd

6-10 Cambridge Terrace & 1 + 2 Chester Gate Regents Park London NW1

PROPOSED ELEVATIONS CambridgeTerrace Frontage

Scale:1:100 @ A1 - 1:200 @ A3
Date: Drawn: C

MOXLEY ARCHITECTS

T +44 (0) 7720 8968 F +44 (0) 7627 2533 E înfo@moxley.co.uk Reg No 224730

639 4.001