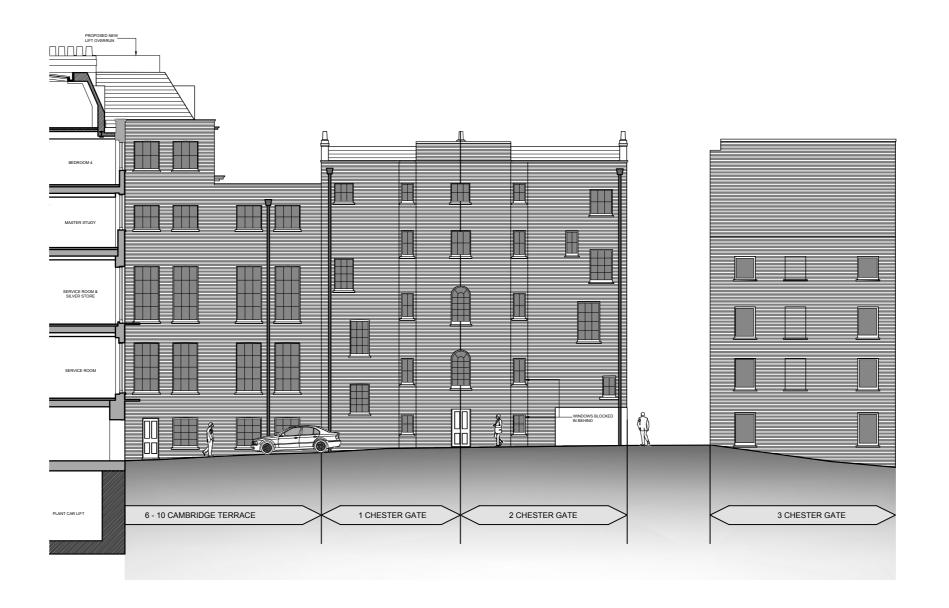

## APPROVED ELEVATION CHESTER GATE FRONTAGE

DO NOT SCALE OFF THIS DRAWING REPORT ANY ERRORS OR DISCREPANCIES TO THE ARCHITECT PROMPTLY

PLEASE NOTE: THIS DRAWING IS
TO BE READ IN CONJUNCTION
WITH ALL OTHER DRAWINGS AND
DOCUMENTS SUBMITTED WITH
THIS APPLICATION.

NOTES

All elements of elevations to be cleaned, repaired and redecorated.
 Refer to drawings 639-2.008 & 639-2.026 for details of works to roof

1:200 A3

1 2 3 4 5 6

1:100 A1

No Date By Comments

### PLANNING

Project Quad Ltd

6-10 Cambridge Terrace 4 1 + 2 Chester Gate Regents Park London NW1

Drawing Title:
APPROVED ELEVATIONS
Chester Gate Frontage

Scale:1:100 @ A1 - 1:200 @ A3

Date: Drawn: (

MOXLEY