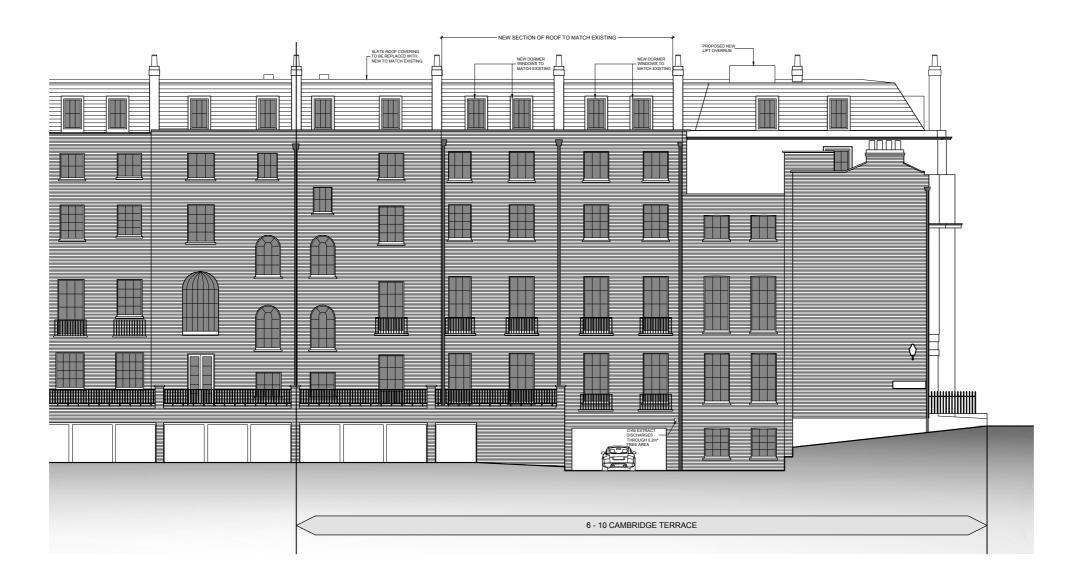

## APPROVED ELEVATION CAMBRIDGE TERRACE REAR

DO NOT SCALE OFF THIS DRAWING REPORT ANY ERRORS OR DISCREPANCIES TO THE ARCHITECT PROMPTLY

PLEASE NOTE: THIS DRAWING IS
TO BE READ IN CONJUNCTION
WITH ALL OTHER DRAWINGS AND
DOCUMENTS SUBMITTED WITH
THIS APPLICATION.

NOTES

All elements of elevations to be cleaned, repaired and redecorated.
 Refer to drawings 639-2.008 & 639-2.026 for details of works to roof

1:200 A3 0 1 2

0 1 2

1:100 A1

No Date By Comments

Revision Notes

#### **PLANNING**

Project Quad Ltd

6-10 Cambridge Terrace 4 1 + 2 Chester Gate Regents Park London NW1

APPROVED ELEVATIONS
Cambridge Terrace Rear

Scale:1:100 @ A1 - 1:200 @ A3

Date: Drawn: 0

MOXLEY ARCHITECTS

7 Clapham High St. Tondon SW4 7TL Foww.moxley.co.uk El

De Moxley Architects Limited. Reg No 2247305 ob No: Drawing No: Rev: 4.002

6 - 10 CAMBRIDGE TERRACE 

DO NOT SCALE OFF THIS DRAWING REPORT ANY ERRORS OR DISCREPANCIES TO THE ARCHITECT PROMPTLY