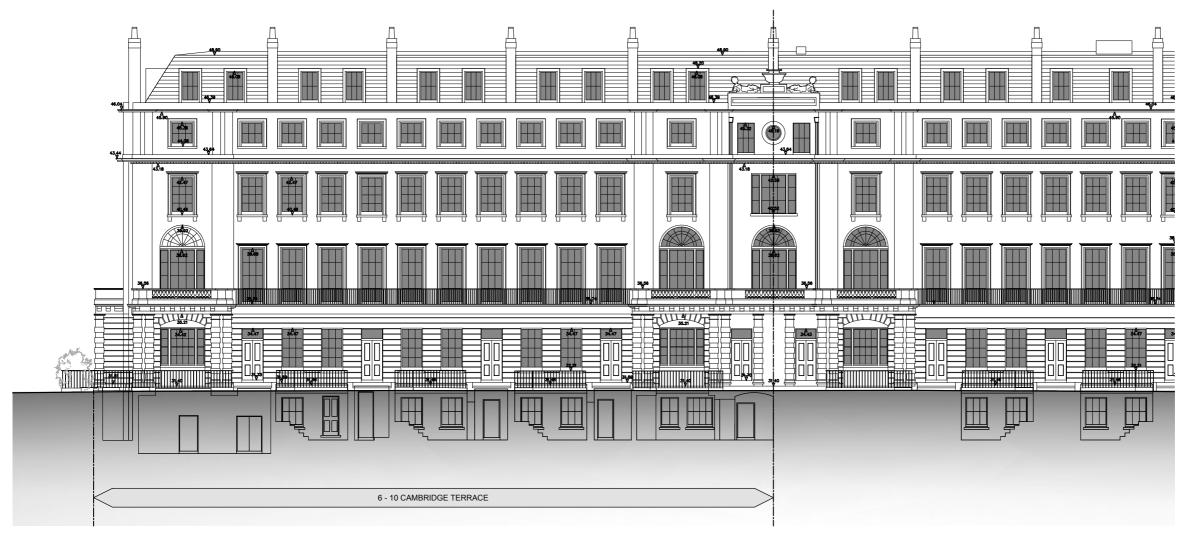

CARBRIDGE TERRACE FRONT ELEVATION

#### **PLANNING**

Project Quad Ltd

6-10 Cambridge Terrace
1 & 2 Chester Gate
Regents Park
London NW1

CAMBRIDGE TERRACE EXISTING FRONT ELEV.

Scale:1:100 @A1 - 1:200 @A3

Date: Dec 2014 | Drawn:

MOXLEY

ARCHITECTS 47 Clapham High St. T +44 (0) 7720 8968 London SW4 7TL F +44 (0) 7627 2533 www.moxley.co.uk E info@moxley.co.uk