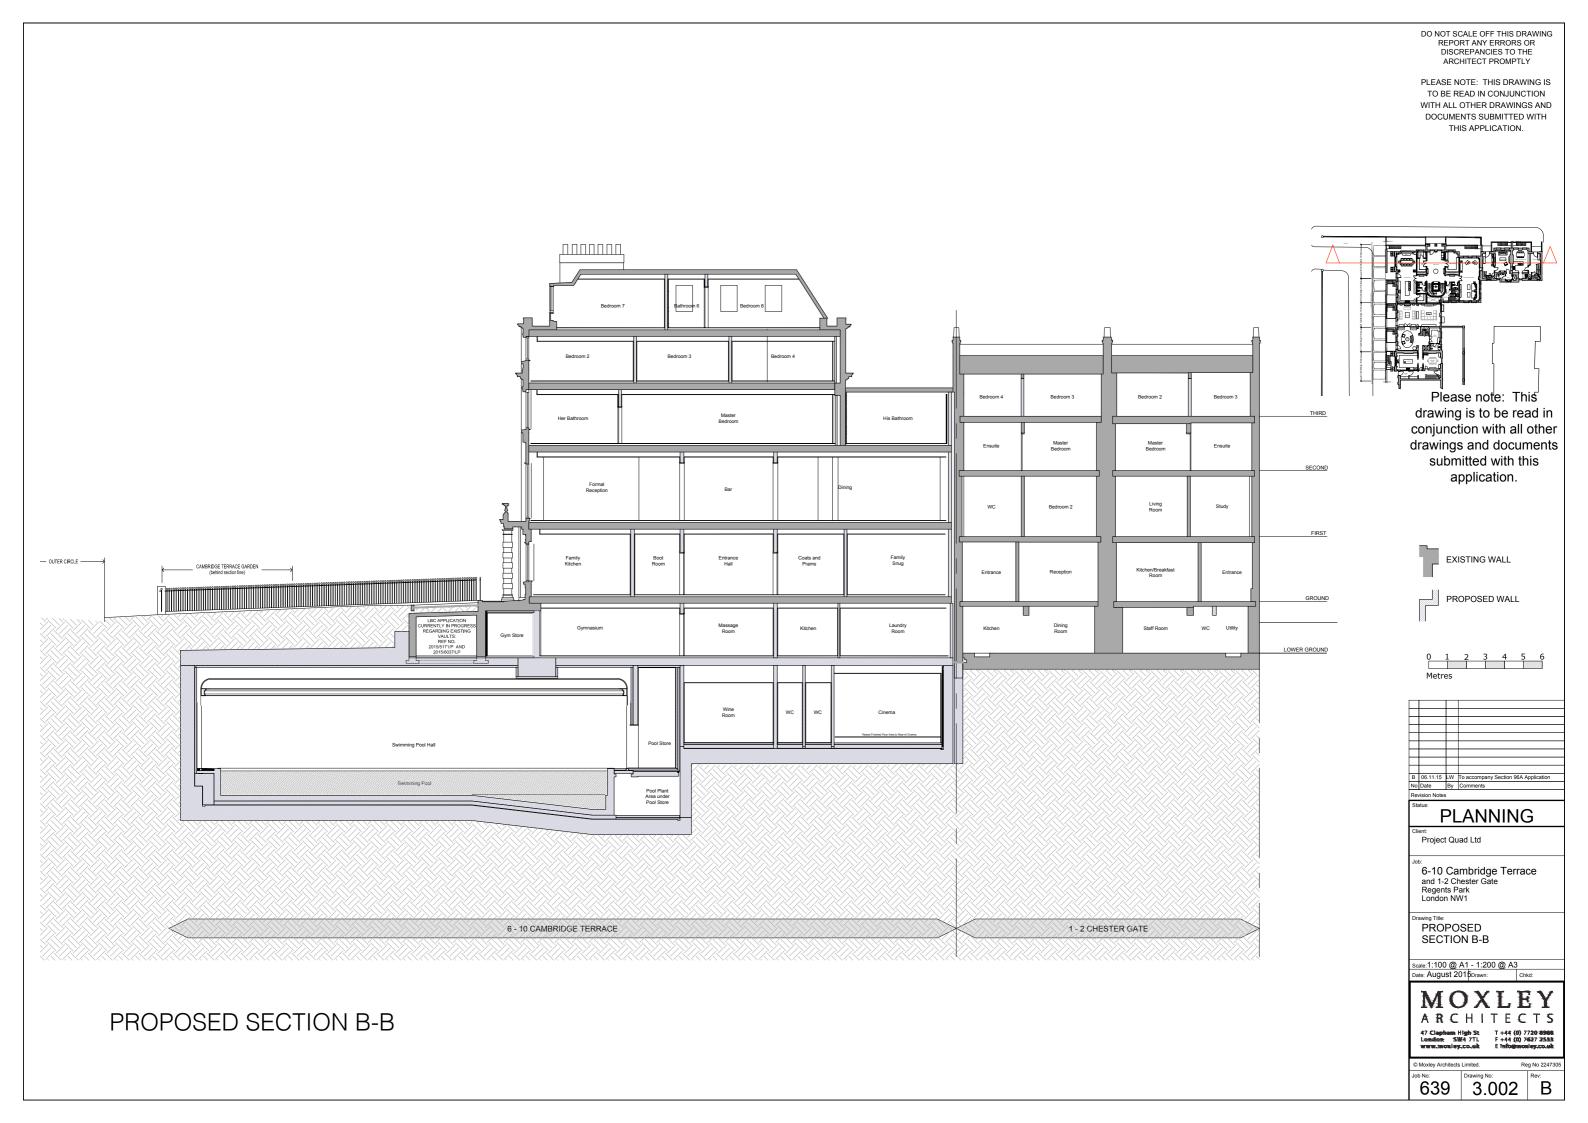

DO NOT SCALE OFF THIS DRAWING REPORT ANY ERRORS OR DISCREPANCIES TO THE ARCHITECT PROMPTLY PLEASE NOTE: THIS DRAWING IS TO BE READ IN CONJUNCTION WITH ALL OTHER DRAWINGS AND DOCUMENTS SUBMITTED WITH THIS APPLICATION. EXISTING WALL PROPOSED WALL **PLANNING** Project Quad Ltd 6-10 Cambridge Terrace and 1-2 Chester Gate Regents Park London NW1 PROPOSED SECTION A-A

PROPOSED SECTION A-A

Scale:1:100 @ A1 - 1:200 @ A3

Date: August 2015 Drawn: C

MOXLEY
ARCHITECTS

© Moxiey Architects Limited. Reg No 224730

| Job No: | Drawing No: | Rev: | C

PLEASE NOTE: THIS DRAWING IS
TO BE READ IN CONJUNCTION
WITH ALL OTHER DRAWINGS AND
DOCUMENTS SUBMITTED WITH
THIS APPLICATION.