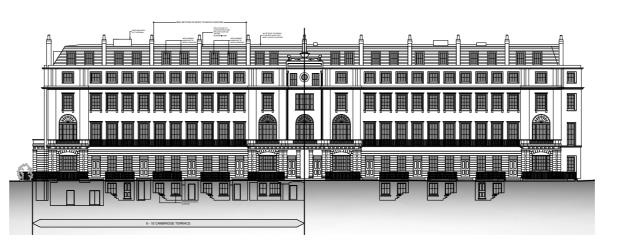

# APPROVED ELEVATION CAMBRIDGE TERRACE FRONTAGE

DO NOT SCALE OFF THIS DRAWING REPORT ANY ERRORS OR DISCREPANCIES TO THE ARCHITECT PROMPTLY

PLEASE NOTE: THIS DRAWING IS TO BE READ IN CONJUNCTION WITH ALL OTHER DRAWINGS AND DOCUMENTS SUBMITTED WITH THIS APPLICATION.

NOTES

All elements of elevations to be cleaned, repaired and redecorated.
 Refer to drawings 639-2.008 & 639-2.026 for details of works to roof

1:200 A3

1:100 A1

No Date By Con

### **PLANNING**

Project Quad Ltd

6-10 Cambridge Terrace & 1 + 2 Chester Gate Regents Park London NW1

Prawing Title:

APPROVED ELEVATIONS

CambridgeTerrace Frontage

Scale:1:100 @ A1 - 1:200 @ A3
Date: Drawn: 0