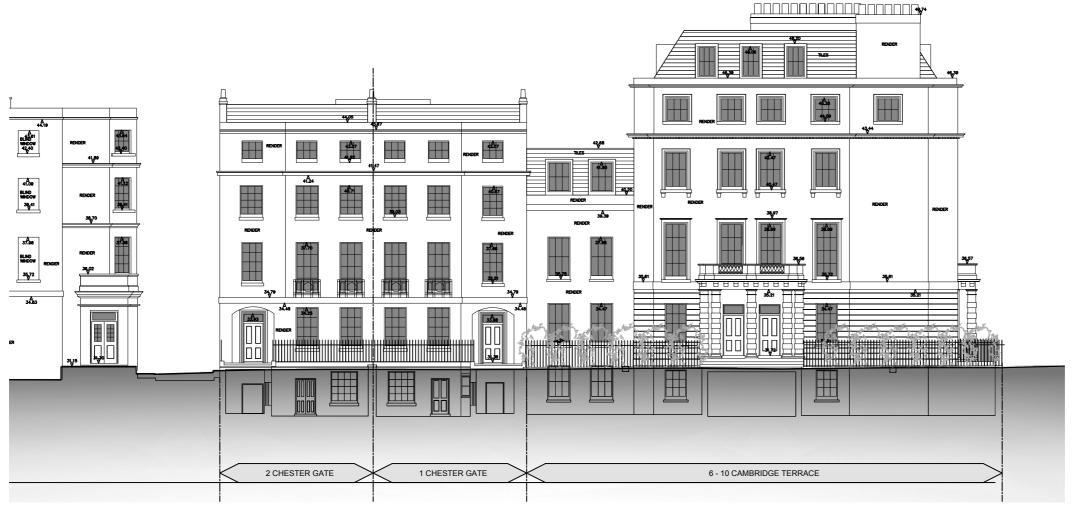

# APPROVED ELEVATION CAMBRIDGE TERRACE FRONTAGE

DO NOT SCALE OFF THIS DRAWING REPORT ANY ERRORS OR DISCREPANCIES TO THE ARCHITECT PROMPTLY

PLEASE NOTE: THIS DRAWING IS TO BE READ IN CONJUNCTION WITH ALL OTHER DRAWINGS AND DOCUMENTS SUBMITTED WITH THIS APPLICATION.

NOTES

All elements of elevations to be cleaned, repaired and redecorated.
 Refer to drawings 639-2.008 & 639-2.026 for details of works to roof

1:200 A3

1:100 A1

No Date By Con

### **PLANNING**

Project Quad Ltd

6-10 Cambridge Terrace & 1 + 2 Chester Gate Regents Park London NW1

Prawing Title:

APPROVED ELEVATIONS

CambridgeTerrace Frontage

Scale:1:100 @ A1 - 1:200 @ A3
Date: Drawn: 0