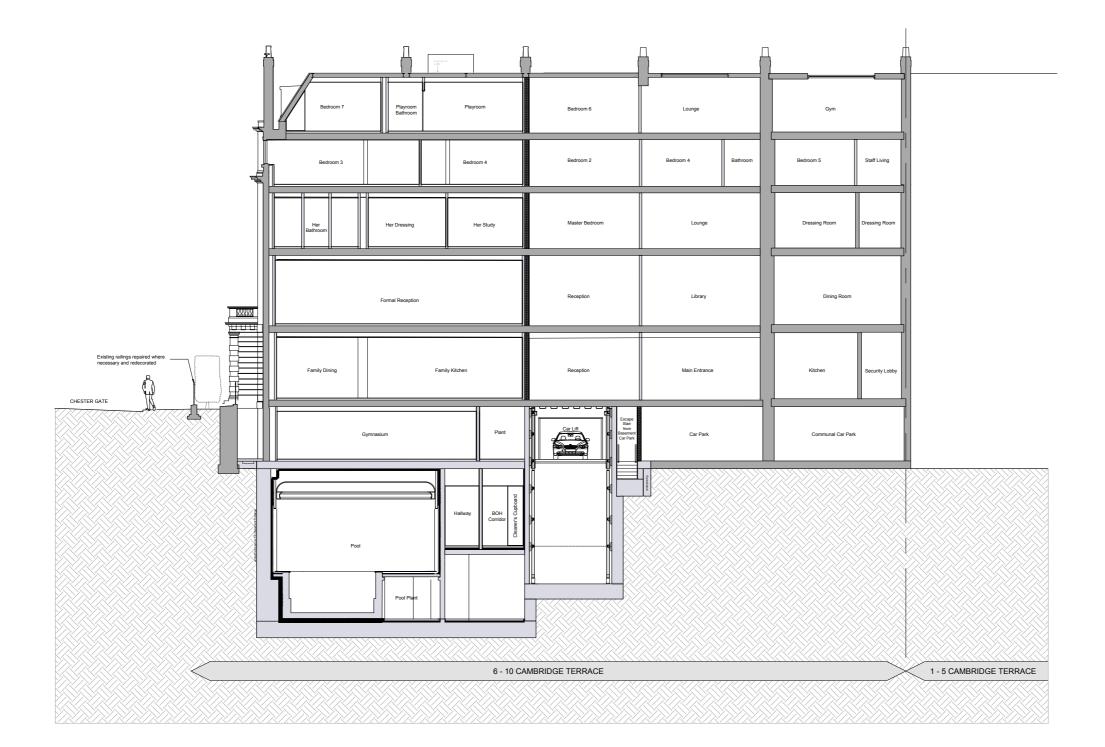

APPROVED SECTION D-D UNDER REFERENCE NO. 2015/1817/L & 2015/1340/P

## PLANNING

Project Quad Ltd

6-10 Cambridge Terrace

London NW

Drawing Title:
SECTION DD
PREVIOUSLY APPROVED

Scale:1:100 @ A1 - 1:200 @ A3

Date: Feb 2015 | Drawn: | 0

MOXLEY
ARCHITECTS
47 Clasham High St. T+44 (0) 7720 8988

London SW4 7TL F +44 (0) 7627 2533
www.moxley.co.uk F info@moxley.co.uk

© Moxley Architects Limited. Reg No 22473

Loh No: Drawing No: Reg.

639 Drawing No: 3.005

DISCREPANCIES TO THE ARCHITECT PROMPTLY PLEASE NOTE: THIS DRAWING IS TO BE READ IN CONJUNCTION WITH ALL OTHER DRAWINGS AND DOCUMENTS SUBMITTED WITH THIS APPLICATION. EXISTING WALL PROPOSED WALL B 06.11.15 LW To accompany Section 96A Appli No Date By Comments Car lift pit **PLANNING** Project Quad Ltd 6 - 10 CAMBRIDGE TERRACE 1 - 2 CHESTER GATE 6-10 Cambridge Terrace and 1-2 Chester Gate Regents Park London NW1 PROPOSED SECTION D-D Scale:1:100 @ A1 - 1:200 @ A3
Date: August 2015Drawn: C MOXLEY PROPOSED SECTION D-D ARCHITECTS