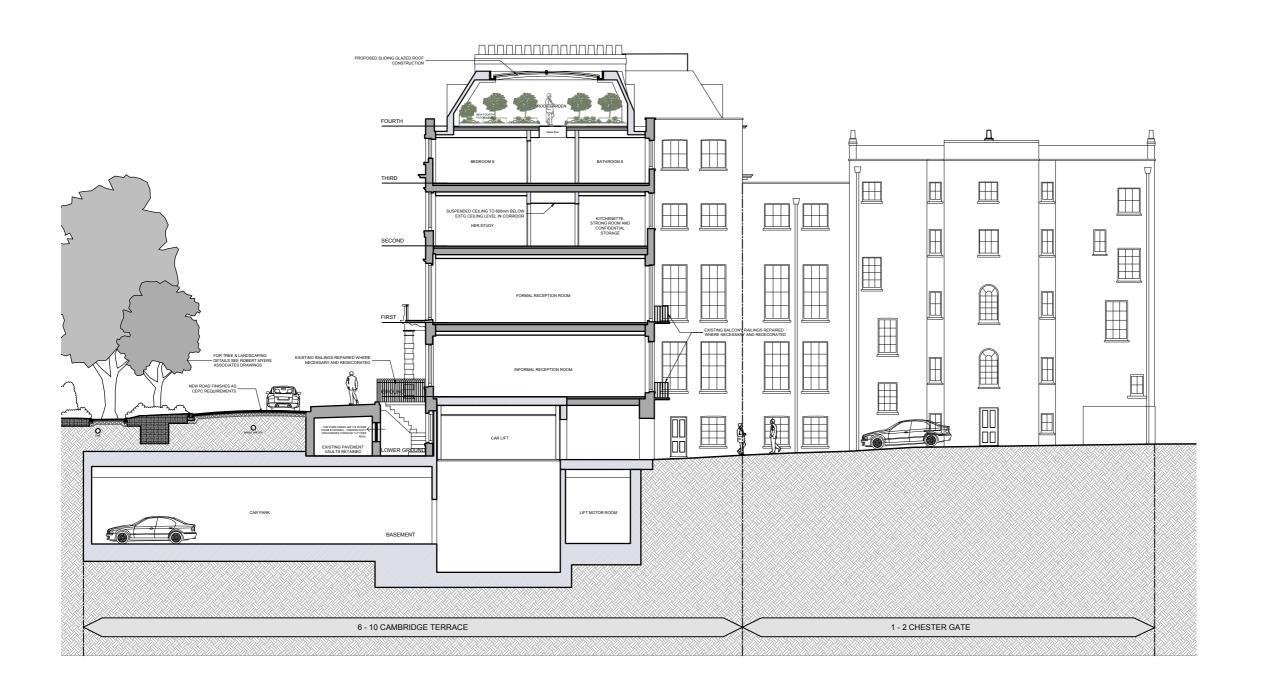

APPROVED SECTION D-D UNDER REFERENCE NO. 2015/1817/L & 2015/1340/P

## PLANNING

Project Quad Ltd

6-10 Cambridge Terrace

London NW

Drawing Title:
SECTION DD
PREVIOUSLY APPROVED

Scale:1:100 @ A1 - 1:200 @ A3

Date: Feb 2015 | Drawn: | 0

MOXLEY
ARCHITECTS
47 Clasham High St. T+44 (0) 7720 8988

London SW4 7TL F +44 (0) 7627 2533
www.moxley.co.uk F info@moxley.co.uk

© Moxley Architects Limited. Reg No 22473

Loh No: Drawing No: Reg.

639 Drawing No: 3.005

DISCREPANCIES TO THE ARCHITECT PROMPTLY PLEASE NOTE: THIS DRAWING IS TO BE READ IN CONJUNCTION WITH ALL OTHER DRAWINGS AND DOCUMENTS SUBMITTED WITH THIS APPLICATION. EXISTING WALL PROPOSED WALL B 06.11.15 LW To accompany Section 96A Appli No Date By Comments Car lift pit **PLANNING** Project Quad Ltd 6 - 10 CAMBRIDGE TERRACE 1 - 2 CHESTER GATE 6-10 Cambridge Terrace and 1-2 Chester Gate Regents Park London NW1 PROPOSED SECTION D-D Scale:1:100 @ A1 - 1:200 @ A3
Date: August 2015Drawn: C MOXLEY PROPOSED SECTION D-D ARCHITECTS