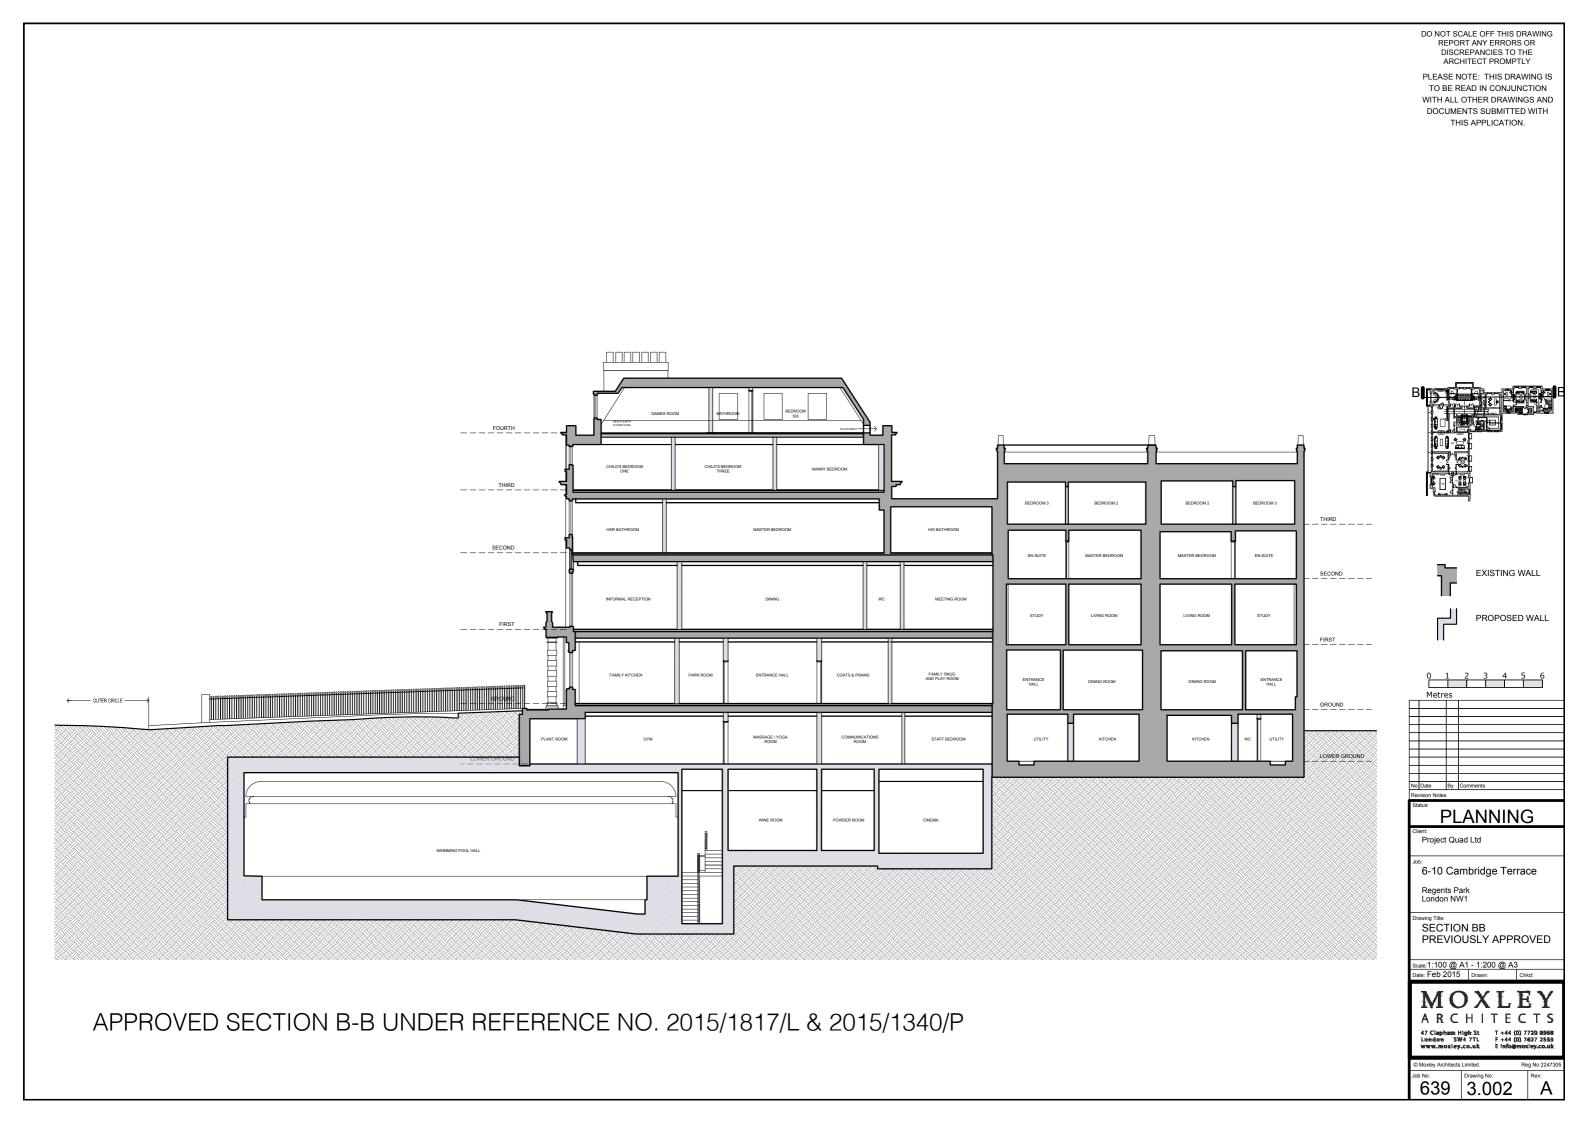

DO NOT SCALE OFF THIS DRAWING REPORT ANY ERRORS OR DISCREPANCIES TO THE ARCHITECT PROMPTLY PLEASE NOTE: THIS DRAWING IS TO BE READ IN CONJUNCTION WITH ALL OTHER DRAWINGS AND DOCUMENTS SUBMITTED WITH THIS APPLICATION. EXISTING WALL PROPOSED WALL **PLANNING** Project Quad Ltd 6-10 Cambridge Terrace and 1-2 Chester Gate Regents Park London NW1 PROPOSED SECTION A-A

PROPOSED SECTION A-A

Scale:1:100 @ A1 - 1:200 @ A3

Date: August 2015 Drawn: C

MOXLEY
ARCHITECTS

© Moxiey Architects Limited. Reg No 224730

| Job No: | Drawing No: | Rev: | C

PLEASE NOTE: THIS DRAWING IS
TO BE READ IN CONJUNCTION
WITH ALL OTHER DRAWINGS AND
DOCUMENTS SUBMITTED WITH
THIS APPLICATION.