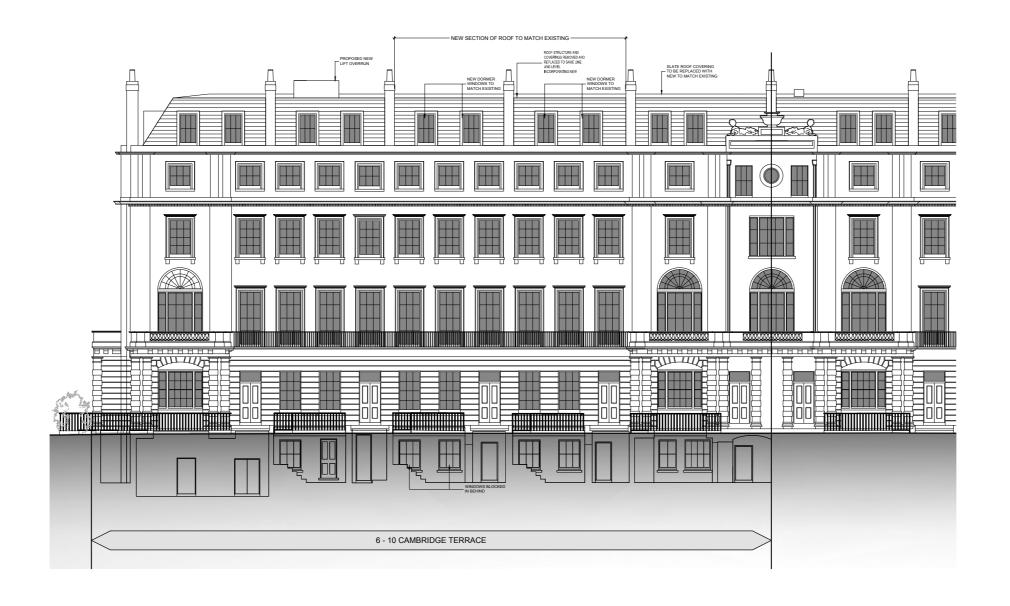

# APPROVED ELEVATION CAMBRIDGE TERRACE FRONTAGE

DO NOT SCALE OFF THIS DRAWING REPORT ANY ERRORS OR DISCREPANCIES TO THE ARCHITECT PROMPTLY

PLEASE NOTE: THIS DRAWING IS TO BE READ IN CONJUNCTION WITH ALL OTHER DRAWINGS AND DOCUMENTS SUBMITTED WITH THIS APPLICATION.

NOTES

All elements of elevations to be cleaned, repaired and redecorated.
 Refer to drawings 639-2.008 & 639-2.026 for details of works to roof

1:200 A3

1:100 A1

No Date By Con

### **PLANNING**

Project Quad Ltd

6-10 Cambridge Terrace & 1 + 2 Chester Gate Regents Park London NW1

Prawing Title:

APPROVED ELEVATIONS

CambridgeTerrace Frontage

Scale:1:100 @ A1 - 1:200 @ A3
Date: Drawn: 0