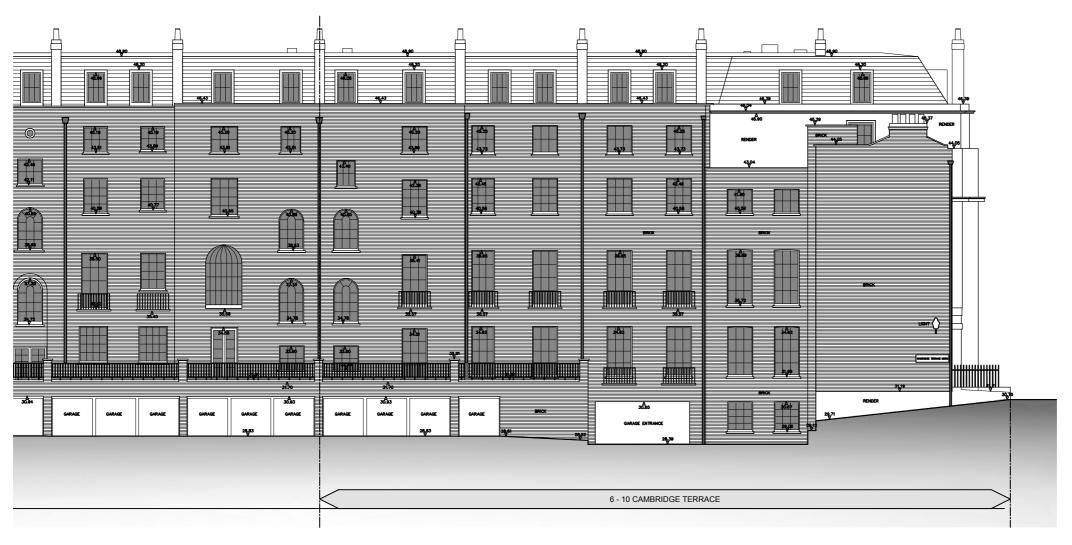

6392 4.010

PLEASE NOTE: THIS DRAWING IS TO BE READ IN CONJUNCTION WITH ALL OTHER DRAWINGS AND DOCUMENTS SUBMITTED WITH THIS APPLICATION.

CARBRIDGE TERRACE REAR ELEVATION

# **PLANNING**

Project Quad Ltd

6-10 Cambridge Terrace 1 & 2 Chester Gate Regents Park London NW1

Orawing Title:
CAMBRIDGE TERRACE EXISTING REAR ELEV.

Scale:1:100 @ A1 - 1:200 @ A3

Date: Dec 2014 | Drawn: | 0