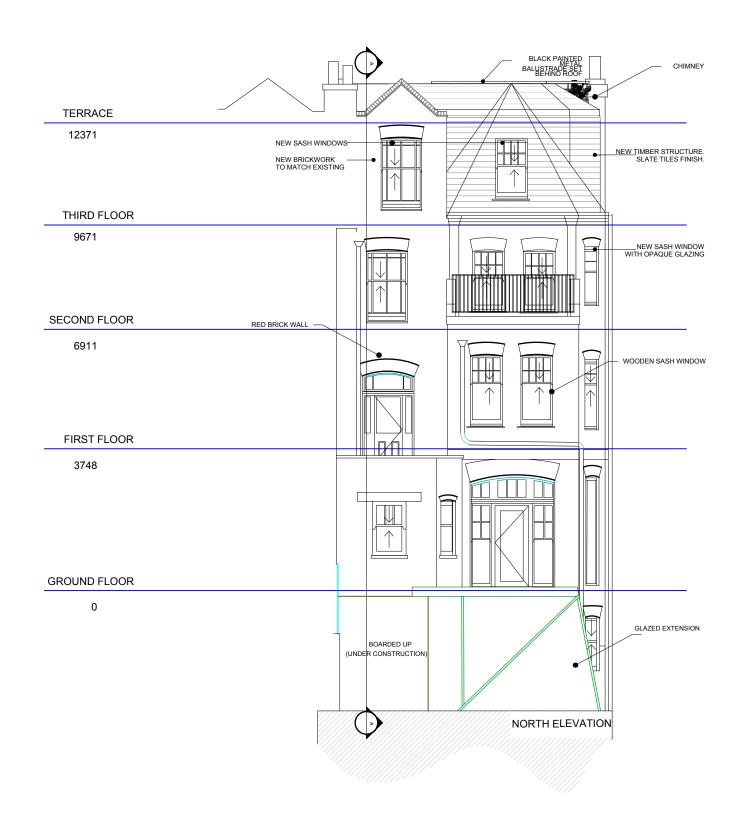

| PROJECT                         |
|---------------------------------|
| 20 Belsize Lane, London NW3 5AB |
|                                 |

Proposed Front & Rear Elevation

DRAWING TITLE

| July15   | zb    |             |      |  |  |  |
|----------|-------|-------------|------|--|--|--|
| DATE     | DRAWN | 1464/Pr/101 | B    |  |  |  |
| 1:100@A3 | 3     |             | _    |  |  |  |
| SCALE    |       | DRAWING NO. | REV. |  |  |  |
|          |       |             |      |  |  |  |