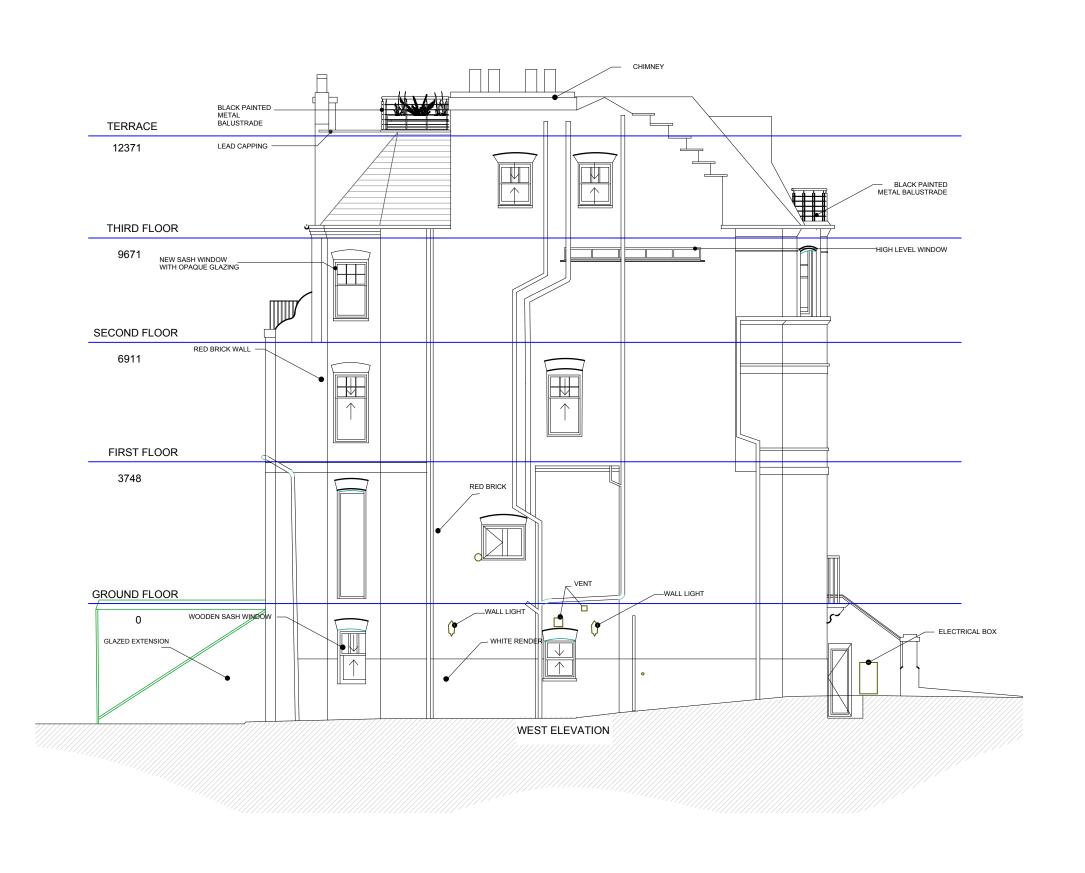

ReDesign Architecture

TOP FLOOR. 1544 LONDON ROAD, SW16 4EU

TEL: 0208 166 1531 / 07984 923 366

WEB: WWW.REDESIGNGROUP.CO.UK

EMAIL: CONTACT@REDESIGNGROUP.CO.UK

0 2M 4M 8M

1:100

|     |          |                                                      | CLIENT                                                                                                                                                                                                                                                                                                                                   | PROJECT                              | SCALE                                                              |       | DRAWING NO.   | REV. |  |
|-----|----------|------------------------------------------------------|------------------------------------------------------------------------------------------------------------------------------------------------------------------------------------------------------------------------------------------------------------------------------------------------------------------------------------------|--------------------------------------|--------------------------------------------------------------------|-------|---------------|------|--|
|     |          |                                                      | Mr Edward Boulderstone                                                                                                                                                                                                                                                                                                                   | 20 Belsize Lane, London NW3 5AB      | 1:100@A3                                                           |       |               |      |  |
|     |          |                                                      |                                                                                                                                                                                                                                                                                                                                          | Eo Boioi2o Eario, Eoriaon 14440 orts | DATE                                                               | DRAWN | √ 1464/Pr/102 | A    |  |
|     |          |                                                      |                                                                                                                                                                                                                                                                                                                                          |                                      | July15                                                             | zb    |               |      |  |
|     |          |                                                      | DRAWINGS TO BE DEAD IN CONTUNICATION WITH DELEVANT DRAWING AND SPECS                                                                                                                                                                                                                                                                     | DRAWING TITLE                        | ReDesign Architecture                                              |       |               | -    |  |
| А   | Dec 2015 | Conical roof form retained at third floor level      | <ul> <li>DRAWINGS TO BE READ IN CONJUNCTION WITH RELEVANT DRAWING AND SPECS.</li> <li>DRAWINGS NOT TO BE SCALED. FIGURED DIMENSIONS ONLY. ANY DISCREPENCIES</li> <li>ARE TO BE POINTED TO THE ARCHITECT. THE ARCHITECT IS NOT LIABLE FOR ANY FAULTS NOT RAISED.</li> <li>DRAWINGS NOT TO BE SCALED FOR LAND TRANSFER PURPOSES</li> </ul> |                                      | TOP FLOOR. 1544 LONDON ROAD, SW16 4EU                              |       |               |      |  |
| REV | DATE     | NOTES                                                |                                                                                                                                                                                                                                                                                                                                          | Proposed Side Elevation              | TEL: 0208 166 1531 / 07984 923 366<br>WEB: WWW.REDESIGNGROUP.CO.UK |       |               |      |  |
|     |          | DRAWINGS NOT TO BE SCALED FOR LAND TRANSFER FURFOSES |                                                                                                                                                                                                                                                                                                                                          |                                      | EMAIL: CONTACT@REDESIGNGROUP.CO.UK                                 |       |               |      |  |