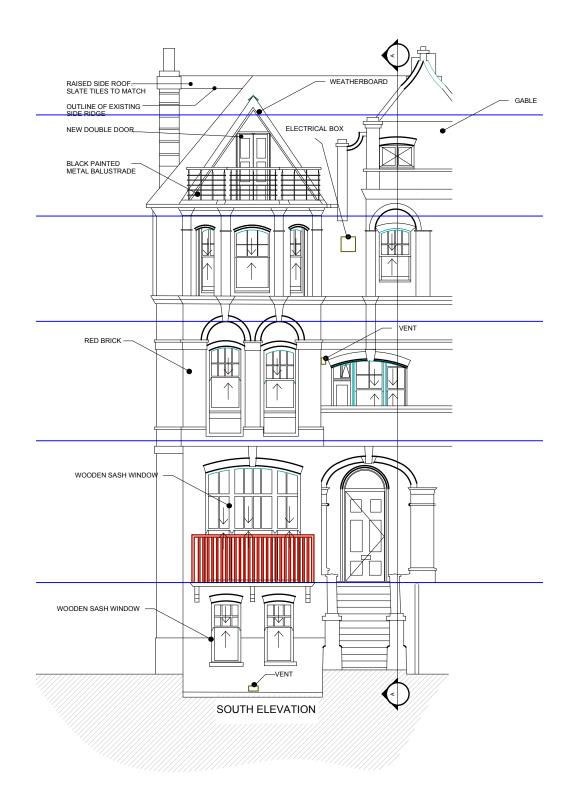

ReDesign Architecture

TOP FLOOR. 1544 LONDON ROAD, SW16 4EU

TEL: 0208 166 1531 / 07984 923 366

WEB: WWW.REDESIGNGROUP.CO.UK

EMAIL: CONTACT@REDESIGNGROUP.CO.UK

0 2M 4M 8M

1:100

|     |          |                                                      | CLIENT                                                                                                                                                                                                                                                                                                                                   | PROJECT                              | SCALE                                                              |       | DRAWING NO.   | REV. |  |
|-----|----------|------------------------------------------------------|------------------------------------------------------------------------------------------------------------------------------------------------------------------------------------------------------------------------------------------------------------------------------------------------------------------------------------------|--------------------------------------|--------------------------------------------------------------------|-------|---------------|------|--|
|     |          |                                                      | Mr Edward Boulderstone                                                                                                                                                                                                                                                                                                                   | 20 Belsize Lane, London NW3 5AB      | 1:100@A3                                                           |       |               |      |  |
|     |          |                                                      |                                                                                                                                                                                                                                                                                                                                          | Eo Boioi2o Eario, Eoriaon 14440 orts | DATE                                                               | DRAWN | √ 1464/Pr/102 | A    |  |
|     |          |                                                      |                                                                                                                                                                                                                                                                                                                                          |                                      | July15                                                             | zb    |               |      |  |
|     |          |                                                      | DRAWINGS TO BE DEAD IN CONTUNICATION WITH DELEVANT DRAWING AND SPECS                                                                                                                                                                                                                                                                     | DRAWING TITLE                        | ReDesign Architecture                                              |       |               | -    |  |
| А   | Dec 2015 | Conical roof form retained at third floor level      | <ul> <li>DRAWINGS TO BE READ IN CONJUNCTION WITH RELEVANT DRAWING AND SPECS.</li> <li>DRAWINGS NOT TO BE SCALED. FIGURED DIMENSIONS ONLY. ANY DISCREPENCIES</li> <li>ARE TO BE POINTED TO THE ARCHITECT. THE ARCHITECT IS NOT LIABLE FOR ANY FAULTS NOT RAISED.</li> <li>DRAWINGS NOT TO BE SCALED FOR LAND TRANSFER PURPOSES</li> </ul> |                                      | TOP FLOOR. 1544 LONDON ROAD, SW16 4EU                              |       |               |      |  |
| REV | DATE     | NOTES                                                |                                                                                                                                                                                                                                                                                                                                          | Proposed Side Elevation              | TEL: 0208 166 1531 / 07984 923 366<br>WEB: WWW.REDESIGNGROUP.CO.UK |       |               |      |  |
|     |          | DRAWINGS NOT TO BE SCALED FOR LAND TRANSFER FURFOSES |                                                                                                                                                                                                                                                                                                                                          |                                      | EMAIL: CONTACT@REDESIGNGROUP.CO.UK                                 |       |               |      |  |