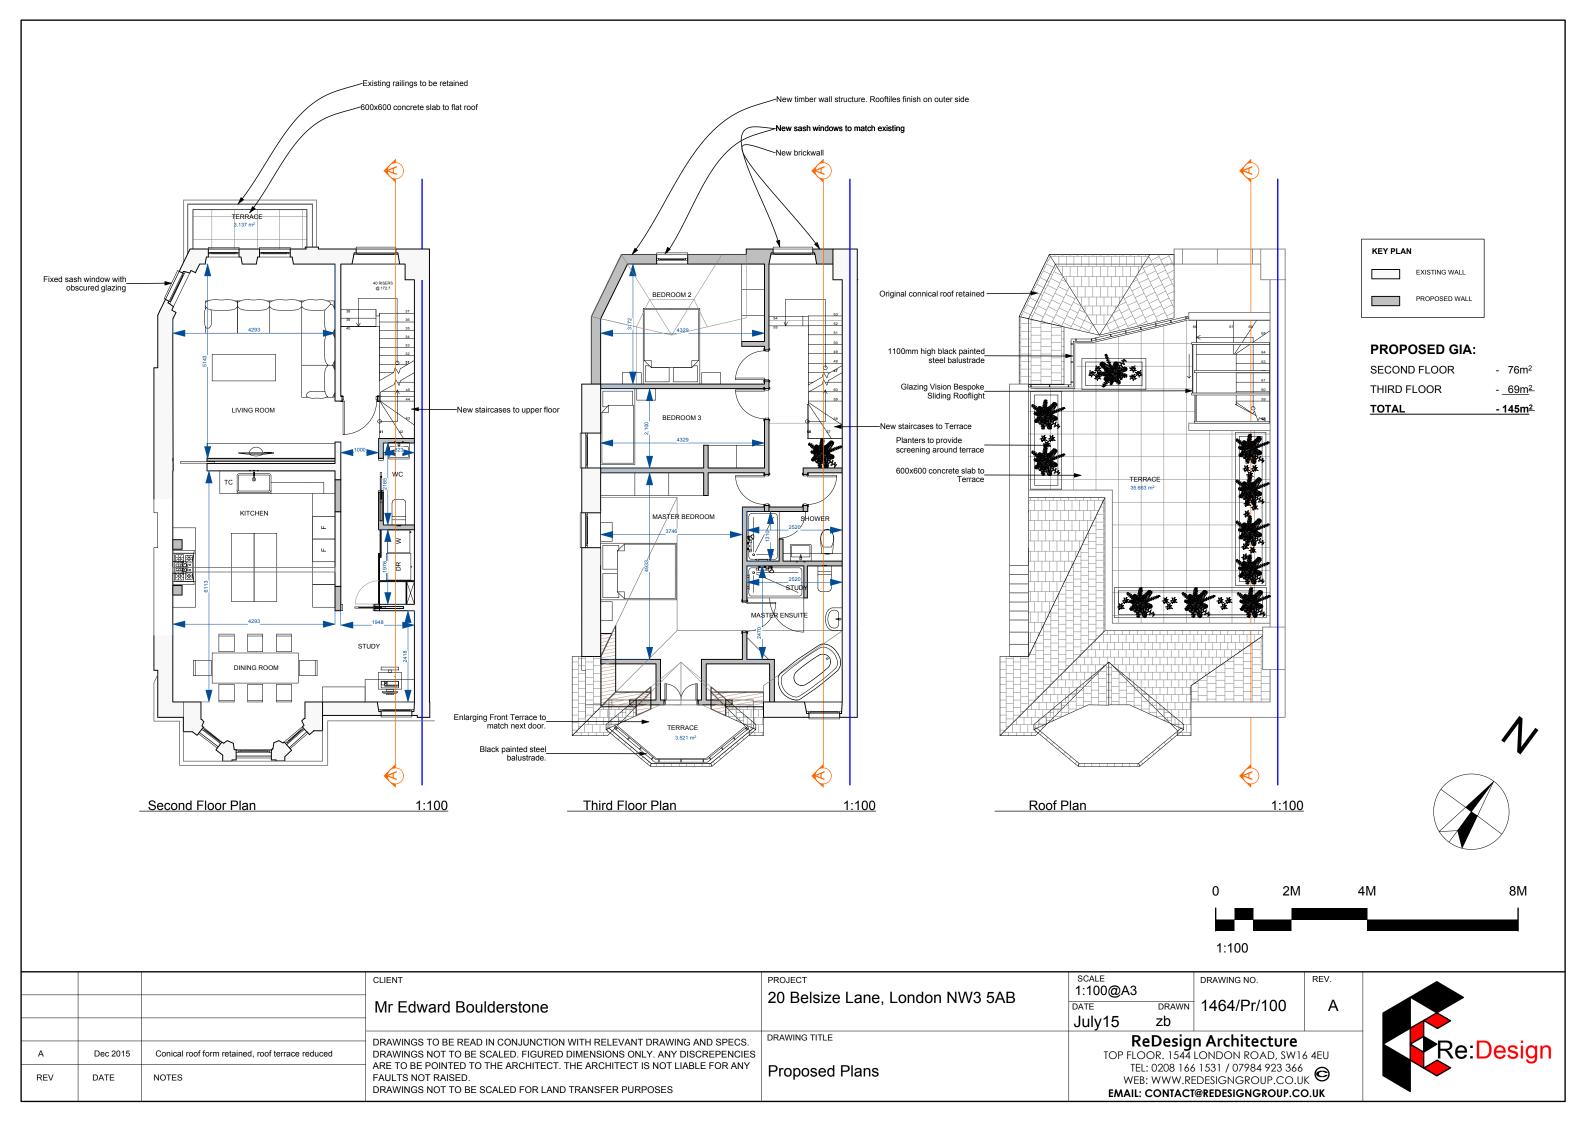

|     |          |                                                       | CLIENT                                                                                                                                           |
|-----|----------|-------------------------------------------------------|--------------------------------------------------------------------------------------------------------------------------------------------------|
|     |          |                                                       | Mr Edward Boulderstone                                                                                                                           |
| В   | Dec 2015 | Conical roof form retained, metal balustrade retained |                                                                                                                                                  |
| Α   | Oct 2015 | Roof design to rear addition altered to retain tiles  | DRAWINGS TO BE READ IN CONJUNCTION WITH RELEVANT DRAWING AND SPECS. DRAWINGS NOT TO BE SCALED. FIGURED DIMENSIONS ONLY. ANY DISCREPENCIES        |
| REV | DATE     | NOTES                                                 | ARE TO BE POINTED TO THE ARCHITECT. THE ARCHITECT IS NOT LIABLE FOR ANY FAULTS NOT RAISED.  DRAWINGS NOT TO BE SCALED FOR LAND TRANSFER PURPOSES |

| PROJECT                         |
|---------------------------------|
| 20 Belsize Lane, London NW3 5AB |
|                                 |

Proposed Front & Rear Elevation

DRAWING TITLE

| July15   | zb    |             |      |  |  |  |
|----------|-------|-------------|------|--|--|--|
| DATE     | DRAWN | 1464/Pr/101 | B    |  |  |  |
| 1:100@A3 | 3     |             | _    |  |  |  |
| SCALE    |       | DRAWING NO. | REV. |  |  |  |
|          |       |             |      |  |  |  |