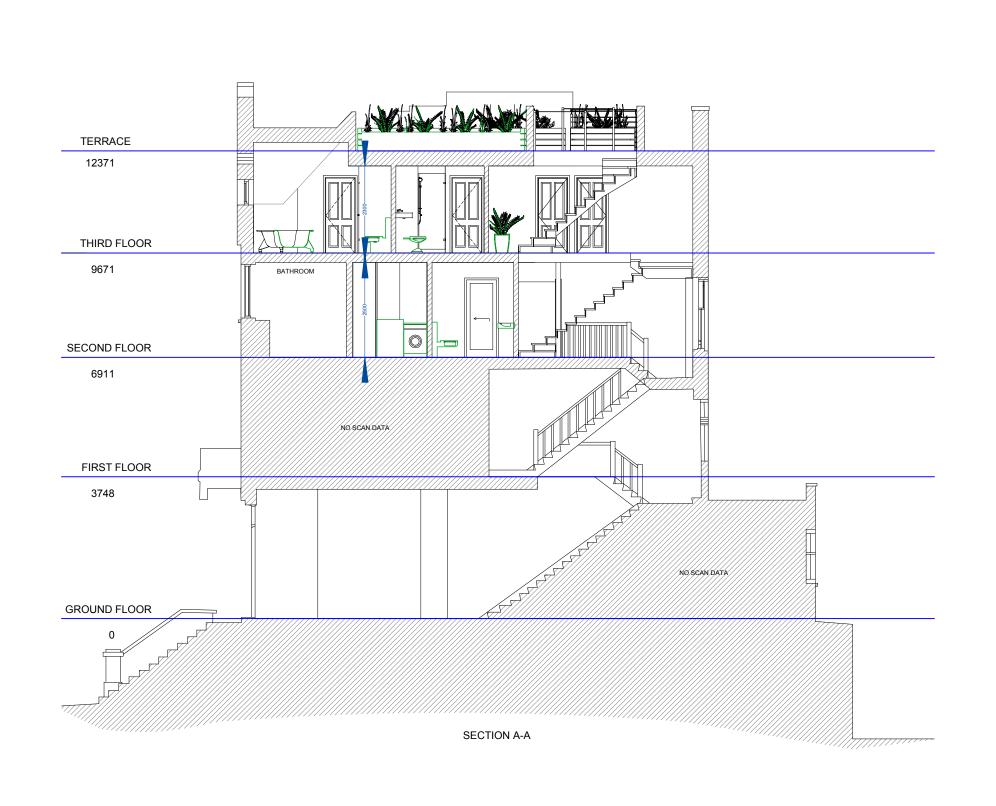

|     |            | Mr Edward Boulderstone                                                                                                                                                                                                                                                                    | PROJECT                         | SCALE<br>1:100@A3                            | DRAWING NO.       | REV. |   |
|-----|------------|-------------------------------------------------------------------------------------------------------------------------------------------------------------------------------------------------------------------------------------------------------------------------------------------|---------------------------------|----------------------------------------------|-------------------|------|---|
|     |            |                                                                                                                                                                                                                                                                                           | 20 Belsize Lane, London NW3 5AB | DATE DRAWN                                   | 1464/Pr/103       |      | 1 |
|     |            | DRAWINGS TO BE DEAD IN CONTUNCTION WITH DELEVANT DRAWING AND OPEGG                                                                                                                                                                                                                        | DRAWING TITLE                   | July15 zb                                    | n Architecture    |      | 1 |
|     |            | DRAWINGS TO BE READ IN CONJUNCTION WITH RELEVANT DRAWING AND SPECS. DRAWINGS NOT TO BE SCALED. FIGURED DIMENSIONS ONLY. ANY DISCREPENCIES ARE TO BE POINTED TO THE ARCHITECT. THE ARCHITECT IS NOT LIABLE FOR ANY FAULTS NOT RAISED. DRAWINGS NOT TO BE SCALED FOR LAND TRANSFER PURPOSES |                                 | TOP FLOOR. 1544                              | LONDON ROAD, SW16 |      | 1 |
| REV | DATE NOTES |                                                                                                                                                                                                                                                                                           | Proposed Section A-A            | TEL: 0208 166<br>WEB: WWW.R<br>EMAIL: CONTAC |                   |      |   |