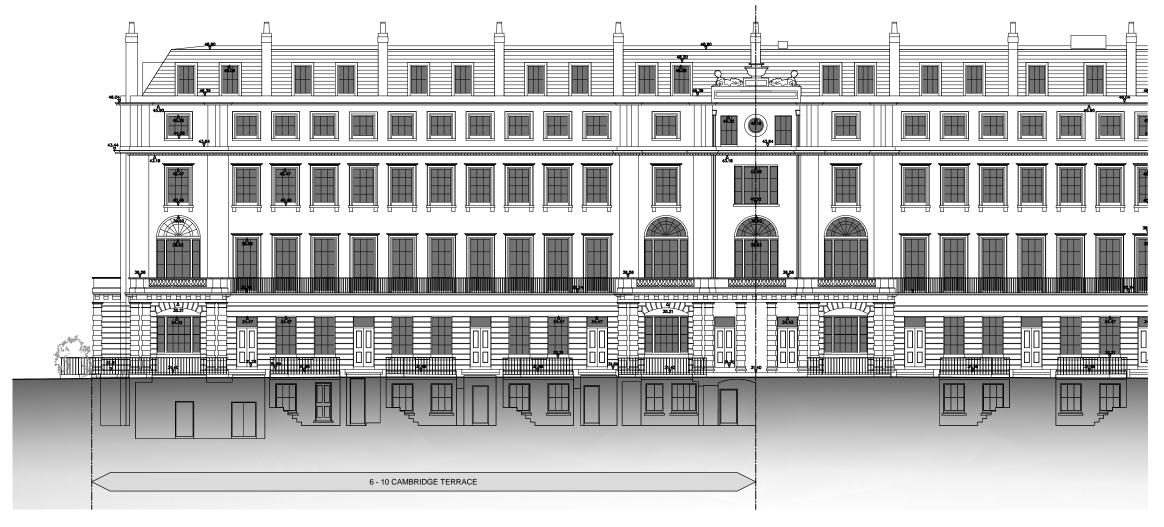

CARBRIDGE TERRACE FRONT ELEVATION

## **PLANNING**

Project Quad Ltd

6-10 Cambridge Terrace 1 & 2 Chester Gate Regents Park London NW1

Traving Title:

CAMBRIDGE TERRACE
EXISTING FRONT ELEV.

Scale:1:100 @A1 - 1:200 @A3
Date: Dec 2014 | Drawn: