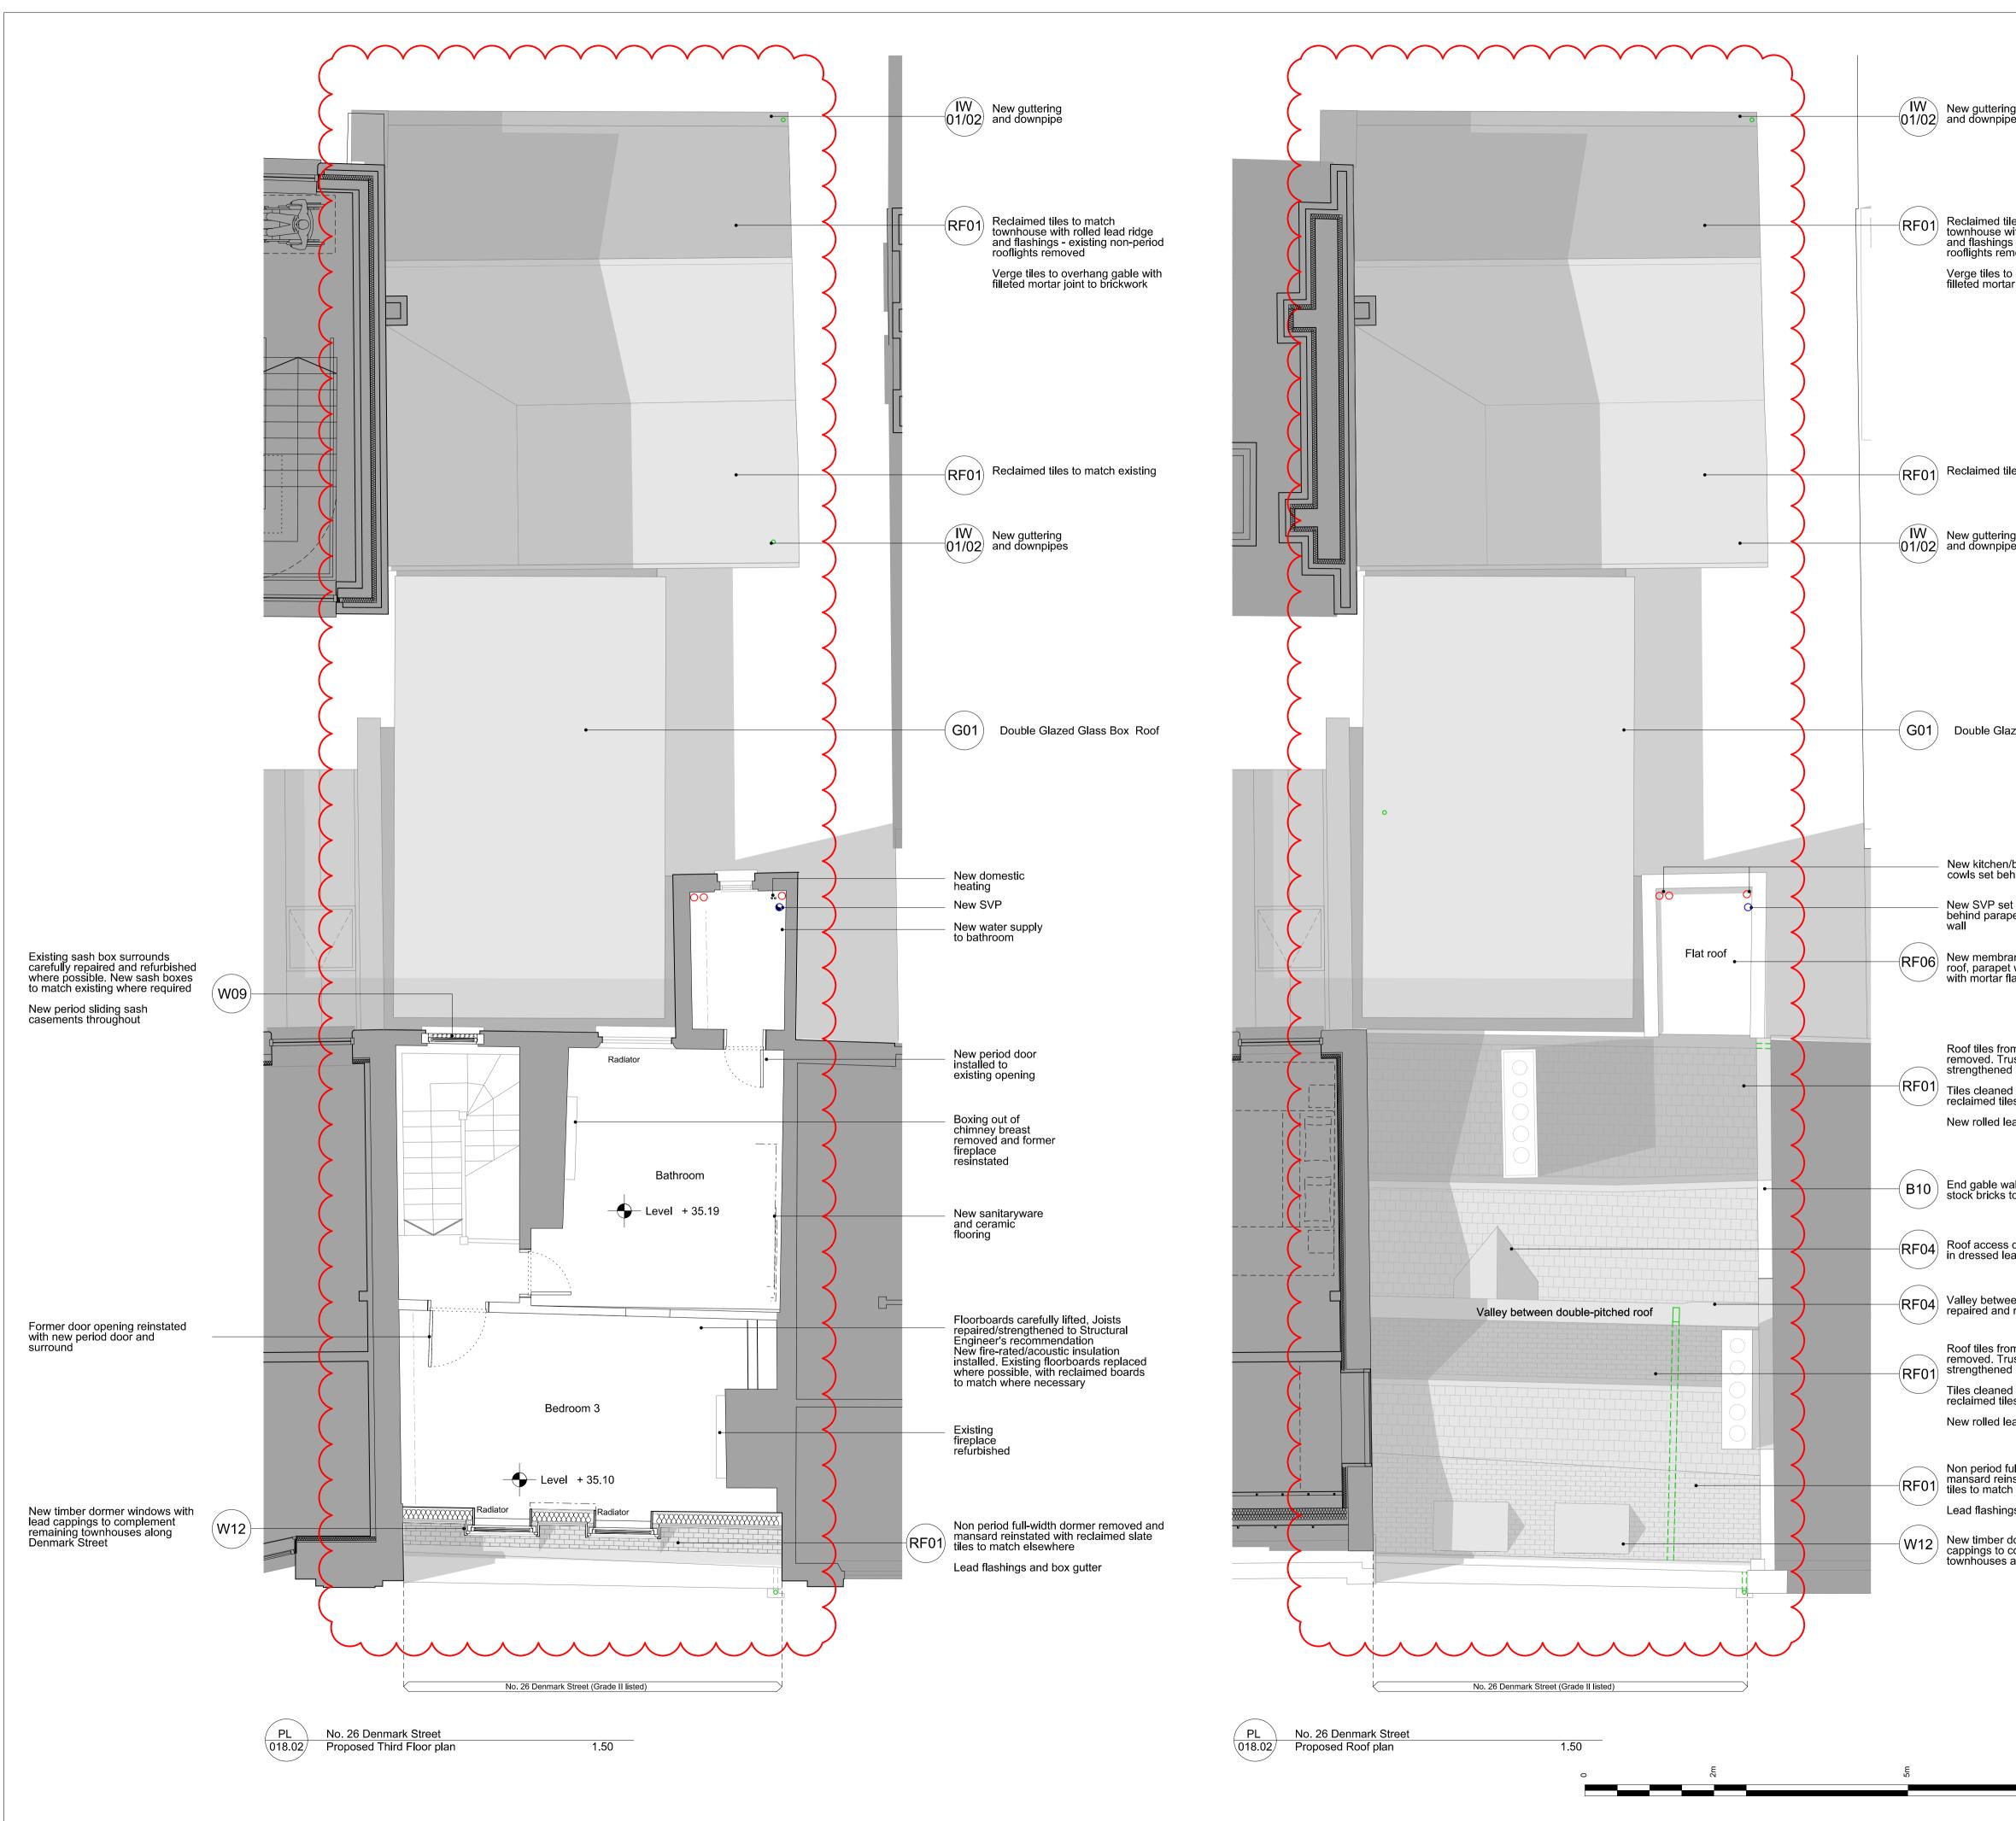

|                                                                                                                                                          | Notes: All internal furniture layouts are indicitive only.                                                                                         |
|----------------------------------------------------------------------------------------------------------------------------------------------------------|----------------------------------------------------------------------------------------------------------------------------------------------------|
|                                                                                                                                                          |                                                                                                                                                    |
| ering<br>ipipe                                                                                                                                           |                                                                                                                                                    |
| d tiles to match<br>e with rolled lead ridge<br>ings - existing non-period<br>removed                                                                    |                                                                                                                                                    |
| s to overhang gable with<br>ortar joint to brickwork                                                                                                     |                                                                                                                                                    |
|                                                                                                                                                          | SVP                                                                                                                                                |
|                                                                                                                                                          | Kitchen/Bathroom Extract                                                                                                                           |
| d tiles to match existing                                                                                                                                | RWP                                                                                                                                                |
| ering                                                                                                                                                    |                                                                                                                                                    |
| pipes                                                                                                                                                    |                                                                                                                                                    |
|                                                                                                                                                          |                                                                                                                                                    |
|                                                                                                                                                          |                                                                                                                                                    |
| Glazed Glass Box Roof                                                                                                                                    |                                                                                                                                                    |
|                                                                                                                                                          |                                                                                                                                                    |
| nen/bathroom extract<br>behind parapet wall                                                                                                              |                                                                                                                                                    |
| r set<br>arapet                                                                                                                                          |                                                                                                                                                    |
| nbrane finish to flat<br>ipet wall repaired<br>ar flashings                                                                                              |                                                                                                                                                    |
| from existing townhouse carefully<br>Trusses repaired and roof<br>ned as required                                                                        |                                                                                                                                                    |
| ned and rehung where possible -<br>I tiles to match where necessary                                                                                      |                                                                                                                                                    |
| d lead ridge and flashings                                                                                                                               |                                                                                                                                                    |
| e wall stablised/reset in reclaimed<br>ks to match existing                                                                                              |                                                                                                                                                    |
| ess dormer to be rebuilt and lined<br>d lead                                                                                                             |                                                                                                                                                    |
| tween double-pitched roof<br>and relined with dressed lead                                                                                               | P6       04.12.15       Changes as clouded Issued for Planning         P5       11.11.15       Changes as clouded Draft MMA Pack                   |
| from existing townhouse carefully<br>Trusses repaired and roof<br>ned as required<br>ned and rehung where possible -<br>I tiles to match where necessary | P4 25.09.15 Changes as clouded<br>Draft MMA Pack<br>- 14.12.12 Issued for Planning                                                                 |
| d lead ridge and flashings                                                                                                                               | FOR PLANNING                                                                                                                                       |
| od full-width dormer removed and<br>reinstated with reclaimed slate<br>atch elsewhere<br>hings and box gutter                                            | 1/ ORMS                                                                                                                                            |
| er dormer windows with lead<br>to complement remaining<br>ses along Denmark Street                                                                       | Architecture<br>Design<br>1 Pine Street London EC1R 0JH                                                                                            |
|                                                                                                                                                          | T 0207 833 8533 F 0207 837 7575<br>E orms@orms.co.uk                                                                                               |
|                                                                                                                                                          | Project ST GILES CIRCUS Drawing title No. 26 Denmark Street Proposed Third Floor & Roof plans                                                      |
|                                                                                                                                                          | Scale 1:50 @ A1         Drwg. No.           Date August '12         1793PL018-02         Rev. P6                                                   |
| Ę                                                                                                                                                        | Status       For information       For tender       For construction         Do not scale. All dimensions to be confirmed on site.                 |
|                                                                                                                                                          | Information contained in this drawing is the sole copyright of ORMS Designers & Architects Ltd.<br>and is not to be reproduced without permission. |