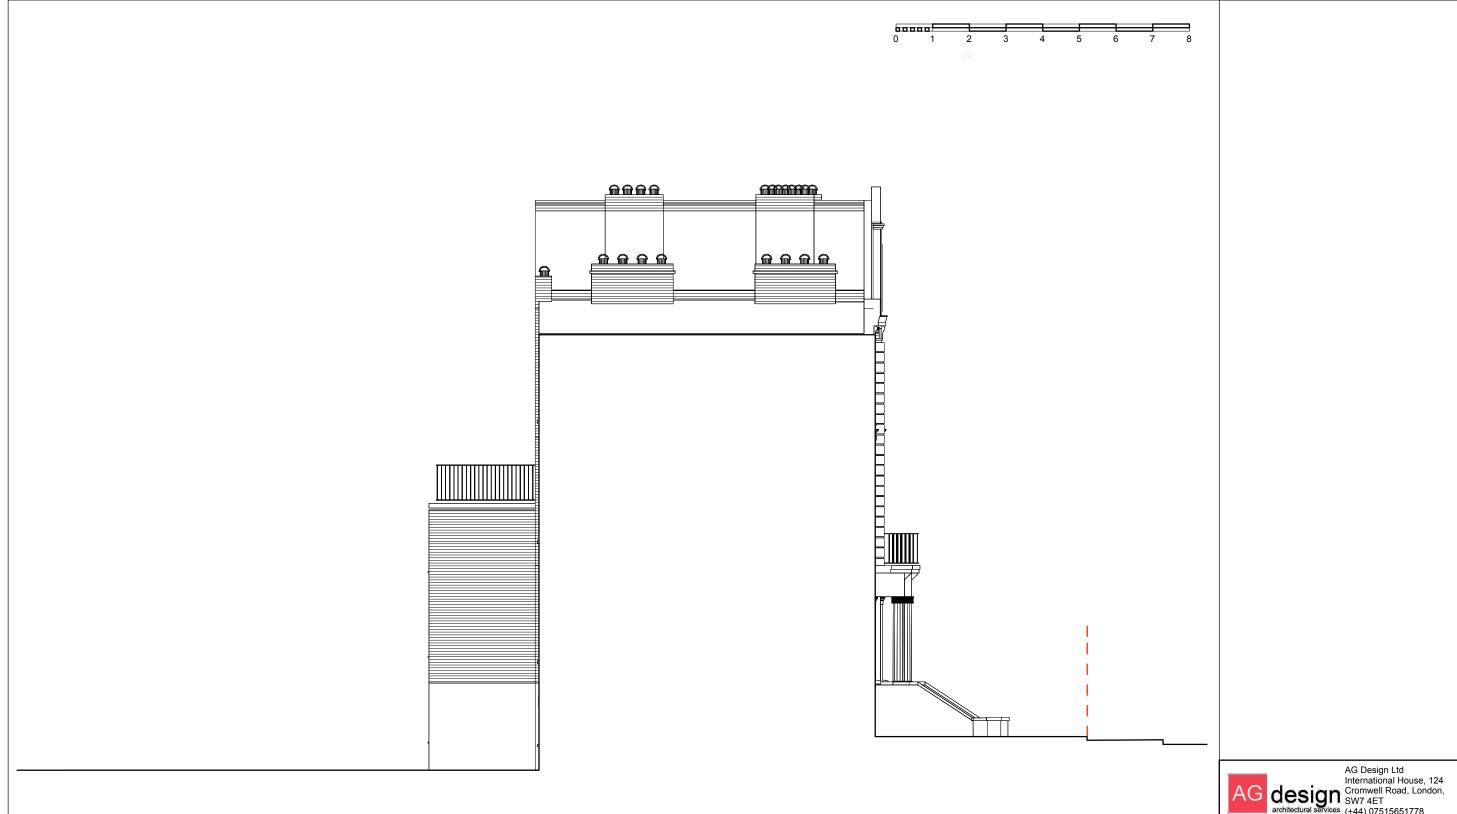

Existing Side 1 Elevation 1:100

ces (+44) 07515651778 E: amy@amyguydesign.co.uk

Project 29 (b) Gaisford Street, London, NW5 2EB

Existing Side 1 Elevation

Drawing No Revision 170 / 08

Scale Date 1:100@A3 December 2015