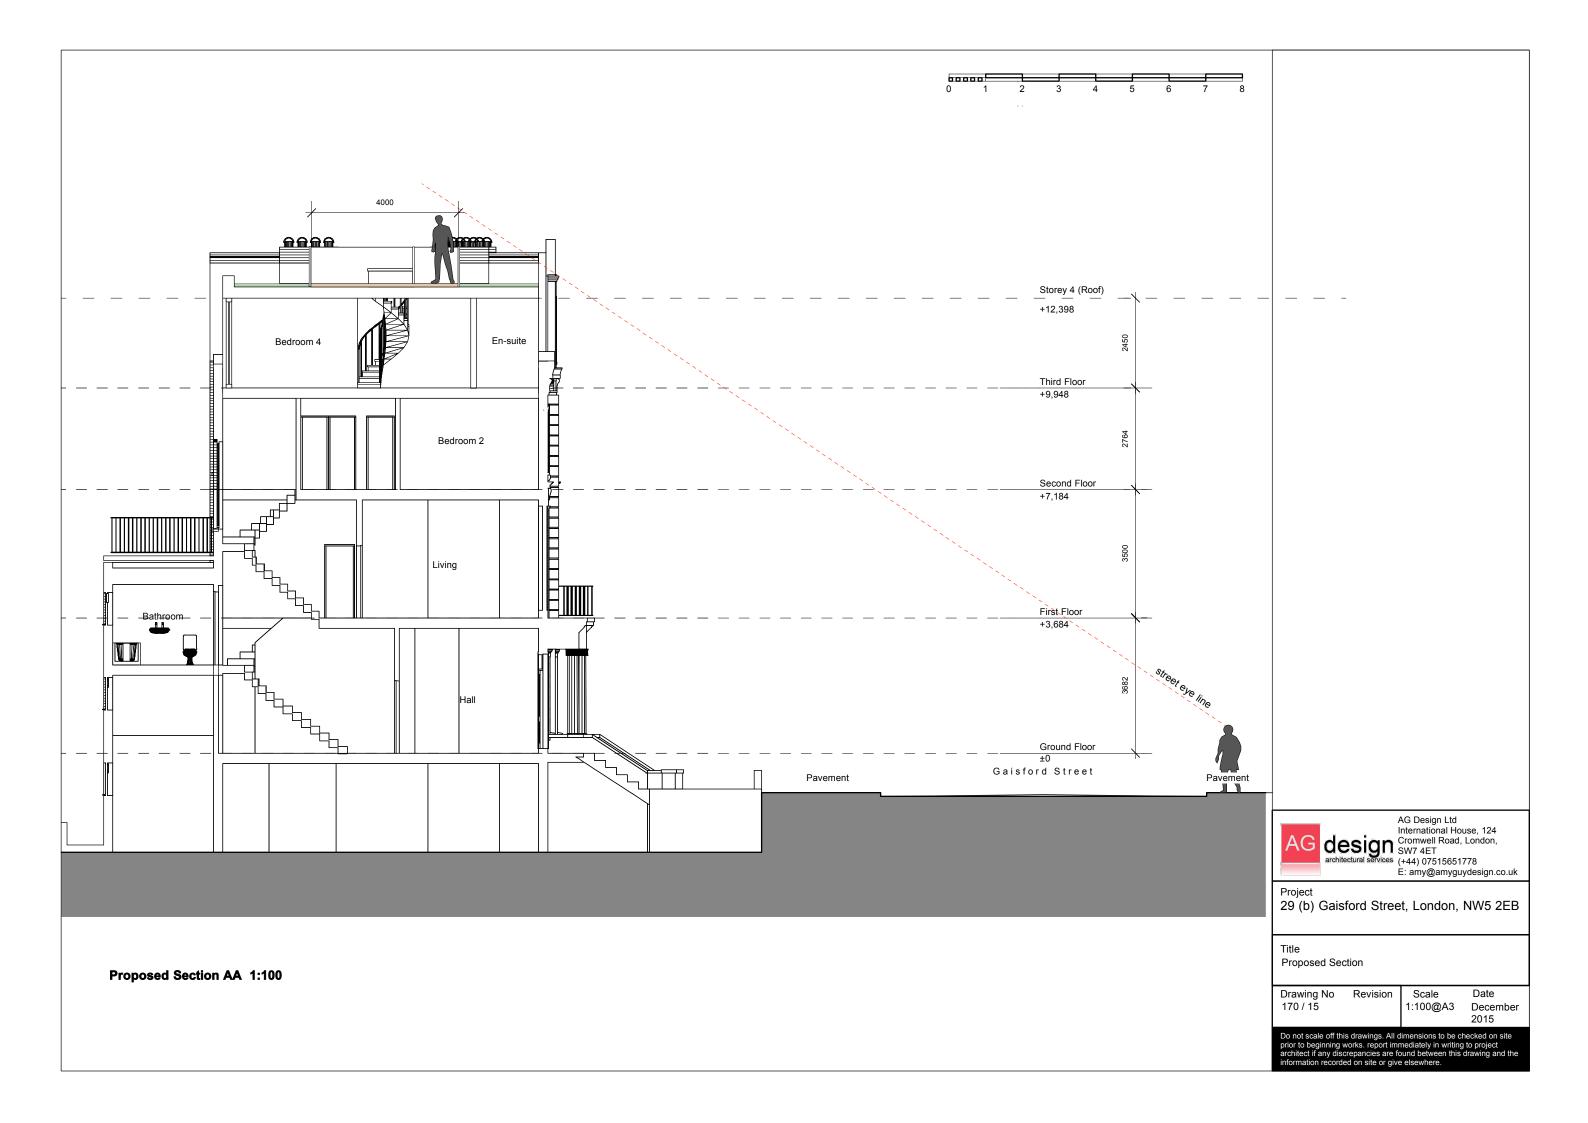

rawing No Revision Scale 1:1250 December /1:500@ A3 2015 170 / 01















Existing Side 1 Elevation 1:100



ces (+44) 07515651778 E: amy@amyguydesign.co.uk

Project 29 (b) Gaisford Street, London, NW5 2EB

Existing Side 1 Elevation

Drawing No Revision 170 / 08

Scale Date 1:100@A3 December 2015



**Existing Rear Elevation 1:100** 



(+44) 07515651778 E: amy@amyguydesign.co.uk

Project 29 (b) Gaisford Street, London, NW5 2EB

**Existing Rear Elevation** 

Drawing No Revision 170 / 09

Date Scale 1:100@A3 December 2015

Do not scale off this drawings. All dimensions to be checked on site prior to beginning works, report immediately in writing to project architect if any discrepancies are found between this drawing and the information recorded on site or give elsewhere.