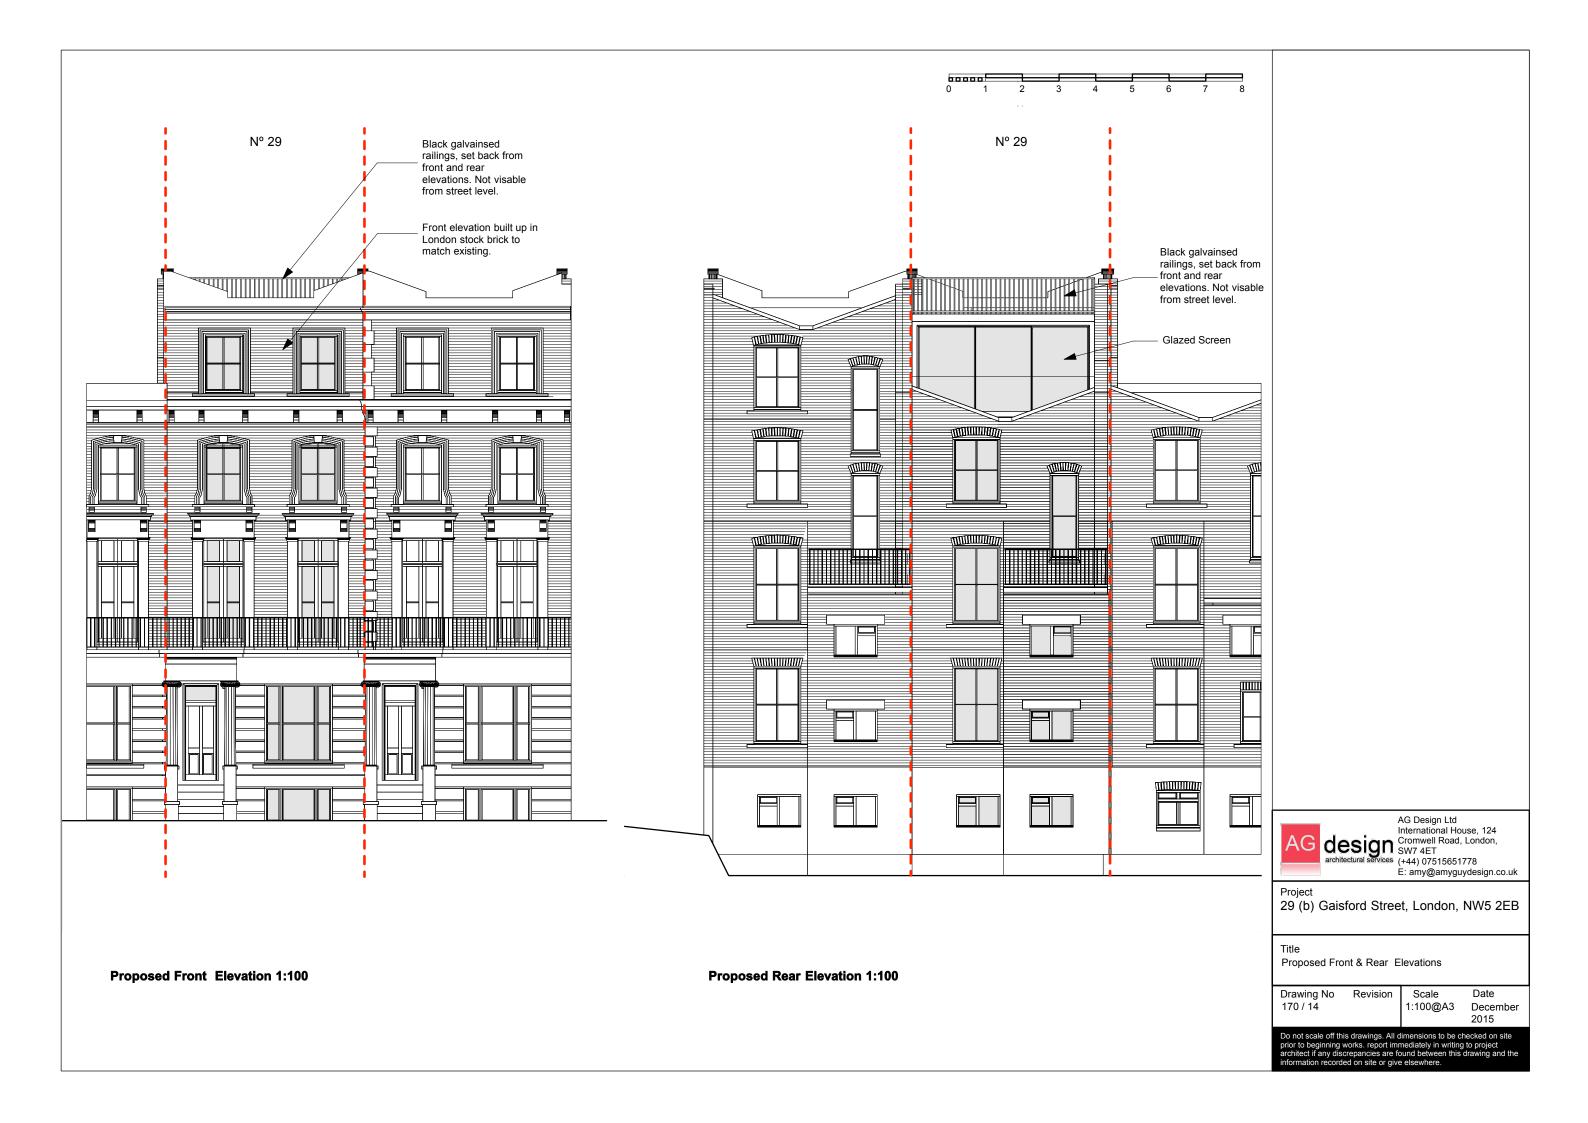

Drawing No Revision Scale 1:1250 December /1:500@ A3 2015 170 / 01















Existing Side 1 Elevation 1:100



ces (+44) 07515651778 E: amy@amyguydesign.co.uk

Project 29 (b) Gaisford Street, London, NW5 2EB

Existing Side 1 Elevation

Drawing No Revision 170 / 08

Scale Date 1:100@A3 December 2015



**Existing Rear Elevation 1:100** 



(+44) 07515651778 E: amy@amyguydesign.co.uk

Project 29 (b) Gaisford Street, London, NW5 2EB

**Existing Rear Elevation** 

Drawing No Revision 170 / 09

Date Scale 1:100@A3 December 2015

Do not scale off this drawings. All dimensions to be checked on site prior to beginning works, report immediately in writing to project architect if any discrepancies are found between this drawing and the information recorded on site or give elsewhere.