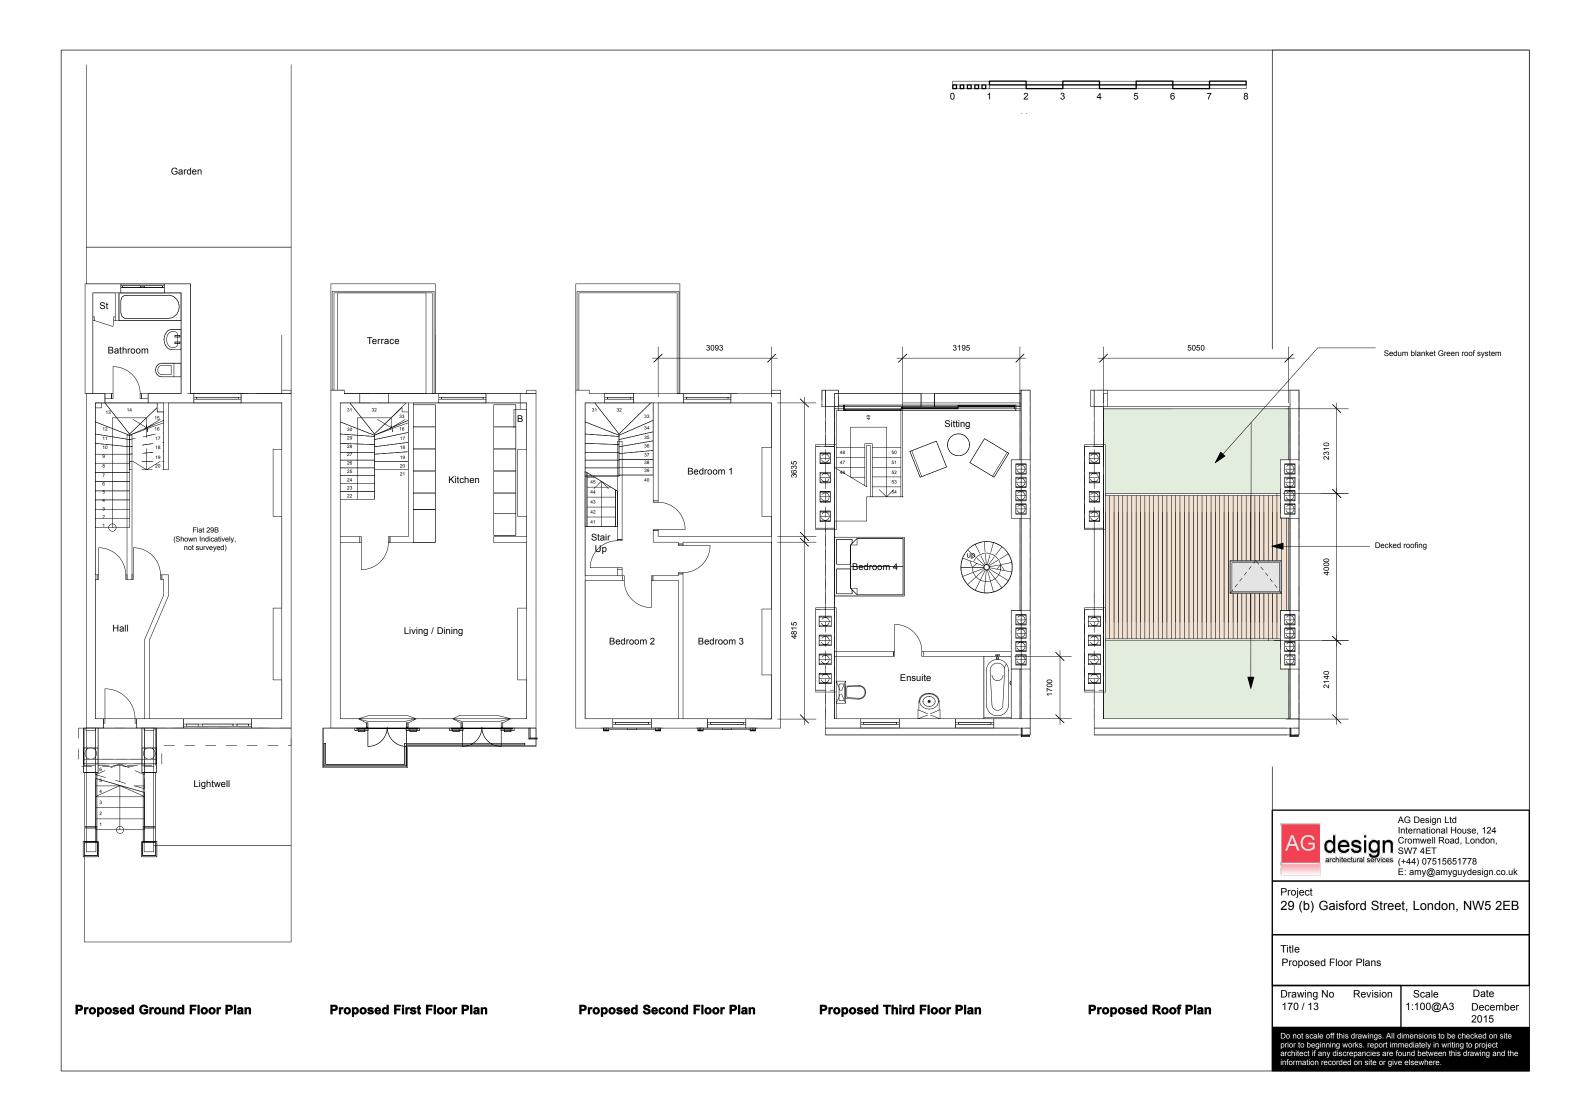

te Drawing No Revision Scale 1:1250 December /1:500@ A3 2015 170 / 01















Existing Side 1 Elevation 1:100



ces (+44) 07515651778 E: amy@amyguydesign.co.uk

Project 29 (b) Gaisford Street, London, NW5 2EB

Existing Side 1 Elevation

Drawing No Revision 170 / 08

Scale Date 1:100@A3 December 2015



**Existing Rear Elevation 1:100** 



(+44) 07515651778 E: amy@amyguydesign.co.uk

Project 29 (b) Gaisford Street, London, NW5 2EB

**Existing Rear Elevation** 

Drawing No Revision 170 / 09

Date Scale 1:100@A3 December 2015

Do not scale off this drawings. All dimensions to be checked on site prior to beginning works, report immediately in writing to project architect if any discrepancies are found between this drawing and the information recorded on site or give elsewhere.